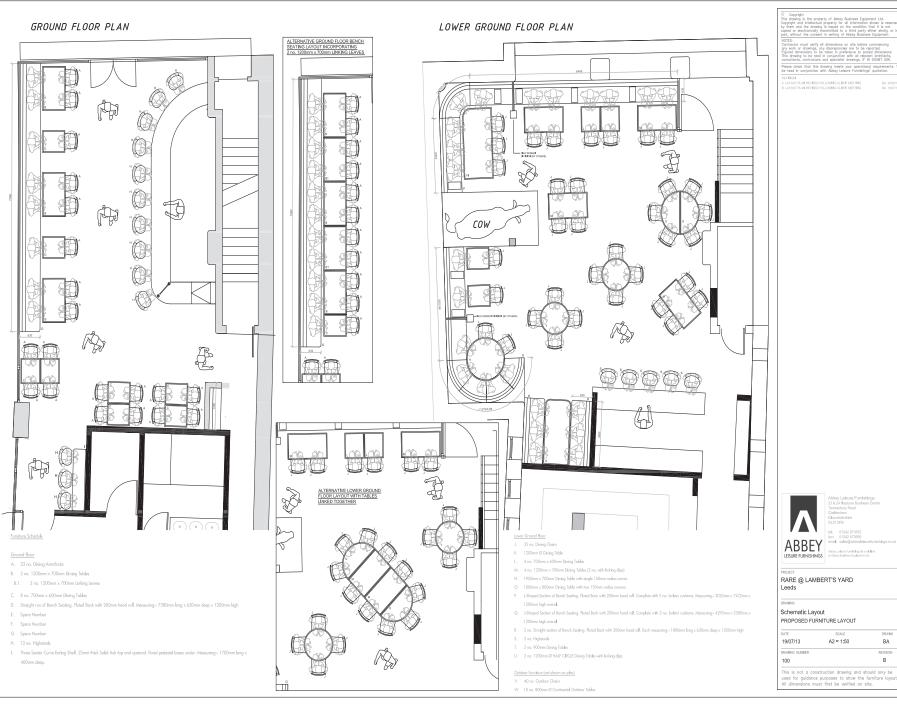

# Seating/Upholstery layout

| 100            |           | В        |
|----------------|-----------|----------|
| DRAWING NUMBER |           | REVISION |
| 19/07/13       | A2 = 1:50 | BA       |
| DATE           | SCALE     | DRAWN    |