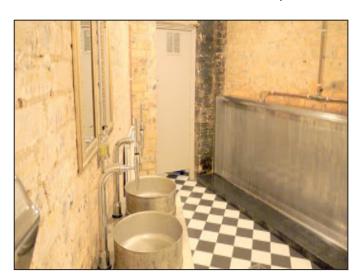

# **BASEMENT**

### <u>Walls</u>

- Existing brick walls
- Stair wall to be skimmed and painted.
- Tiled screens on bench seating,.

# <u>Flooring</u>

- Poured resin flooring. Flat substrate is benefical prior to resin application therefore pump screen may be required (extra costs tbc).
- Kitchen and bar flooring commercial slip resistant flooring.

# <u>Bar</u>

- Georgian panelled bar to be painted in matte black, installation and painted by DKyle construction.
- Foot rail tbc.
- Copper finish bar top with curved edges. DKyle construction to create mould for plating.
- Tiled wall near bar, tiles tbc.

# Fixtures and fittings

Ladies toilets - Victorian style basin

Male toilet - beer barrel sinks with tap

Retro Metro wall tiles

Black and white floor tiles