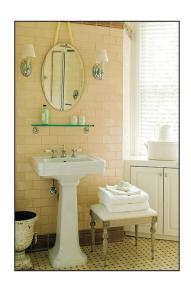

# Fixtures and fittings

Ladies toilets - Victorian style basin

Male toilet - beer barrel sinks with tap

Retro Metro wall tiles

Black and white floor tiles