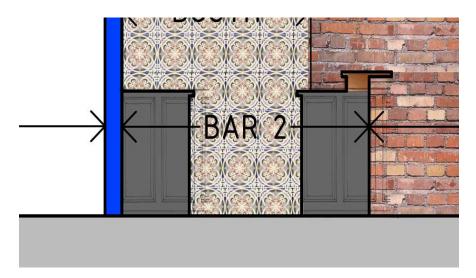

### <u>Bar</u>

- Tiled bar front using a variation of geometric tiles. A further detailed drawing will be provided with confirmed colours and tiled sections, majority of tiles will be white.
- Mid Brown Grout option,

- Behind bar design - detailed drawing to be provided.

- Bar top, Silestone with marble effect (white with grey veins).