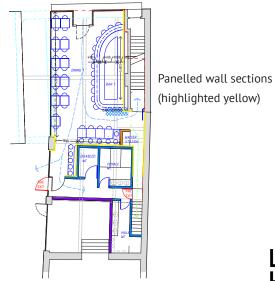

### <u>Walls</u>

- Beaded Panelling 3/4 wall covering.
- MDF panels painted brown for wood effect test samples required prior to painting.
- DKyle Construction to install.
- 1/4 painted walls in burgundy red, Johnstones paint code tbc. Samples sections required prior to painting.