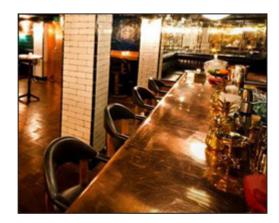

# <u>Bar</u>

- Georgian panelled bar to be painted in matte black, installation and painted by DKyle construction.
- Foot rail tbc.
- Copper finish bar top with curved edges. DKyle construction to create mould for plating.
- Tiled wall near bar, tiles tbc.