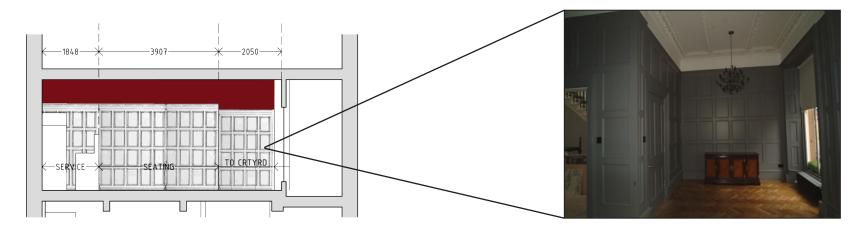

# ELEVATION A

### <u>Walls</u>

- Beaded Panelling 3/4 wall covering.
- MDF panels painted brown for wood effect test samples required prior to painting.
- DKyle Construction to install.
- 1/4 painted walls in burgundy red, Johnstones paint code tbc. Samples sections required prior to painting.

GROUND FLOOR PLAN

ELEVATION B

- Continuation of beaded wall panels along column.
- Textured wall vinyl or paper above windows to match ceiling.

# **Flooring**

- Flooring reclaimed parquet, current tiles will be removed by floor contractor.
- Entrance cream/black matte mosaic with 'Rare' logo detail. Dark grout

ELEVATION C

### <u>Bar</u>

- Tiled bar front using a variation of geometric tiles. A further detailed drawing will be provided with confirmed colours and tiled sections, majority of tiles will be white.
- Mid Brown Grout option,

- Behind bar design - detailed drawing to be provided.

- Bar top, Silestone with marble effect (white with grey veins).