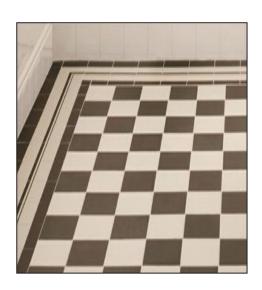

### **Floors**

- Black and white tiles.

# Fixtures and fittings

Ladies toilets - Victorian style basin

Male toilet - beer barrel sinks with tap

Retro Metro wall tiles

Black and white floor tiles