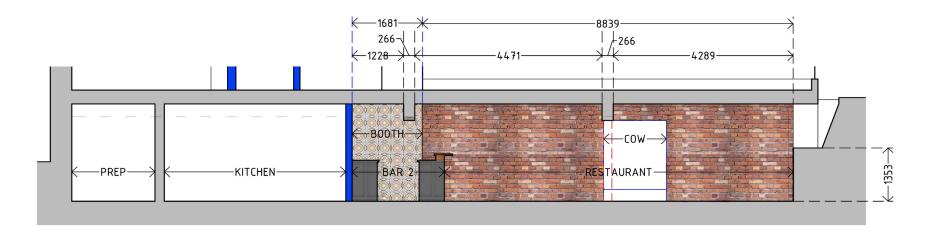

# **BASEMENT**

# ELEVATION G

### <u>Walls</u>

- Existing brick walls
- Stair wall to be skimmed and painted.
- Tiled screens on bench seating,.

# <u>Flooring</u>

- Poured resin flooring. Flat substrate is benefical prior to resin application therefore pump screen may be required (extra costs tbc).
- Kitchen and bar flooring commercial slip resistant flooring.

Poured resin flooring - matte grey

# <u>Bar</u>

- Georgian panelled bar to be painted in matte black, installation and painted by DKyle construction.
- Foot rail tbc.
- Copper finish bar top with curved edges. DKyle construction to create mould for plating.
- Tiled wall near bar, tiles tbc.