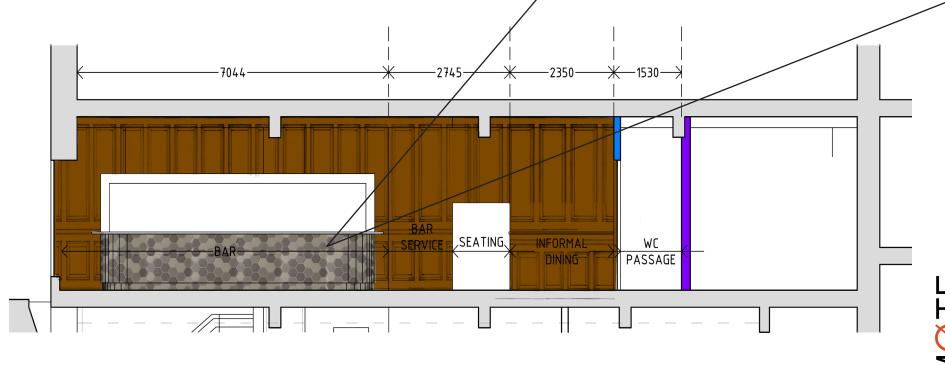

### <u>Bar</u>

- Tiled bar front using a variation of geometric tiles. A further detailed drawing will be provided with confirmed colours and tiled sections, majority of tiles will be white.
- Mid Brown Grout option,

- Behind bar design - detailed drawing to be provided.

- Bar top, Silestone with marble effect (white with grey veins).

# **TOILETS**

### **Walls**

- Glazed brick wall tiles @ 500mm high with rail.
- Tile to ceiling will be painted colours will be issued when tile colours are chosen.

### **Floors**

- Black and white tiles.

# Fixtures and fittings

Ladies toilets - Victorian style basin

Male toilet - beer barrel sinks with tap

Retro Metro wall tiles

Black and white floor tiles