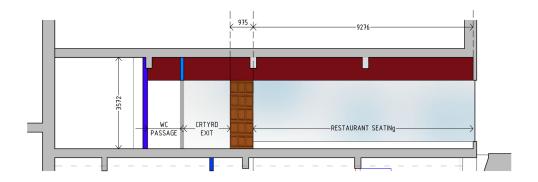

# **GROUND FLOOR**

# ELEVATION A

### <u>Walls</u>

- Beaded Panelling 3/4 wall covering.
- MDF panels painted brown for wood effect test samples required prior to painting.
- DKyle Construction to install.
- 1/4 painted walls in burgundy red, Johnstones paint code tbc. Samples sections required prior to painting.

GROUND FLOOR PLAN

ELEVATION B

- Continuation of beaded wall panels along column.
- Textured wall vinyl or paper above windows to match ceiling.

# **Flooring**

- Flooring reclaimed parquet, current tiles will be removed by floor contractor.
- Entrance cream/black matte mosaic with 'Rare' logo detail. Dark grout

ELEVATION C

### <u>Bar</u>

- Tiled bar front using a variation of geometric tiles. A further detailed drawing will be provided with confirmed colours and tiled sections, majority of tiles will be white.
- Mid Brown Grout option,

- Behind bar design - detailed drawing to be provided.

- Bar top, Silestone with marble effect (white with grey veins).