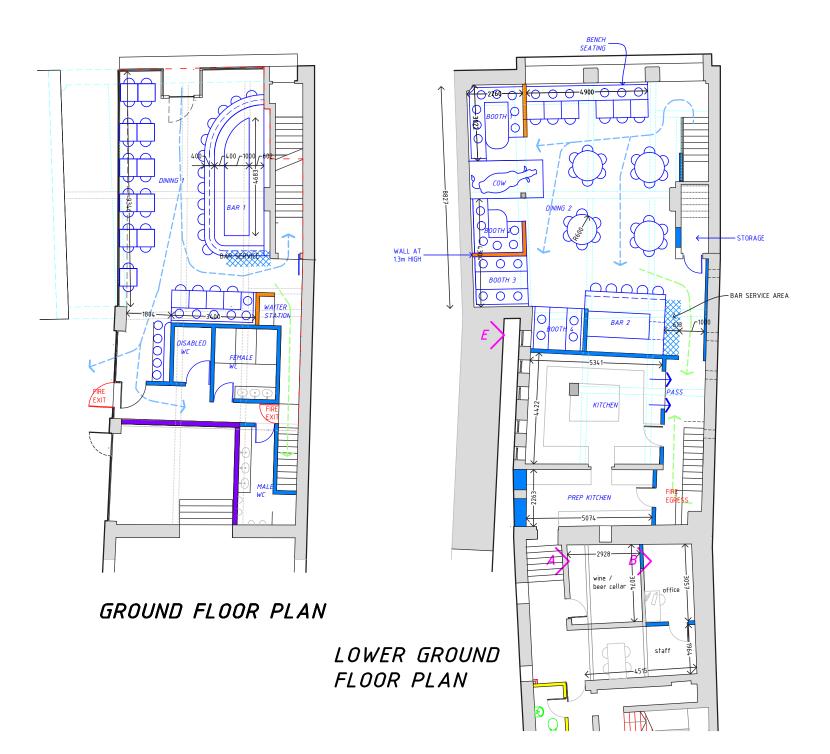

Holdsworth Design Practice Ltd.
Architectural Design & Service. 0776/70912 / 01434 38002
Thornbeigh, Neuthead, Cumbria, CAO 3PD. REPARENT REPORTED IN THE PROPERTY OF THE PROP

Proposal floorplans - ground floor and basement.

project Re-furb' of ground & lower ground floor Unit 1 Lambert's Yard, Leeds.

client Mt M Firth clo Rare, Lower Briggate, Leeds.

dwg no RAR524/SD3 rev1 date JUL 2013 scale A3 @1:100/A1 @1