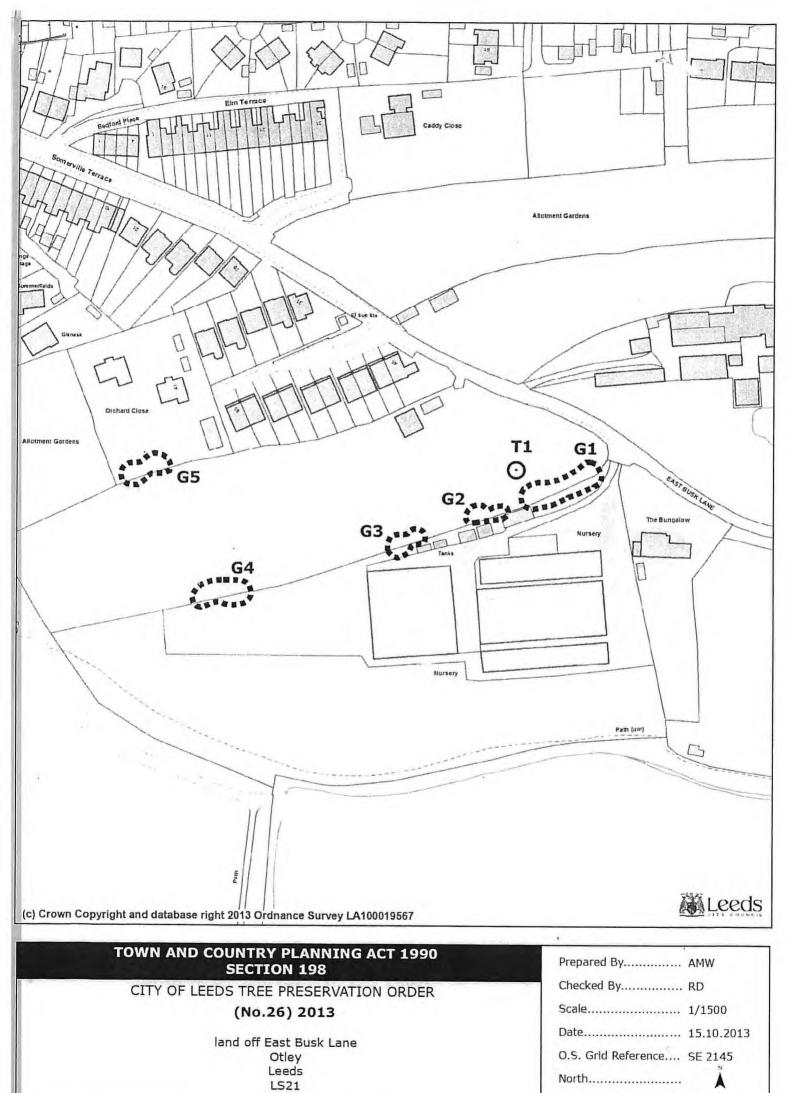

## SPECIFICATION OF TREES

**Trees specified individually** (encircled in black on the map)

| Reference on map | Description | Situation                                         |
|------------------|-------------|---------------------------------------------------|
| T1               | Sycamore    | On land situated off East<br>Busk Lane Otley LS21 |

Trees specified by reference to an area (within a dotted black line on the map)

| Reference on map | Description           | Situation                                         |
|------------------|-----------------------|---------------------------------------------------|
|                  |                       |                                                   |
| G1               | 2 Cherry & 3 Sycamore | On land situated off East<br>Busk Lane Otley LS21 |
| G2               | 2 Sycamore            | On land situated off East<br>Busk Lane Otley LS21 |
| G3               | 4 Sycamore            | On land situated off East<br>Busk Lane Otley LS21 |
| G4               | 4 Sycamore            | On land situated off East<br>Busk Lane Otley LS21 |
| G5               | 1 Oak & 1 Maple       | On land situated off East<br>Busk Lane Otley LS21 |

# Groups of trees

(within a broken black line on the map)