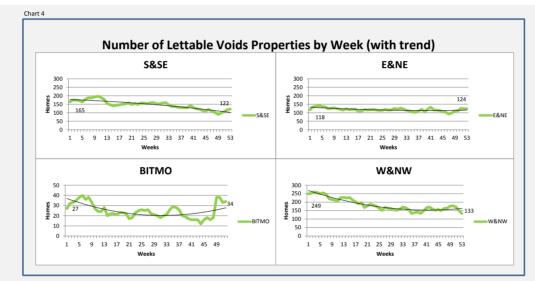

# 2nd Level: Area/BITMO breakdown

| ſ     | 30 day Target Met |     | 30 day Target Met 30 Day Target Unmet |     | Total No. Re-lets |
|-------|-------------------|-----|---------------------------------------|-----|-------------------|
| CITY  | 2960              | 57% | 2266                                  | 43% | 5226              |
| S&SE  | 588               | 43% | 767                                   | 57% | 1355              |
| вітмо | 117               | 52% | 107                                   | 48% | 224               |
| E&NE  | 1233              | 74% | 440                                   | 26% | 1673              |
| W&NW  | 1022              | 52% | 951                                   | 48% | 1973              |