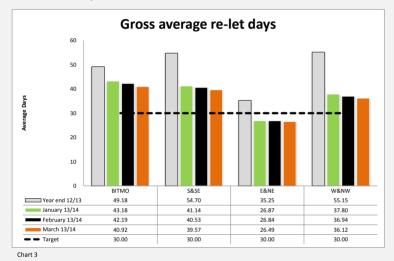

### 30 Day Target

Considerable amount of work has gone into achieving target; we've out-turned at 4.14 days over target.

BITMO contract at 40.92 days, the South contract at 39.57 days, the East contract at 26.49 days and the West contract at 36.12 days. This resulted in turn-round times of 34.19 days across the city.