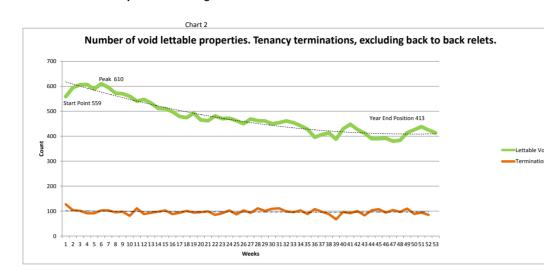

#### Reasons for being over Targe

A number of properties requiring extensive works came back into charge. This affected the void turn-round times. We are focussed on achieving target for year 14/1

Good performance was achieved through stream-lining existing processes and working closer with the internal service provider (Construction Services) and Mears. This can be demonstrated by the direction of travel. Rent Loss on Voids has reduced significantly, by 740k when compared with last year.