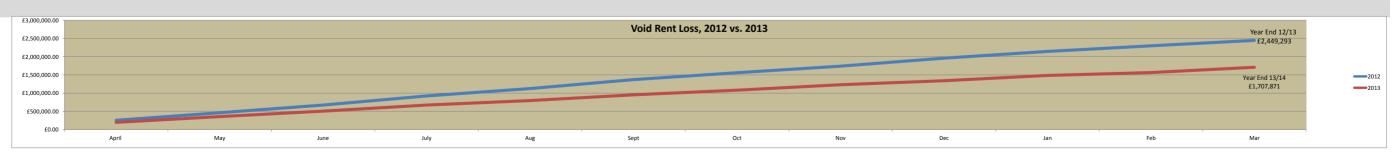

#### Reasons for being over Targe

A number of properties requiring extensive works came back into charge. This affected the void turn-round times. We are focussed on achieving target for year 14/1

Good performance was achieved through stream-lining existing processes and working closer with the internal service provider (Construction Services) and Mears. This can be demonstrated by the direction of travel. Rent Loss on Voids has reduced significantly, by 740k when compared with last year.

## 3rd Level: Area/BITMO Statistics

| Table 2        |                  |            |         |
|----------------|------------------|------------|---------|
| Rent Loss thr  | ough voids (Cumu | lative fs) |         |
| NEITE LOSS CIT | Jan 13           | Feb 13     | Mar 13  |
| CITY           | £2.14M           | £2.3M      | £2.45M  |
| S&SE           | £659.6K          | £698.1K    | £740.1K |
| BITMO          | £99.1K           | £107.1K    | £116.4K |
| E&NE           | £528.2K          | £564.K     | £599.1K |
| W&NW           | £857.5K          | £930.5K    | £993.7K |
|                | Jan 14           | Feb 14     | Mar 14  |
| CITY           | £1.34M           | £1.49M     | £1.57M  |
| S&SE           | £428.7K          | £469.9K    | £492.7K |
| BITMO          | £68.2K           | £73.4K     | £77.K   |
| E&NE           | £327.7K          | £369.3K    | £390.6K |
| W&NW           | £518.5K          | £573.4K    | £606.K  |