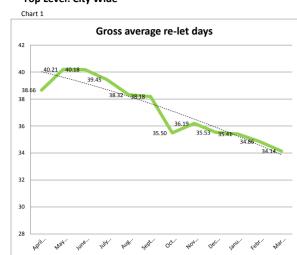

### 30 Day Target

Considerable amount of work has gone into achieving target; we've out-turned at 4.14 days over target.

BITMO contract at 40.92 days, the South contract at 39.57 days, the East contract at 26.49 days and the West contract at 36.12 days. This resulted in turn-round times of 34.19 days across the city.