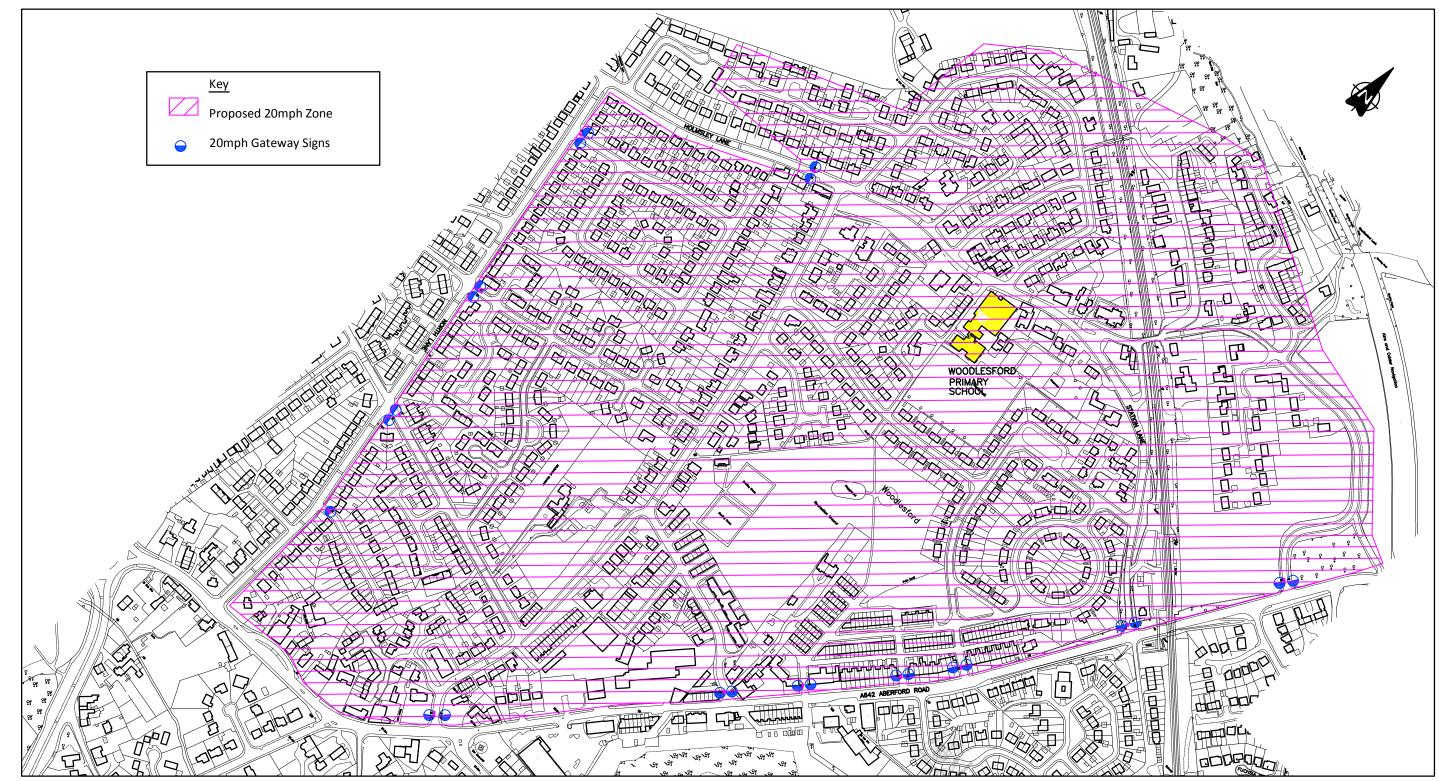

© Crown Copyright and database right 2013 Ordnance Survey LA100019567

Woodlesford Primary School 20mph Zone

REPORT PLAN

|  |            | INITIALS | DATE | SCALE       |  |
|--|------------|----------|------|-------------|--|
|  | DRAWN BY   | RAC      | 7/14 |             |  |
|  | AutoCAD BY | RAC      | 7/14 | nts         |  |
|  | CHECKED BY | bv       | 7/14 | ORIGINAL A3 |  |