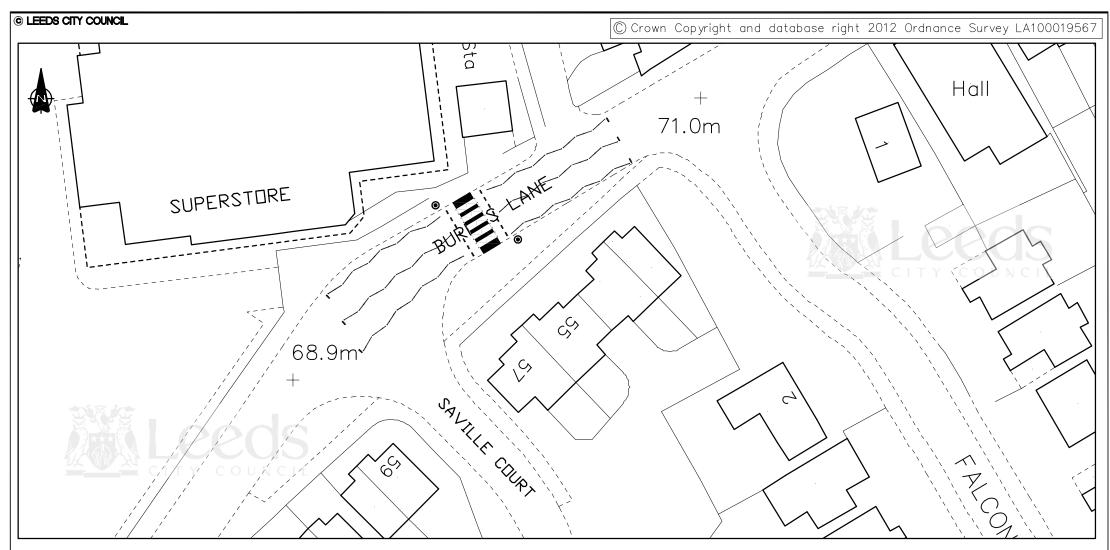

Above is an indicative location of a proposed zebra crossing facility, on Burras Lane, Otley. Location is subject to consultation and detailed design.

Please refer to associated consultation letter, date 9/4/2014 for further information.