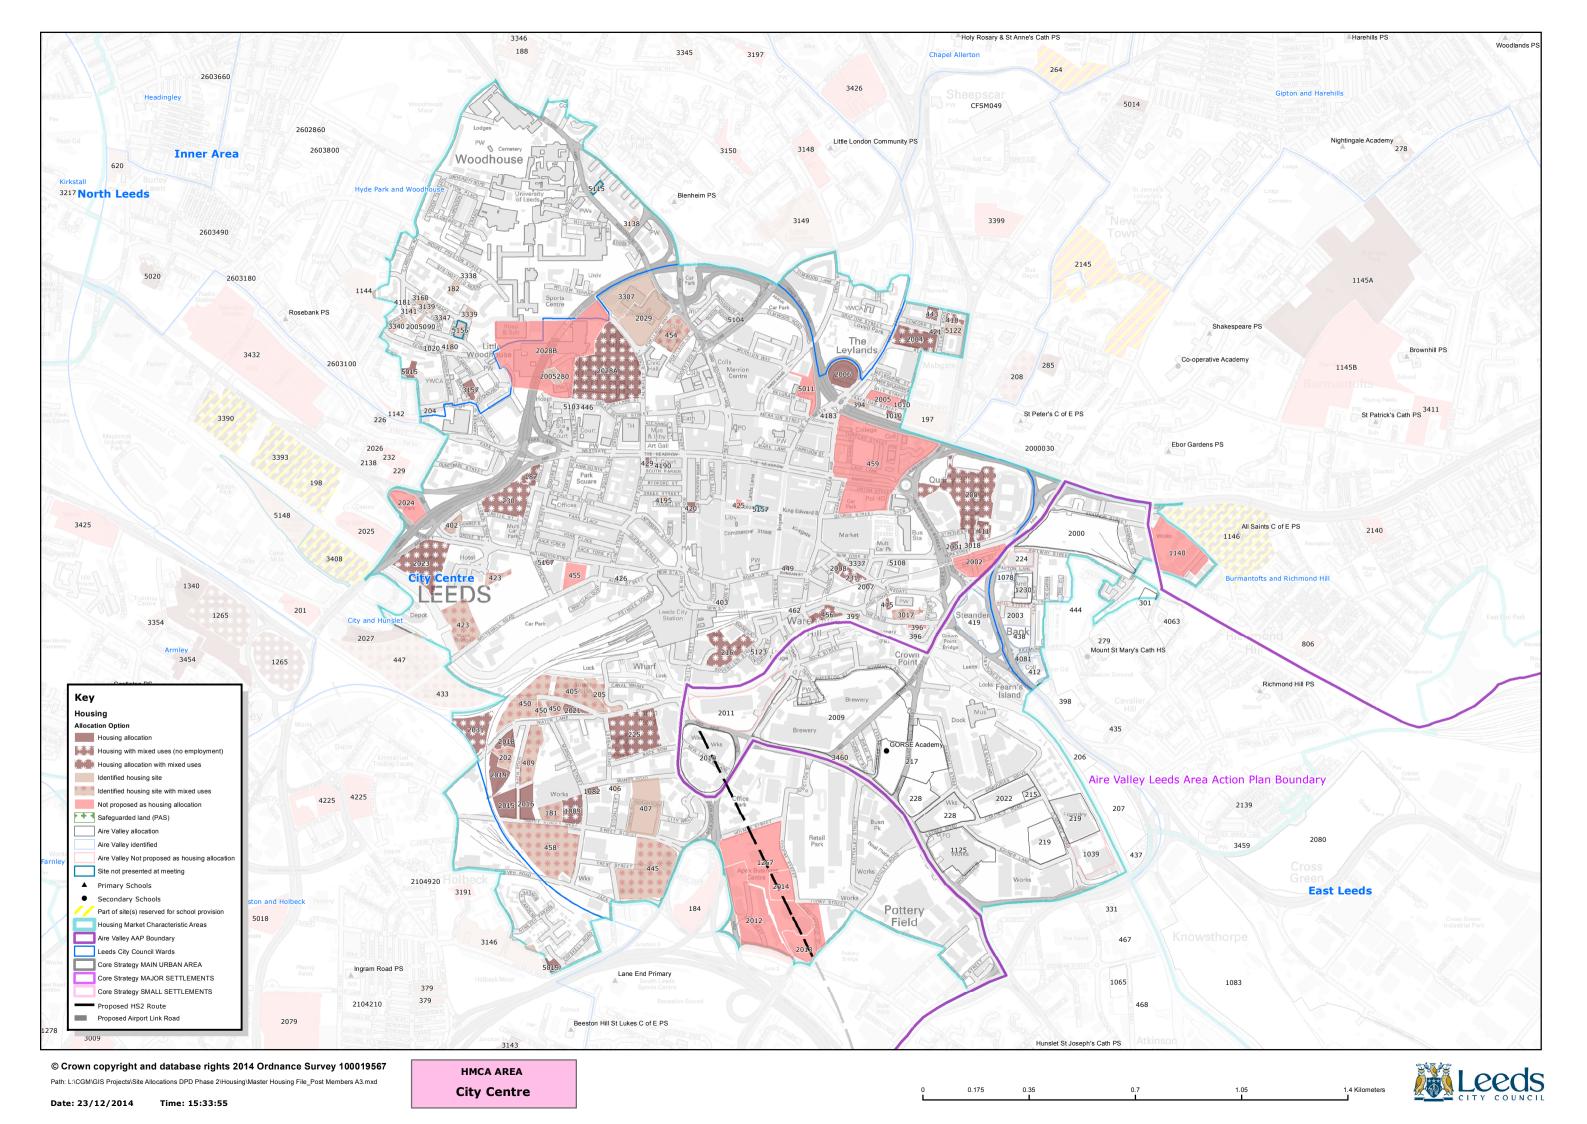

# 2 - City Centre

# Identified housing site

| SHLAA Ref  | Address                                            | Area ha | Capacity | I&O RAG | Settlement Hierarchy | Green/Brown | Reason                                                                                                                                                    |
|------------|----------------------------------------------------|---------|----------|---------|----------------------|-------------|-----------------------------------------------------------------------------------------------------------------------------------------------------------|
| 182        | Springfield Mount (19), Woodhouse LS2<br>9NG       | 0.1     | 7        | LG      | City Centre Infill   | Brownfield  | Identified site with permission.