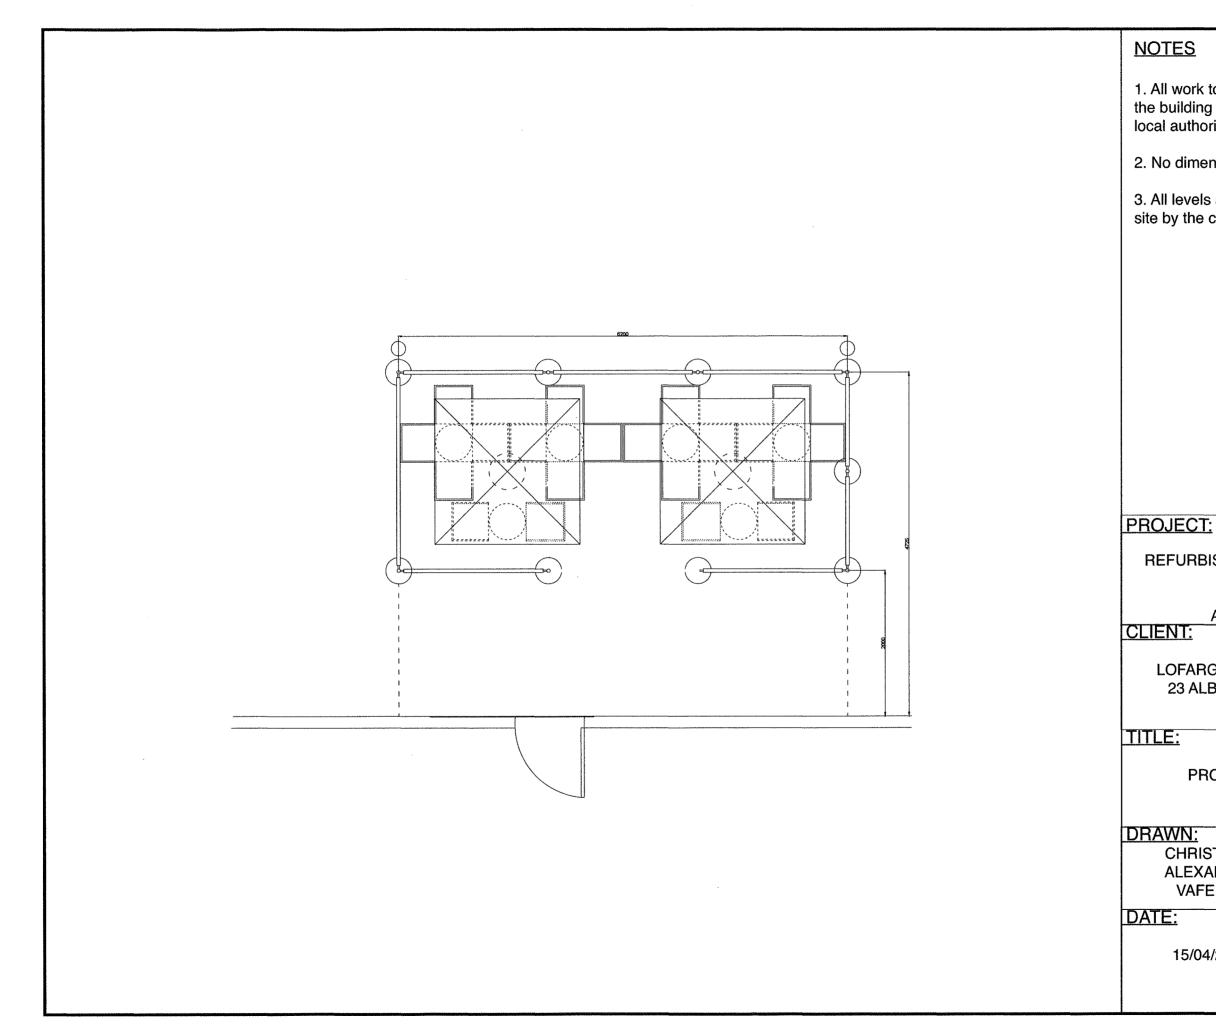

1. All work to be carried out in accordance with the building regulations and requirements of the local authorities.

2. No dimensions to be taken from this drawing.

.

3. All levels and dimensions will be verified on site by the contractor.

## PLANNING

REFURBISHMENT TO OUTSIDE GROUND FLOOR SPACE DISTINTO CAFE ALBION PLACE, LEEDS

LOFARGI LIMITED T/A DISTINTO CAFE 23 ALBION PLACE, LEEDS, LS1 6JS

## PROPOSED OUTSIDE SPACE

| WN:                                  | SCALE:            |
|--------------------------------------|-------------------|
| CHRISTINA -<br>ALEXANDRA<br>VAFEIADI | AS NOTED 1/50 @A3 |
|                                      | DWG NO:           |
|                                      |                   |
| 15/04/2015                           | 02                |
|                                      |                   |
|                                      |                   |