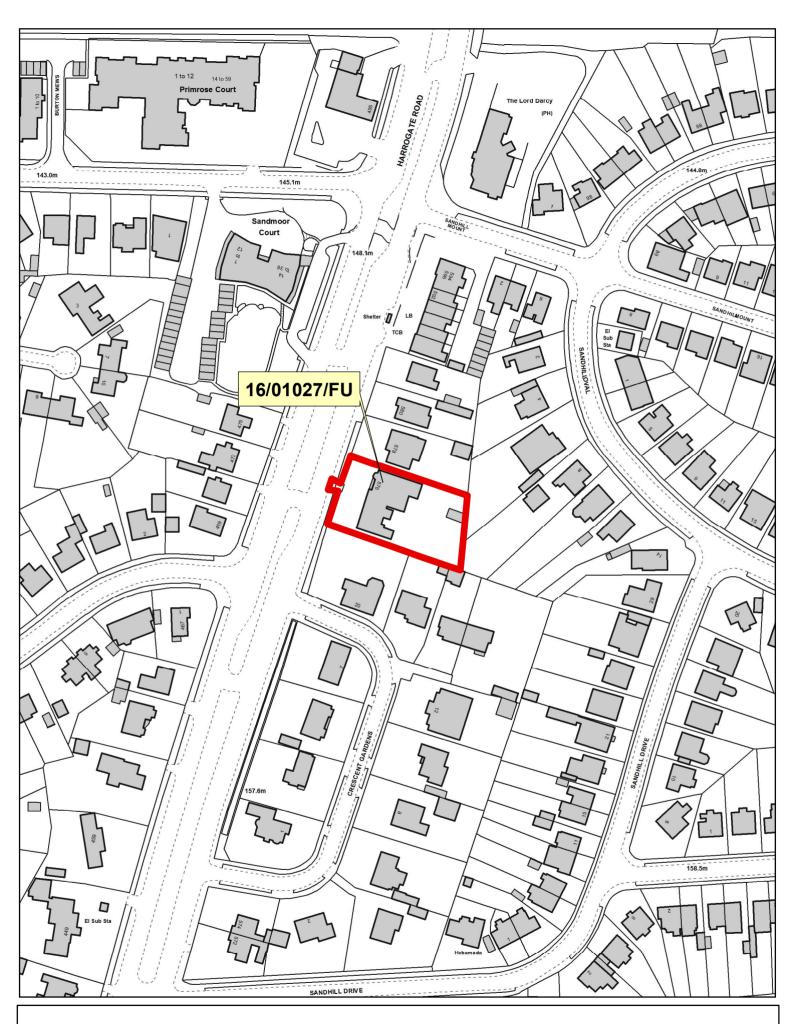

## NORTH AND EAST PLANS PANEL

Date: 4<sup>th</sup> August 2016

Subject: 16/01027/FU- Demolition of former care home and construction of five

flats with parking at 576 Harrogate Road, Moortown, Leeds LS17 8DP

## **NORTH AND EAST PLANS PANEL**

© Crown copyright and database rights 2016 Ordnance Survey 100019567

PRODUCED BY CITY DEVELOPMENT, GIS MAPPING & DATA TEAM, LEEDS CITY COUNCIL

**SCALE: 1/1500** 