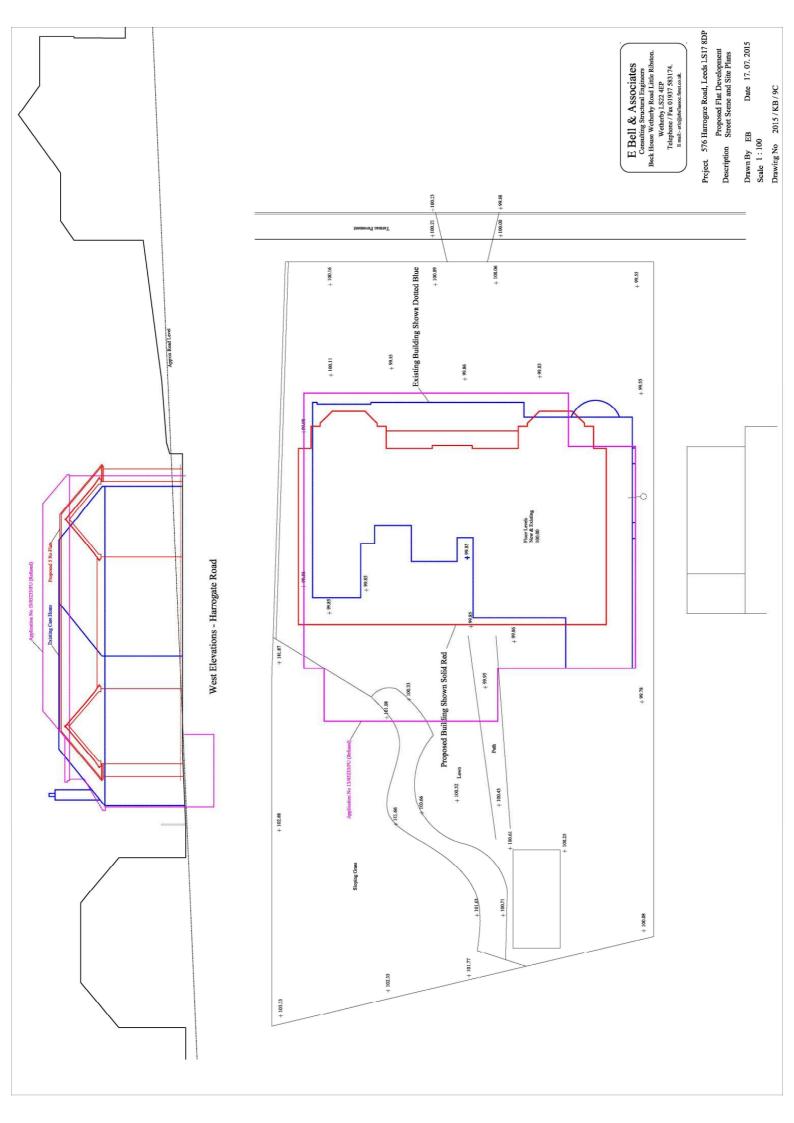

## NORTH AND EAST PLANS PANEL

Date: 4<sup>th</sup> August 2016

Subject: 16/01027/FU- Demolition of former care home and construction of five

flats with parking at 576 Harrogate Road, Moortown, Leeds LS17 8DP

**RECOMMENDATION:** The following suggested reason for refusal is set out for Members consideration:

The Local Planning Authority considers that by reason of the overall size and scale of the proposed building and the amount of associated hardstanding the proposal would result in an overdevelopment of the site not in keeping with the established residential character of the area and resulting in harm the character and visual amenity of the area. The proposed development is contrary to City Council's Core Strategy (2014) policy P10, the saved UDP Review (2006) policies GP5 and BD5 and the guidance contained within the Neighbourhoods for Living (SPG) and NPPF.

## 1.0 SUMMARY

- 1.1 This application was considered at North and East Plans Panel on the 30<sup>th</sup> June 2016, where Officers had recommended approval of the proposal, subject to conditions. However, at that meeting Members resolved not to accept the officer recommendation and expressed concern in relation to overdevelopment of the site and harm to the character of the area. Members requested that a suggested reason for refusal be presented to Panel for their consideration.
- 1.2 With the agreement of Members, it is suggested that the application be refused for reasons set out at the head of this report.