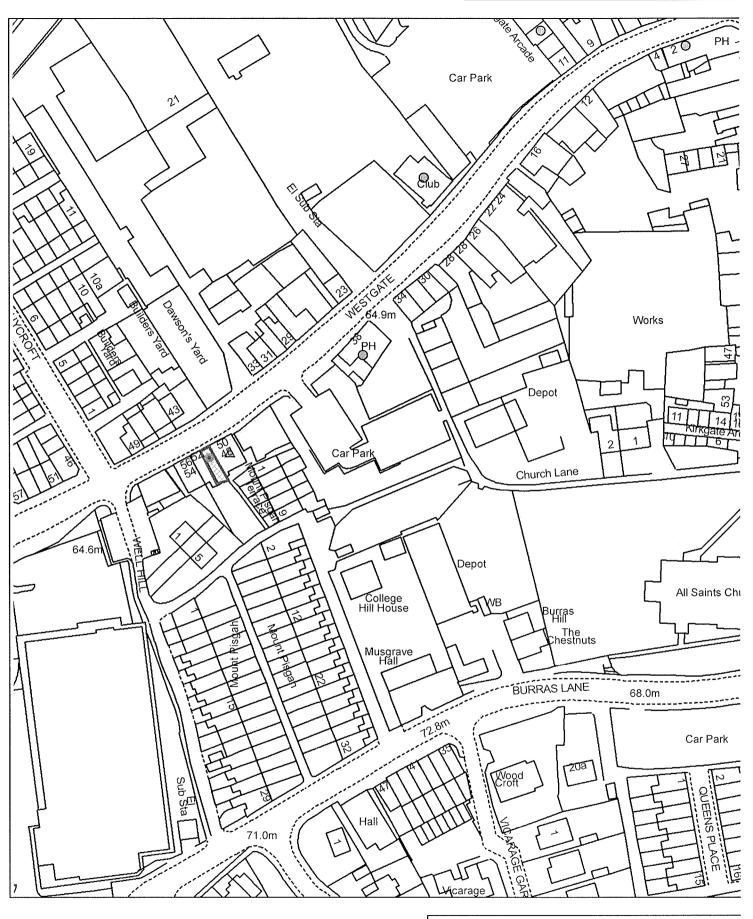

### Appendix B

This map is based upon the Ordinance Survey's digital data with the permission of the Ordinance Survey on behalf of the controller of Her Majesty's Stationary Office

Unauthorised reproduction infringes Crown Copyright and nay lead to prosecution or civil proceedings

.eeds City Council O.S. Licence No 1000019567 Crown Copyright all rights reserved

Late night refreshment

Other

APPENDIX C

#### PART 1

To be completed by the responsible authority

Leeds City Council's Environmental Action Service Proposed Controlled Measures under the Licensing Act 2003 Name and Address of Premises: 52 Westgate, Otley, LS21 3AS,

Late night takeaway in close proximity to nearest noise sensitive residence.

Having considered the application under the Licensing Act 2003 for the above premises, we consider that the following measures are relevant and reasonable in order to meet the following aim of the licence:

The site has been operated as a number of different hot-food takeaway businesses. The department has previously received complaints from residents of domestic properties in the vicinity relating to noise and odour. A neighboring takeaway on Westgate had the following hours granted at a licensing panel hearing in March 2016.

Sunday to Thursday: 08:00 - 0000 Friday and Saturday: 08:00 - 0030

Therefor the Environmental Health Department proposes the same opening hours for prevention of public nuisance.

Sunday to Thursday: 08:00 – 0000 Friday and Saturday: 08:00 – 0030