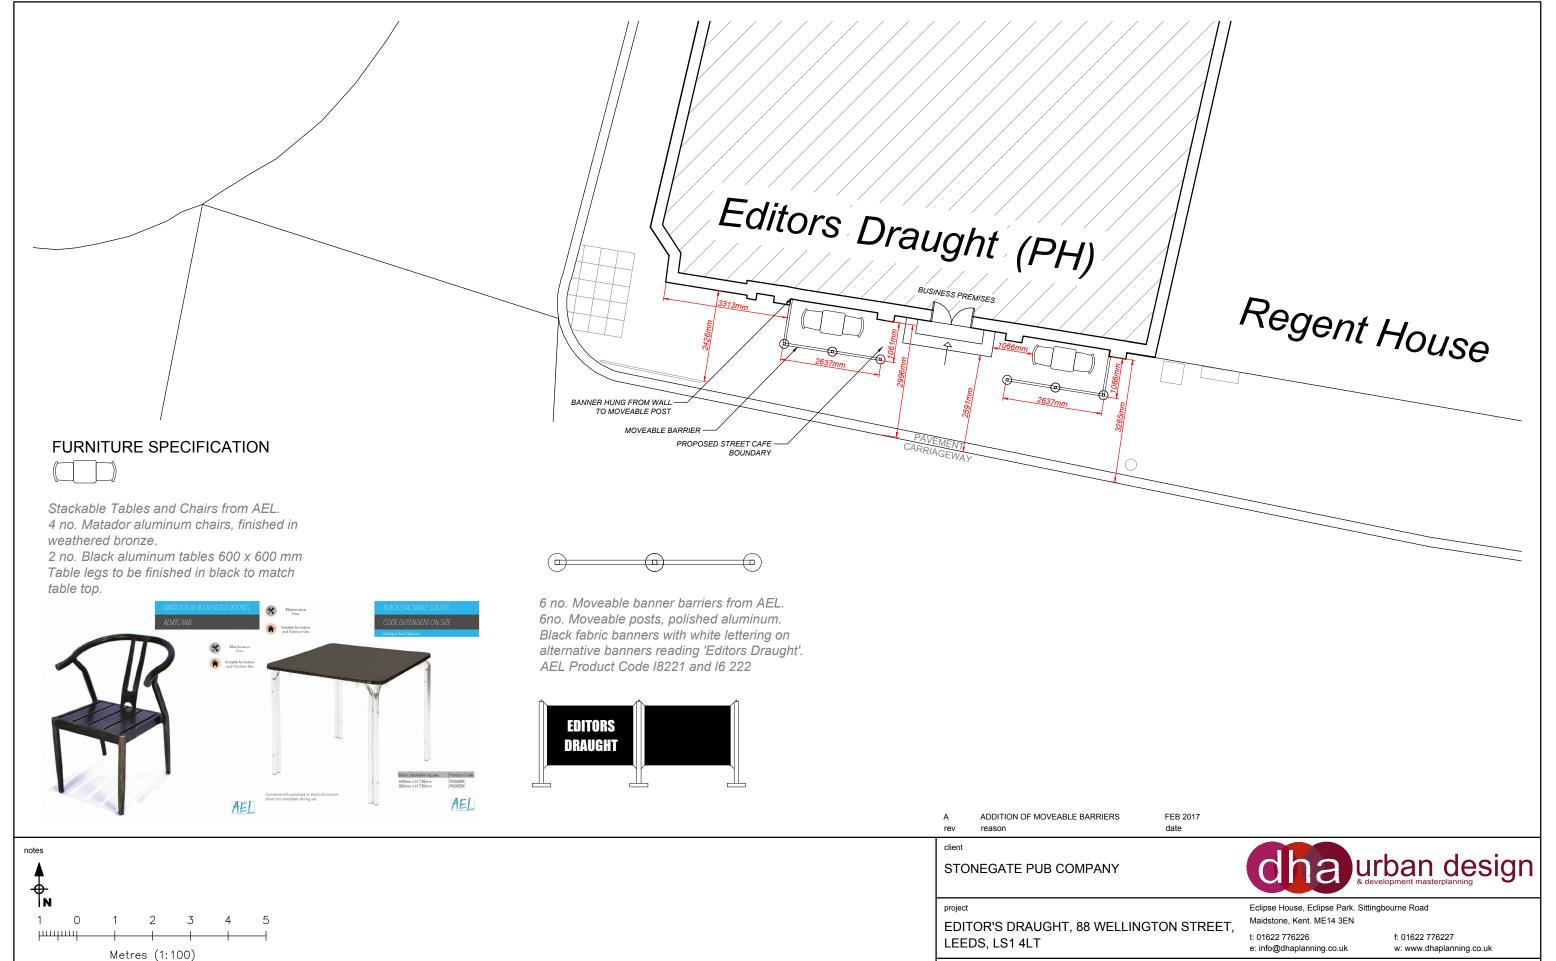

project

EDITOR'S DRAUGHT, 88 WELLINGTON STREET,
LEEDS, LS1 4LT

title

PROPOSED SITE PLAN

Eclipse House, Eclipse Park. Sittingbourne Road

Maidstone, Kent. ME14 3EN

t: 01622 776226 f: 01622 776227

e: info@dhaplanning.co.uk w: www.dhaplanning.co.uk