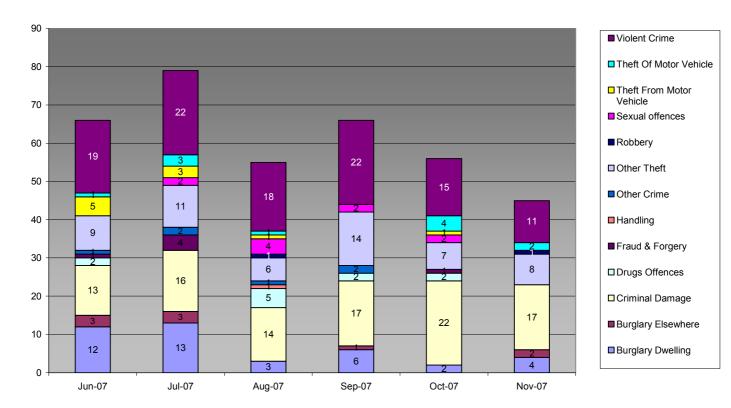

## Crime by Month

Crime by Type

|                                | Area Rate | Leeds Rate |
|--------------------------------|-----------|------------|
| Burg Dwell per 1000 Households | 37.9      | 32.6       |
| Criminal Damage per 1000 Pop   | 39.5      | 29.9       |
| Drugs Offences per 1000 Pop    | 4.4       | 4.7        |
| Vehicle Crime per 1000 Pop     | 8.4       | 17.1       |
| Violent Crime per 1000 Pop     | 42.7      | 22.6       |
| ASB per 1000 Pop               | 137.2     | 71.2       |