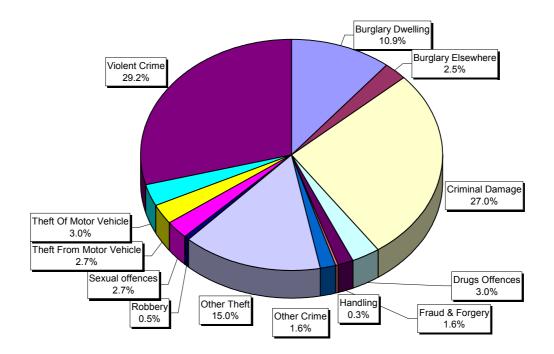

## Crime by Month

Crime by Type

|                                | Area Rate | Leeds Rate |
|--------------------------------|-----------|------------|
| Burg Dwell per 1000 Households | 37.9      | 32.6       |
| Criminal Damage per 1000 Pop   | 39.5      | 29.9       |
| Drugs Offences per 1000 Pop    | 4.4       | 4.7        |
| Vehicle Crime per 1000 Pop     | 8.4       | 17.1       |
| Violent Crime per 1000 Pop     | 42.7      | 22.6       |
| ASB per 1000 Pop               | 137.2     | 71.2       |

Rates Per 1000 Households or Population against the Leeds District