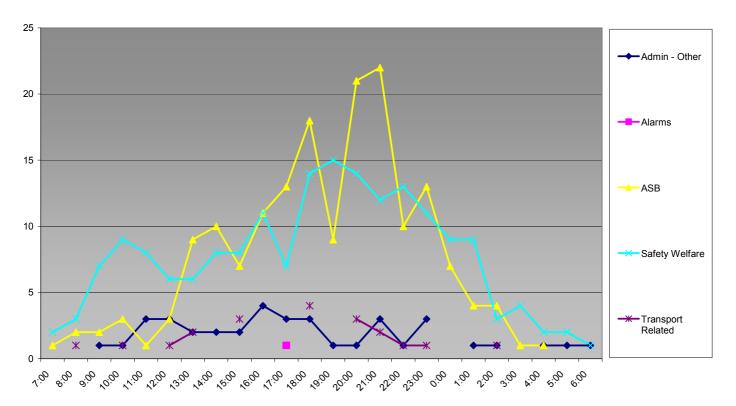

| ncidents)    |
| Data Typ | e:               | Recorded Crime Data & Recorded Incider                       | nts          |

## Stratford Analysis: Area of Study





## Crime by Month

Crime by Type



|                                | Area Rate | Leeds Rate |
|--------------------------------|-----------|------------|
| Burg Dwell per 1000 Households | 37.9      | 32.6       |
| Criminal Damage per 1000 Pop   | 39.5      | 29.9       |
| Drugs Offences per 1000 Pop    | 4.4       | 4.7        |
| Vehicle Crime per 1000 Pop     | 8.4       | 17.1       |
| Violent Crime per 1000 Pop     | 42.7      | 22.6       |
| ASB per 1000 Pop               | 137.2     | 71.2       |

Rates Per 1000 Households or Population against the Leeds District

## Incident by Hour (for 3 month period)



## Appendix 1 – Stratford Terrace – Area of study

There have been 156 crimes and ASB incidents during the time period since 1<sup>st</sup> July 2007.

| Street Name       | ASB - 999 Hoax | ASB - Drunkeness | ASB - Emerg Serv Hoax | ASB - Loutish Behaviour | ASB - Mal Comms | ASB - Neighbour Disp | ASB - RR Offence | ASB - Street Drinking | ASB - Veh Related Nuis | Crime - Burglary | Crime - Criminal Damage | Crime - Drugs | Crime - FSMV | Crime - Harassment | Crime - Other Notif Crime | Crime - Other Theft Hand | Crime - S4 POA | Crime - S5 POA | Crime - Sexual | Crime - Theft of from Veh | Crime - Violence | Grand Total |
|-------------------|----------------|------------------|-----------------------|-------------------------|-----------------|----------------------|-----------------