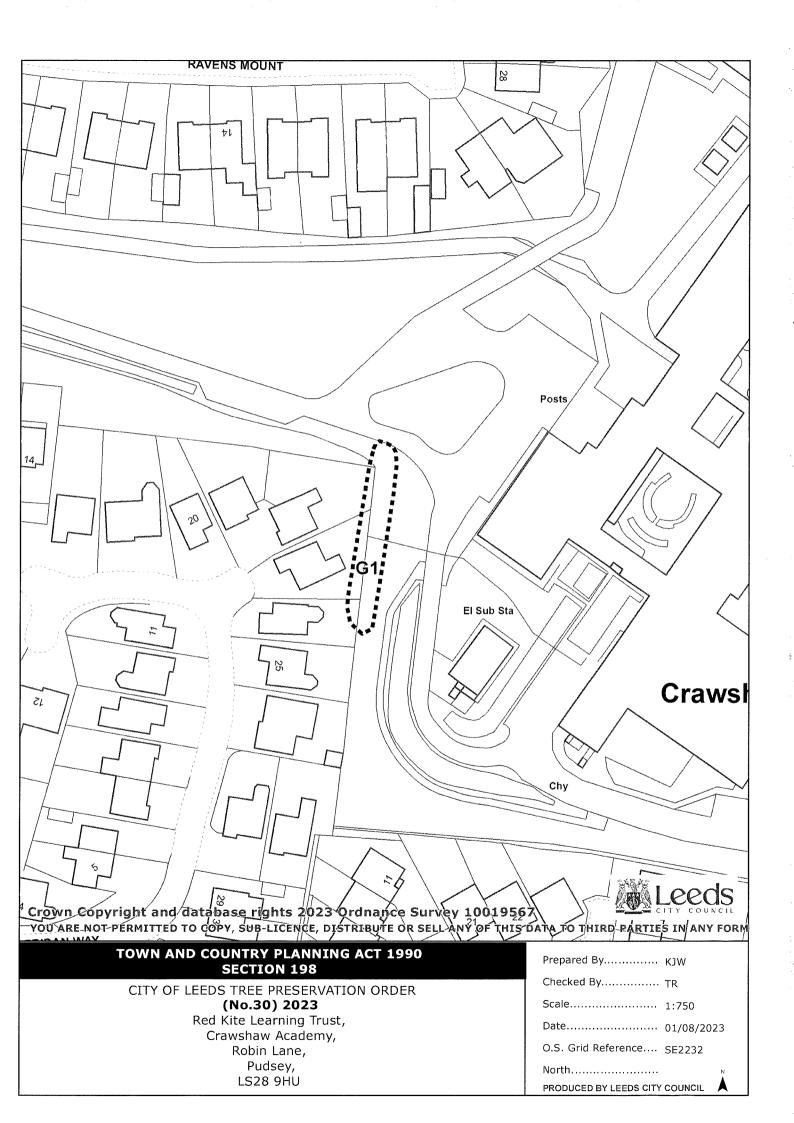

## **SPECIFICATION OF TREES**

Trees specified individually (encircled in black on the map)

## **Groups of trees**

(within a broken black line on the map)

Reference on map

Description

**Situation** 

G1

6x Lime

At boundary of Crawshaw Academy and properties on Sheridan Way