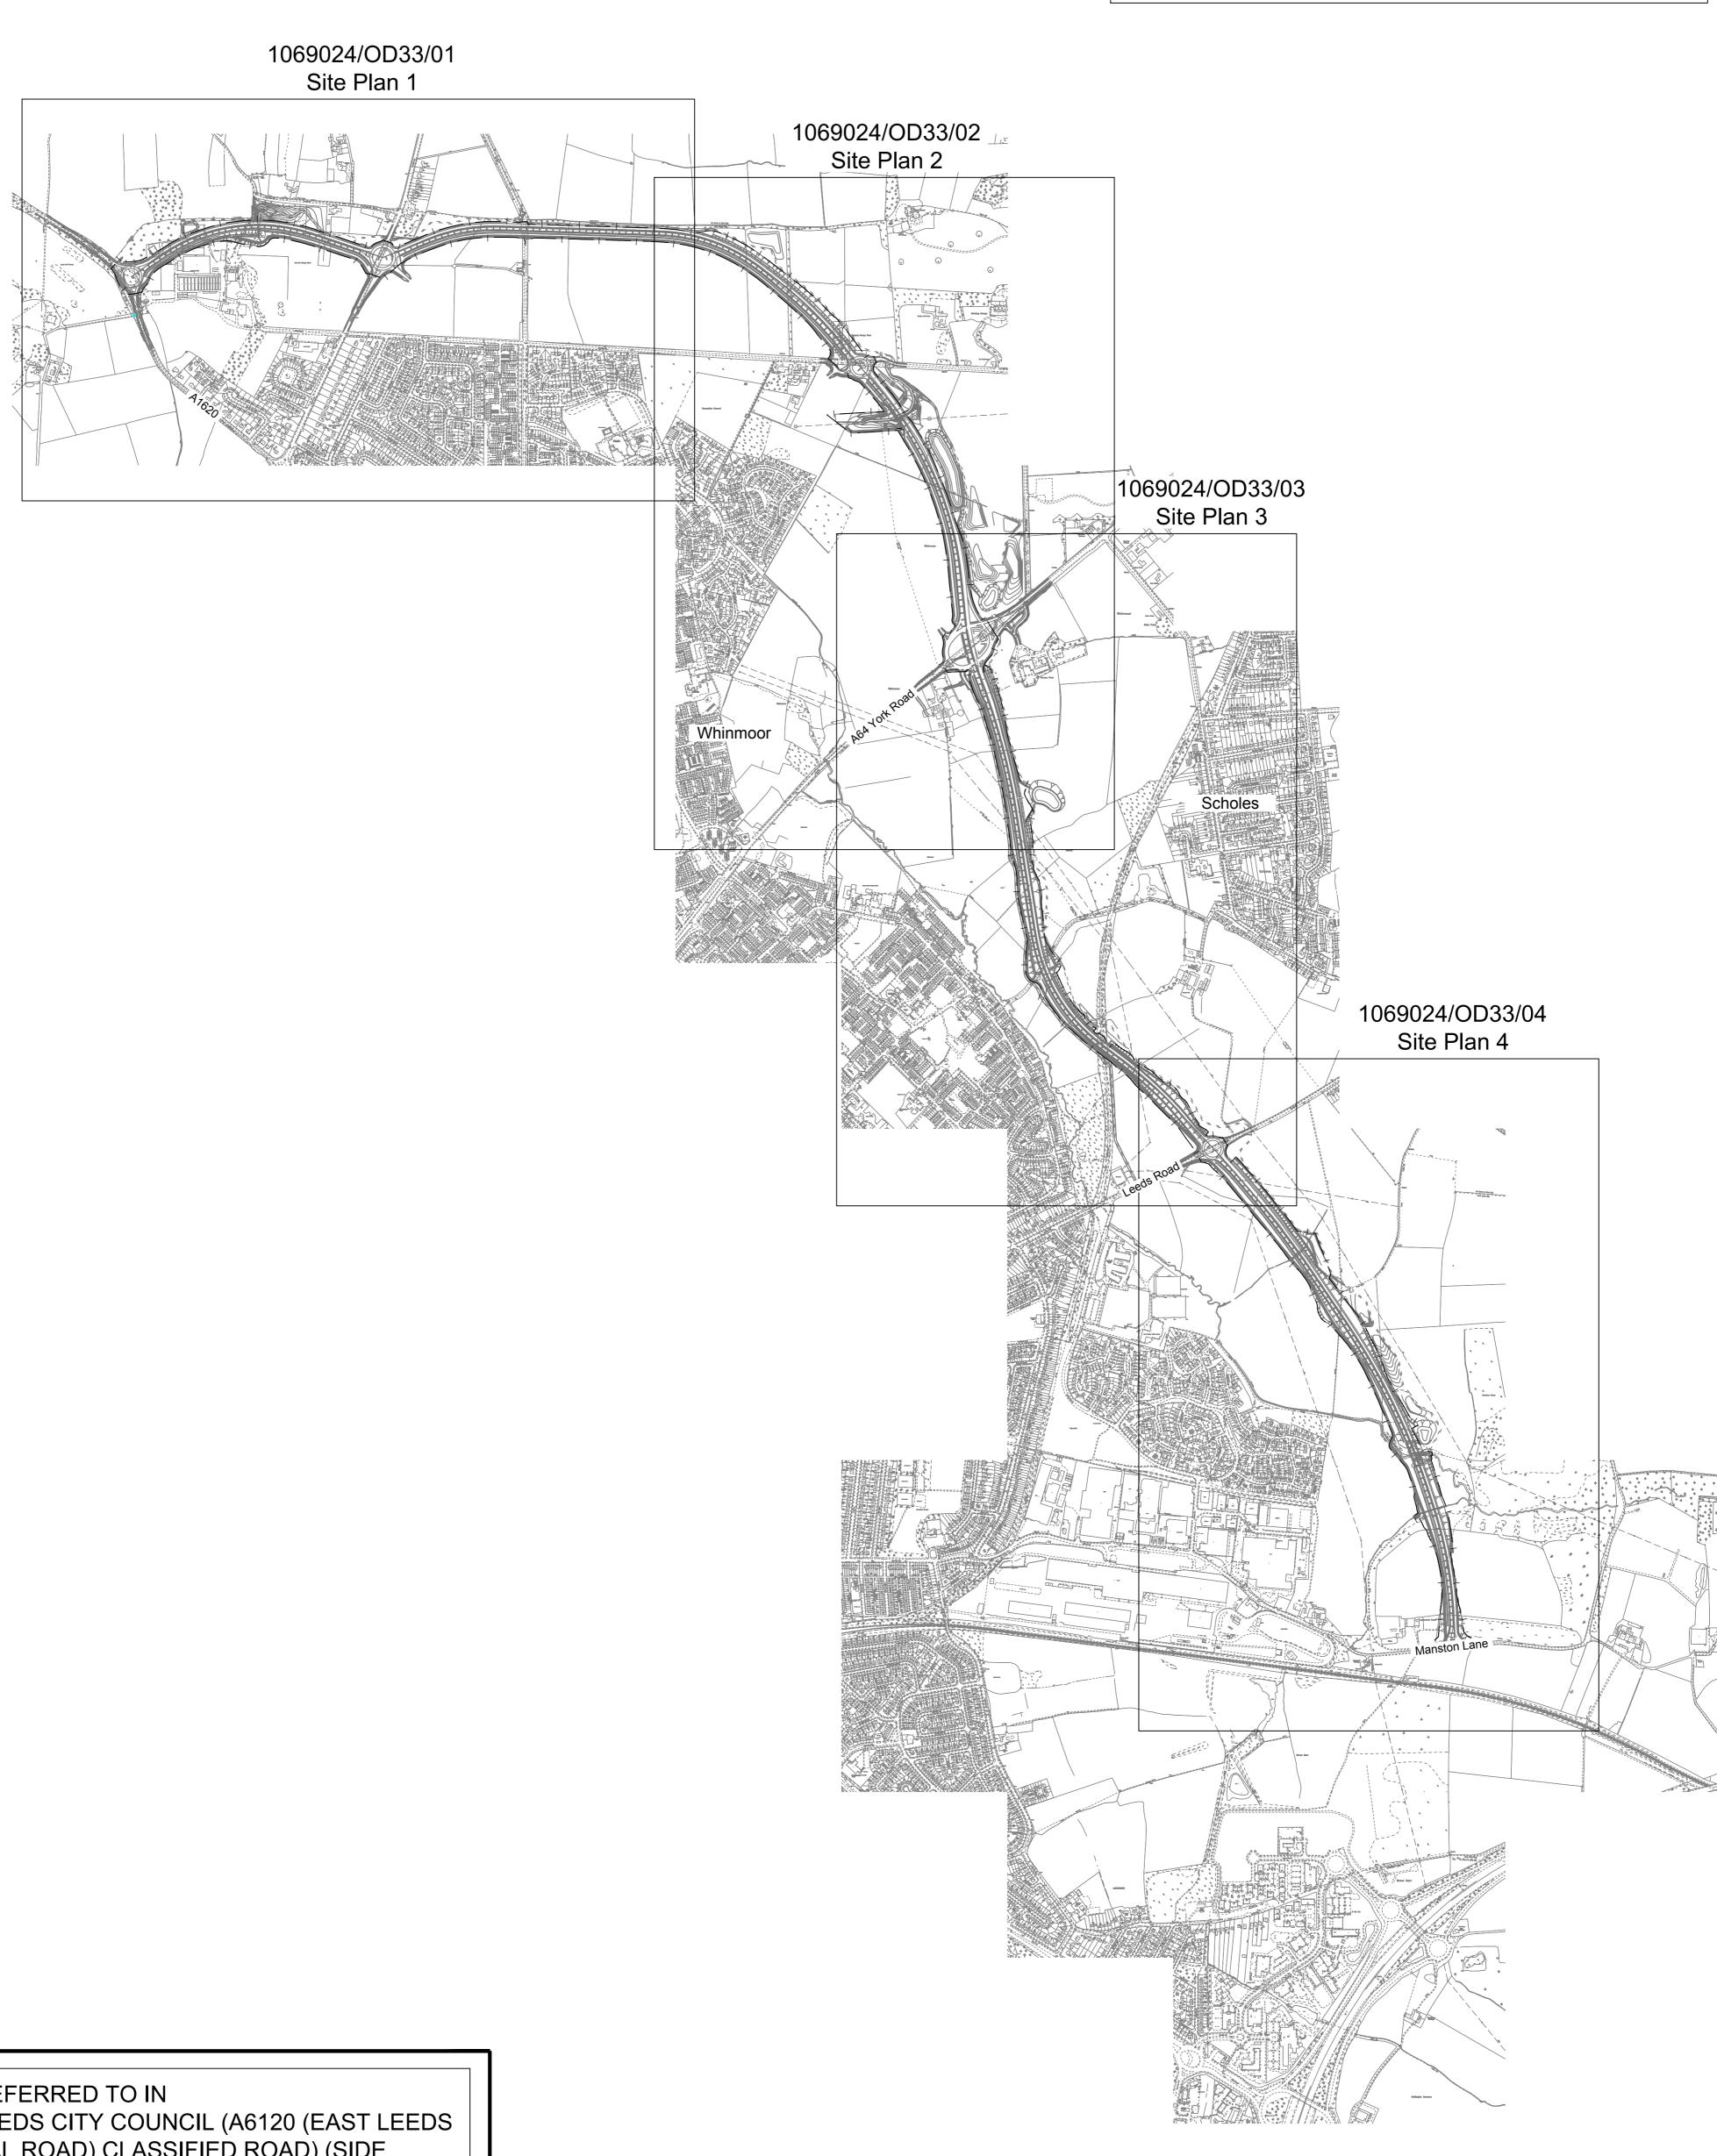

THE COMMON SEAL OF LEEDS CITY COUNCIL was hereunto affixed in the presence of :-

**Authorised Officer** 

Dated.....2017

MAP REFERRED TO IN

THE LEEDS CITY COUNCIL (A6120 (EAST LEEDS ORBITAL ROAD) CLASSIFIED ROAD) (SIDE ROADS AND OTHER WORKS) ORDER 2017 Key Plan

Drawing No. 1069024/OD33/00 - Key Plan

This map is reproduced from Ordnance Survey material with the permission of Ordnance Survey on behalf of the Controller of Her Majesty's Stationary Office.

© Crown Copyright
Unauthorised reproduction infringes Crown copyright

and may lead to prosecution or civil proceedings.
Leeds City Council License No.: 100019567 2017

<u>Scale</u>

1:10,000 1:20,000

@(A1) @(A3)

-10 0 10 50 100 450