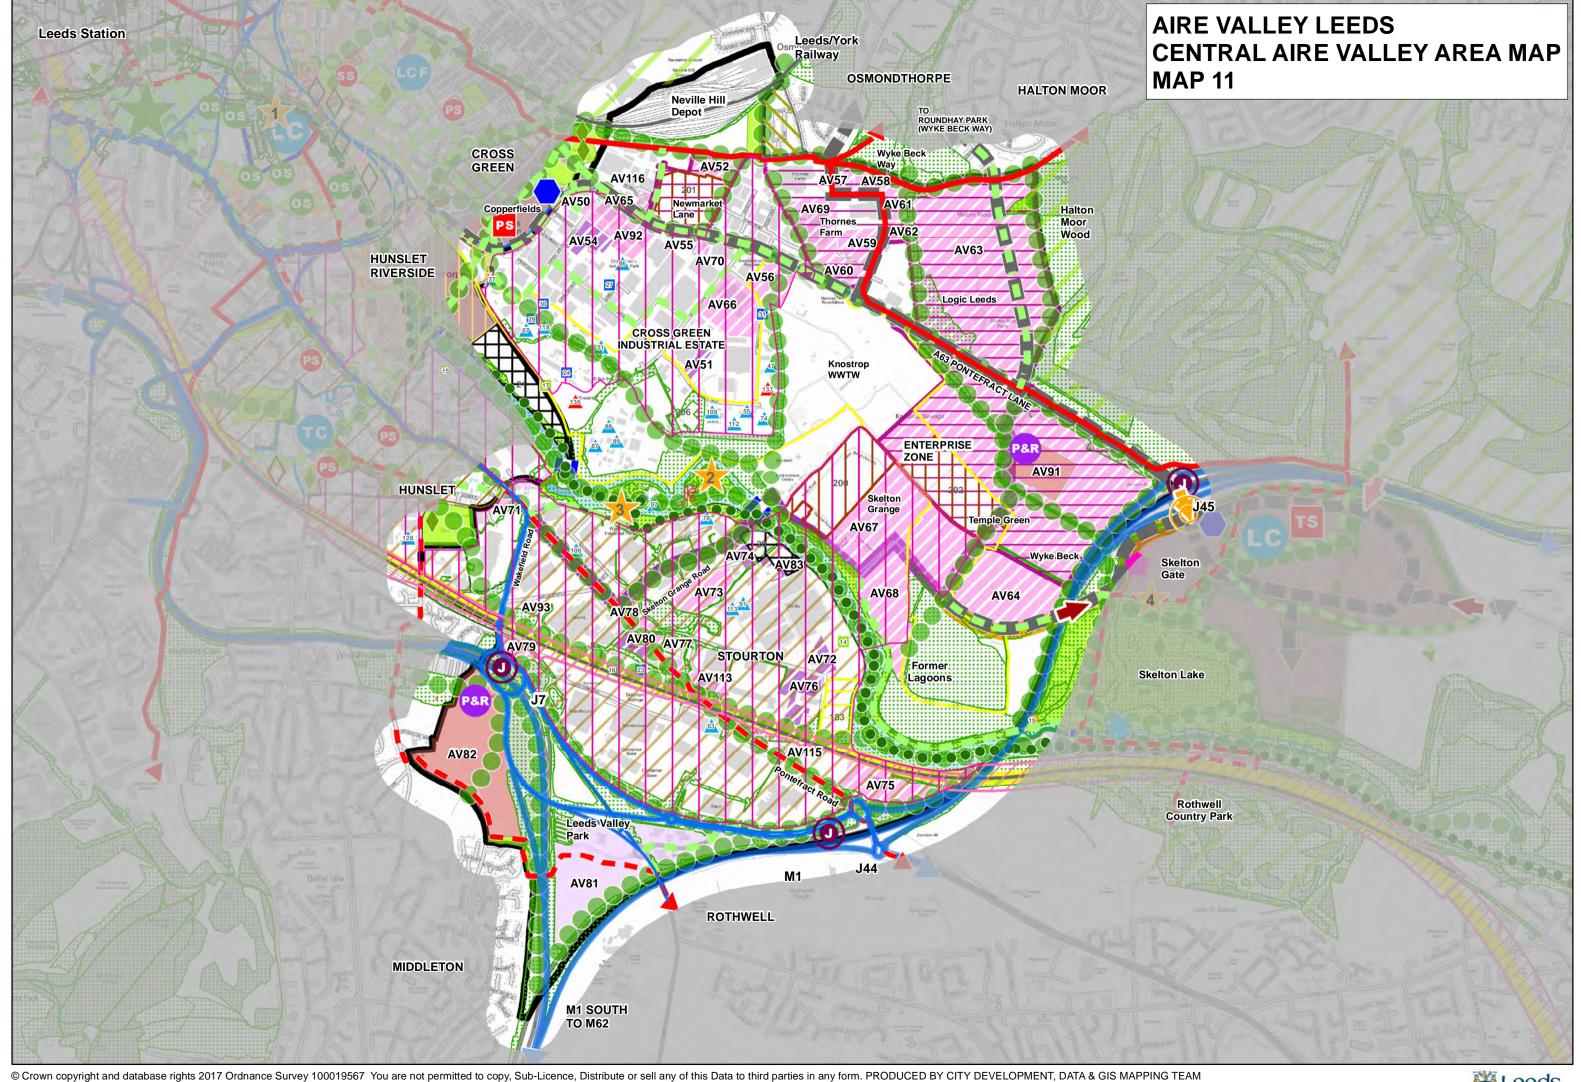

# KEY - PLAN ILLUSTRATING THE POLICIES MAP FOLLOWING THE ADOPTION OF THE AIRE VALLEY LEEDS AAP INCLUDING MAIN MODIFICATIONS

|               | AVL AAP boundary                              |     | New Public Transport Routes (indicative)                             |  |
|---------------|-----------------------------------------------|-----|----------------------------------------------------------------------|--|
| Allocations — |                                               |     | T18 Strategic Highway Network                                        |  |
|               | Allocation, General Employment                |     | T20 LCC Road Schemes                                                 |  |
|               | Allocation, Housing                           | P&R | Park and Ride                                                        |  |
| * * *         | Allocation, Mixed Use                         |     |                                                                      |  |
|               | South Bank Planning Statement Area, Mixed Use |     | Motorway Junction Improvements                                       |  |
| $\Diamond$    | Older Persons Housing / Independent Living    |     | Proposed Bridge (indicative)                                         |  |
| Identifie     | ed Sites                                      |     | Minerals 13 (1) Safeguarded Railway Sidings and Canal Wharves        |  |
|               | Identified, General Employment                |     | Minerals 12 Safeguarded Mineral Processing Sites                     |  |
|               | Identified, Housing                           |     | Waste 2 Safeguarded Aggregate Recycling Sites                        |  |
|               | Identified, Mixed Use                         |     | Waste 2 Safeguarded General Waste Sites                              |  |
|               | Identified, Offices                           |     |                                                                      |  |
|               | Identified, Transport Infrastructure          | _   | Minerals 13 (6) Skelton Grange Rail Spur                             |  |
|               |                                               |     | Waste 2 Safeguarded Existing Landfill Sites; operational             |  |
|               | Leeds City Region Enterprise Zone             |     | Waste 6 Strategic Waste Sites                                        |  |
| L    <br>_    | Green Belt boundary (revised)                 |     | radio o di alegio riadio dilos                                       |  |
|               | Opportunity Area                              |     | Minerals 13 (2&3) Allocations for Railway Sidings and Canal Wharves  |  |
|               | Conservation Areas                            |     | Waste 7 Allocation for Construction, Demolition and Excavation Waste |  |
| • •           | Trans Pennine Trail                           |     | Waste 5 Industrial Estates Suitable for Waste Management Uses        |  |
|               | A63 - Pontefract Road Link Road (indicative)  | /// | Minerals 13 (5) Intermodal Freight Area boundary                     |  |
|               | Knowsthorpe Lane Link (indicative)            |     | Minerals 2 MSA Sand & Gravel                                         |  |
| • •           | Proposed Core Cycle Network (indicative)      |     |                                                                      |  |
| _             | Existing Core Cycle Network                   |     | Minerals 3 MSA Coal                                                  |  |
|               | Proposed Pedestrian/Cycle route (indicative)  |     | Water 3 Functional Floodplain                                        |  |
|               |                                               |     |                                                                      |  |