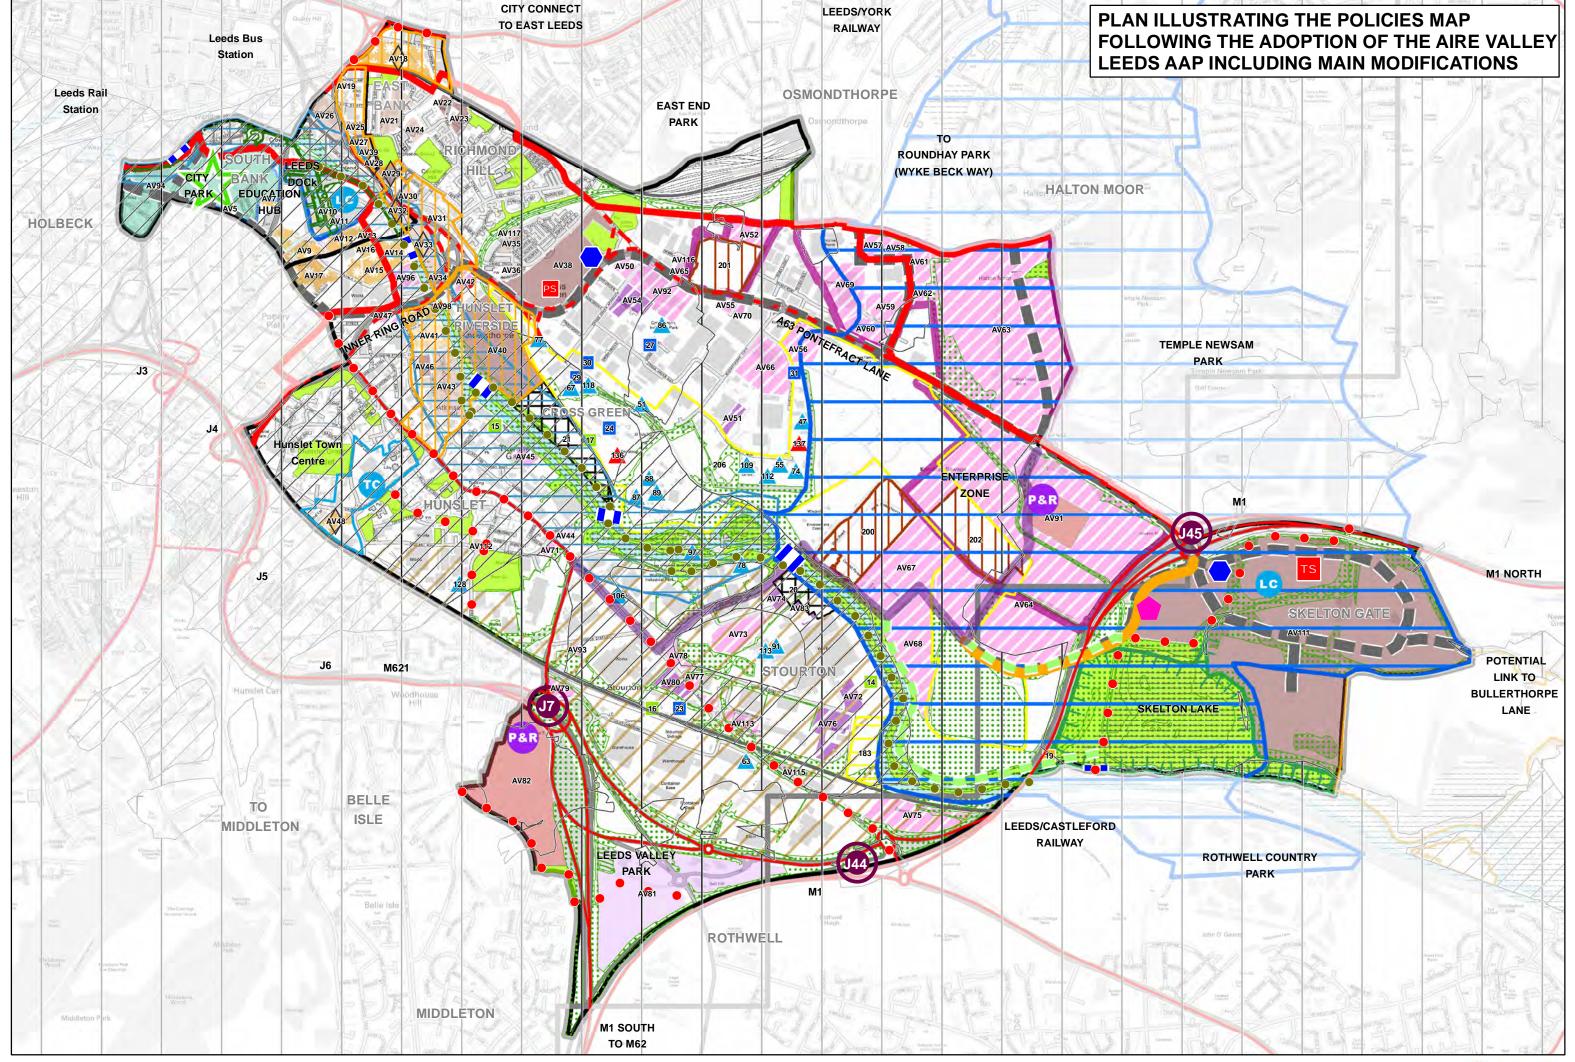

# KEY - PLAN ILLUSTRATING THE POLICIES MAP FOLLOWING THE ADOPTION OF THE AIRE VALLEY LEEDS AAP INCLUDING MAIN MODIFICATIONS

|               | AVL AAP boundary                              |     | New Public Transport Routes (indicative)                             |  |
|---------------|-----------------------------------------------|-----|----------------------------------------------------------------------|--|
| Allocations — |                                               |     | T18 Strategic Highway Network                                        |  |
|               | Allocation, General Employment                |     | T20 LCC Road Schemes                                                 |  |
|               | Allocation, Housing                           | P&R | Park and Ride                                                        |  |
| * * *         | Allocation, Mixed Use                         |     |                                                                      |  |
|               | South Bank Planning Statement Area, Mixed Use |     | Motorway Junction Improvements                                       |  |
| $\Diamond$    | Older Persons Housing / Independent Living    |     | Proposed Bridge (indicative)                                         |  |
| Identifie     | ed Sites                                      |     | Minerals 13 (1) Safeguarded Railway Sidings and Canal Wharves        |  |
|               | Identified, General Employment                |     | Minerals 12 Safeguarded Mineral Processing Sites                     |  |
|               | Identified, Housing                           |     | Waste 2 Safeguarded Aggregate Recycling Sites                        |  |
|               | Identified, Mixed Use                         |     | Waste 2 Safeguarded General Waste Sites                              |  |
|               | Identified, Offices                           |     |                                                                      |  |
|               | Identified, Transport Infrastructure          | _   | Minerals 13 (6) Skelton Grange Rail Spur                             |  |
|               |                                               |     | Waste 2 Safeguarded Existing Landfill Sites; operational             |  |
|               | Leeds City Region Enterprise Zone             |     | Waste 6 Strategic Waste Sites                                        |  |
| L    <br>_    | Green Belt boundary (revised)                 |     | radio o di alegio riadio dilos                                       |  |
|               | Opportunity Area                              |     | Minerals 13 (2&3) Allocations for Railway Sidings and Canal Wharves  |  |
|               | Conservation Areas                            |     | Waste 7 Allocation for Construction, Demolition and Excavation Waste |  |
| • •           | Trans Pennine Trail                           |     | Waste 5 Industrial Estates Suitable for Waste Management Uses        |  |
|               | A63 - Pontefract Road Link Road (indicative)  | /// | Minerals 13 (5) Intermodal Freight Area boundary                     |  |
|               | Knowsthorpe Lane Link (indicative)            |     | Minerals 2 MSA Sand & Gravel                                         |  |
| • •           | Proposed Core Cycle Network (indicative)      |     |                                                                      |  |
| _             | Existing Core Cycle Network                   |     | Minerals 3 MSA Coal                                                  |  |
|               | Proposed Pedestrian/Cycle route (indicative)  |     | Water 3 Functional Floodplain                                        |  |
|               |                                               |     |                                                                      |  |