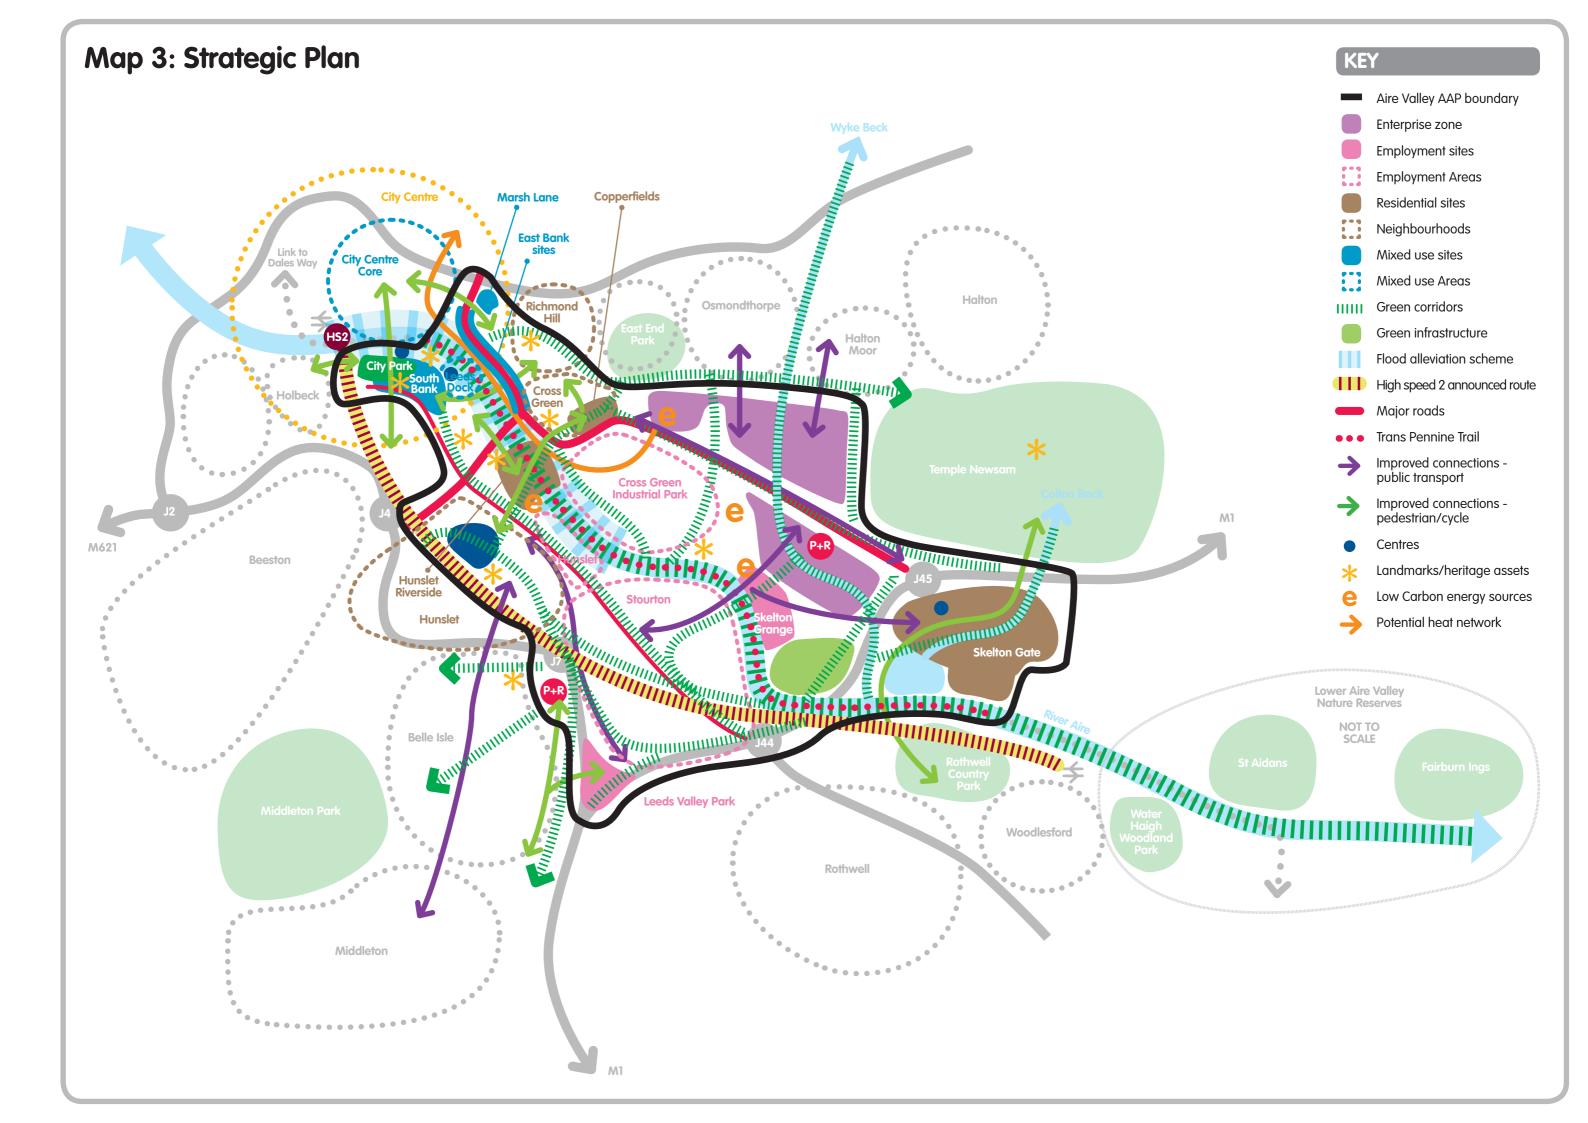

# KEY - PLAN ILLUSTRATING THE POLICIES MAP FOLLOWING THE ADOPTION OF THE AIRE VALLEY LEEDS AAP INCLUDING MAIN MODIFICATIONS

|               | AVL AAP boundary                              |     | New Public Transport Routes (indicative)                             |  |
|---------------|-----------------------------------------------|-----|----------------------------------------------------------------------|--|
| Allocations — |                                               |     | T18 Strategic Highway Network                                        |  |
|               | Allocation, General Employment                |     | T20 LCC Road Schemes                                                 |  |
|               | Allocation, Housing                           | P&R | Park and Ride                                                        |  |
| * * *         | Allocation, Mixed Use                         |     |                                                                      |  |
|               | South Bank Planning Statement Area, Mixed Use |     | Motorway Junction Improvements                                       |  |
| $\Diamond$    | Older Persons Housing / Independent Living    |     | Proposed Bridge (indicative)                                         |  |
| Identifie     | ed Sites                                      |     | Minerals 13 (1) Safeguarded Railway Sidings and Canal Wharves        |  |
|               | Identified, General Employment                |     | Minerals 12 Safeguarded Mineral Processing Sites                     |  |
|               | Identified, Housing                           |     | Waste 2 Safeguarded Aggregate Recycling Sites                        |  |
|               | Identified, Mixed Use                         |     | Waste 2 Safeguarded General Waste Sites                              |  |
|               | Identified, Offices                           |     |                                                                      |  |
|               | Identified, Transport Infrastructure          | _   | Minerals 13 (6) Skelton Grange Rail Spur                             |  |
|               |                                               |     | Waste 2 Safeguarded Existing Landfill Sites; operational             |  |
|               | Leeds City Region Enterprise Zone             |     | Waste 6 Strategic Waste Sites                                        |  |
| L    <br>_    | Green Belt boundary (revised)                 |     | radio o di alegio riadio dilos                                       |  |
|               | Opportunity Area                              |     | Minerals 13 (2&3) Allocations for Railway Sidings and Canal Wharves  |  |
|               | Conservation Areas                            |     | Waste 7 Allocation for Construction, Demolition and Excavation Waste |  |
| • •           | Trans Pennine Trail                           |     | Waste 5 Industrial Estates Suitable for Waste Management Uses        |  |
|               | A63 - Pontefract Road Link Road (indicative)  | /// | Minerals 13 (5) Intermodal Freight Area boundary                     |  |
|               | Knowsthorpe Lane Link (indicative)            |     | Minerals 2 MSA Sand & Gravel                                         |  |
| • •           | Proposed Core Cycle Network (indicative)      |     |                                                                      |  |
| _             | Existing Core Cycle Network                   |     | Minerals 3 MSA Coal                                                  |  |
|               | Proposed Pedestrian/Cycle route (indicative)  |     | Water 3 Functional Floodplain                                        |  |
|               |                                               |     |                                                                      |  |