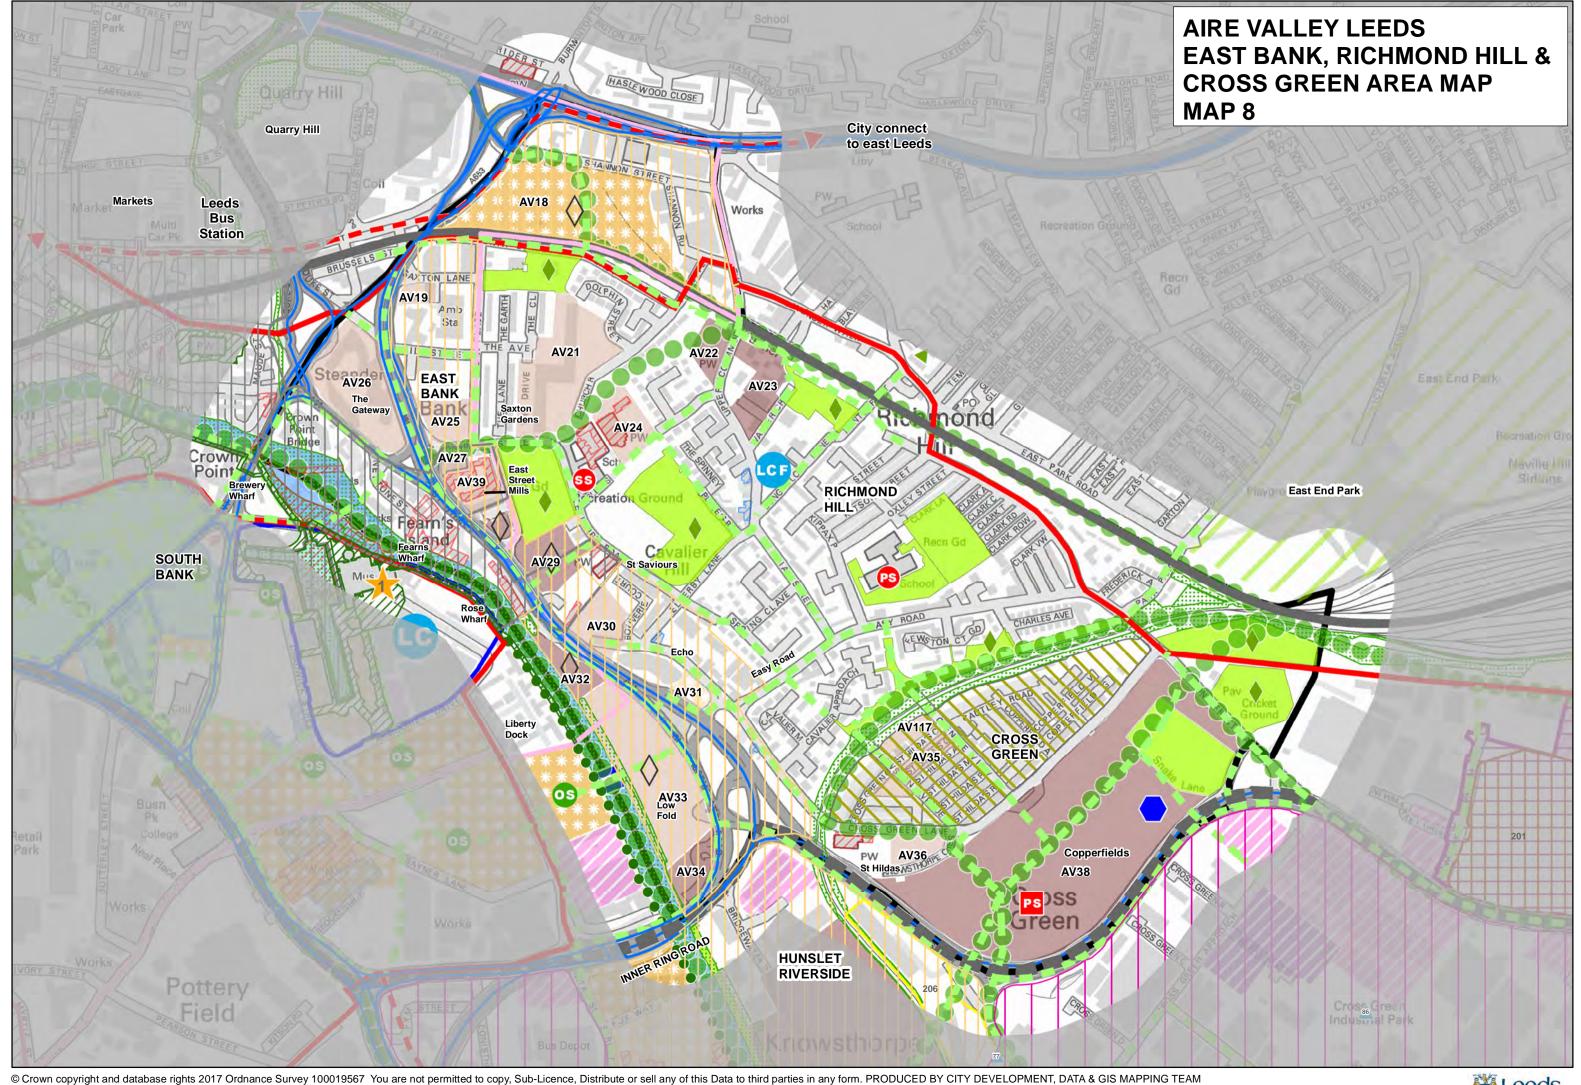

# KEY - PLAN ILLUSTRATING THE POLICIES MAP FOLLOWING THE ADOPTION OF THE AIRE VALLEY LEEDS AAP INCLUDING MAIN MODIFICATIONS

|               | AVL AAP boundary                              |     | New Public Transport Routes (indicative)                             |  |
|---------------|-----------------------------------------------|-----|----------------------------------------------------------------------|--|
| Allocations — |                                               |     | T18 Strategic Highway Network                                        |  |
|               | Allocation, General Employment                |     | T20 LCC Road Schemes                                                 |  |
|               | Allocation, Housing                           | P&R | Park and Ride                                                        |  |
| * * *         | Allocation, Mixed Use                         |     |                                                                      |  |
|               | South Bank Planning Statement Area, Mixed Use |     | Motorway Junction Improvements                                       |  |
| $\Diamond$    | Older Persons Housing / Independent Living    |     | Proposed Bridge (indicative)                                         |  |
| Identifie     | ed Sites                                      |     | Minerals 13 (1) Safeguarded Railway Sidings and Canal Wharves        |  |
|               | Identified, General Employment                |     | Minerals 12 Safeguarded Mineral Processing Sites                     |  |
|               | Identified, Housing                           |     | Waste 2 Safeguarded Aggregate Recycling Sites                        |  |
|               | Identified, Mixed Use                         |     | Waste 2 Safeguarded General Waste Sites                              |  |
|               | Identified, Offices                           |     |                                                                      |  |
|               | Identified, Transport Infrastructure          | _   | Minerals 13 (6) Skelton Grange Rail Spur                             |  |
|               |                                               |     | Waste 2 Safeguarded Existing Landfill Sites; operational             |  |
|               | Leeds City Region Enterprise Zone             |     | Waste 6 Strategic Waste Sites                                        |  |
| L    <br>_    | Green Belt boundary (revised)                 |     | radio o di alegio riadio dilos                                       |  |
|               | Opportunity Area                              |     | Minerals 13 (2&3) Allocations for Railway Sidings and Canal Wharves  |  |
|               | Conservation Areas                            |     | Waste 7 Allocation for Construction, Demolition and Excavation Waste |  |
| • •           | Trans Pennine Trail                           |     | Waste 5 Industrial Estates Suitable for Waste Management Uses        |  |
|               | A63 - Pontefract Road Link Road (indicative)  | /// | Minerals 13 (5) Intermodal Freight Area boundary                     |  |
|               | Knowsthorpe Lane Link (indicative)            |     | Minerals 2 MSA Sand & Gravel                                         |  |
| • •           | Proposed Core Cycle Network (indicative)      |     |                                                                      |  |
| _             | Existing Core Cycle Network                   |     | Minerals 3 MSA Coal                                                  |  |
|               | Proposed Pedestrian/Cycle route (indicative)  |     | Water 3 Functional Floodplain                                        |  |
|               |                                               |     |                                                                      |  |