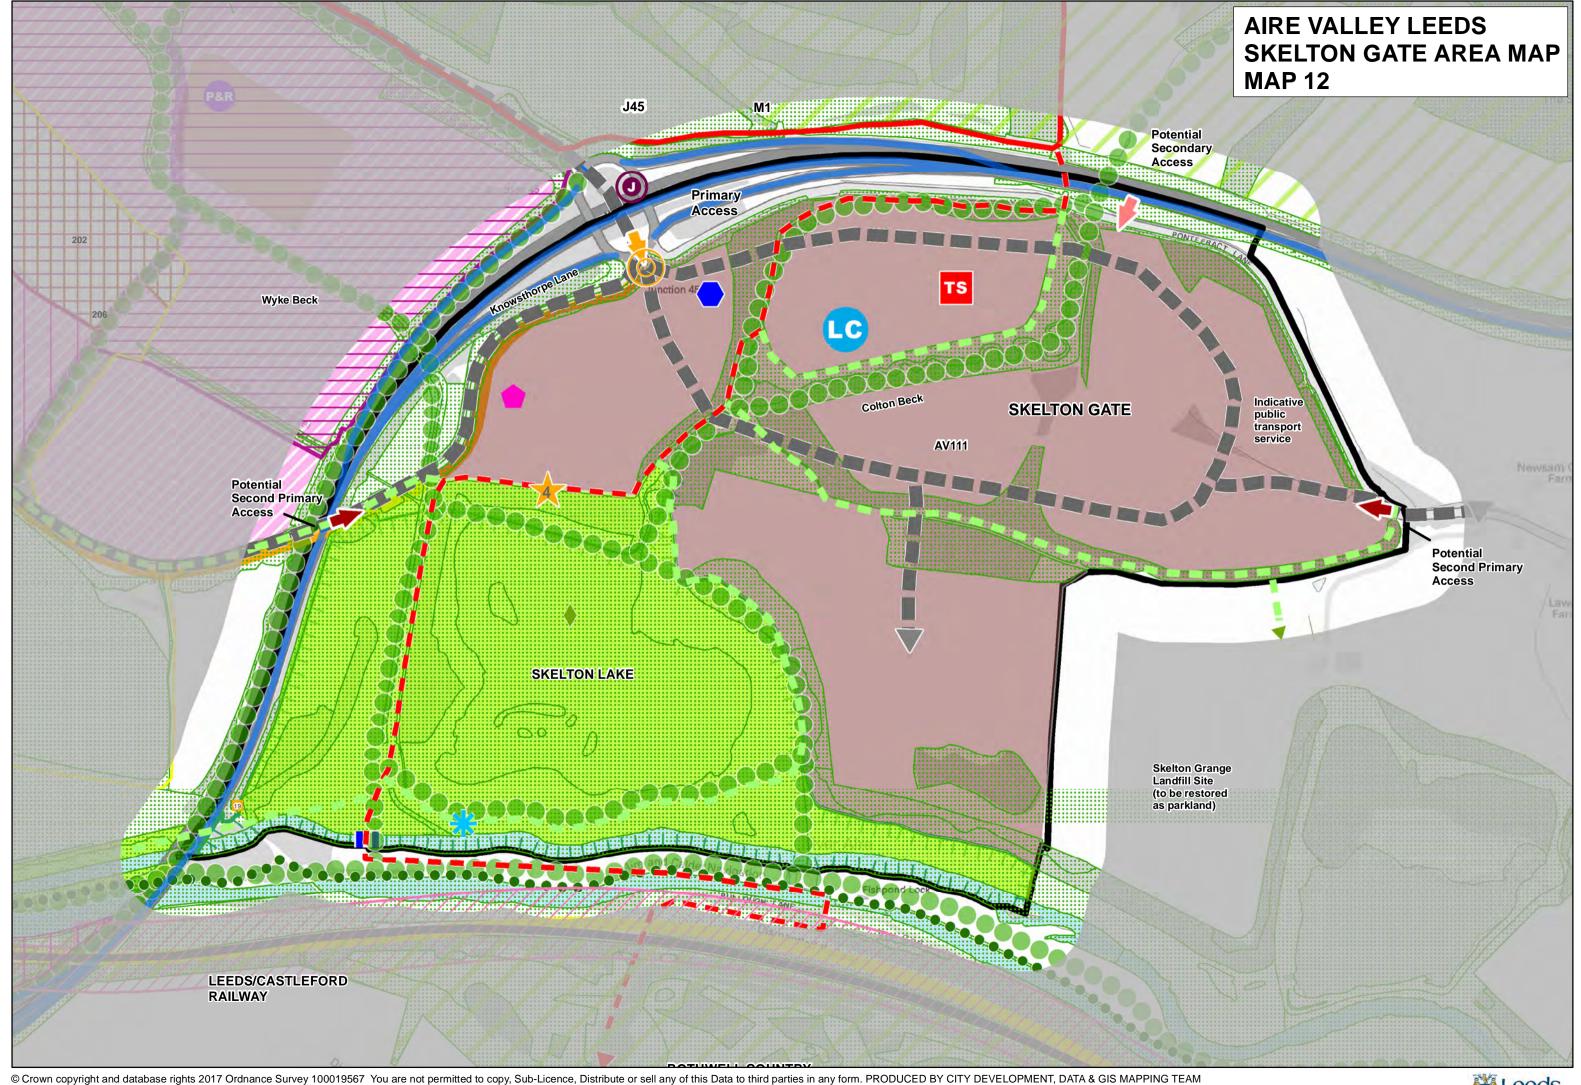

# KEY - PLAN ILLUSTRATING THE POLICIES MAP FOLLOWING THE ADOPTION OF THE AIRE VALLEY LEEDS AAP INCLUDING MAIN MODIFICATIONS

|               | AVL AAP boundary                              |     | New Public Transport Routes (indicative)                             |  |
|---------------|-----------------------------------------------|-----|----------------------------------------------------------------------|--|
| Allocations — |                                               |     | T18 Strategic Highway Network                                        |  |
|               | Allocation, General Employment                |     | T20 LCC Road Schemes                                                 |  |
|               | Allocation, Housing                           | P&R | Park and Ride                                                        |  |
| * * *         | Allocation, Mixed Use                         |     |                                                                      |  |
|               | South Bank Planning Statement Area, Mixed Use |     | Motorway Junction Improvements                                       |  |
| $\Diamond$    | Older Persons Housing / Independent Living    |     | Proposed Bridge (indicative)                                         |  |
| Identifie     | ed Sites                                      |     | Minerals 13 (1) Safeguarded Railway Sidings and Canal Wharves        |  |
|               | Identified, General Employment                |     | Minerals 12 Safeguarded Mineral Processing Sites                     |  |
|               | Identified, Housing                           |     | Waste 2 Safeguarded Aggregate Recycling Sites                        |  |
|               | Identified, Mixed Use                         |     | Waste 2 Safeguarded General Waste Sites                              |  |
|               | Identified, Offices                           |     |                                                                      |  |
|               | Identified, Transport Infrastructure          | _   | Minerals 13 (6) Skelton Grange Rail Spur                             |  |
|               |                                               |     | Waste 2 Safeguarded Existing Landfill Sites; operational             |  |
|               | Leeds City Region Enterprise Zone             |     | Waste 6 Strategic Waste Sites                                        |  |
| L    <br>_    | Green Belt boundary (revised)                 |     | radio o di alegio riadio dilos                                       |  |
|               | Opportunity Area                              |     | Minerals 13 (2&3) Allocations for Railway Sidings and Canal Wharves  |  |
|               | Conservation Areas                            |     | Waste 7 Allocation for Construction, Demolition and Excavation Waste |  |
| • •           | Trans Pennine Trail                           |     | Waste 5 Industrial Estates Suitable for Waste Management Uses        |  |
|               | A63 - Pontefract Road Link Road (indicative)  | /// | Minerals 13 (5) Intermodal Freight Area boundary                     |  |
|               | Knowsthorpe Lane Link (indicative)            |     | Minerals 2 MSA Sand & Gravel                                         |  |
| • •           | Proposed Core Cycle Network (indicative)      |     |                                                                      |  |
| _             | Existing Core Cycle Network                   |     | Minerals 3 MSA Coal                                                  |  |
|               | Proposed Pedestrian/Cycle route (indicative)  |     | Water 3 Functional Floodplain                                        |  |
|               |                                               |     |                                                                      |  |