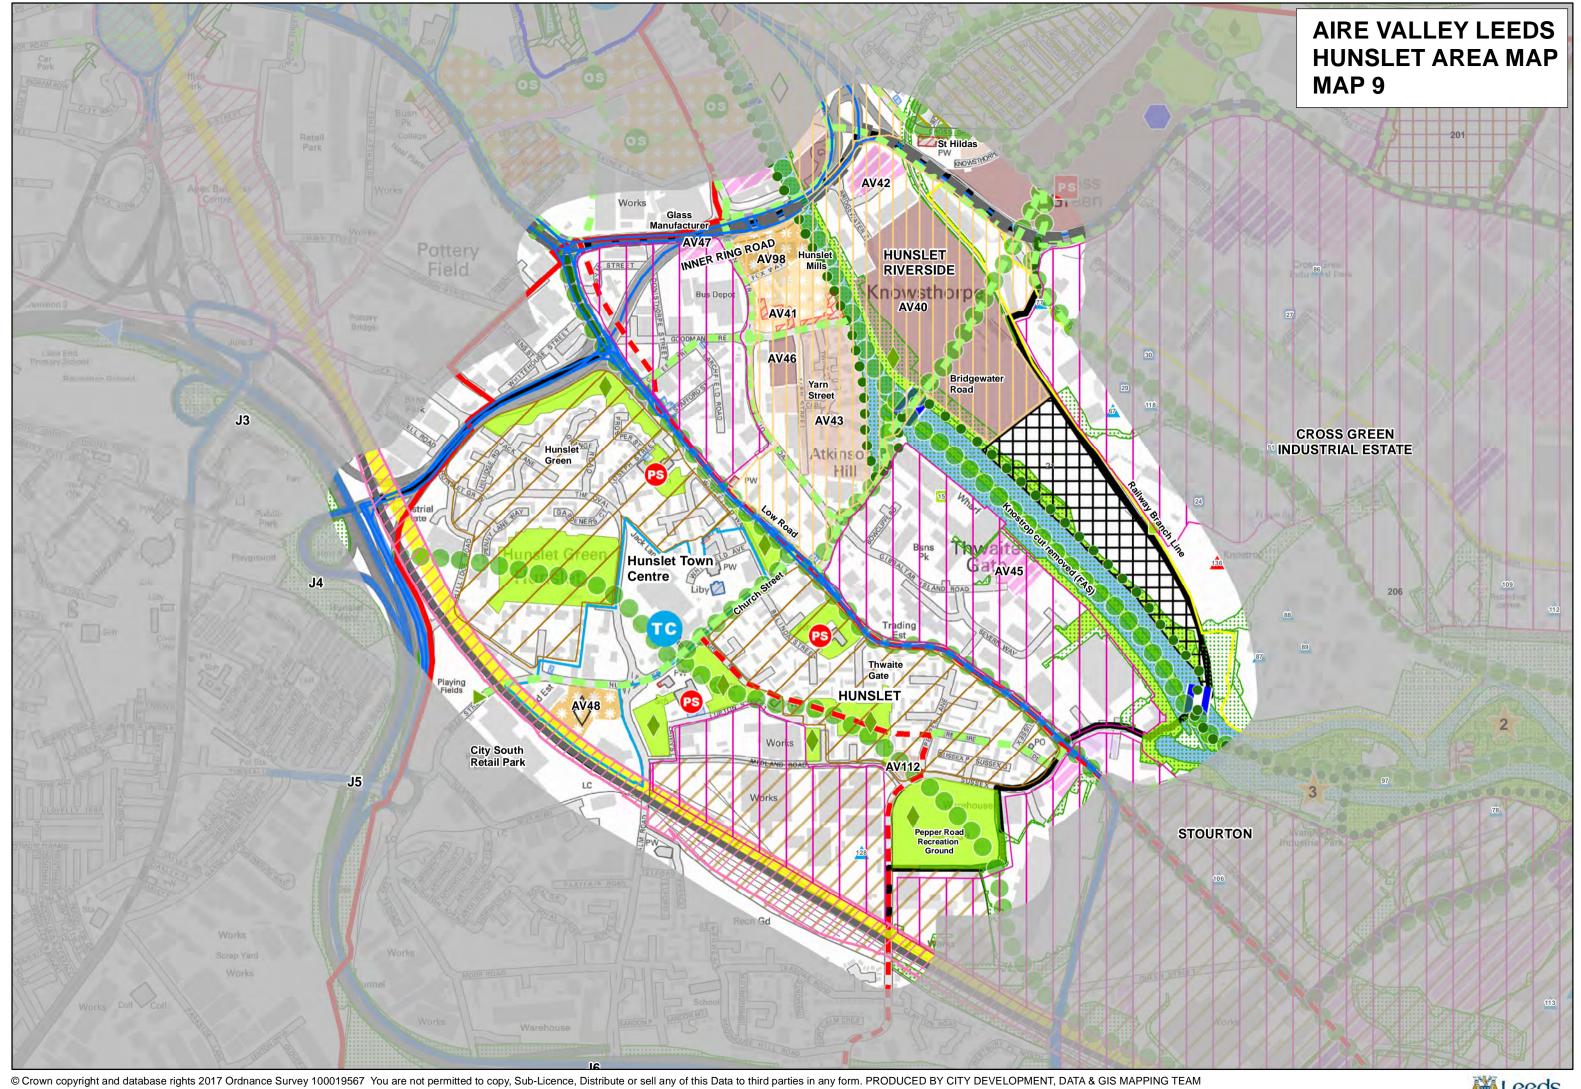

# KEY - PLAN ILLUSTRATING THE POLICIES MAP FOLLOWING THE ADOPTION OF THE AIRE VALLEY LEEDS AAP INCLUDING MAIN MODIFICATIONS

|               | AVL AAP boundary                              |     | New Public Transport Routes (indicative)                             |  |
|---------------|-----------------------------------------------|-----|----------------------------------------------------------------------|--|
| Allocations — |                                               |     | T18 Strategic Highway Network                                        |  |
|               | Allocation, General Employment                |     | T20 LCC Road Schemes                                                 |  |
|               | Allocation, Housing                           | P&R | Park and Ride                                                        |  |
| * * *         | Allocation, Mixed Use                         |     |                                                                      |  |
|               | South Bank Planning Statement Area, Mixed Use |     | Motorway Junction Improvements                                       |  |
| $\Diamond$    | Older Persons Housing / Independent Living    |     | Proposed Bridge (indicative)                                         |  |
| Identifie     | ed Sites                                      |     | Minerals 13 (1) Safeguarded Railway Sidings and Canal Wharves        |  |
|               | Identified, General Employment                |     | Minerals 12 Safeguarded Mineral Processing Sites                     |  |
|               | Identified, Housing                           |     | Waste 2 Safeguarded Aggregate Recycling Sites                        |  |
|               | Identified, Mixed Use                         |     | Waste 2 Safeguarded General Waste Sites                              |  |
|               | Identified, Offices                           |     |                                                                      |  |
|               | Identified, Transport Infrastructure          | _   | Minerals 13 (6) Skelton Grange Rail Spur                             |  |
|               |                                               |     | Waste 2 Safeguarded Existing Landfill Sites; operational             |  |
|               | Leeds City Region Enterprise Zone             |     | Waste 6 Strategic Waste Sites                                        |  |
| L    <br>_    | Green Belt boundary (revised)                 |     | radio o di alegio riadio dilos                                       |  |
|               | Opportunity Area                              |     | Minerals 13 (2&3) Allocations for Railway Sidings and Canal Wharves  |  |
|               | Conservation Areas                            |     | Waste 7 Allocation for Construction, Demolition and Excavation Waste |  |
| • •           | Trans Pennine Trail                           |     | Waste 5 Industrial Estates Suitable for Waste Management Uses        |  |
|               | A63 - Pontefract Road Link Road (indicative)  | /// | Minerals 13 (5) Intermodal Freight Area boundary                     |  |
|               | Knowsthorpe Lane Link (indicative)            |     | Minerals 2 MSA Sand & Gravel                                         |  |
| • •           | Proposed Core Cycle Network (indicative)      |     |                                                                      |  |
| _             | Existing Core Cycle Network                   |     | Minerals 3 MSA Coal                                                  |  |
|               | Proposed Pedestrian/Cycle route (indicative)  |     | Water 3 Functional Floodplain                                        |  |
|               |                                               |     |                                                                      |  |