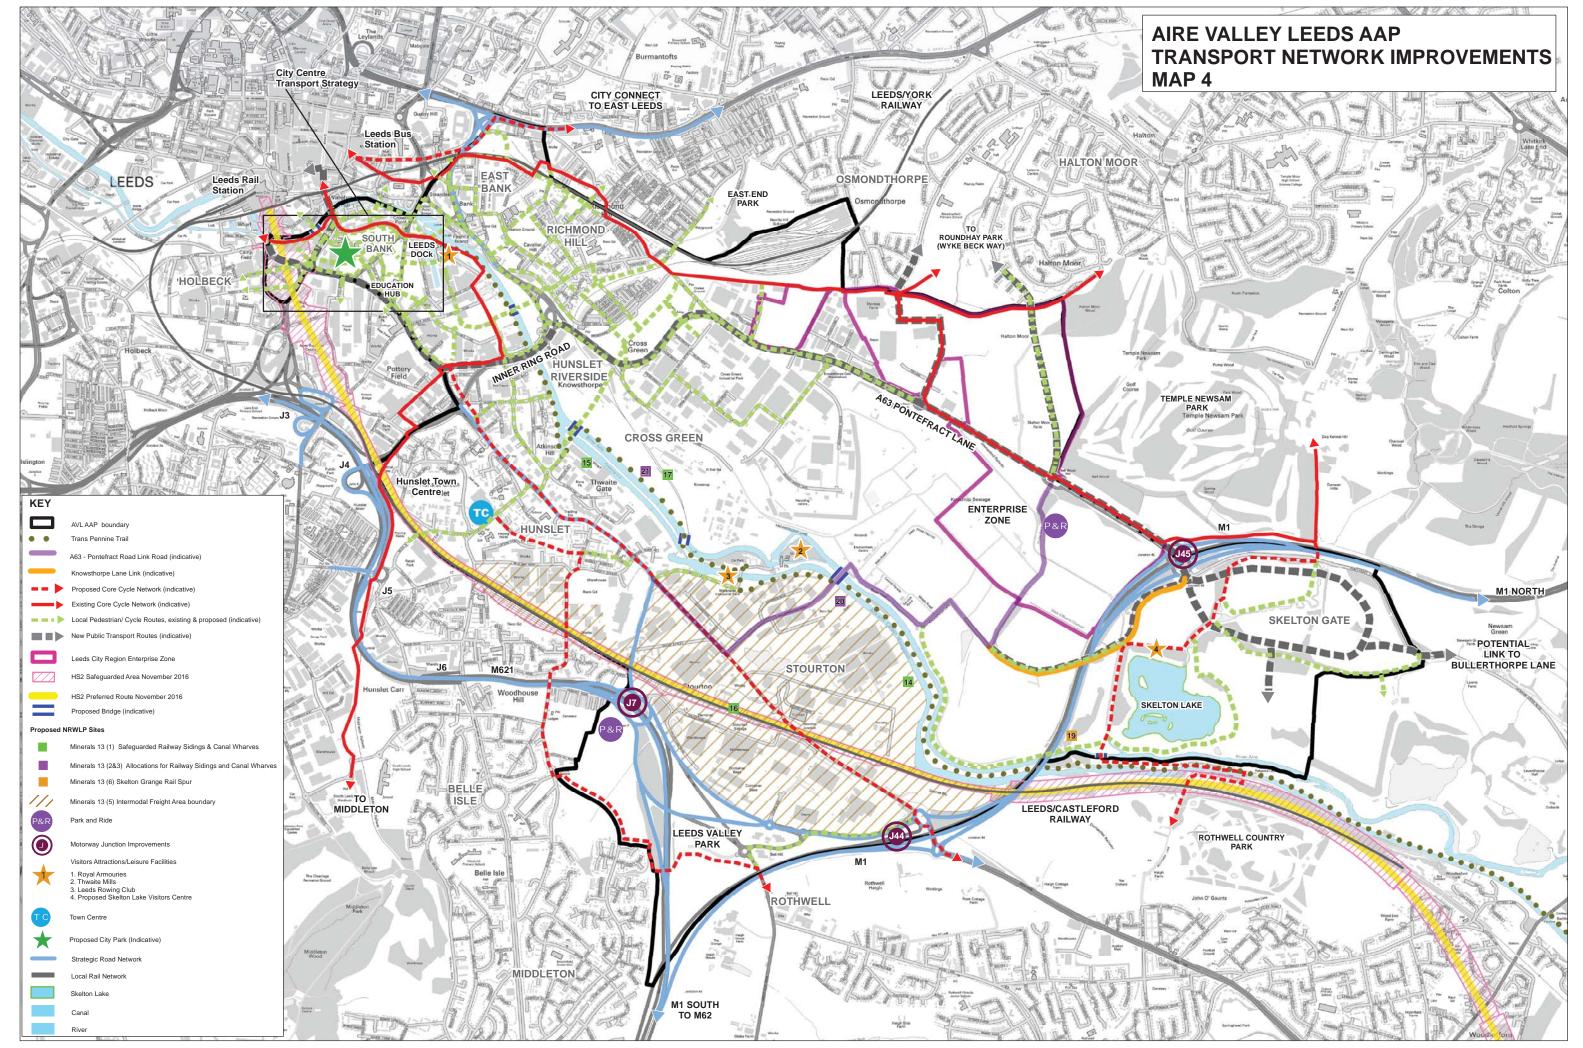

# KEY - PLAN ILLUSTRATING THE POLICIES MAP FOLLOWING THE ADOPTION OF THE AIRE VALLEY LEEDS AAP INCLUDING MAIN MODIFICATIONS

|               | AVL AAP boundary                              |     | New Public Transport Routes (indicative)                             |  |
|---------------|-----------------------------------------------|-----|----------------------------------------------------------------------|--|
| Allocations — |                                               |     | T18 Strategic Highway Network                                        |  |
|               | Allocation, General Employment                |     | T20 LCC Road Schemes                                                 |  |
|               | Allocation, Housing                           | P&R | Park and Ride                                                        |  |
| * * *         | Allocation, Mixed Use                         |     |                                                                      |  |
|               | South Bank Planning Statement Area, Mixed Use |     | Motorway Junction Improvements                                       |  |
| $\Diamond$    | Older Persons Housing / Independent Living    |     | Proposed Bridge (indicative)                                         |  |
| Identifie     | ed Sites                                      |     | Minerals 13 (1) Safeguarded Railway Sidings and Canal Wharves        |  |
|               | Identified, General Employment                |     | Minerals 12 Safeguarded Mineral Processing Sites                     |  |
|               | Identified, Housing                           |     | Waste 2 Safeguarded Aggregate Recycling Sites                        |  |
|               | Identified, Mixed Use                         |     | Waste 2 Safeguarded General Waste Sites                              |  |
|               | Identified, Offices                           |     |                                                                      |  |
|               | Identified, Transport Infrastructure          | _   | Minerals 13 (6) Skelton Grange Rail Spur                             |  |
|               |                                               |     | Waste 2 Safeguarded Existing Landfill Sites; operational             |  |
|               | Leeds City Region Enterprise Zone             |     | Waste 6 Strategic Waste Sites                                        |  |
| L    <br>_    | Green Belt boundary (revised)                 |     | radio o di alegio riadio dilos                                       |  |
|               | Opportunity Area                              |     | Minerals 13 (2&3) Allocations for Railway Sidings and Canal Wharves  |  |
|               | Conservation Areas                            |     | Waste 7 Allocation for Construction, Demolition and Excavation Waste |  |
| • •           | Trans Pennine Trail                           |     | Waste 5 Industrial Estates Suitable for Waste Management Uses        |  |
|               | A63 - Pontefract Road Link Road (indicative)  | /// | Minerals 13 (5) Intermodal Freight Area boundary                     |  |
|               | Knowsthorpe Lane Link (indicative)            |     | Minerals 2 MSA Sand & Gravel                                         |  |
| • •           | Proposed Core Cycle Network (indicative)      |     |                                                                      |  |
| _             | Existing Core Cycle Network                   |     | Minerals 3 MSA Coal                                                  |  |
|               | Proposed Pedestrian/Cycle route (indicative)  |     | Water 3 Functional Floodplain                                        |  |
|               |                                               |     |                                                                      |  |