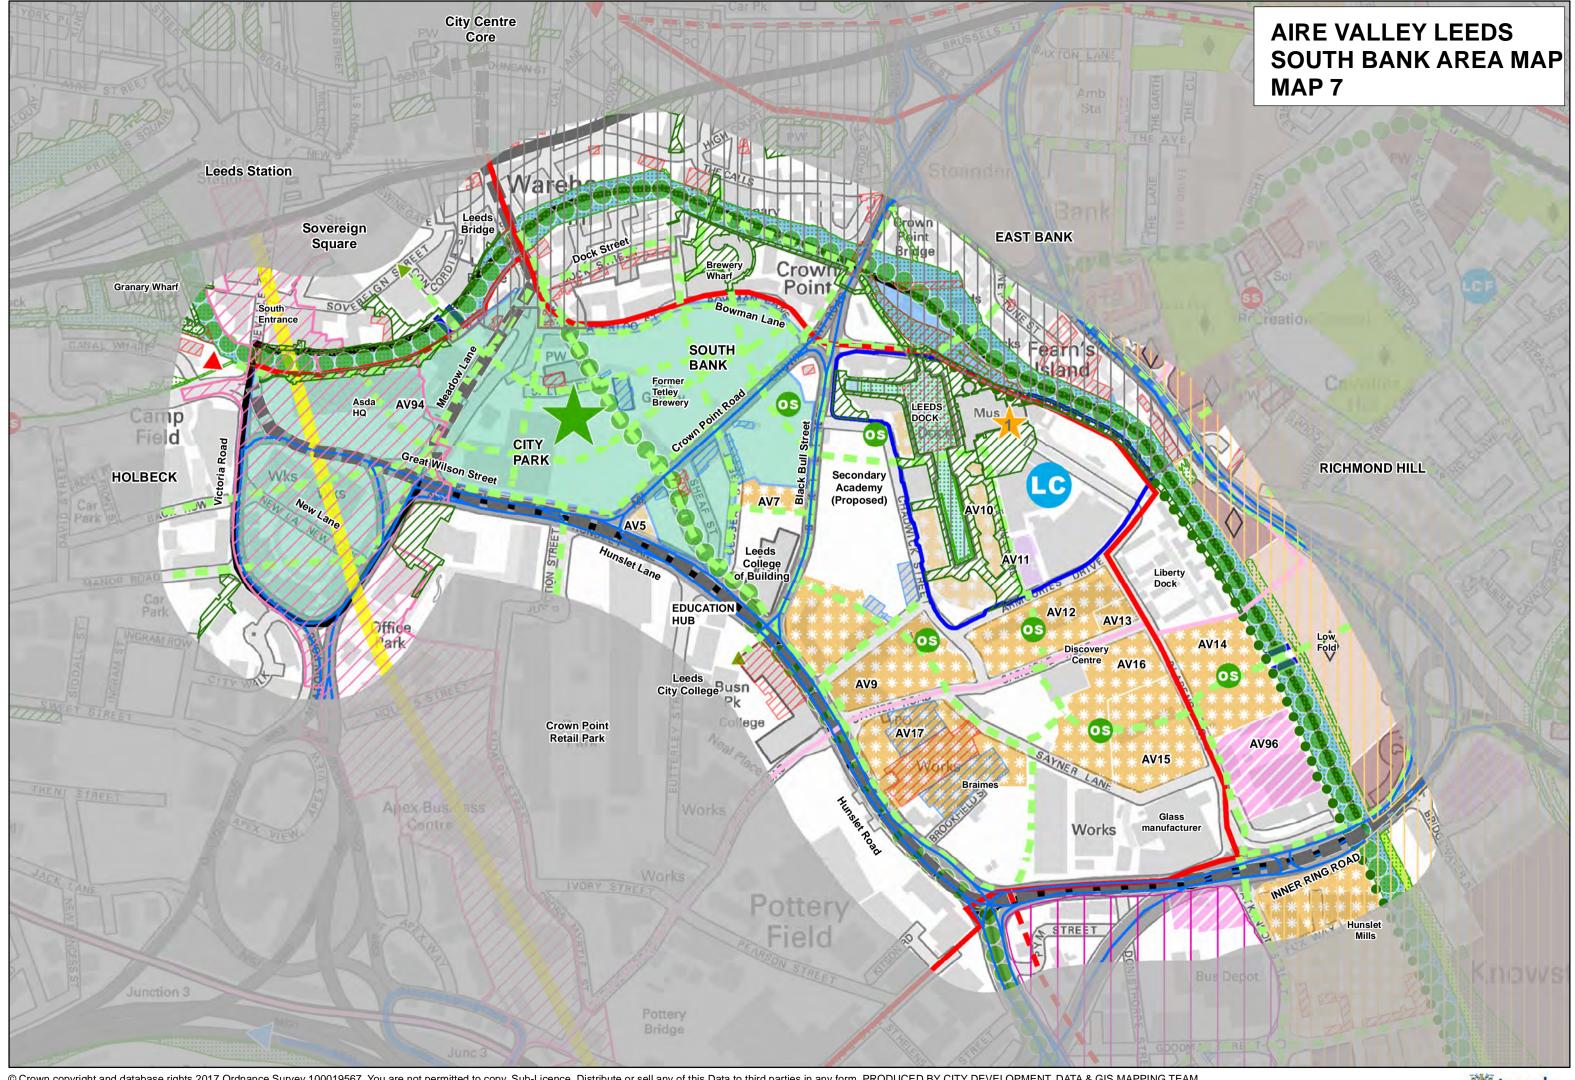

# KEY - PLAN ILLUSTRATING THE POLICIES MAP FOLLOWING THE ADOPTION OF THE AIRE VALLEY LEEDS AAP INCLUDING MAIN MODIFICATIONS

|               | AVL AAP boundary                              |     | New Public Transport Routes (indicative)                             |  |
|---------------|-----------------------------------------------|-----|----------------------------------------------------------------------|--|
| Allocations — |                                               |     | T18 Strategic Highway Network                                        |  |
|               | Allocation, General Employment                |     | T20 LCC Road Schemes                                                 |  |
|               | Allocation, Housing                           | P&R | Park and Ride                                                        |  |
| * * *         | Allocation, Mixed Use                         |     |                                                                      |  |
|               | South Bank Planning Statement Area, Mixed Use |     | Motorway Junction Improvements                                       |  |
| $\Diamond$    | Older Persons Housing / Independent Living    |     | Proposed Bridge (indicative)                                         |  |
| Identifie     | ed Sites                                      |     | Minerals 13 (1) Safeguarded Railway Sidings and Canal Wharves        |  |
|               | Identified, General Employment                |     | Minerals 12 Safeguarded Mineral Processing Sites                     |  |
|               | Identified, Housing                           |     | Waste 2 Safeguarded Aggregate Recycling Sites                        |  |
|               | Identified, Mixed Use                         |     | Waste 2 Safeguarded General Waste Sites                              |  |
|               | Identified, Offices                           |     |                                                                      |  |
|               | Identified, Transport Infrastructure          | _   | Minerals 13 (6) Skelton Grange Rail Spur                             |  |
|               |                                               |     | Waste 2 Safeguarded Existing Landfill Sites; operational             |  |
|               | Leeds City Region Enterprise Zone             |     | Waste 6 Strategic Waste Sites                                        |  |
| L    <br>_    | Green Belt boundary (revised)                 |     | radio o di alegio riadio dilos                                       |  |
|               | Opportunity Area                              |     | Minerals 13 (2&3) Allocations for Railway Sidings and Canal Wharves  |  |
|               | Conservation Areas                            |     | Waste 7 Allocation for Construction, Demolition and Excavation Waste |  |
| • •           | Trans Pennine Trail                           |     | Waste 5 Industrial Estates Suitable for Waste Management Uses        |  |
|               | A63 - Pontefract Road Link Road (indicative)  | /// | Minerals 13 (5) Intermodal Freight Area boundary                     |  |
|               | Knowsthorpe Lane Link (indicative)            |     | Minerals 2 MSA Sand & Gravel                                         |  |
| • •           | Proposed Core Cycle Network (indicative)      |     |                                                                      |  |
| _             | Existing Core Cycle Network                   |     | Minerals 3 MSA Coal                                                  |  |
|               | Proposed Pedestrian/Cycle route (indicative)  |     | Water 3 Functional Floodplain                                        |  |
|               |                                               |     |                                                                      |  |