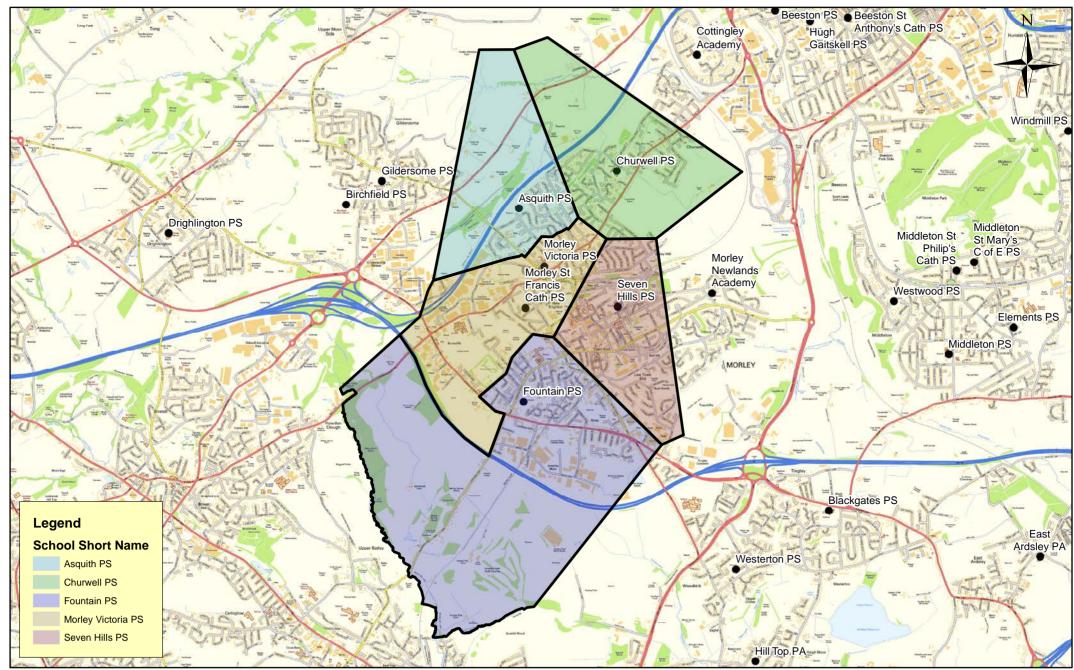

Catchment Priority Areas - 7

(c) Crown Copyright and database right 2018 Ordnance Survey LA100019567 This map produced by the Children's Performance Service, Children's Services, Leeds City Council.

**Catchment Priority Areas - 8** 