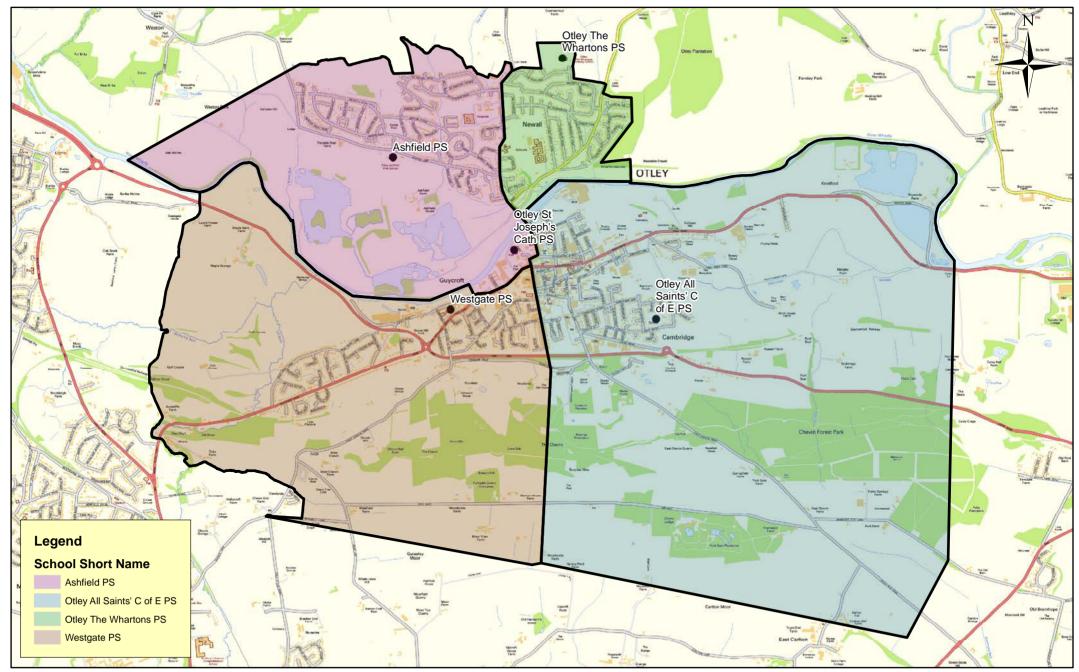

Catchment Priority Areas - 7

(c) Crown Copyright and database right 2018 Ordnance Survey LA100019567 This map produced by the Children's Performance Service, Children's Services, Leeds City Council.

**Catchment Priority Areas - 8** 