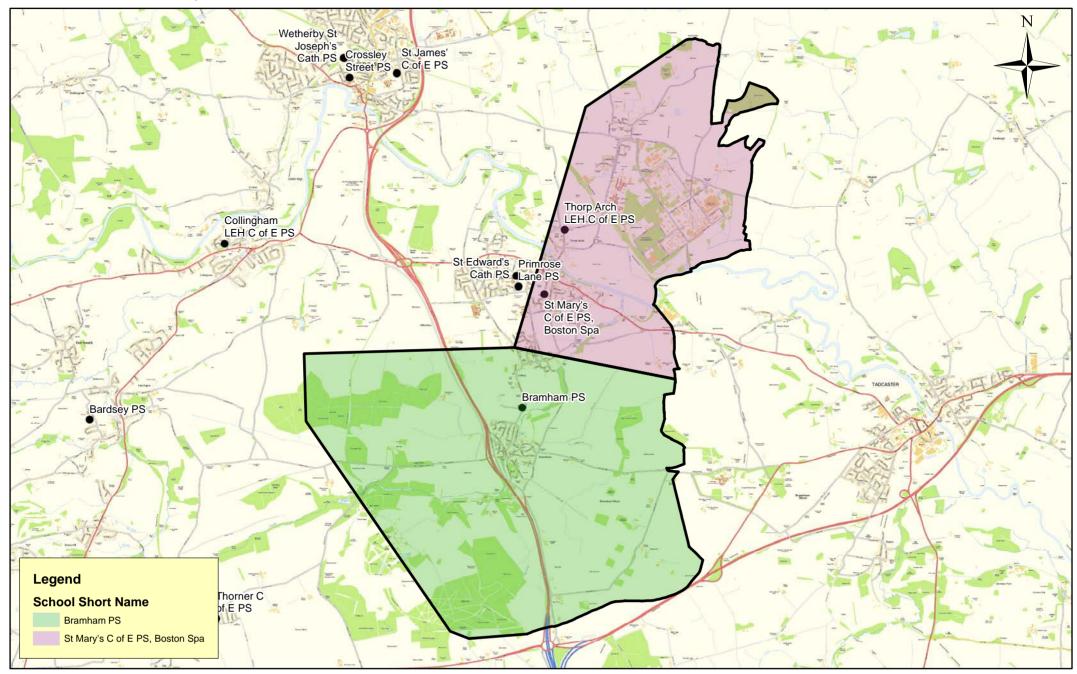

Catchment Priority Areas - 7

(c) Crown Copyright and database right 2018 Ordnance Survey LA100019567 This map produced by the Children's Performance Service, Children's Services, Leeds City Council.

**Catchment Priority Areas - 8** 