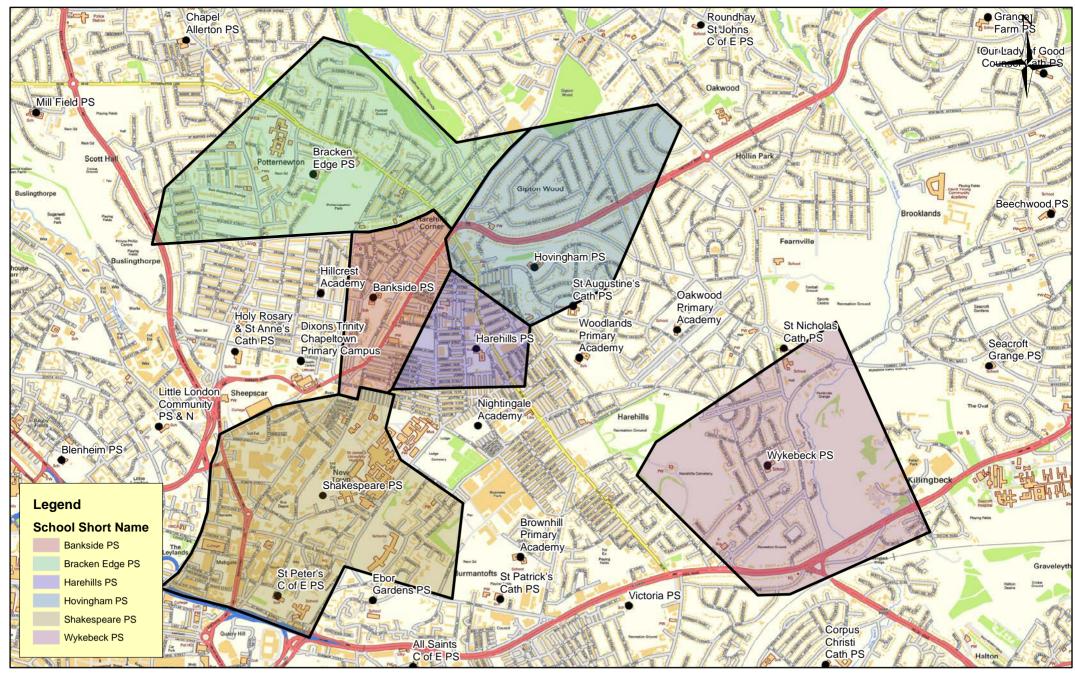

Catchment Priority Areas - 7

(c) Crown Copyright and database right 2018 Ordnance Survey LA100019567 This map produced by the Children's Performance Service, Children's Services, Leeds City Council.

**Catchment Priority Areas - 8** 