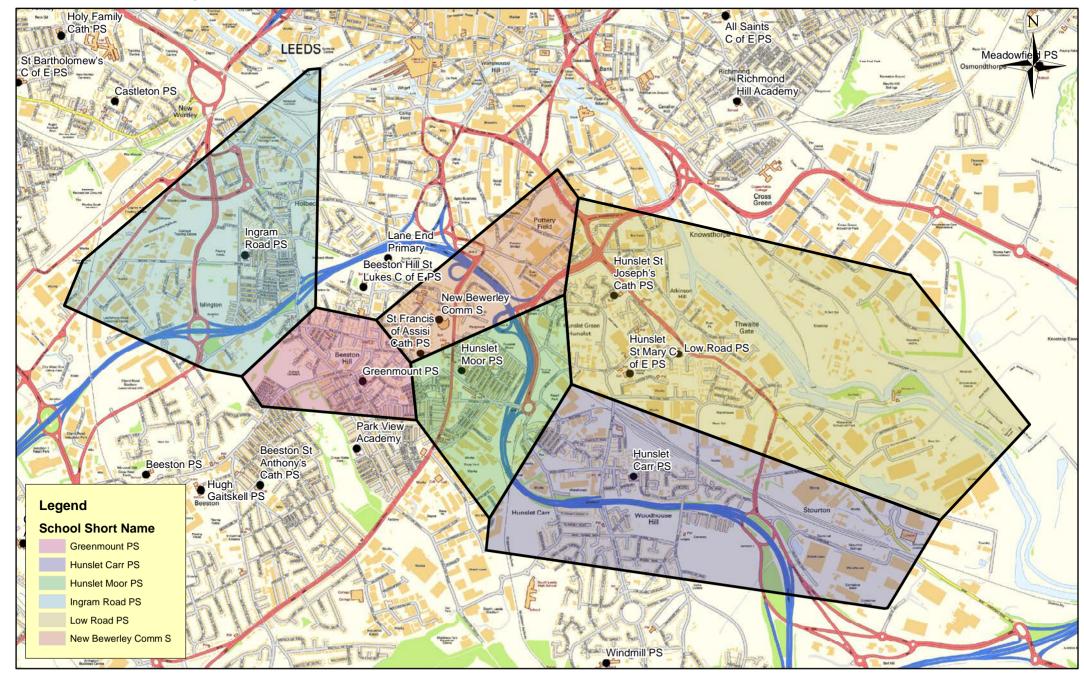

Catchment Priority Areas - 7

(c) Crown Copyright and database right 2018 Ordnance Survey LA100019567 This map produced by the Children's Performance Service, Children's Services, Leeds City Council.

**Catchment Priority Areas - 8** 