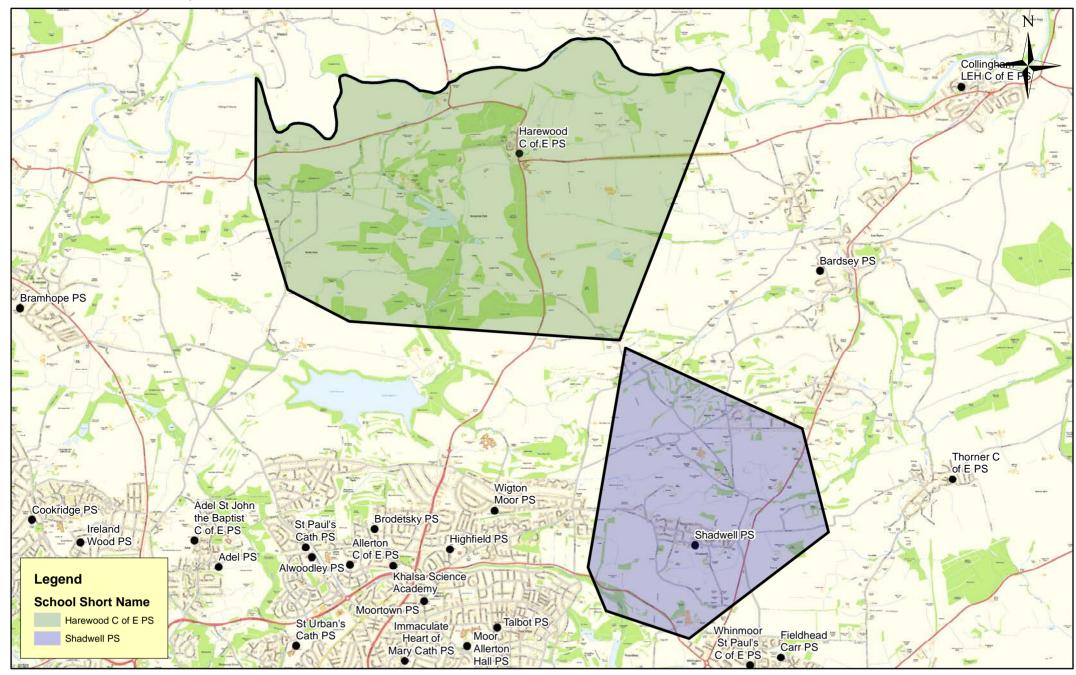

Catchment Priority Areas - 7

(c) Crown Copyright and database right 2018 Ordnance Survey LA100019567 This map produced by the Children's Performance Service, Children's Services, Leeds City Council.

**Catchment Priority Areas - 8** 