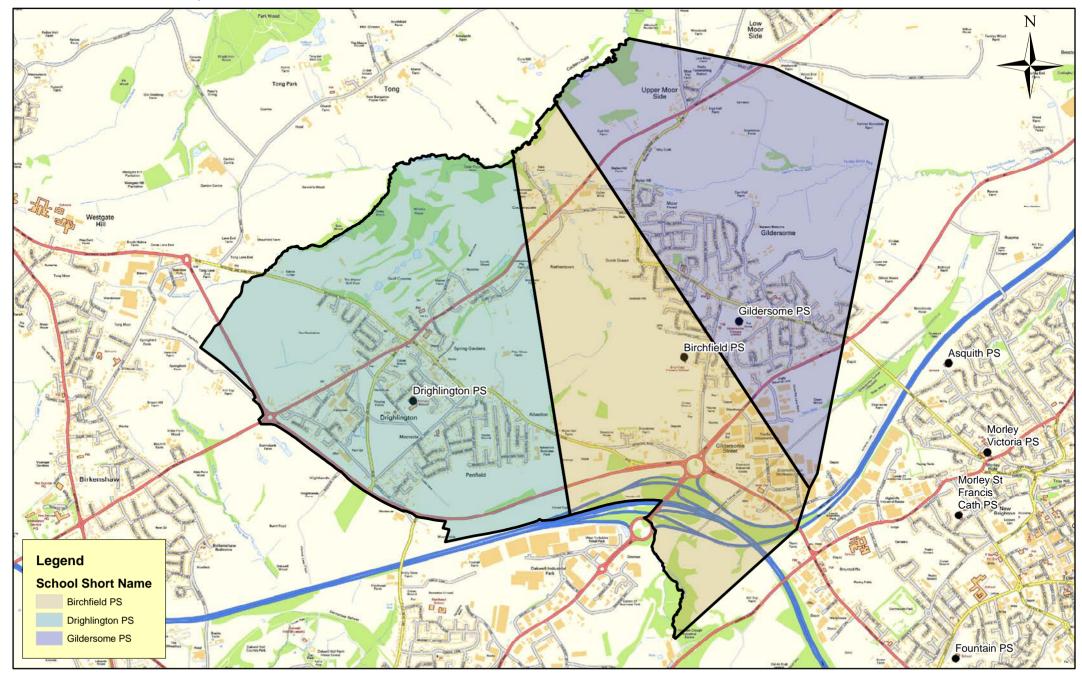

Catchment Priority Areas - 7

(c) Crown Copyright and database right 2018 Ordnance Survey LA100019567 This map produced by the Children's Performance Service, Children's Services, Leeds City Council.

**Catchment Priority Areas - 8** 