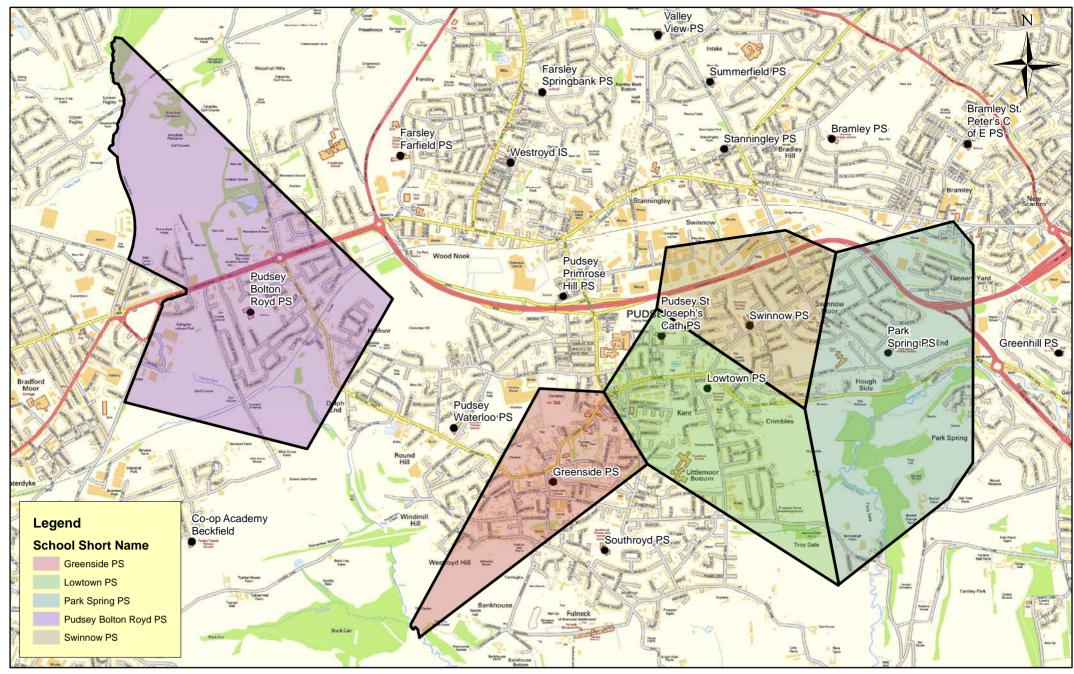

Catchment Priority Areas - 7

(c) Crown Copyright and database right 2018 Ordnance Survey LA100019567 This map produced by the Children's Performance Service, Children's Services, Leeds City Council.

**Catchment Priority Areas - 8** 