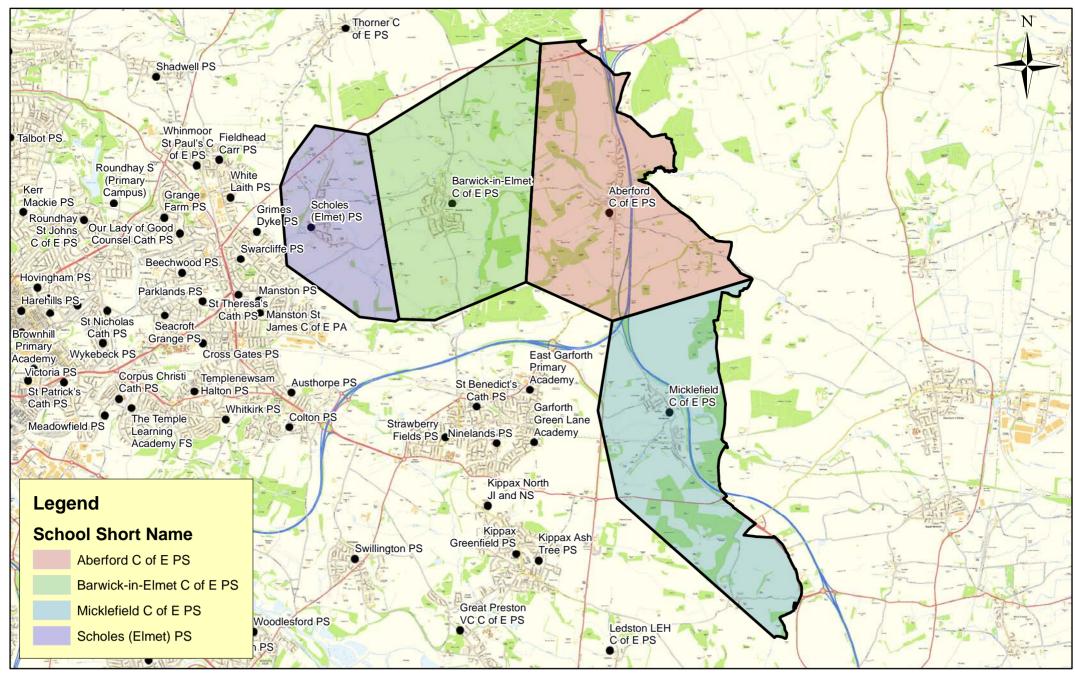

Catchment Priority Areas - 7

(c) Crown Copyright and database right 2018 Ordnance Survey LA100019567 This map produced by the Children's Performance Service, Children's Services, Leeds City Council.

**Catchment Priority Areas - 8** 