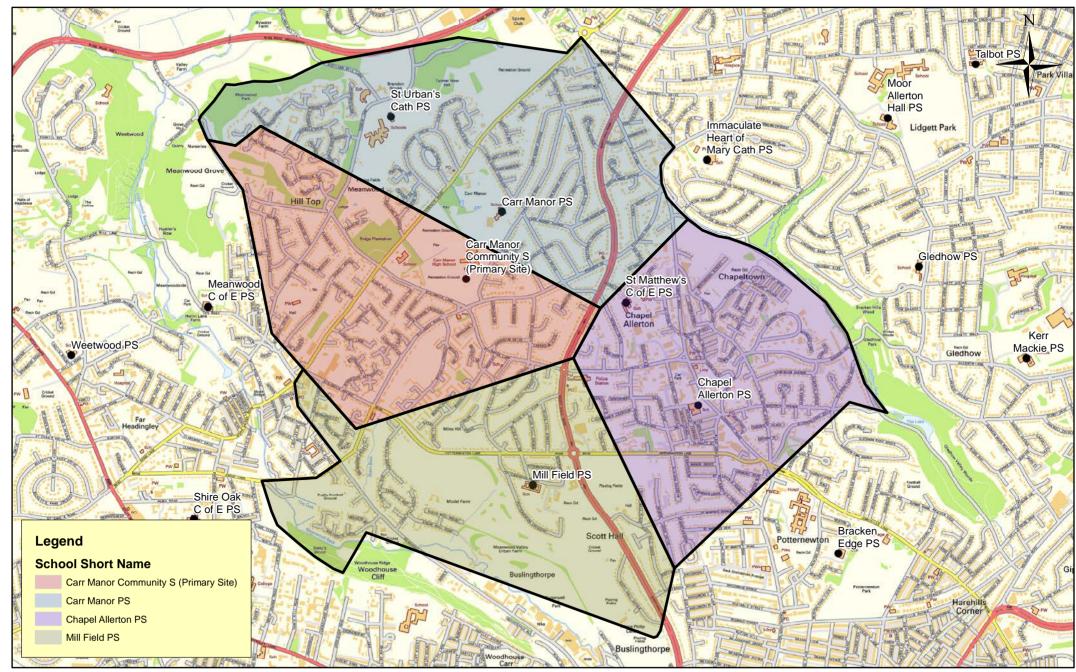

Catchment Priority Areas - 7

(c) Crown Copyright and database right 2018 Ordnance Survey LA100019567 This map produced by the Children's Performance Service, Children's Services, Leeds City Council.

**Catchment Priority Areas - 8** 