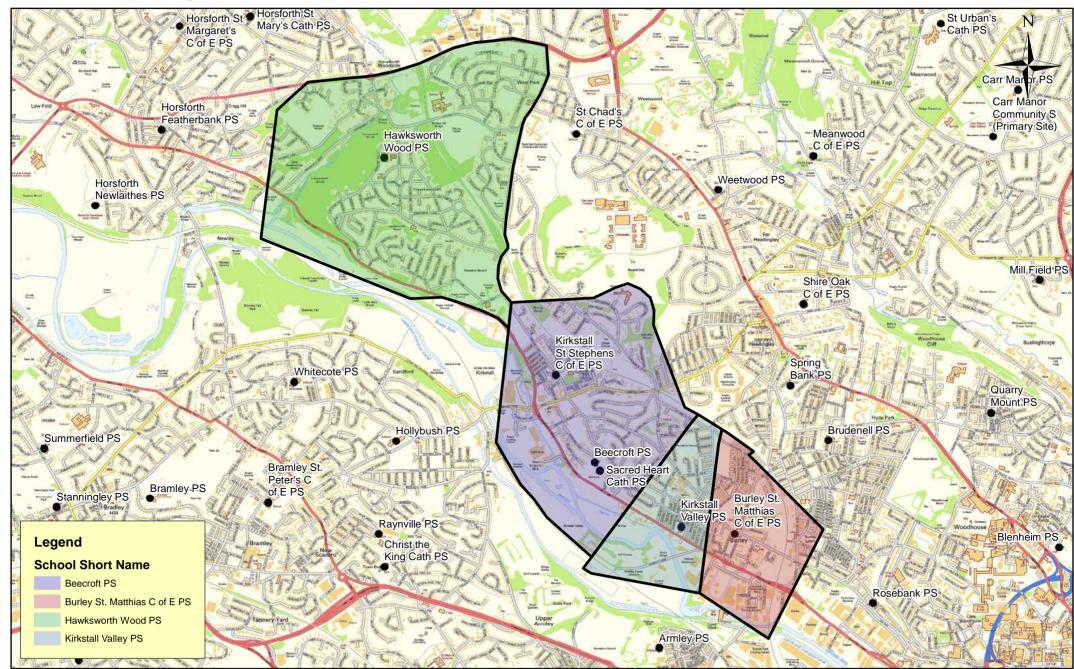

Catchment Priority Areas - 7

(c) Crown Copyright and database right 2018 Ordnance Survey LA100019567 This map produced by the Children's Performance Service, Children's Services, Leeds City Council.

**Catchment Priority Areas - 8** 