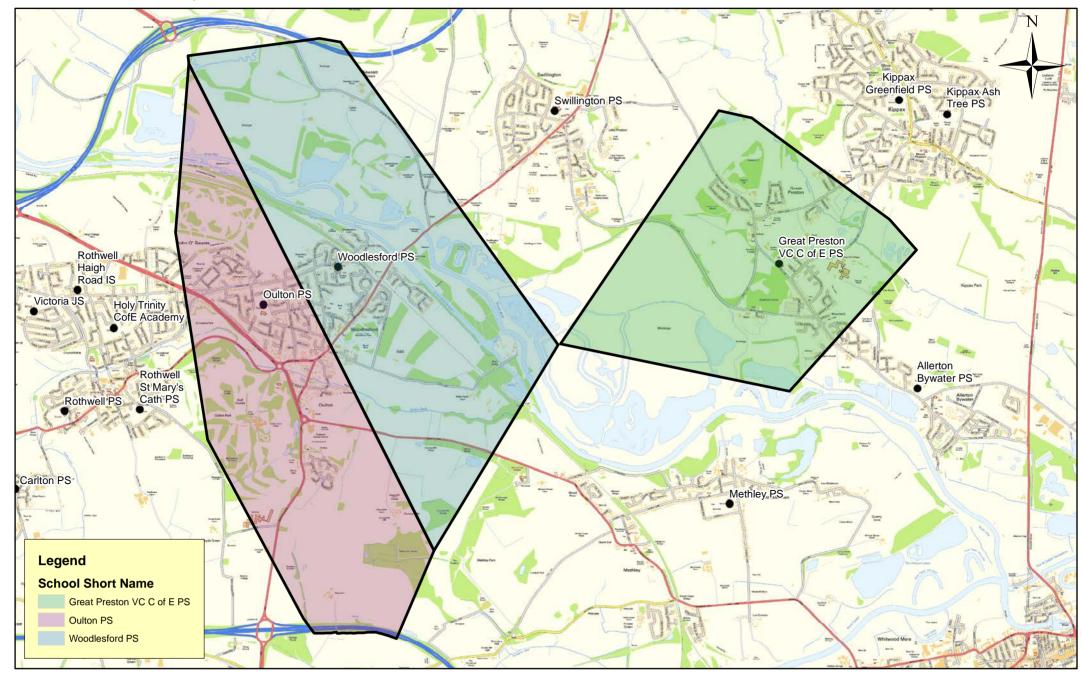

Catchment Priority Areas - 7

(c) Crown Copyright and database right 2018 Ordnance Survey LA100019567 This map produced by the Children's Performance Service, Children's Services, Leeds City Council.

**Catchment Priority Areas - 8** 