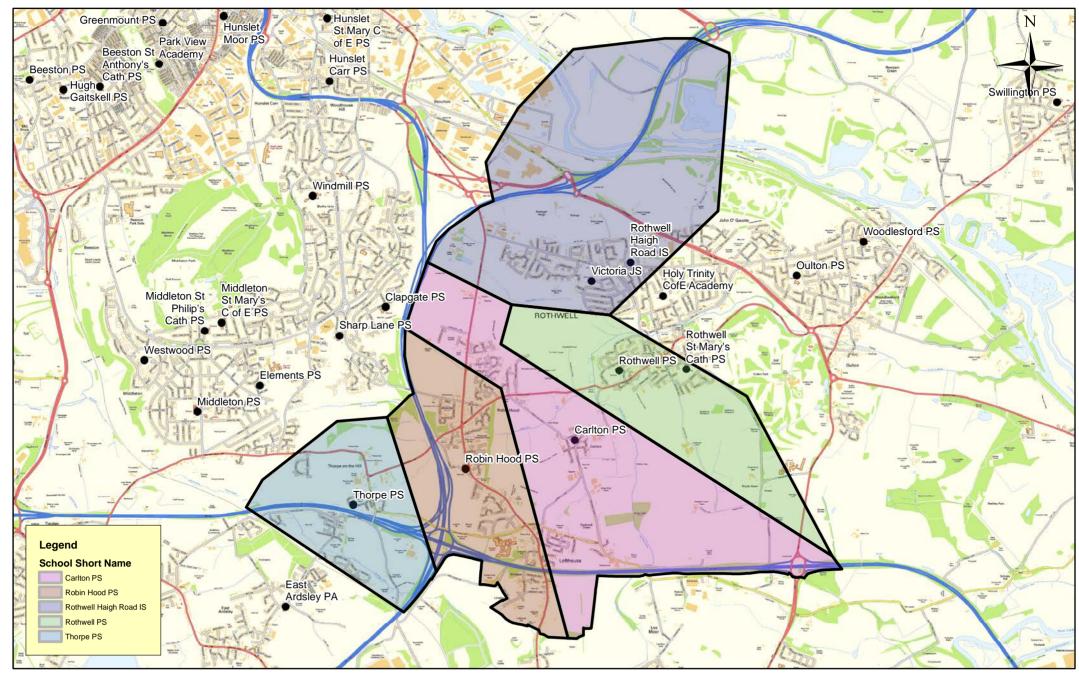

Catchment Priority Areas - 7

(c) Crown Copyright and database right 2018 Ordnance Survey LA100019567 This map produced by the Children's Performance Service, Children's Services, Leeds City Council.

**Catchment Priority Areas - 8** 