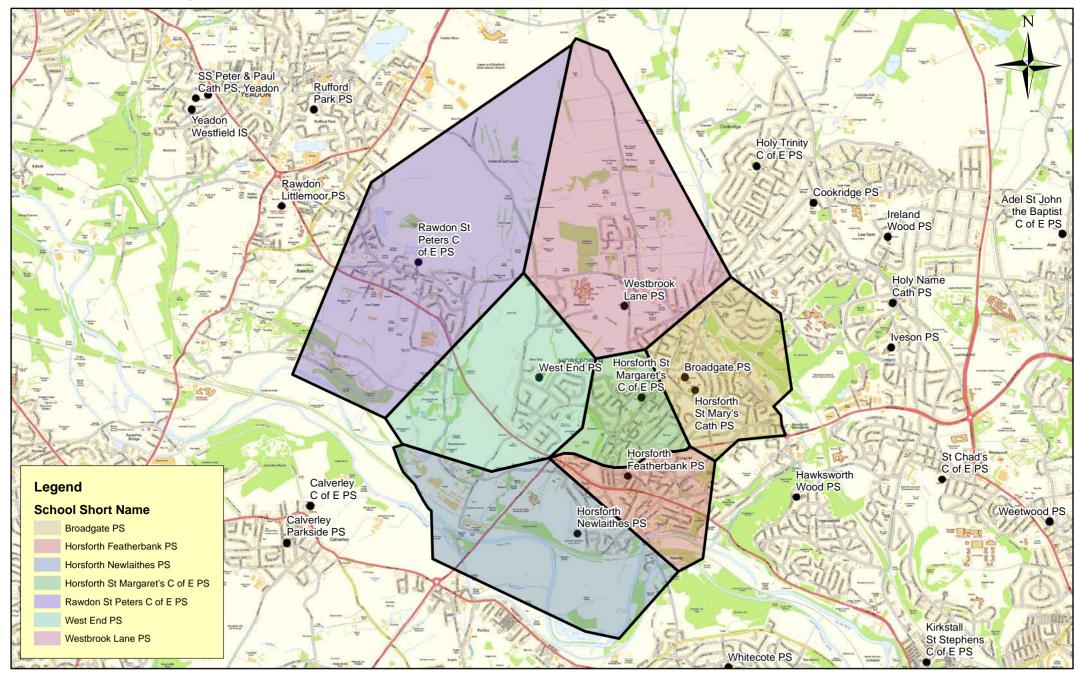

Catchment Priority Areas - 7

(c) Crown Copyright and database right 2018 Ordnance Survey LA100019567 This map produced by the Children's Performance Service, Children's Services, Leeds City Council.

**Catchment Priority Areas - 8** 