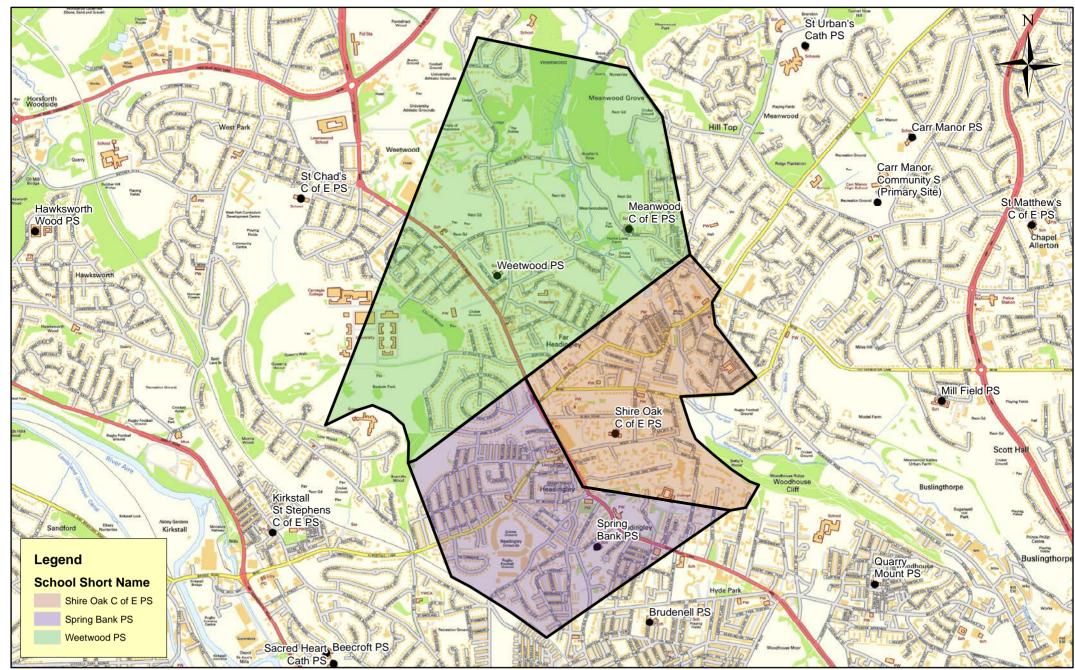

Catchment Priority Areas - 7

(c) Crown Copyright and database right 2018 Ordnance Survey LA100019567 This map produced by the Children's Performance Service, Children's Services, Leeds City Council.

**Catchment Priority Areas - 8** 