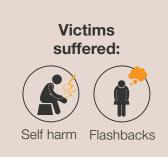

## 28%

of victims and survivors have considered committing suicide

33% of victims suffered with depression

**1in10** girls fell pregnant as a result of CSA

Based on the insights, **18 recommendations** were made in the Inquiry Interim Report