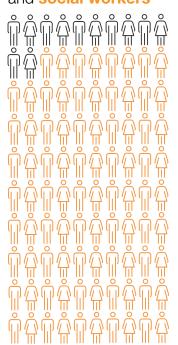

2%

were abused by 'other professionals'; like the **police, doctors** and **social workers** 