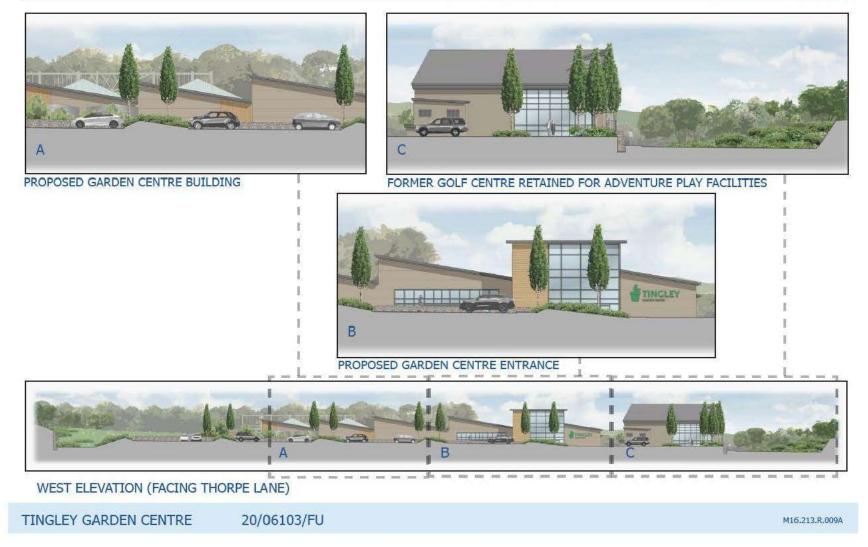

# **APPLICATION: 20/06103/FU**

PROPOSAL: Erection of a Garden Centre incorporating a restaurant, indoor soft play, outdoor play area, outdoor sales area, service area, outdoor adventure play area and associated access improvements, car parking and landscaping. Change of use of the existing golf club house to Adventure Play Centre and demolition of the existing driving range bay structure, netting and other ancillary structures.

ADDRESS: Acanthus Golf Club Thorpe Lane Tingley WF3 1SL

Doing our best – to be the Best Council in the Best City

## THE PROPOSED LAYOUT

TINGLEY GARDEN CENTRE 20/06103/FU

M16.213.R.009A