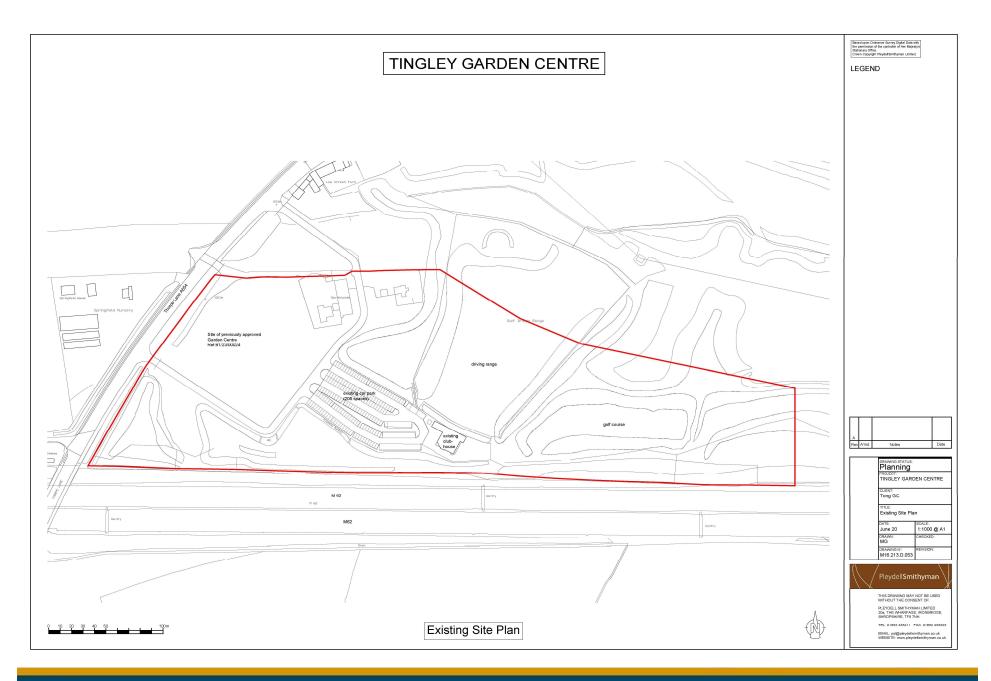

# **APPLICATION: 20/06103/FU**

PROPOSAL: Erection of a Garden Centre incorporating a restaurant, indoor soft play, outdoor play area, outdoor sales area, service area, outdoor adventure play area and associated access improvements, car parking and landscaping. Change of use of the existing golf club house to Adventure Play Centre and demolition of the existing driving range bay structure, netting and other ancillary structures.

ADDRESS: Acanthus Golf Club Thorpe Lane Tingley WF3 1SL

Doing our best – to be the Best Council in the Best City