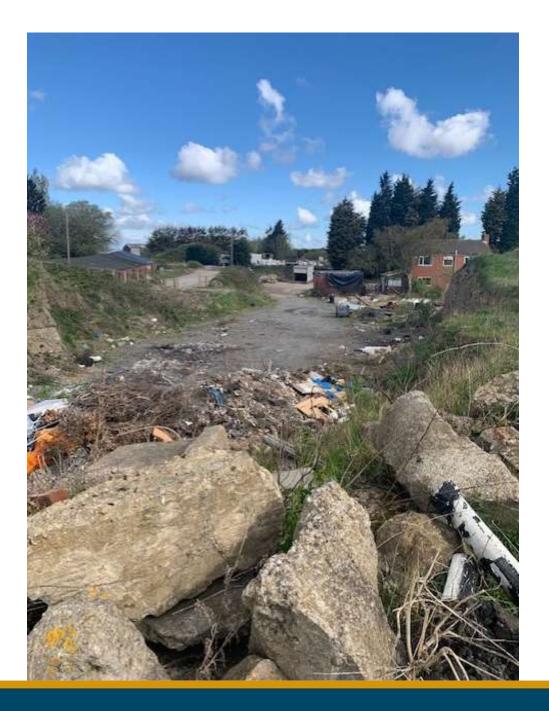

Existing Car Park and Entrance to Golf Club House

View of Golf Club House from M62

Doing our best – to be the Best Council in the Best City

□22