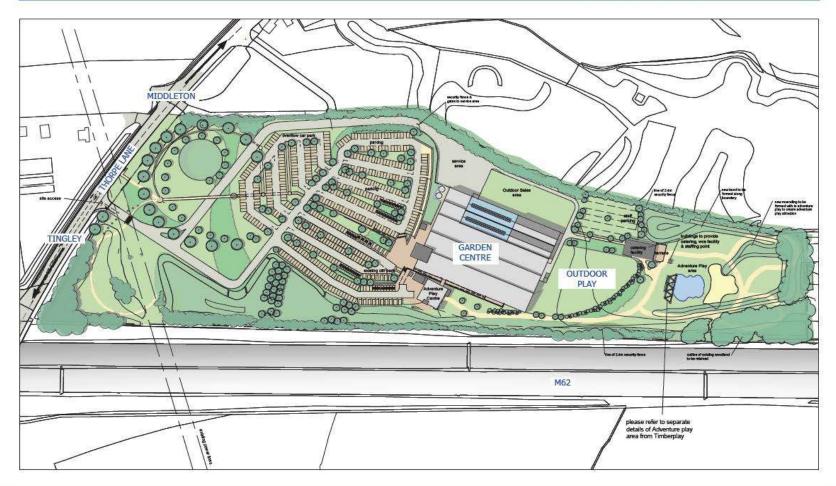

Doing our best – to be the Best Council in the Best City



**1** 

# **APPLICATION: 20/06103/FU**

PROPOSAL: Erection of a Garden Centre incorporating a restaurant, indoor soft play, outdoor play area, outdoor sales area, service area, outdoor adventure play area and associated access improvements, car parking and landscaping. Change of use of the existing golf club house to Adventure Play Centre and demolition of the existing driving range bay structure, netting and other ancillary structures.

ADDRESS: Acanthus Golf Club Thorpe Lane Tingley WF3 1SL

Doing our best – to be the Best Council in the Best City







## THE PROPOSED LAYOUT



TINGLEY GARDEN CENTRE 20/06103/FU

M16.213.R.009A



#### **THE PROPOSED LAYOUT - GARDEN CENTRE**



TINGLEY GARDEN CENTRE 20/06103/FU

M16.213.R.009A



## THE PROPOSED LANDSCAPE



20/06103/FU

M16.213.R.009A



## THE PROPOSED GARDEN CENTRE







PROPOSED WEST ELEVATION



PROPOSED EAST ELEVATION





PROPOSED NORTH ELEVATION



PROPOSED SOUTH ELEVATION





View of Site from Thorpe Lane



□10



View of Site from Thorpe Lane





Existing Car Park and Entrance to Golf Club House





View of Golf Club House from M62



































Doing our best – to be the Best Council in the Best City



□22