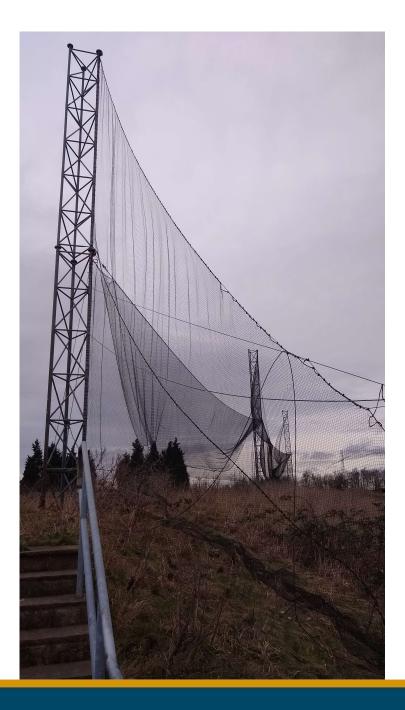

# **APPLICATION: 20/06103/FU**

PROPOSAL: Erection of a Garden Centre incorporating a restaurant, indoor soft play, outdoor play area, outdoor sales area, service area, outdoor adventure play area and associated access improvements, car parking and landscaping. Change of use of the existing golf club house to Adventure Play Centre and demolition of the existing driving range bay structure, netting and other ancillary structures.