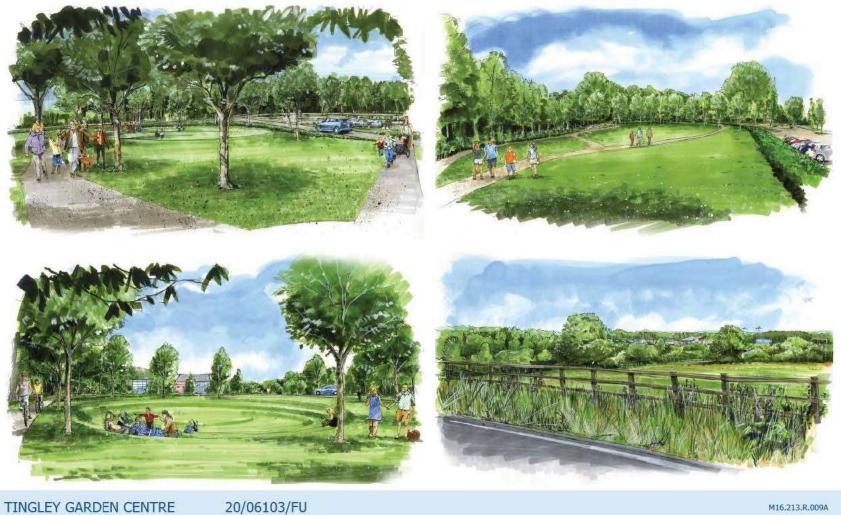

t Council in the Best City



**1** 

# **APPLICATION: 20/06103/FU**

PROPOSAL: Erection of a Garden Centre incorporating a restaurant, indoor soft play, outdoor play area, outdoor sales area, service area, outdoor adventure play area and associated access improvements, car parking and landscaping. Change of use of the existing golf club house to Adventure Play Centre and demolition of the existing driving range bay structure, netting and other ancillary structures.

ADDRESS: Acanthus Golf Club Thorpe Lane Tingley WF3 1SL

Doing our best – to be the Best Council in the Best City







## THE PROPOSED LAYOUT



TINGLEY GARDEN CENTRE 20/06103/FU

M16.213.R.009A



#### **THE PROPOSED LAYOUT - GARDEN CENTRE**



TINGLEY GARDEN CENTRE 20/06103/FU

M16.213.R.009A



## THE PROPOSED LANDSCAPE



20/06103/FU

M16.213.R.009A



## THE PROPOSED GARDEN CENTRE







PROPOSED WEST ELEVATION



PROPOSED EAST ELEVATION





PROPOSED NORTH ELEVATION



PROPOSED SOUTH ELEVATION





View of Site from Thorpe Lane



□10



View of Site from Thorpe Lane





Existing Car Park and Entrance to Golf Club House





View of Golf Club House from M62



































Doing our best – to be the Best Council in the Best City



□22