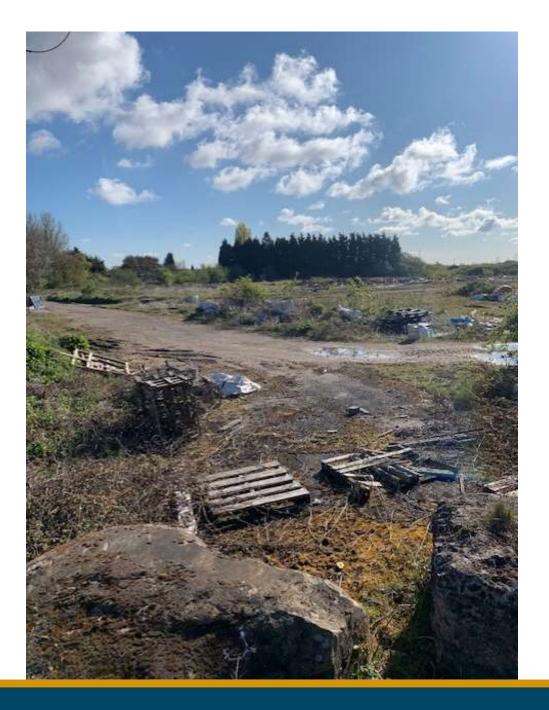

Existing Car Park and Entrance to Golf Club House

View of Golf Club House from M62

Doing our best – to be the Best Council in the Best City

□22