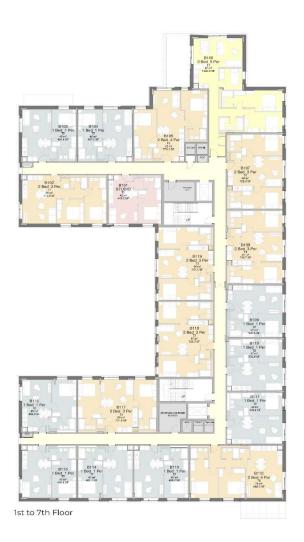

## TYPICAL FLOOR PLAN BLOCK B

13-Thirteenth Floor Plan 76175 12-Twelft: Floor Plan Tacks 11-Dinversith Floor Flats 70005 MATERIALS KEY Ur Geworth Floor Plant 59625 W 05-Sath Floor Plan 55700 SZ775 Roor Plan W 05-Third Roor Plan 46905 52-Second Floor Plan 44000 CADDICK SOYO BLOCK C LEEDS GA\_ELEVATION NORTH #1075 PLANNING OCT 70 CLB 1:100@A1 Con Street Waters Waters Waters Street Lands Lands Lands GA\_North Elevation\_1 to 100 10