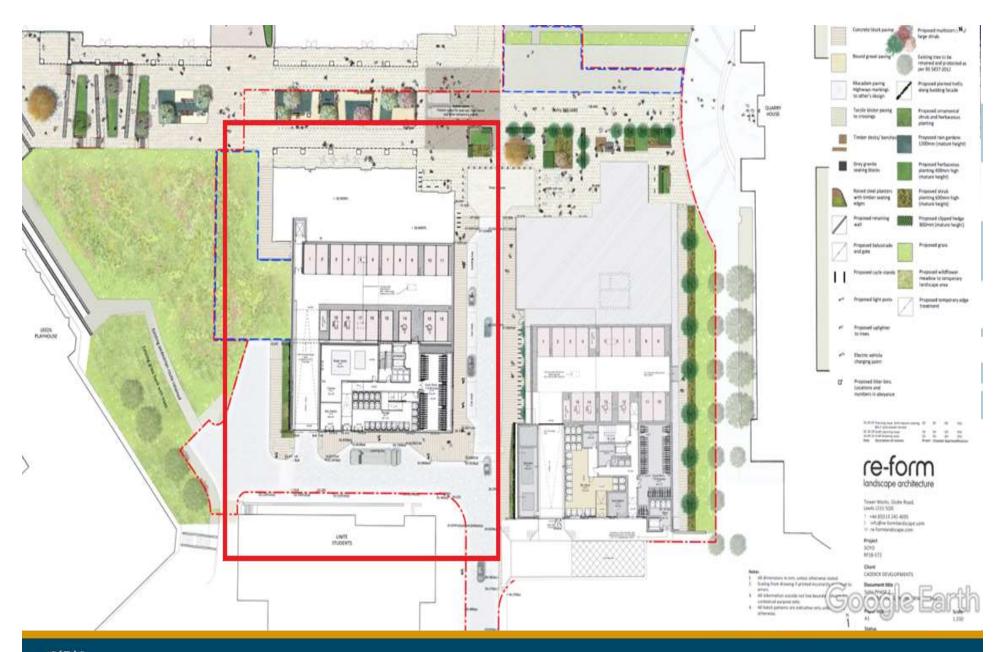

## LANDSCAPING PLANTING STRATEGY

Timber benches within areas of ornamental planting

## LANDSCAPING COURTYARDS

15

## **VERTICAL PLANTING**

TRELLIS SYSTEM

BLOCK C - WEST

BLOCK B - WEST

BLOCK C - WEST

18