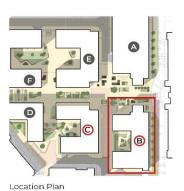

t.

Formatished redential and subged to indisped distingt development.

Sold lives a sea subged to indisped distingtion of the season of





TRY DESCRIPTION INTRESPATS



## TYPICAL COLONNADE BAY DETAILS





### **CONTEXT MATERIALS**



Context Materials - Brick and Portland Stone: Headrow and Eastgate



Context Materials - Pre-cast Concrete:
Utilised within Victoria Gate and John Lewis



Context View: Victoria Gate



Context Materials: Leeds Playhouse

#### Proposed Material Palette



Brick Cladding System



Ceramic 'Granite' Stone Rainscreen



Aluminium Rainscreen honey and gold palette



'Bronze' aluminium panels and Window System



Context Materials - View of Block A



Context Materials - SOYO Overview: View of Moda (Blocks E/F)















## TYPICAL FLOOR PLAN BLOCK B

















13-Thirteenth Floor Plan 76175 12-Twelft: Floor Plan Tacks 11-Dinversith Floor Flats 70005 MATERIALS KEY Ur Geworth Floor Plant 59625 W 05-Sath Floor Plan 55700 SZ775 Roor Plan W 05-Third Roor Plan 46905 52-Second Floor Plan 44000 CADDICK SOYO BLOCK C LEEDS GA\_ELEVATION NORTH #1075 PLANNING OCT 70 CLB 1:100@A1 Con Street Waters Waters Waters Street Lands Lands Lands GA\_North Elevation\_1 to 100 10



MATERIALS KEY GA\_ELEVATION SOUTH OCT '20 CLB 1:100@A1 GA\_South Elevation\_1 to 100 5 10











## **WINDOW REVEALS**

















## TYPICAL FLOOR PLAN BLOCK C





Location Plan

2nd to 7th Floor





## TYPICAL APARTMENT LAYOUT

































## LANDSCAPING PLANTING STRATEGY

















Timber benches within areas of ornamental planting



#