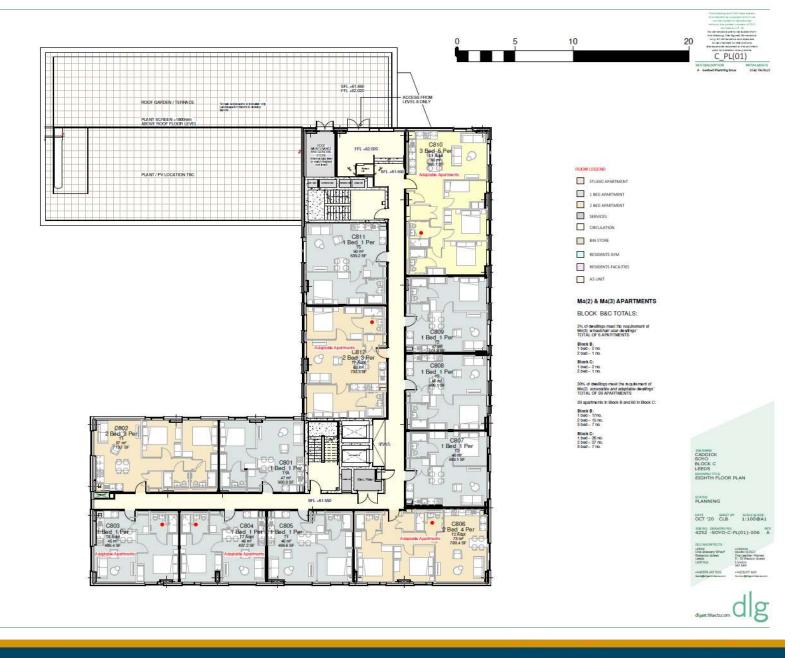

ls and Window System



Context Materials - View of Block A



Context Materials - SOYO Overview: View of Moda (Blocks E/F)















## TYPICAL FLOOR PLAN BLOCK B

















13-Thirteenth Floor Plan 76175 12-Twelft: Floor Plan Tacks 11-Dinversith Floor Flats 70005 MATERIALS KEY Ur Geworth Floor Plant 59625 W 05-Sath Floor Plan 55700 SZ775 Roor Plan W 05-Third Roor Plan 46905 52-Second Floor Plan 44000 CADDICK SOYO BLOCK C LEEDS GA\_ELEVATION NORTH #1075 PLANNING OCT 70 CLB 1:100@A1 Con Street Waters Waters Waters Street Lands Lands Lands GA\_North Elevation\_1 to 100 10



MATERIALS KEY GA\_ELEVATION SOUTH OCT '20 CLB 1:100@A1 GA\_South Elevation\_1 to 100 5 10











## **WINDOW REVEALS**

















## TYPICAL FLOOR PLAN BLOCK C





Location Plan

2nd to 7th Floor





## TYPICAL APARTMENT LAYOUT

































## LANDSCAPING PLANTING STRATEGY

















Timber benches within areas of ornamental planting



## LANDSCAPING COURTYARDS





15

## **VERTICAL PLANTING**





TRELLIS SYSTEM



BLOCK C - WEST





BLOCK B - WEST



BLOCK C - WEST

18







# **CITY PLANS PANEL**

THURSDAY 10th JUNE 2021 11:00am