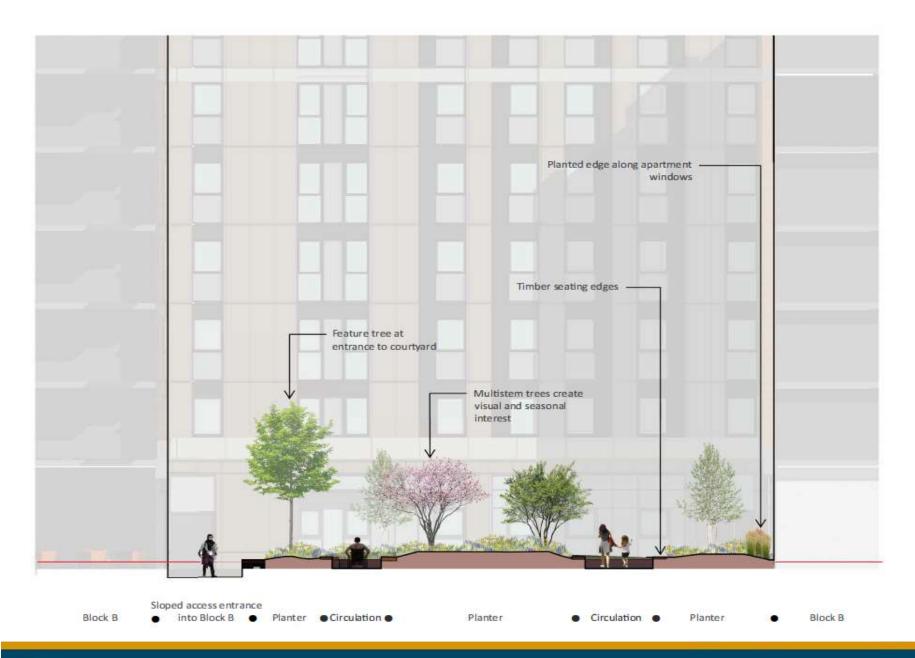

## LANDSCAPING PLANTING STRATEGY

Timber benches within areas of ornamental planting

## LANDSCAPING COURTYARDS

15