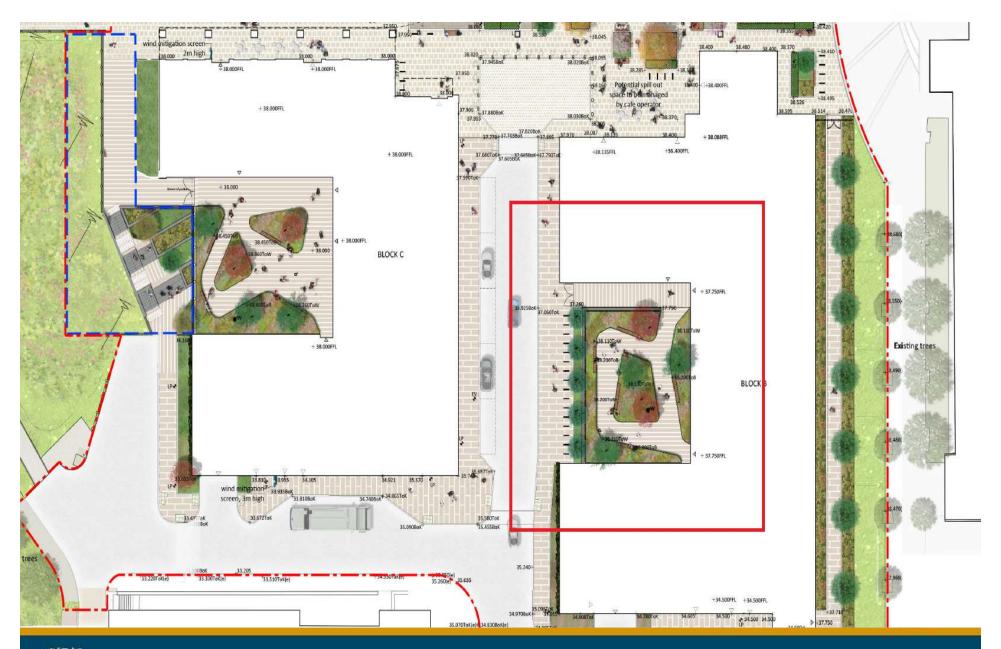

- View of Block A



Context Materials - SOYO Overview: View of Moda (Blocks E/F)















## TYPICAL FLOOR PLAN BLOCK B

















13-Thirteenth Floor Plan 76175 12-Twelft: Floor Plan Tacks 11-Dinversith Floor Flats 70005 MATERIALS KEY Ur Geworth Floor Plant 59625 W 05-Sath Floor Plan 55700 SZ775 Roor Plan W 05-Third Roor Plan 46905 52-Second Floor Plan 44000 CADDICK SOYO BLOCK C LEEDS GA\_ELEVATION NORTH #1075 PLANNING OCT 70 CLB 1:100@A1 Con Street Waters Waters Waters Street Lands Lands Lands GA\_North Elevation\_1 to 100 10



MATERIALS KEY GA\_ELEVATION SOUTH OCT '20 CLB 1:100@A1 GA\_South Elevation\_1 to 100 5 10











## **WINDOW REVEALS**

















## TYPICAL FLOOR PLAN BLOCK C





Location Plan

2nd to 7th Floor





## TYPICAL APARTMENT LAYOUT

































## LANDSCAPING PLANTING STRATEGY

















Timber benches within areas of ornamental planting



## LANDSCAPING COURTYARDS





15

## **VERTICAL PLANTING**





TRELLIS SYSTEM



BLOCK C - WEST





BLOCK B - WEST



BLOCK C - WEST

18







# **CITY PLANS PANEL**

THURSDAY 10th JUNE 2021 11:00am