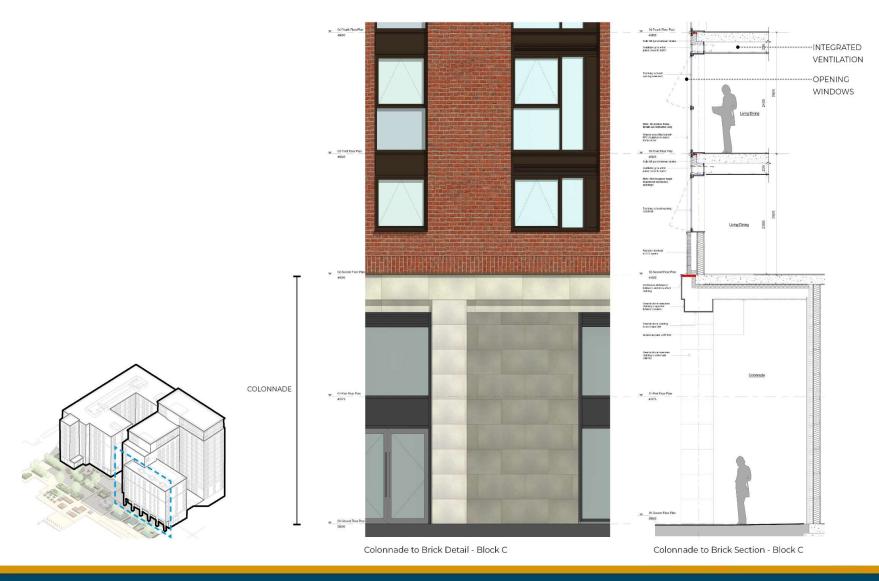

ier de la capier de que deponde de la capier de pre la distante de sons presente aprice la presente per la distante de sons la capier de la capier de pre la distante de sons presente production de presente de la capier de la capier de la capier de presente de la capier de presente de la capier de presente de la capier de la

VICKSICHPTON NEWSTA





TEV DESCRIPTION NEW LISTAT











this case by accepts open making a producting opposite an making and accepts on the production of the

TEV DESCRIPTION RENEATE

Comme Notice:

Dail and redential are subged to indisped distingt development.

Formatished redential and subged to indisped distingt development.

Sold lives a sea subged to indisped distingtion of the season of





TRY DESCRIPTION INTRESPATS



## TYPICAL COLONNADE BAY DETAILS





### **CONTEXT MATERIALS**



Context Materials - Brick and Portland Stone: Headrow and Eastgate



Context Materials - Pre-cast Concrete:
Utilised within Victoria Gate and John Lewis



Context View: Victoria Gate



Context Materials: Leeds Playhouse

#### Proposed Material Palette



Brick Cladding System



Ceramic 'Granite' Stone Rainscreen



Aluminium Rainscreen honey and gold palette



'Bronze' aluminium panels and Window System



Context Materials - View of Block A



Context Materials - SOYO Overview: View of Moda (Blocks E/F)















## TYPICAL FLOOR PLAN BLOCK B

















13-Thirteenth Floor Plan 76175 12-Twelft: Floor Plan Tacks 11-Dinversith Floor Flats 70005 MATERIALS KEY Ur Geworth Floor Plant 59625 W 05-Sath Floor Plan 55700 SZ775 Roor Plan W 05-Third Ro