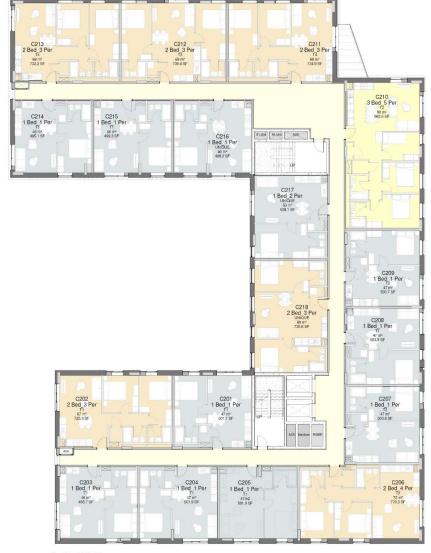

## TYPICAL FLOOR PLAN BLOCK B

13-Thirteenth Floor Plan 76175 12-Twelft: Floor Plan Tacks 11-Dinversith Floor Flats 70005 MATERIALS KEY Ur Geworth Floor Plant 59625 W 05-Sath Floor Plan 55700 SZ775 Roor Plan W 05-Third Roor Plan 46905 52-Second Floor Plan 44000 CADDICK SOYO BLOCK C LEEDS GA\_ELEVATION NORTH #1075 PLANNING OCT 70 CLB 1:100@A1 Con Street Waters Waters Waters Street Lands Lands Lands GA\_North Elevation\_1 to 100 10

## TYPICAL FLOOR PLAN BLOCK C

Location Plan

2nd to 7th Floor

## TYPICAL APARTMENT LAYOUT