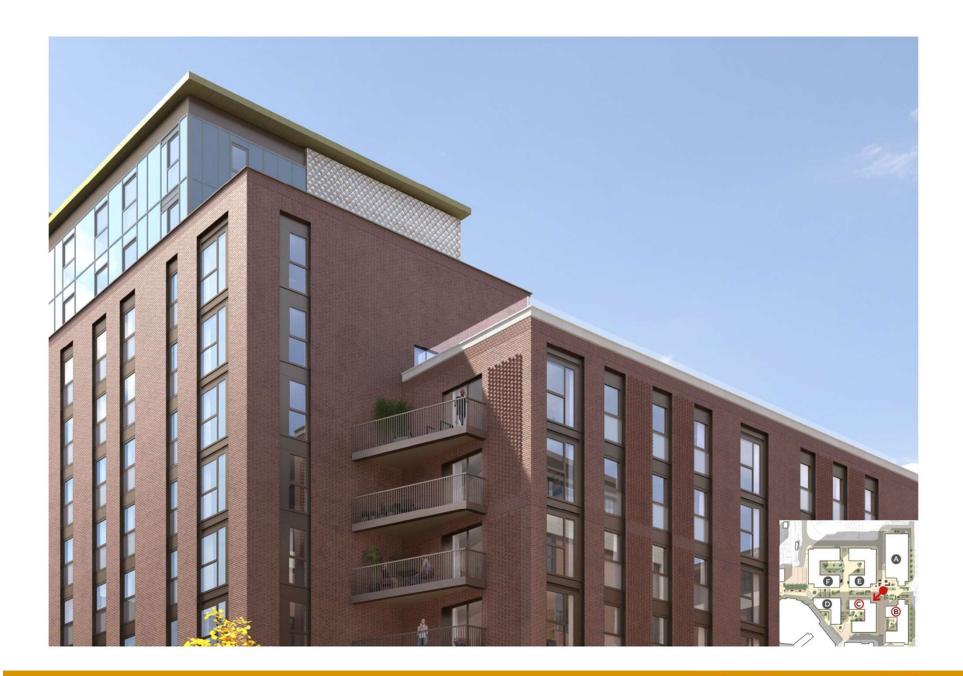

#### Proposed Material Palette

Brick Cladding System

Ceramic 'Granite' Stone Rainscreen

Aluminium Rainscreen honey and gold palette

'Bronze' aluminium panels and Window System

Context Materials - View of Block A