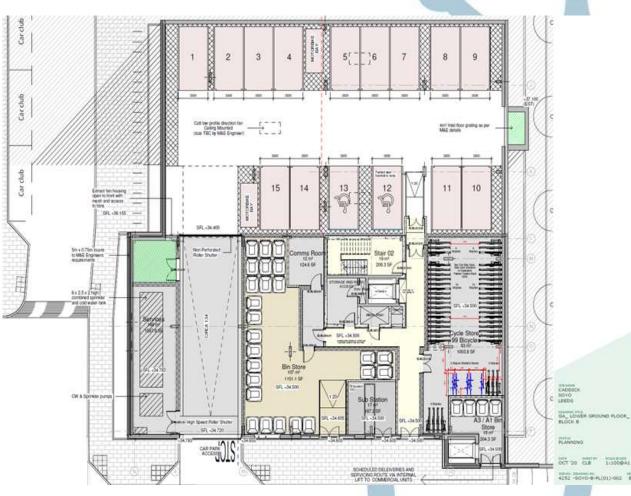

## TYPICAL FLOOR PLAN BLOCK B

13-Thirteenth Floor Plan 76175 12-Twelft: Floor Plan Tacks 11-Dinversith Floor Flats 70005 MATERIALS KEY Ur Geworth Floor Plant 59625 W 05-Sath Floor Plan 55700 SZ775 Roor Plan W 05-Third Roor Plan 46905 52-Second Floor Plan 44000 CADDICK SOYO BLOCK C LEEDS GA\_ELEVATION NORTH #1075 PLANNING OCT 70 CLB 1:100@A1 Con Street Waters Waters Waters Street Lands Lands Lands GA\_North Elevation\_1 to 100 10

## TYPICAL FLOOR PLAN BLOCK C

Location Plan

2nd to 7th Floor