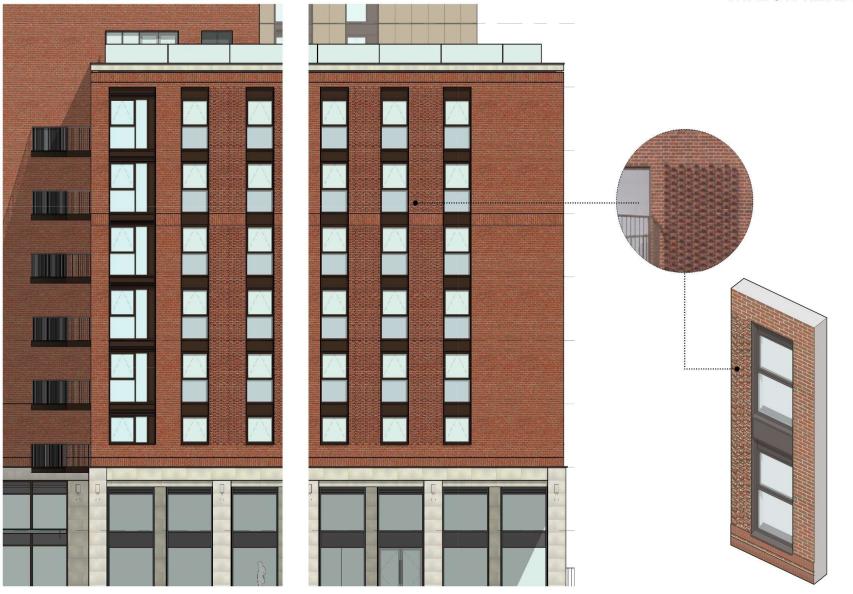

Rainscreen



Aluminium Rainscreen honey and gold palette



'Bronze' aluminium panels and Window System



Context Materials - View of Block A



Context Materials - SOYO Overview: View of Moda (Blocks E/F)















## TYPICAL FLOOR PLAN BLOCK B

















13-Thirteenth Floor Plan 76175 12-Twelft: Floor Plan Tacks 11-Dinversith Floor Flats 70005 MATERIALS KEY Ur Geworth Floor Plant 59625 W 05-Sath Floor Plan 55700 SZ775 Roor Plan W 05-Third Roor Plan 46905 52-Second Floor Plan 44000 CADDICK SOYO BLOCK C LEEDS GA\_ELEVATION NORTH #1075 PLANNING OCT 70 CLB 1:100@A1 Con Street Waters Waters Waters Street Lands Lands Lands GA\_North Elevation\_1 to 100 10



MATERIALS KEY GA\_ELEVATION SOUTH OCT '20 CLB 1:100@A1 GA\_South Elevation\_1 to 100 5 10











## **WINDOW REVEALS**

















## TYPICAL FLOOR PLAN BLOCK C





Location Plan

2nd to 7th Floor





## TYPICAL APARTMENT LAYOUT

































## LANDSCAPING PLANTING STRATEGY

















Timber benches within areas of ornamental planting



## LANDSCAPING COURTYARDS





15

## **VERTICAL PLANTING**





TRELLIS SYSTEM



BLOCK C - WEST





BLOCK B - WEST



BLOCK C - WEST

18







# **CITY PLANS PANEL**

THURSDAY 10th JUNE 2021 11:00am