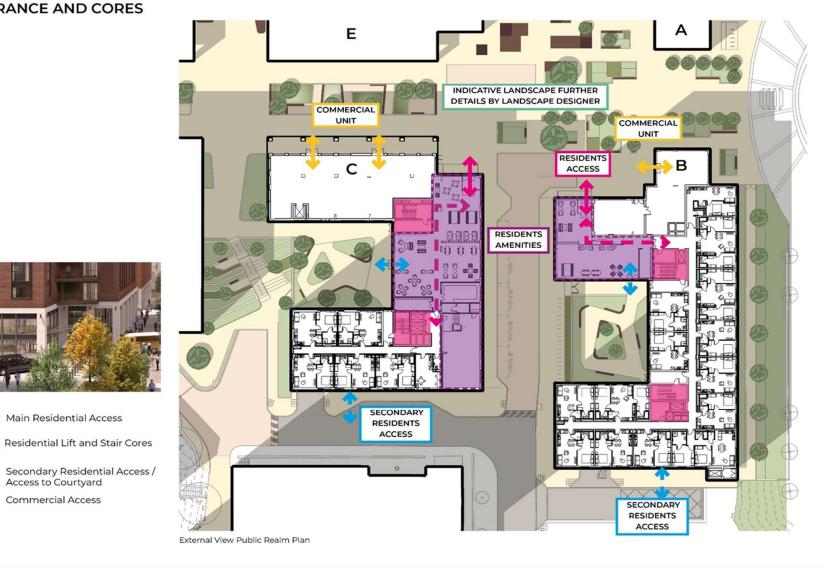

### **ENTRANCE AND CORES**

Main Residential Access

Commercial Access

a presente que que presente as mais à presente que presente au mais en le capier il execute de presente de la capier de presente de la capier de presente de la capier de la capier de que deponde de la capier de pre la distante de sons presente aprice la presente per la distante de sons la capier de la capier de pre la distante de sons presente production de presente de la capier de la capier de la capier de presente de la capier de presente de la capier de presente de la capier de la

VICKSICHPTON NEWSTA

TEV DESCRIPTION NEW LISTAT

this case by accepts open making a producting opposite an making and accepts on the production of the

TEV DESCRIPTION RENEATE

Comme Notice:

Dail and redential are subged to indisped distingt development.

Formatished redential and subged to indisped distingt development.

Sold lives a sea subged to indisped distingtion of the season of

TRY DESCRIPTION INTRESPATS