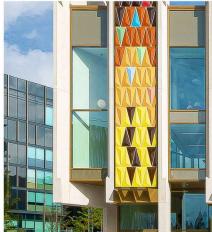

#### Proposed Material Palette

Brick Cladding System

Ceramic 'Granite' Stone Rainscreen

Aluminium Rainscreen honey and gold palette

'Bronze' aluminium panels and Window System

Context Materials - View of Block A