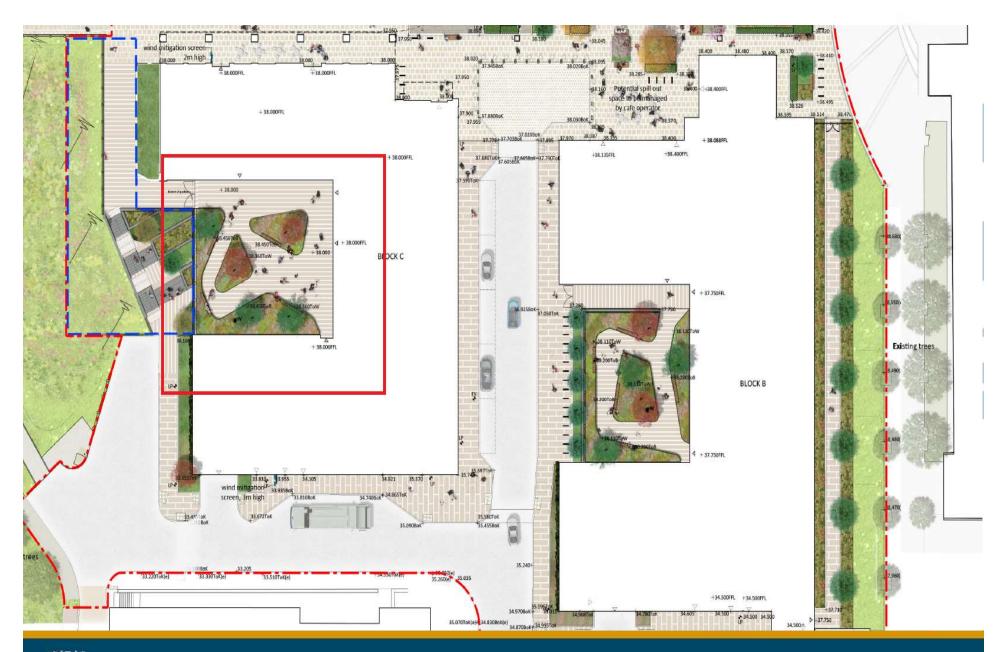

lock A



Context Materials - SOYO Overview: View of Moda (Blocks E/F)















## TYPICAL FLOOR PLAN BLOCK B

















13-Thirteenth Floor Plan 76175 12-Twelft: Floor Plan Tacks 11-Dinversith Floor Flats 70005 MATERIALS KEY Ur Geworth Floor Plant 59625 W 05-Sath Floor Plan 55700 SZ775 Roor Plan W 05-Third Roor Plan 46905 52-Second Floor Plan 44000 CADDICK SOYO BLOCK C LEEDS GA\_ELEVATION NORTH #1075 PLANNING OCT 70 CLB 1:100@A1 Con Street Waters Waters Waters Street Lands Lands Lands GA\_North Elevation\_1 to 100 10



MATERIALS KEY GA\_ELEVATION SOUTH OCT '20 CLB 1:100@A1 GA\_South Elevation\_1 to 100 5 10











## **WINDOW REVEALS**

















## TYPICAL FLOOR PLAN BLOCK C





Location Plan

2nd to 7th Floor





## TYPICAL APARTMENT LAYOUT

































## LANDSCAPING PLANTING STRATEGY

















Timber benches within areas of ornamental planting



## LANDSCAPING COURTYARDS





15

## **VERTICAL PLANTING**





TRELLIS SYSTEM



BLOCK C - WEST





BLOCK B - WEST



BLOCK C - WEST

18







# **CITY PLANS PANEL**

THURSDAY 10th JUNE 2021 11:00am