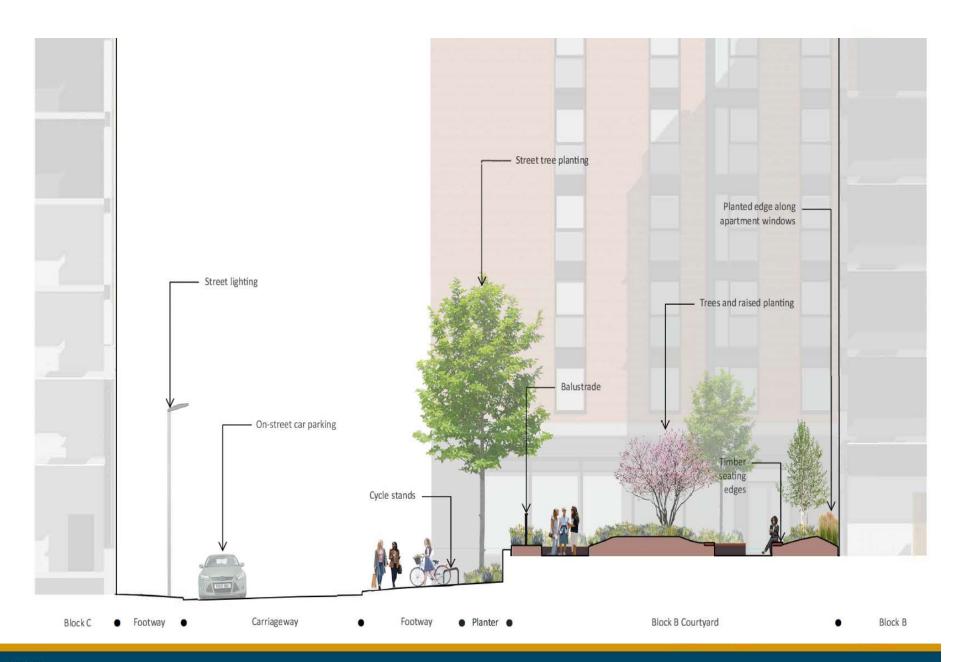

## LANDSCAPING PLANTING STRATEGY

Timber benches within areas of ornamental planting

## LANDSCAPING COURTYARDS

15