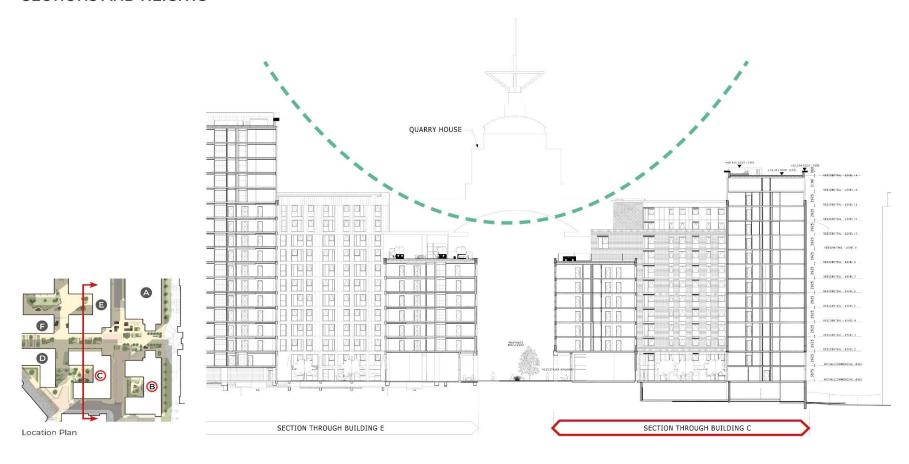

tion for appearance, scale and landscaping for Phase 3 development of Blocks B and C for 331 build to rent units and ancillary accommodation together with Class A1 and A3 use and the provision of public realm areas with the Phase 3 area pursuant to Outline Planning Permission 14/06534/OT

**ADDRESS: Quarry Hill** 

**St Peters Street** 

Leeds





## SOYO BLOCKS B&C

PLANS PANEL PRESENTATION







## SOYO OUTLINE PLANNING





2

















## **SURROUNDING CONTEXT** St Cecilia Place Residential Planning Approved 99 Building A Planning Submitted Leeds City College Completed Building E & F Under Construction Public Realm Completed Quarry House D Building D Pre- App Leeds Playhouse Completed Student Accommodation



### **SECTIONS AND HEIGHTS**





8



### **SECTIONS AND HEIGHTS**





### **ENTRANCE AND CORES**

Main Residential Access

Commercial Access









a presente que que presente as mais à presente que presente au mais en le capier il execute de presente de la capier de presente de la capier de presente de la capier de la capier de que deponde de la capier de pre la distante de sons presente aprice la presente per la distante de sons la capier de la capier de pre la distante de sons presente production de presente de la capier de la capier de la capier de presente de la capier de presente de la capier de presente de la capier de la

VICKSICHPTON NEWSTA





TEV DESCRIPTION NEW LISTAT











this case by accepts open making a producting opposite an making and accepts on the production of the

TEV DESCRIPTION RENEATE

Comme Notice:

Dail and redential a