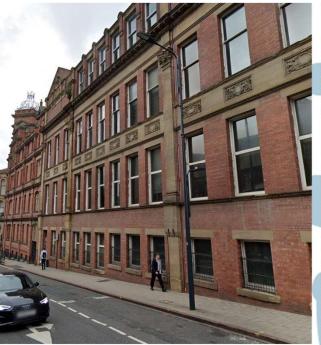

## APPLICATION: 21/02844/FU & 21/02845/LI

PROPOSAL: Conversion of Leonardo Building and Thoresby House to provide student accommodation comprising: part-demolition and alterations to existing extension to Leonardo Building; demolition of existing roofs, addition of two storey roof extension to Leonardo Building and single storey to Leonardo Printworks and Thoresby and internal alterations. Erection of new-build eleven storey student accommodation building to existing car park. Associated works including creation of new public realm comprising resurfacing works, provision of street furniture, trees and other planting and alterations to the highway

# **ADDRESS:** Leonardo Building & Thoresby House 2 Rossington Street









## Site









## Thoresby















#### Leonardo Printworks

















## Leonardo











#### Lower Ground floor plan







#### Upper Ground floor plan







## First floor plan







## Second floor plan





## Third floor plan



□13



Amenity Student cluster

## Fourth floor plan







## Fifth to sixth floor plan







## Seventh to eighth floor plan







## Ninth to tenth floor plan





## Roof





### Connectivity





#### North elevation





## South elevation





#### East and West elevation







#### East and West elevation







#### Materials





#### Materials



#### Massing





#### Great George Street





## Landscaping





## Landscape materials





#### Woodhouse Lane





Great George Street





#### Millennium Square





#### External link





## Courtyard