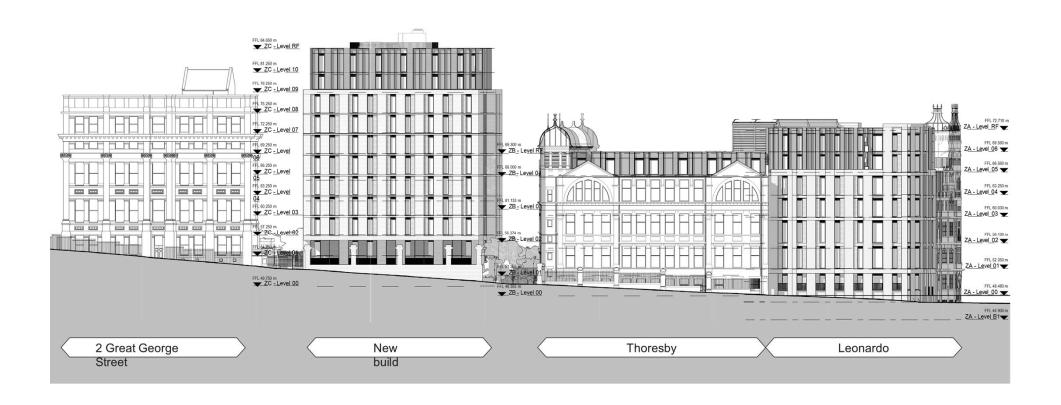

ven storey student accommodation building to existing car park. Associated works including creation of new public realm comprising resurfacing works, provision of street furniture, trees and other planting and alterations to the highway

# **ADDRESS:** Leonardo Building & Thoresby House 2 Rossington Street









## Site









## Thoresby















#### Leonardo Printworks

















## Leonardo











#### Lower Ground floor plan







#### Upper Ground floor plan







## First floor plan







## Second floor plan





## Third floor plan



□13



Amenity Student cluster

## Fourth floor plan







## Fifth to sixth floor plan







## Seventh to eighth floor plan







## Ninth to tenth floor plan





## Roof





### Connectivity





#### North elevation





## South elevation





#### East and West elevation







#### East and West elevation







#### Materials





#### Materials



#### Massing





#### Great George Street





## Landscaping





## Landscape materials





#### Woodhouse Lane





Great George Street





#### Millennium Square





#### External link





## Courtyard





## CARIWRIGHT

# Thank you

cartwrightpickard.com



@cartwrightpickar