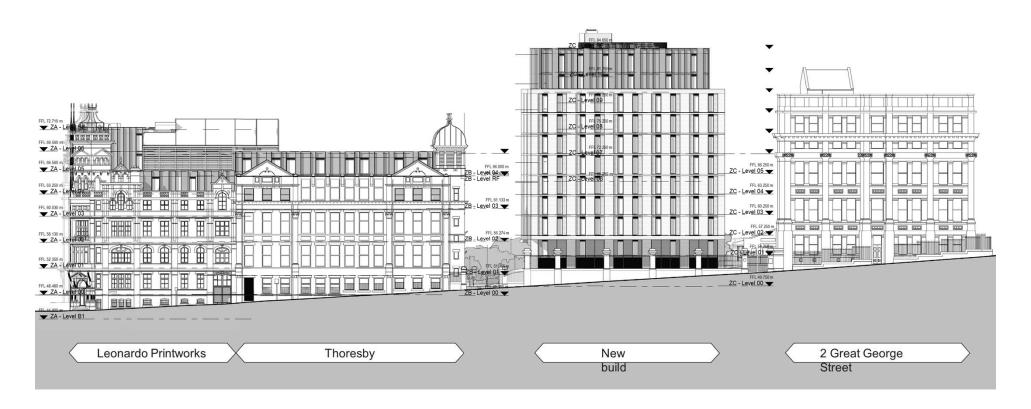

modation building to existing car park. Associated works including creation of new public realm comprising resurfacing works, provision of street furniture, trees and other planting and alterations to the highway

# **ADDRESS:** Leonardo Building & Thoresby House 2 Rossington Street









## Site









## Thoresby















#### Leonardo Printworks

















## Leonardo











#### Lower Ground floor plan







#### Upper Ground floor plan







## First floor plan







## Second floor plan





## Third floor plan



□13



Amenity Student cluster

## Fourth floor plan







## Fifth to sixth floor plan







## Seventh to eighth floor plan







## Ninth to tenth floor plan





## Roof





### Connectivity





#### North elevation





## South elevation





#### East and West elevation







#### East and West elevation







#### Materials





#### Materials



#### Massing





#### Great George Street





## Landscaping





## Landscape materials





#### Woodhouse Lane





Great George Street





#### Millennium Square





#### External link





## Courtyard





## CARIWRIGHT

# Thank you

cartwrightpickard.com



@cartwrightpickar