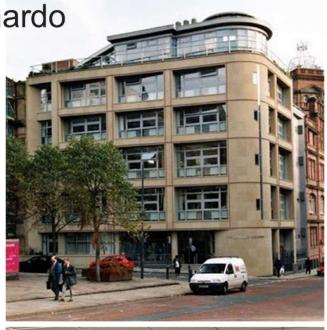

845/LI

PROPOSAL: Conversion of Leonardo Building and Thoresby House to provide student accommodation comprising: part-demolition and alterations to existing extension to Leonardo Building; demolition of existing roofs, addition of two storey roof extension to Leonardo Building and single storey to Leonardo Printworks and Thoresby and internal alterations. Erection of new-build eleven storey student accommodation building to existing car park. Associated works including creation of new public realm comprising resurfacing works, provision of street furniture, trees and other planting and alterations to the highway

# **ADDRESS:** Leonardo Building & Thoresby House 2 Rossington Street









## Site









## Thoresby















#### Leonardo Printworks

















## Leonardo











#### Lower Ground floor plan







#### Upper Ground floor plan







## First floor plan







## Second floor plan





## Third floor plan



□13



Amenity Student cluster

## Fourth floor plan







## Fifth to sixth floor plan







## Seventh to eighth floor plan







## Ninth to tenth floor plan





## Roof





### Connectivity





#### North elevation





## South elevation





#### East and West elevation







#### East and West elevation







#### Materials





#### Materials



#### Massing





#### Great George Street





## Landscaping





## Landscape materials





#### Woodhouse Lane





Great George Street





#### Millennium Square





#### External link





## Courtyard





## CARIWRIGHT

# Thank you

cartwrightpickard.com



@cartwrig