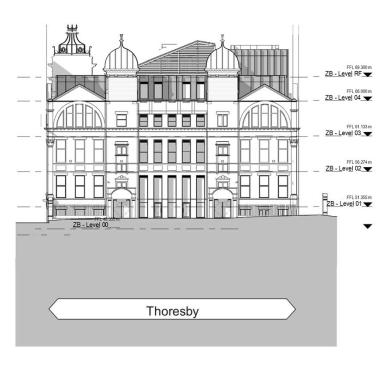

ion of new public realm comprising resurfacing works, provision of street furniture, trees and other planting and alterations to the highway

# **ADDRESS:** Leonardo Building & Thoresby House 2 Rossington Street









## Site









## Thoresby















#### Leonardo Printworks

















## Leonardo











#### Lower Ground floor plan







#### Upper Ground floor plan







## First floor plan







## Second floor plan





## Third floor plan



□13



Amenity Student cluster

## Fourth floor plan







## Fifth to sixth floor plan







## Seventh to eighth floor plan







## Ninth to tenth floor plan





## Roof





### Connectivity





#### North elevation





## South elevation





#### East and West elevation







#### East and West elevation







#### Materials





#### Materials



#### Massing





#### Great George Street





## Landscaping





## Landscape materials





#### Woodhouse Lane





Great George Street





#### Millennium Square





#### External link





## Courtyard





## CARIWRIGHT

# Thank you

cartwrightpickard.com



@cartwrightpickar