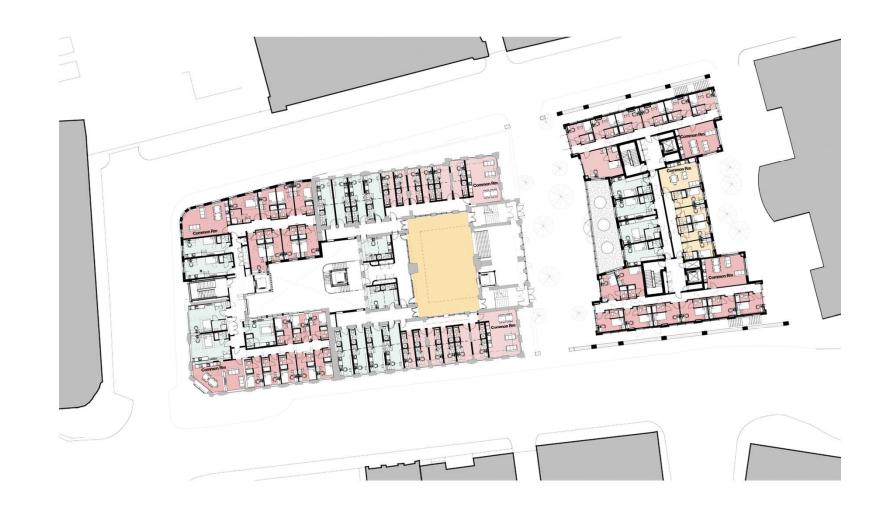

omprising: part-demolition and alterations to existing extension to Leonardo Building; demolition of existing roofs, addition of two storey roof extension to Leonardo Building and single storey to Leonardo Printworks and Thoresby and internal alterations. Erection of new-build eleven storey student accommodation building to existing car park. Associated works including creation of new public realm comprising resurfacing works, provision of street furniture, trees and other planting and alterations to the highway

# **ADDRESS:** Leonardo Building & Thoresby House 2 Rossington Street









## Site









## Thoresby















#### Leonardo Printworks

















## Leonardo











#### Lower Ground floor plan







#### Upper Ground floor plan







## First floor plan







## Second floor plan





## Third floor plan



□13



Amenity Student cluster

## Fourth floor plan







## Fifth to sixth floor plan







## Seventh to eighth floor plan







## Ninth to tenth floor plan





## Roof





### Connectivity





#### North elevation





## South elevation





#### East and West elevation







#### East and West elevation







#### Materials





#### Materials



#### Massing





#### Great George Street





## Landscaping





## Landscape materials





#### Woodhouse Lane





Great George Street





#### Millennium Square





#### External link





## Courtyard





## CARIWRIGHT

# Thank you

cartwrightpickard.com



@cartwrightpickar