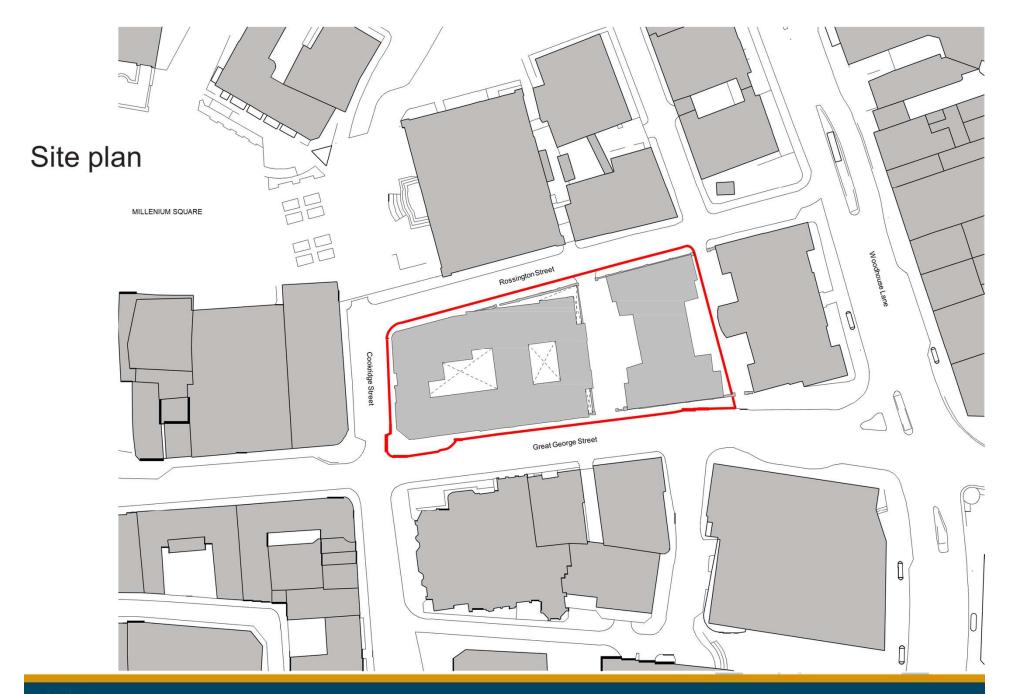

## APPLICATION: 21/02844/FU & 21/02845/LI

PROPOSAL: Conversion of Leonardo Building and Thoresby House to provide student accommodation comprising: part-demolition and alterations to existing extension to Leonardo Building; demolition of existing roofs, addition of two storey roof extension to Leonardo Building and single storey to Leonardo Printworks and Thoresby and internal alterations. Erection of new-build eleven storey student accommodation building to existing car park. Associated works including creation of new public realm comprising resurfacing works, provision of street furniture, trees and other planting and alterations to the highway

# **ADDRESS:** Leonardo Building & Thoresby House 2 Rossington Street









## Site









## Thoresby















#### Leonardo Printworks

















## Leonardo











#### Lower Ground floor plan







#### Upper Ground floor plan







## First floor plan







## Second floor plan





## Third floor plan



□13



Amenity Student cluster

## Fourth floor plan







## Fifth to sixth floor plan







## Seventh to eighth floor plan







## Ninth to tenth floor plan





## Roof





### Connectivity





#### North elevation





## South elevation





#### East and West elevation







#### East and West elevation







#### Materials





#### Materials



#### Massing





#### Great George Street





## Landscaping





## Landscape materials





#### Woodhouse Lane





Great George Street





#### Millennium Square





#### External link