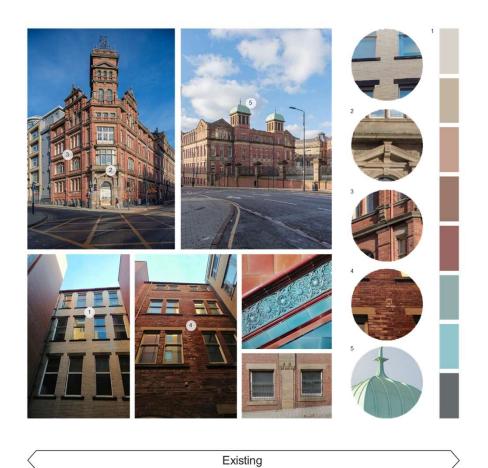

alm comprising resurfacing works, provision of street furniture, trees and other planting and alterations to the highway

# **ADDRESS:** Leonardo Building & Thoresby House 2 Rossington Street









## Site









## Thoresby















#### Leonardo Printworks

















## Leonardo











#### Lower Ground floor plan







#### Upper Ground floor plan







## First floor plan







## Second floor plan





## Third floor plan



□13



Amenity Student cluster

## Fourth floor plan







## Fifth to sixth floor plan







## Seventh to eighth floor plan







## Ninth to tenth floor plan





## Roof





### Connectivity





#### North elevation





## South elevation





#### East and West elevation







#### East and West elevation







#### Materials





#### Materials



#### Massing





#### Great George Street





## Landscaping





## Landscape materials





#### Woodhouse Lane





Great George Street





#### Millennium Square





#### External link





## Courtyard





## CARIWRIGHT

# Thank you

cartwrightpickard.com



@cartwrightpickar