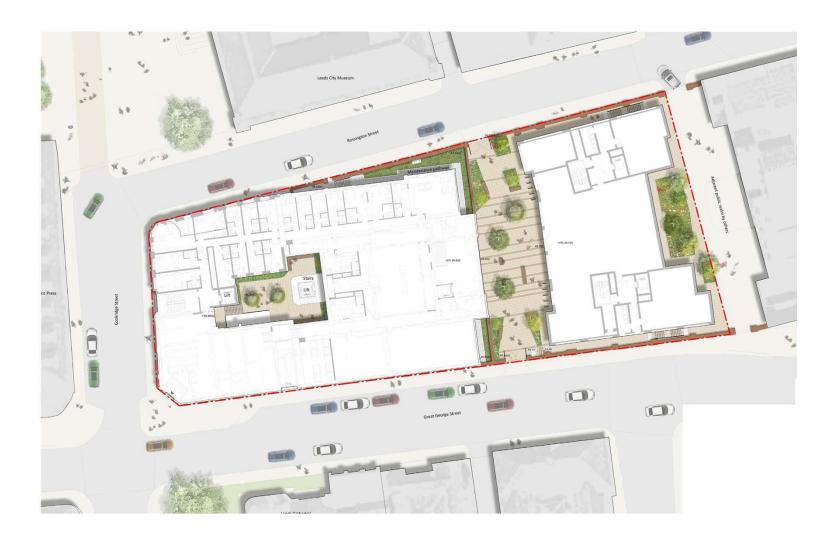

ing and alterations to the highway

# **ADDRESS:** Leonardo Building & Thoresby House 2 Rossington Street









## Site









## Thoresby















#### Leonardo Printworks

















## Leonardo











#### Lower Ground floor plan







#### Upper Ground floor plan







## First floor plan







## Second floor plan





## Third floor plan



□13



Amenity Student cluster

## Fourth floor plan







## Fifth to sixth floor plan







## Seventh to eighth floor plan







## Ninth to tenth floor plan





## Roof





### Connectivity





#### North elevation





## South elevation





#### East and West elevation







#### East and West elevation







#### Materials





#### Materials



#### Massing





#### Great George Street





## Landscaping





## Landscape materials





#### Woodhouse Lane





Great George Street





#### Millennium Square





#### External link





## Courtyard





## CARIWRIGHT

# Thank you

cartwrightpickard.com



@cartwrightpickar