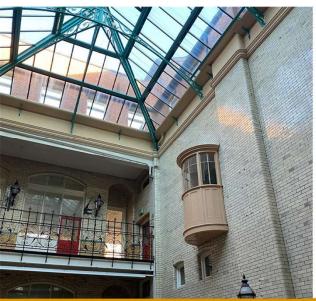

## APPLICATION: 21/02844/FU & 21/02845/LI

PROPOSAL: Conversion of Leonardo Building and Thoresby House to provide student accommodation comprising: part-demolition and alterations to existing extension to Leonardo Building; demolition of existing roofs, addition of two storey roof extension to Leonardo Building and single storey to Leonardo Printworks and Thoresby and internal alterations. Erection of new-build eleven storey student accommodation building to existing car park. Associated works including creation of new public realm comprising resurfacing works, provision of street furniture, trees and other planting and alterations to the highway

# **ADDRESS:** Leonardo Building & Thoresby House 2 Rossington Street









## Site









## Thoresby















#### Leonardo Printworks

















## Leonardo











#### Lower Ground floor plan







#### Upper Ground floor plan







## First floor plan







## Second floor plan





## Third floor plan



□13



Amenity Student cluster

## Fourth floor plan







## Fifth to sixth floor plan







## Seventh to eighth floor plan







## Ninth to tenth floor plan





## Roof





### Connectivity





#### North elevation





## South elevation





#### East and West elevation







#### East and West elevation







#### Materials





#### Materials



#### Massing





#### Great George Street





## Landscaping





## Landscape materials





#### Woodhouse Lane





Great George Street





#### Millennium Square





#### External link





## Courtyard