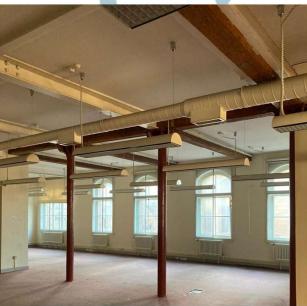

/02844/FU & 21/02845/LI

PROPOSAL: Conversion of Leonardo Building and Thoresby House to provide student accommodation comprising: part-demolition and alterations to existing extension to Leonardo Building; demolition of existing roofs, addition of two storey roof extension to Leonardo Building and single storey to Leonardo Printworks and Thoresby and internal alterations. Erection of new-build eleven storey student accommodation building to existing car park. Associated works including creation of new public realm comprising resurfacing works, provision of street furniture, trees and other planting and alterations to the highway

# **ADDRESS:** Leonardo Building & Thoresby House 2 Rossington Street









## Site









## Thoresby















#### Leonardo Printworks

















## Leonardo











#### Lower Ground floor plan







#### Upper Ground floor plan







## First floor plan







## Second floor plan





## Third floor plan



□13



Amenity Student cluster

## Fourth floor plan







## Fifth to sixth floor plan







## Seventh to eighth floor plan







## Ninth to tenth floor plan





## Roof





### Connectivity





#### North elevation





## South elevation





#### East and West elevation







#### East and West elevation







#### Materials





#### Materials



#### Massing





#### Great George Street





## Landscaping





## Landscape materials





#### Woodhouse Lane





Great George Street





#### Millennium Square





#### External link





## Courtyard





## CARIWRIGHT

# Thank you

cartwrightpickard