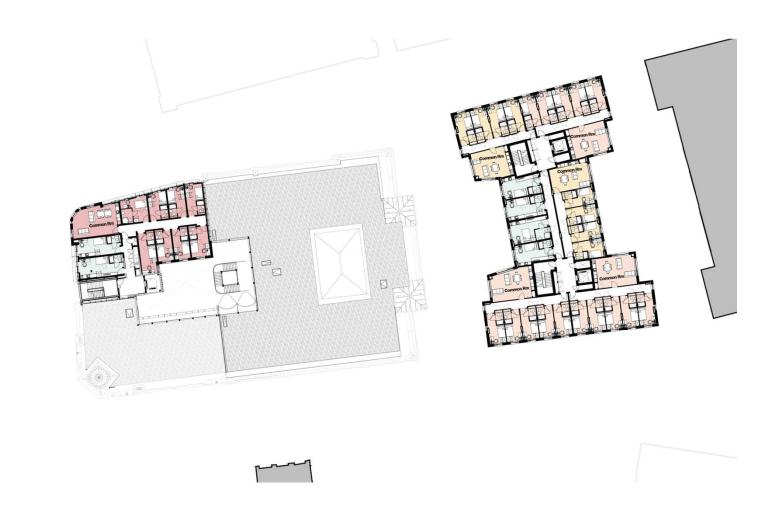

extension to Leonardo Building and single storey to Leonardo Printworks and Thoresby and internal alterations. Erection of new-build eleven storey student accommodation building to existing car park. Associated works including creation of new public realm comprising resurfacing works, provision of street furniture, trees and other planting and alterations to the highway

# **ADDRESS:** Leonardo Building & Thoresby House 2 Rossington Street









## Site









## Thoresby















#### Leonardo Printworks

















## Leonardo











#### Lower Ground floor plan







#### Upper Ground floor plan







## First floor plan







## Second floor plan





## Third floor plan



□13



Amenity Student cluster

## Fourth floor plan







## Fifth to sixth floor plan







## Seventh to eighth floor plan







## Ninth to tenth floor plan





## Roof





### Connectivity





#### North elevation





## South elevation





#### East and West elevation







#### East and West elevation







#### Materials





#### Materials



#### Massing





#### Great George Street





## Landscaping





## Landscape materials





#### Woodhouse Lane





Great George Street





#### Millennium Square





#### External link





## Courtyard





## CARIWRIGHT

# Thank you

cartwrightpickard.com



@cartwrightpickar