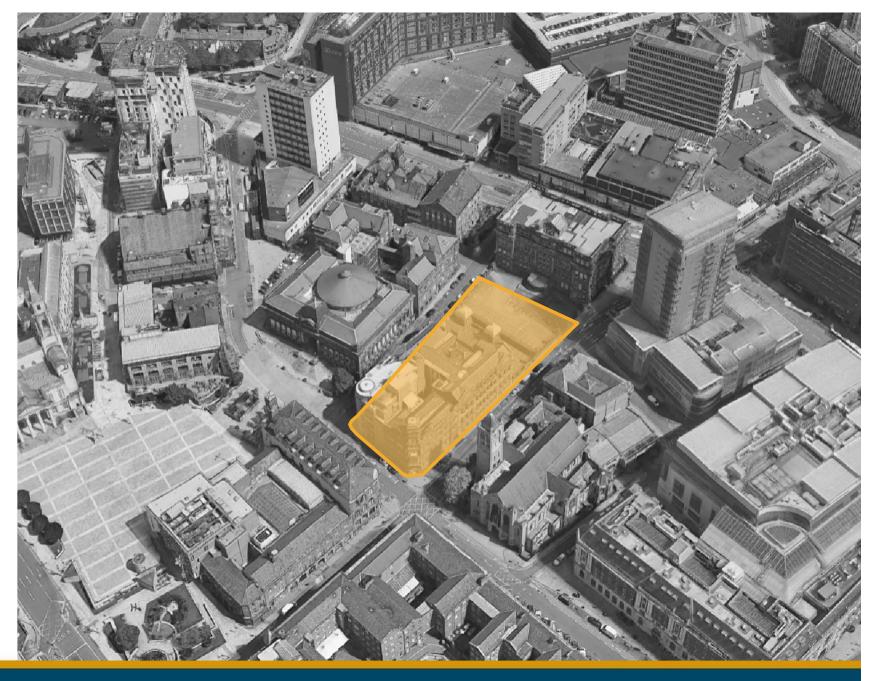

## APPLICATION: 21/02844/FU & 21/02845/LI

PROPOSAL: Conversion of Leonardo Building and Thoresby House to provide student accommodation comprising: part-demolition and alterations to existing extension to Leonardo Building; demolition of existing roofs, addition of two storey roof extension to Leonardo Building and single storey to Leonardo Printworks and Thoresby and internal alterations. Erection of new-build eleven storey student accommodation building to existing car park. Associated works including creation of new public realm comprising resurfacing works, provision of street furniture, trees and other planting and alterations to the highway

# **ADDRESS:** Leonardo Building & Thoresby House 2 Rossington Street









## Site









## Thoresby















#### Leonardo Printworks

















## Leonardo











#### Lower Ground floor plan







#### Upper Ground floor plan







## First floor plan







## Second floor plan





## Third floor plan



□13



Amenity Student cluster

## Fourth floor plan







## Fifth to sixth floor plan







## Seventh to eighth floor plan







## Ninth to tenth floor plan





## Roof





### Connectivity





#### North elevation





## South elevation





#### East and West elevation







#### East and West elevation







#### Materials





#### Materials



#### Massing





#### Great George Street





## Landscaping





## Landscape materials





#### Woodhouse Lane





Great George Street





#### Millennium Square





#### External