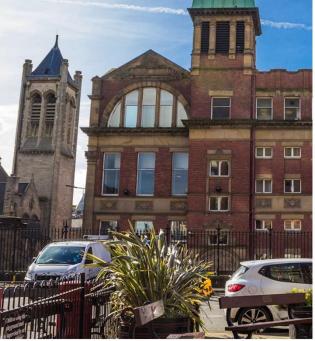

## APPLICATION: 21/02844/FU & 21/02845/LI

PROPOSAL: Conversion of Leonardo Building and Thoresby House to provide student accommodation comprising: part-demolition and alterations to existing extension to Leonardo Building; demolition of existing roofs, addition of two storey roof extension to Leonardo Building and single storey to Leonardo Printworks and Thoresby and internal alterations. Erection of new-build eleven storey student accommodation building to existing car park. Associated works including creation of new public realm comprising resurfacing works, provision of street furniture, trees and other planting and alterations to the highway

# **ADDRESS:** Leonardo Building & Thoresby House 2 Rossington Street









## Site









## Thoresby















#### Leonardo Printworks

















## Leonardo











#### Lower Ground floor plan







#### Upper Ground floor plan







## First floor plan







## Second floor plan





## Third floor plan



□13



Amenity Student cluster

## Fourth floor plan







## Fifth to sixth floor plan







## Seventh to eighth floor plan







## Ninth to tenth floor plan





## Roof





### Connectivity





#### North elevation





## South elevation





#### East and West elevation







#### East and West elevation







#### Materials





#### Materials



#### Massing





#### Great George Street





## Landscaping





## Landscape materials





#### Woodhouse Lane





Great George Street





#### Millennium Square





#### External link





## Courtyar