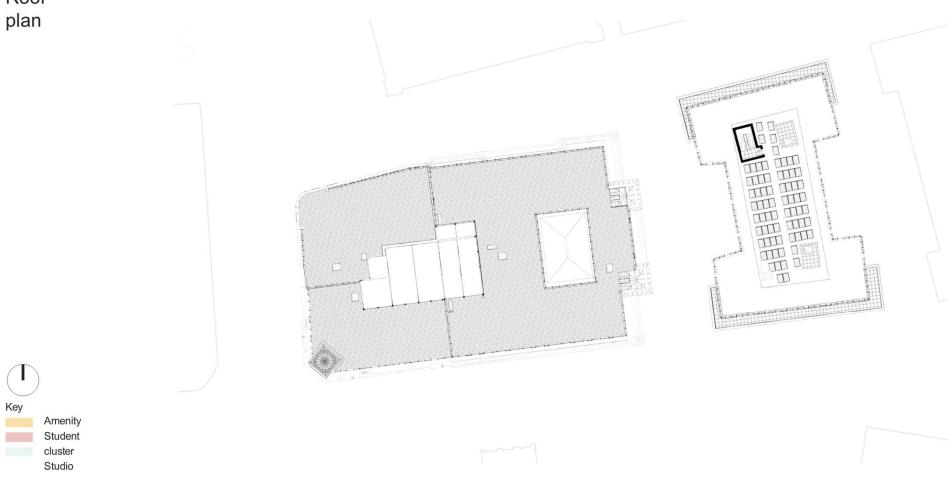

internal alterations. Erection of new-build eleven storey student accommodation building to existing car park. Associated works including creation of new public realm comprising resurfacing works, provision of street furniture, trees and other planting and alterations to the highway

# **ADDRESS:** Leonardo Building & Thoresby House 2 Rossington Street









## Site









## Thoresby















#### Leonardo Printworks

















## Leonardo











#### Lower Ground floor plan







#### Upper Ground floor plan







## First floor plan







## Second floor plan





## Third floor plan



□13



Amenity Student cluster

## Fourth floor plan







## Fifth to sixth floor plan







## Seventh to eighth floor plan







## Ninth to tenth floor plan





## Roof





### Connectivity





#### North elevation





## South elevation





#### East and West elevation







#### East and West elevation







#### Materials





#### Materials



#### Massing





#### Great George Street





## Landscaping





## Landscape materials





#### Woodhouse Lane





Great George Street





#### Millennium Square





#### External link





## Courtyard





## CARIWRIGHT

# Thank you

cartwrightpickard.com



@cartwrightpickar