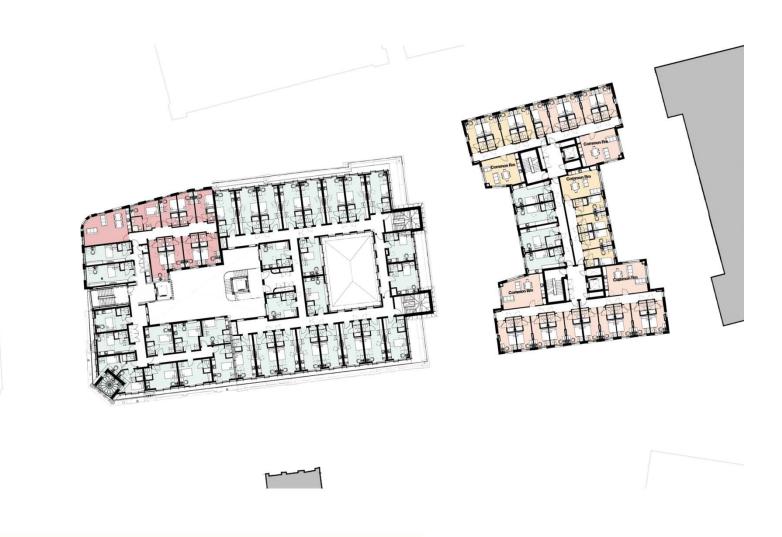

roofs, addition of two storey roof extension to Leonardo Building and single storey to Leonardo Printworks and Thoresby and internal alterations. Erection of new-build eleven storey student accommodation building to existing car park. Associated works including creation of new public realm comprising resurfacing works, provision of street furniture, trees and other planting and alterations to the highway

# **ADDRESS:** Leonardo Building & Thoresby House 2 Rossington Street









## Site









## Thoresby















#### Leonardo Printworks

















## Leonardo











#### Lower Ground floor plan







#### Upper Ground floor plan







## First floor plan







## Second floor plan





## Third floor plan



□13



Amenity Student cluster

## Fourth floor plan







## Fifth to sixth floor plan







## Seventh to eighth floor plan







## Ninth to tenth floor plan





## Roof





### Connectivity





#### North elevation





## South elevation





#### East and West elevation







#### East and West elevation







#### Materials





#### Materials



#### Massing





#### Great George Street





## Landscaping





## Landscape materials





#### Woodhouse Lane





Great George Street





#### Millennium Square





#### External link





## Courtyard





## CARIWRIGHT

# Thank you

cartwrightpickard.com



@cartwrightpickar