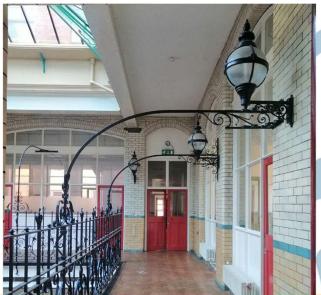

## APPLICATION: 21/02844/FU & 21/02845/LI

PROPOSAL: Conversion of Leonardo Building and Thoresby House to provide student accommodation comprising: part-demolition and alterations to existing extension to Leonardo Building; demolition of existing roofs, addition of two storey roof extension to Leonardo Building and single storey to Leonardo Printworks and Thoresby and internal alterations. Erection of new-build eleven storey student accommodation building to existing car park. Associated works including creation of new public realm comprising resurfacing works, provision of street furniture, trees and other planting and alterations to the highway

# **ADDRESS:** Leonardo Building & Thoresby House 2 Rossington Street









## Site









## Thoresby















#### Leonardo Printworks

















## Leonardo











#### Lower Ground floor plan







#### Upper Ground floor plan







## First floor plan







## Second floor plan





## Third floor plan



□13



Amenity Student cluster

## Fourth floor plan







## Fifth to sixth floor plan







## Seventh to eighth floor plan







## Ninth to tenth floor plan





## Roof





### Connectivity





#### North elevation





## South elevation





#### East and West elevation







#### East and West elevation







#### Materials





#### Materials



#### Massing





#### Great George Street





## Landscaping





## Landscape materials





#### Woodhouse Lane





Great George Street





#### Millennium Square





#### External link





## Courtyard





#