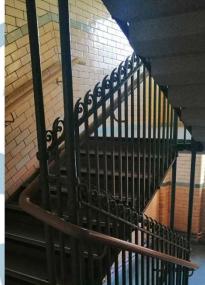

## APPLICATION: 21/02844/FU & 21/02845/LI

PROPOSAL: Conversion of Leonardo Building and Thoresby House to provide student accommodation comprising: part-demolition and alterations to existing extension to Leonardo Building; demolition of existing roofs, addition of two storey roof extension to Leonardo Building and single storey to Leonardo Printworks and Thoresby and internal alterations. Erection of new-build eleven storey student accommodation building to existing car park. Associated works including creation of new public realm comprising resurfacing works, provision of street furniture, trees and other planting and alterations to the highway

# **ADDRESS:** Leonardo Building & Thoresby House 2 Rossington Street









## Site









## Thoresby















#### Leonardo Printworks

















## Leonardo











#### Lower Ground floor plan







#### Upper Ground floor plan







## First floor plan







## Second floor plan





## Third floor plan



□13



Amenity Student cluster

## Fourth floor plan







## Fifth to sixth floor plan







## Seventh to eighth floor plan







## Ninth to tenth floor plan





## Roof





### Connectivity





#### North elevation





## South elevation





#### East and West elevation







#### East and West elevation







#### Materials





#### Materials



#### Massing





#### Great George Street





## Landscaping





## Landscape materials





#### Woodhouse Lane





Great George Street





#### Millennium Square





#### External link





## Courtyard





##