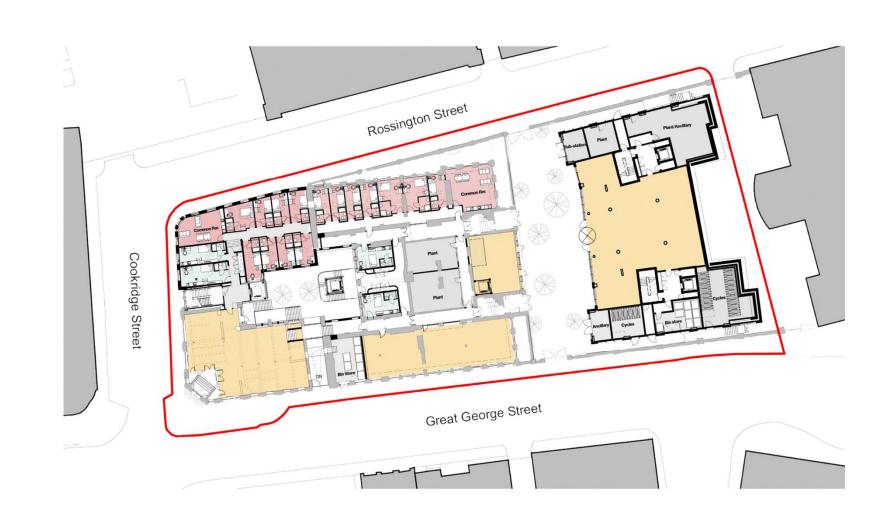

ide student accommodation comprising: part-demolition and alterations to existing extension to Leonardo Building; demolition of existing roofs, addition of two storey roof extension to Leonardo Building and single storey to Leonardo Printworks and Thoresby and internal alterations. Erection of new-build eleven storey student accommodation building to existing car park. Associated works including creation of new public realm comprising resurfacing works, provision of street furniture, trees and other planting and alterations to the highway

# **ADDRESS:** Leonardo Building & Thoresby House 2 Rossington Street









## Site









## Thoresby















#### Leonardo Printworks

















## Leonardo











#### Lower Ground floor plan







#### Upper Ground floor plan







## First floor plan







## Second floor plan





## Third floor plan



□13



Amenity Student cluster

## Fourth floor plan







## Fifth to sixth floor plan







## Seventh to eighth floor plan







## Ninth to tenth floor plan





## Roof





### Connectivity





#### North elevation





## South elevation





#### East and West elevation







#### East and West elevation







#### Materials





#### Materials



#### Massing





#### Great George Street





## Landscaping





## Landscape materials





#### Woodhouse Lane





Great George Street





#### Millennium Square





#### External link





## Courtyard





## CARIWRIGHT

# Thank you

cartwrightpickard.com



@cartwrightpickar