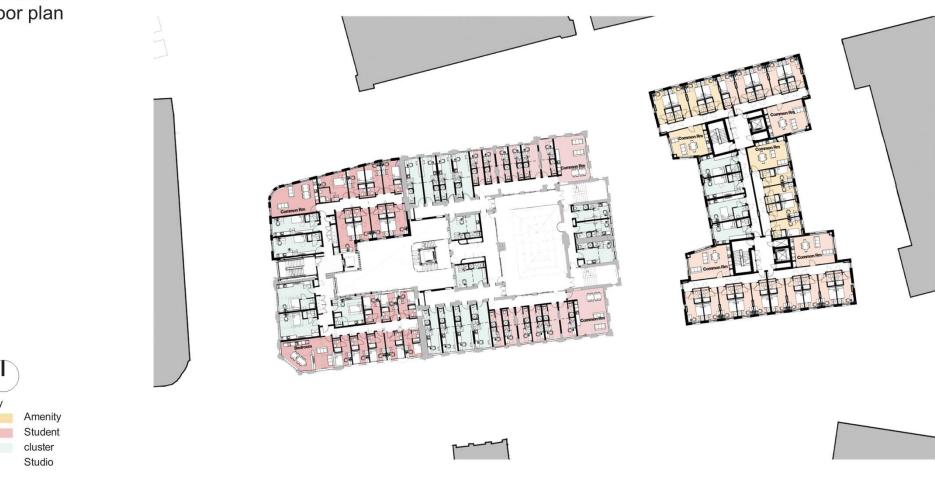

nd alterations to existing extension to Leonardo Building; demolition of existing roofs, addition of two storey roof extension to Leonardo Building and single storey to Leonardo Printworks and Thoresby and internal alterations. Erection of new-build eleven storey student accommodation building to existing car park. Associated works including creation of new public realm comprising resurfacing works, provision of street furniture, trees and other planting and alterations to the highway

# **ADDRESS:** Leonardo Building & Thoresby House 2 Rossington Street









## Site









## Thoresby















#### Leonardo Printworks

















## Leonardo











#### Lower Ground floor plan







#### Upper Ground floor plan







## First floor plan







## Second floor plan





## Third floor plan



□13



Amenity Student cluster

## Fourth floor plan







## Fifth to sixth floor plan







## Seventh to eighth floor plan







## Ninth to tenth floor plan





## Roof





### Connectivity





#### North elevation





## South elevation





#### East and West elevation







#### East and West elevation







#### Materials





#### Materials



#### Massing





#### Great George Street





## Landscaping





## Landscape materials





#### Woodhouse Lane





Great George Street





#### Millennium Square





#### External link





## Courtyard





## CARIWRIGHT

# Thank you

cartwrightpickard.com



@cartwrightpickar