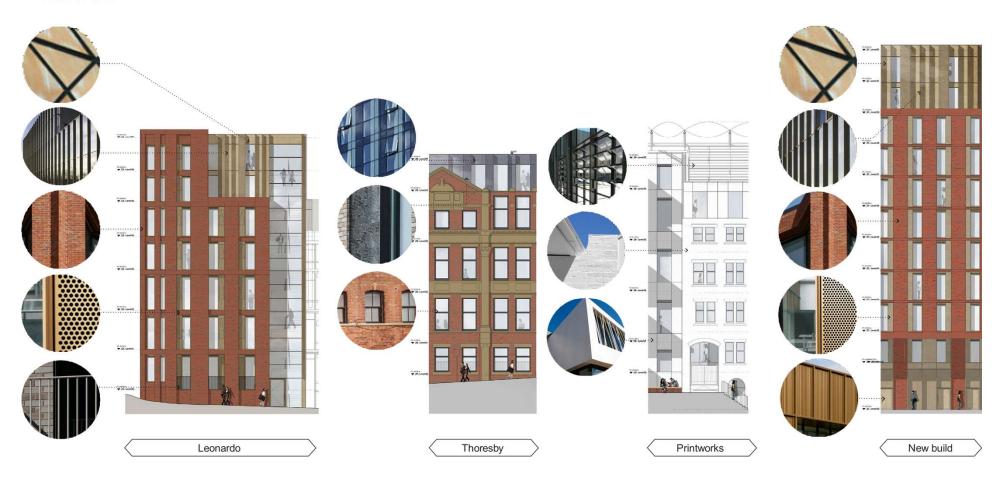

facing works, provision of street furniture, trees and other planting and alterations to the highway

# **ADDRESS:** Leonardo Building & Thoresby House 2 Rossington Street









## Site









## Thoresby















#### Leonardo Printworks

















## Leonardo











#### Lower Ground floor plan







#### Upper Ground floor plan







## First floor plan







## Second floor plan





## Third floor plan



□13



Amenity Student cluster

## Fourth floor plan







## Fifth to sixth floor plan







## Seventh to eighth floor plan







## Ninth to tenth floor plan





## Roof





### Connectivity





#### North elevation





## South elevation





#### East and West elevation







#### East and West elevation







#### Materials





#### Materials



#### Massing





#### Great George Street





## Landscaping





## Landscape materials





#### Woodhouse Lane





Great George Street





#### Millennium Square





#### External link





## Courtyard





## CARIWRIGHT

# Thank you

cartwrightpickard.com



@cartwrightpickar