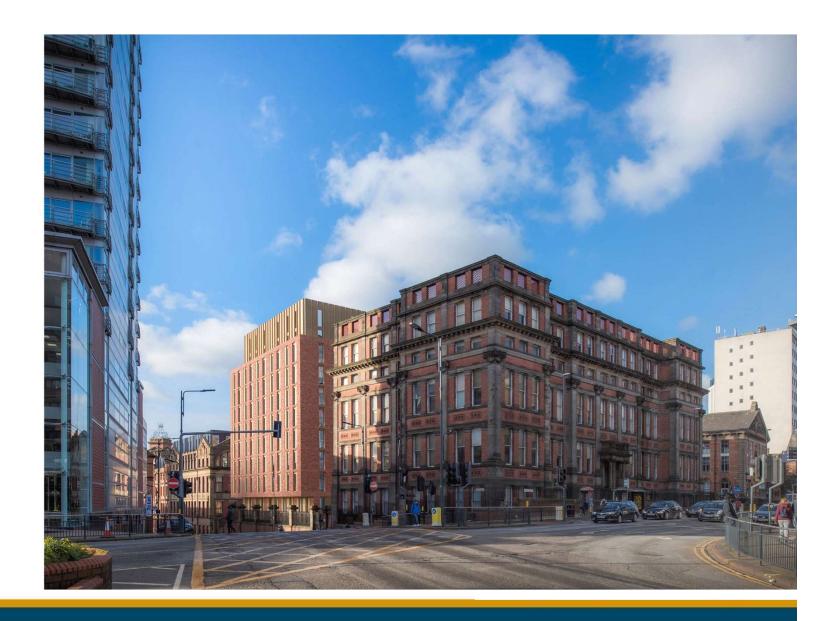

## APPLICATION: 21/02844/FU & 21/02845/LI

PROPOSAL: Conversion of Leonardo Building and Thoresby House to provide student accommodation comprising: part-demolition and alterations to existing extension to Leonardo Building; demolition of existing roofs, addition of two storey roof extension to Leonardo Building and single storey to Leonardo Printworks and Thoresby and internal alterations. Erection of new-build eleven storey student accommodation building to existing car park. Associated works including creation of new public realm comprising resurfacing works, provision of street furniture, trees and other planting and alterations to the highway

# **ADDRESS:** Leonardo Building & Thoresby House 2 Rossington Street