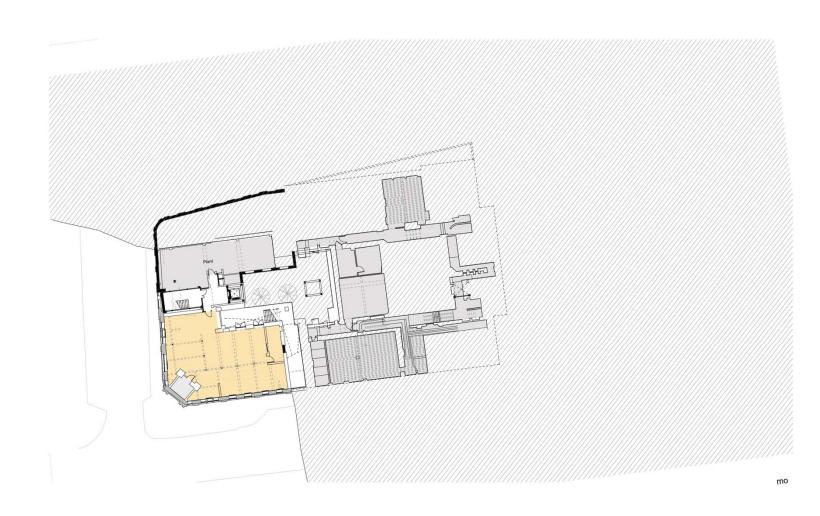

Building and Thoresby House to provide student accommodation comprising: part-demolition and alterations to existing extension to Leonardo Building; demolition of existing roofs, addition of two storey roof extension to Leonardo Building and single storey to Leonardo Printworks and Thoresby and internal alterations. Erection of new-build eleven storey student accommodation building to existing car park. Associated works including creation of new public realm comprising resurfacing works, provision of street furniture, trees and other planting and alterations to the highway

# **ADDRESS:** Leonardo Building & Thoresby House 2 Rossington Street









## Site









## Thoresby















#### Leonardo Printworks

















## Leonardo











#### Lower Ground floor plan







#### Upper Ground floor plan







## First floor plan







## Second floor plan





## Third floor plan



□13



Amenity Student cluster

## Fourth floor plan







## Fifth to sixth floor plan







## Seventh to eighth floor plan







## Ninth to tenth floor plan





## Roof





### Connectivity





#### North elevation





## South elevation





#### East and West elevation







#### East and West elevation







#### Materials





#### Materials



#### Massing





#### Great George Street





## Landscaping





## Landscape materials





#### Woodhouse Lane





Great George Street





#### Millennium Square





#### External link





## Courtyard





## CARIWRIGHT

# Thank you

cartwrightpickard.com



@cartwrightpickar