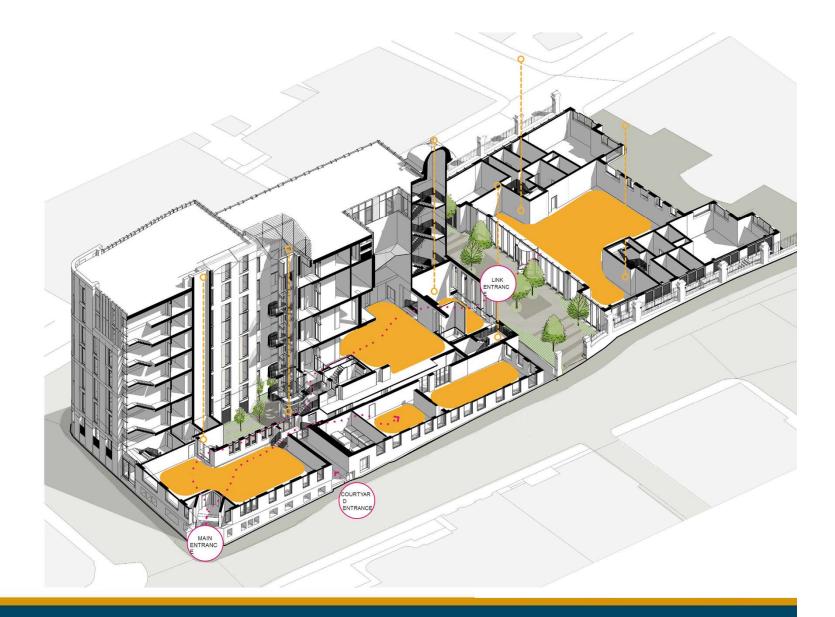

Erection of new-build eleven storey student accommodation building to existing car park. Associated works including creation of new public realm comprising resurfacing works, provision of street furniture, trees and other planting and alterations to the highway

# **ADDRESS:** Leonardo Building & Thoresby House 2 Rossington Street









## Site









## Thoresby















#### Leonardo Printworks

















## Leonardo











#### Lower Ground floor plan







#### Upper Ground floor plan







## First floor plan







## Second floor plan





## Third floor plan



□13



Amenity Student cluster

## Fourth floor plan







## Fifth to sixth floor plan







## Seventh to eighth floor plan







## Ninth to tenth floor plan





## Roof





### Connectivity





#### North elevation





## South elevation





#### East and West elevation







#### East and West elevation







#### Materials





#### Materials



#### Massing





#### Great George Street





## Landscaping





## Landscape materials





#### Woodhouse Lane





Great George Street





#### Millennium Square





#### External link





## Courtyard





## CARIWRIGHT

# Thank you

cartwrightpickard.com



@cartwrightpickar