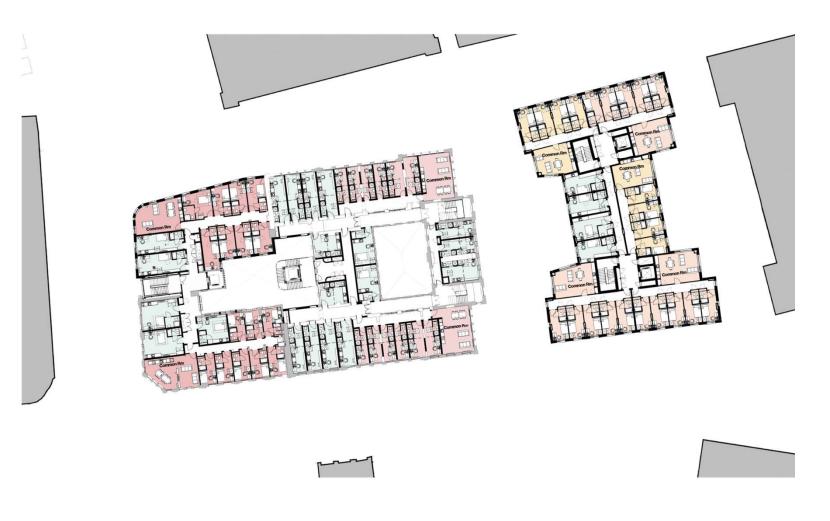

g extension to Leonardo Building; demolition of existing roofs, addition of two storey roof extension to Leonardo Building and single storey to Leonardo Printworks and Thoresby and internal alterations. Erection of new-build eleven storey student accommodation building to existing car park. Associated works including creation of new public realm comprising resurfacing works, provision of street furniture, trees and other planting and alterations to the highway

# **ADDRESS:** Leonardo Building & Thoresby House 2 Rossington Street









## Site









## Thoresby















#### Leonardo Printworks

















## Leonardo











#### Lower Ground floor plan







#### Upper Ground floor plan







## First floor plan







## Second floor plan





## Third floor plan



□13



Amenity Student cluster

## Fourth floor plan







## Fifth to sixth floor plan







## Seventh to eighth floor plan







## Ninth to tenth floor plan





## Roof





### Connectivity





#### North elevation





## South elevation





#### East and West elevation







#### East and West elevation







#### Materials





#### Materials



#### Massing





#### Great George Street





## Landscaping





## Landscape materials





#### Woodhouse Lane





Great George Street





#### Millennium Square





#### External link





## Courtyard





## CARIWRIGHT

# Thank you

cartwrightpickard.com



@cartwrightpickar