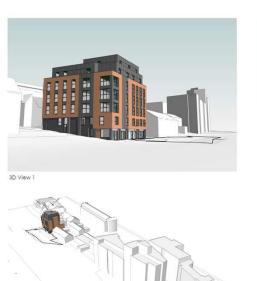

#### **APPLICATION:**

PROPOSAL: 19/01489/FU Demolition of Index House and the construction of student residential accommodation and ground floor commercial units

**ADDRESS: Index House, 70 Burley Road, Burley, Leeds, LS3 1JX** 





### Slide 1: Aerial Photograph





## Slide 2: Photograph





# Slide 3: Photograph





## Slide 4: Photograph





## Slide 5: Photograph





## Slide 6: Photograph





## Slide 7: Photograph





## Slide 8: Photograph





### Slide 9: Site Plan





#### **Slide 10: Elevations**



#### **Slide 11: Elevations**





### **Slide 12: Floor Plans**





### **Slide 13: Floor Plans**





## Slide 14: CGI image





### Slide 15: Scheme as originally submitted





## Slide 16: Streetscape













### Slide 17: Streetscape





### Slide 18: Obscure glazed windows





### **Slide 19: Conclusions**