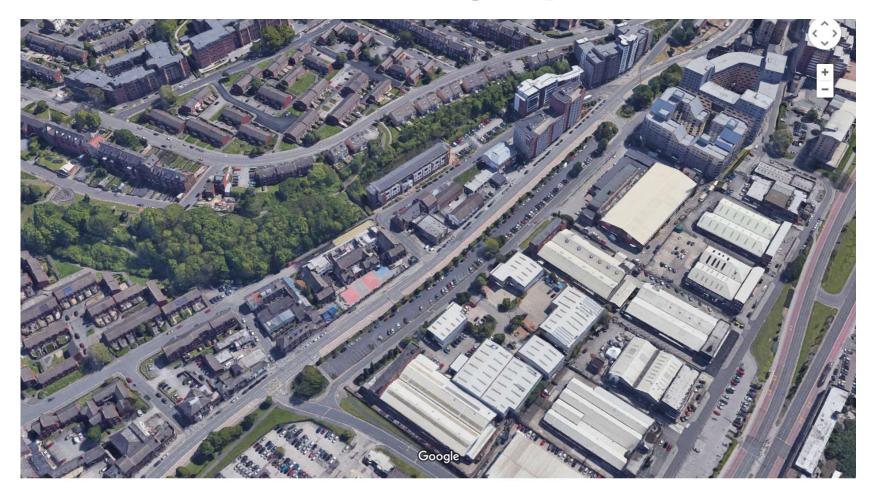

#### **APPLICATION:**

PROPOSAL: 19/01489/FU Demolition of Index House and the construction of student residential accommodation and ground floor commercial units

**ADDRESS: Index House, 70 Burley Road, Burley, Leeds, LS3 1JX** 





### Slide 1: Aerial Photograph





## Slide 2: Photograph





# Slide 3: Photograph





## Slide 4: Photograph





## Slide 5: Photograph





## Slide 6: Photograph





## Slide 7: Photograph





## Slide 8: Photograph





### Slide 9: Site Plan





#### **Slide 10: Elevations**



#### **Slide 11: Elevations**





### **Slide 12: Floor Plans**





### **Slide 13: Floor Plans**





## Slide 14: CGI image





### Slide 15: Scheme as originally submitted





## Slide 16: Streetscape













### Slide 17: Streetscape





### Slide 18: Obscure glazed windows





### **Slide 19: Conclusions**