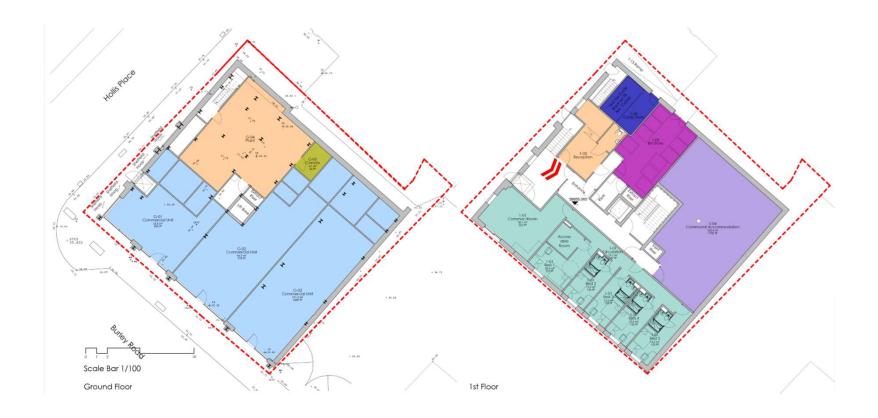

#### **APPLICATION:**

PROPOSAL: 19/01489/FU Demolition of Index House and the construction of student residential accommodation and ground floor commercial units

**ADDRESS: Index House, 70 Burley Road, Burley, Leeds, LS3 1JX** 





### Slide 1: Aerial Photograph





## Slide 2: Photograph





# Slide 3: Photograph





## Slide 4: Photograph





## Slide 5: Photograph





## Slide 6: Photograph





## Slide 7: Photograph





## Slide 8: Photograph





### Slide 9: Site Plan





#### **Slide 10: Elevations**



#### **Slide 11: Elevations**





### **Slide 12: Floor Plans**





### **Slide 13: Floor Plans**





## Slide 14: CGI image





### Slide 15: Scheme as originally submitted





## Slide 16: Streetscape













### Slide 17: Streetscape





### Slide 18: Obscure glazed windows





### **Slide 19: Conclusions**