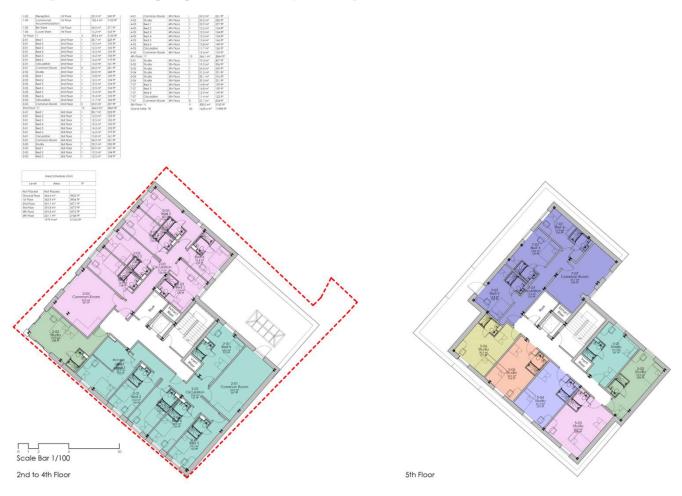

#### **APPLICATION:**

PROPOSAL: 19/01489/FU Demolition of Index House and the construction of student residential accommodation and ground floor commercial units

**ADDRESS: Index House, 70 Burley Road, Burley, Leeds, LS3 1JX** 





### Slide 1: Aerial Photograph





## Slide 2: Photograph





# Slide 3: Photograph





## Slide 4: Photograph





## Slide 5: Photograph





## Slide 6: Photograph





## Slide 7: Photograph





## Slide 8: Photograph





### Slide 9: Site Plan





#### **Slide 10: Elevations**



#### **Slide 11: Elevations**





### **Slide 12: Floor Plans**





### **Slide 13: Floor Plans**





## Slide 14: CGI image





### Slide 15: Scheme as originally submitted





## Slide 16: Streetscape













### Slide 17: Streetscape





### Slide 18: Obscure glazed windows





### **Slide 19: Conclusions**