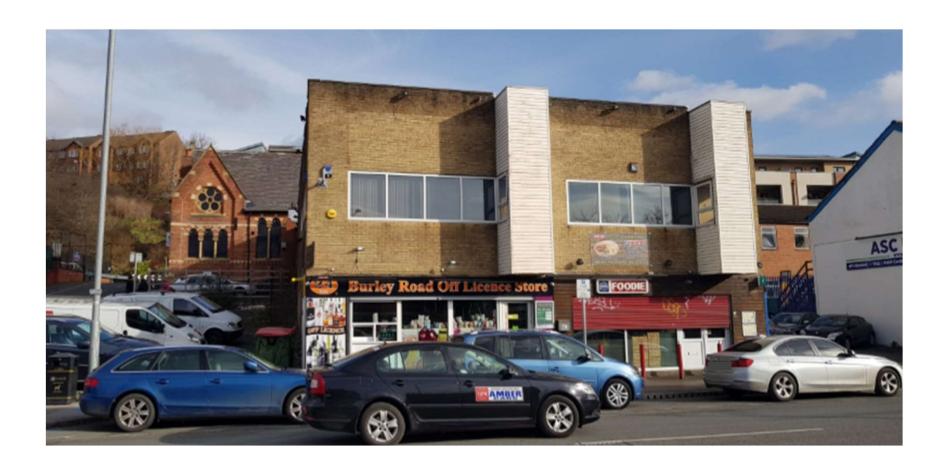

#### **APPLICATION:**

PROPOSAL: 19/01489/FU Demolition of Index House and the construction of student residential accommodation and ground floor commercial units

**ADDRESS: Index House, 70 Burley Road, Burley, Leeds, LS3 1JX** 





### Slide 1: Aerial Photograph





## Slide 2: Photograph





# Slide 3: Photograph





## Slide 4: Photograph





## Slide 5: Photograph





## Slide 6: Photograph





## Slide 7: Photograph





## Slide 8: Photograph





### Slide 9: Site Plan





#### **Slide 10: Elevations**



#### **Slide 11: Elevations**





### **Slide 12: Floor Plans**





### **Slide 13: Floor Plans**





## Slide 14: CGI image





### Slide 15: Scheme as originally submitted





## Slide 16: Streetscape













### Slide 17: Streetscape





### Slide 18: Obscure glazed windows





### **Slide 19: Conclusions**