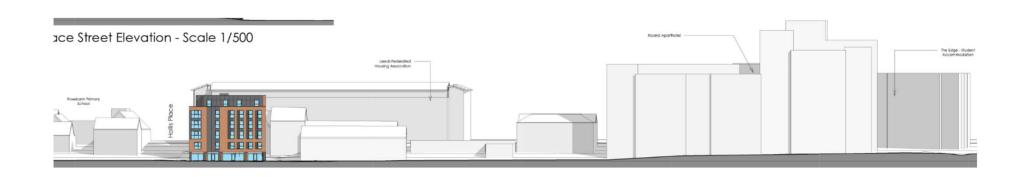

#### **APPLICATION:**

PROPOSAL: 19/01489/FU Demolition of Index House and the construction of student residential accommodation and ground floor commercial units

**ADDRESS: Index House, 70 Burley Road, Burley, Leeds, LS3 1JX** 





### Slide 1: Aerial Photograph





## Slide 2: Photograph





# Slide 3: Photograph





## Slide 4: Photograph





## Slide 5: Photograph





## Slide 6: Photograph





## Slide 7: Photograph





## Slide 8: Photograph





### Slide 9: Site Plan





#### **Slide 10: Elevations**



#### **Slide 11: Elevations**





### **Slide 12: Floor Plans**





### **Slide 13: Floor Plans**





## Slide 14: CGI image





### Slide 15: Scheme as originally submitted





## Slide 16: Streetscape













### Slide 17: Streetscape





### Slide 18: Obscure glazed windows





### **Slide 19: Conclusions**