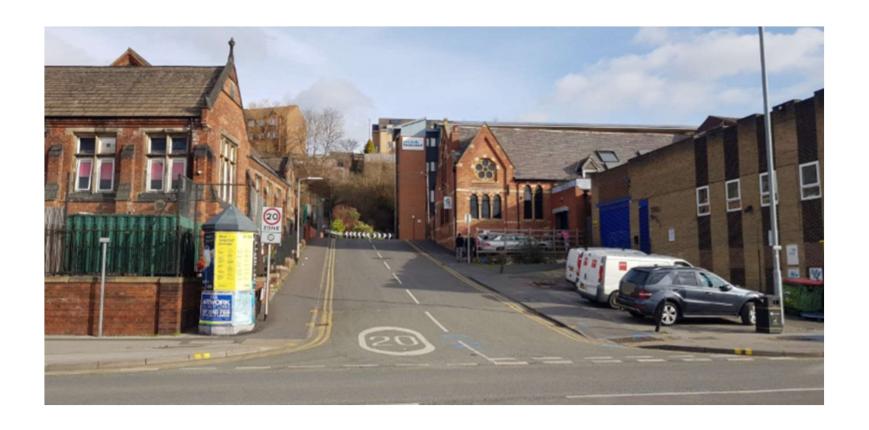

#### **APPLICATION:**

PROPOSAL: 19/01489/FU Demolition of Index House and the construction of student residential accommodation and ground floor commercial units

**ADDRESS: Index House, 70 Burley Road, Burley, Leeds, LS3 1JX** 





### Slide 1: Aerial Photograph





## Slide 2: Photograph





# Slide 3: Photograph





## Slide 4: Photograph





## Slide 5: Photograph





## Slide 6: Photograph





## Slide 7: Photograph





## Slide 8: Photograph





### Slide 9: Site Plan





#### **Slide 10: Elevations**



#### **Slide 11: Elevations**





### **Slide 12: Floor Plans**





### **Slide 13: Floor Plans**





## Slide 14: CGI image





### Slide 15: Scheme as originally submitted





## Slide 16: Streetscape













### Slide 17: Streetscape





### Slide 18: Obscure glazed windows





### **Slide 19: Conclusions**