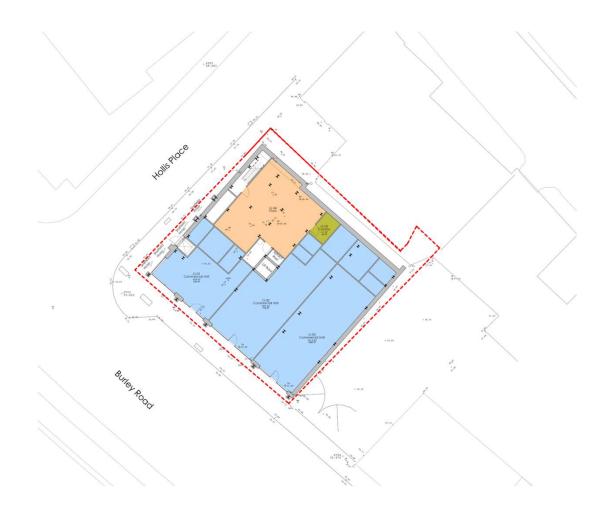

#### **APPLICATION:**

PROPOSAL: 19/01489/FU Demolition of Index House and the construction of student residential accommodation and ground floor commercial units

**ADDRESS: Index House, 70 Burley Road, Burley, Leeds, LS3 1JX** 





### Slide 1: Aerial Photograph





## Slide 2: Photograph





# Slide 3: Photograph





## Slide 4: Photograph





## Slide 5: Photograph





## Slide 6: Photograph





## Slide 7: Photograph





## Slide 8: Photograph





### Slide 9: Site Plan





#### **Slide 10: Elevations**



#### **Slide 11: Elevations**





### **Slide 12: Floor Plans**





### **Slide 13: Floor Plans**





## Slide 14: CGI image





### Slide 15: Scheme as originally submitted





## Slide 16: Streetscape













### Slide 17: Streetscape





### Slide 18: Obscure glazed windows





### **Slide 19: Conclusions**