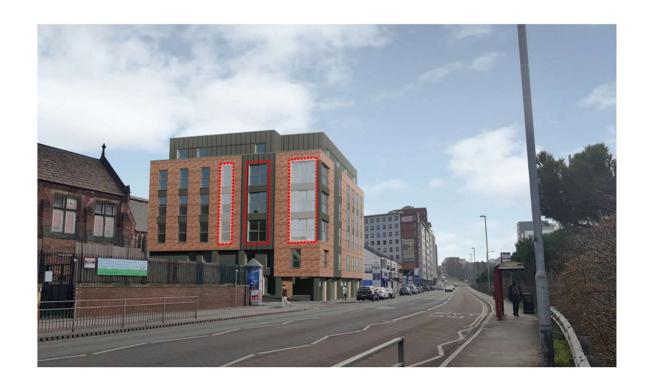

N:**

PROPOSAL: 19/01489/FU Demolition of Index House and the construction of student residential accommodation and ground floor commercial units

**ADDRESS: Index House, 70 Burley Road, Burley, Leeds, LS3 1JX** 





### Slide 1: Aerial Photograph





## Slide 2: Photograph





# Slide 3: Photograph





## Slide 4: Photograph





## Slide 5: Photograph





## Slide 6: Photograph





## Slide 7: Photograph





## Slide 8: Photograph





### Slide 9: Site Plan





#### **Slide 10: Elevations**



#### **Slide 11: Elevations**





### **Slide 12: Floor Plans**





### **Slide 13: Floor Plans**





## Slide 14: CGI image





### Slide 15: Scheme as originally submitted





## Slide 16: Streetscape













### Slide 17: Streetscape





### Slide 18: Obscure glazed windows





### **Slide 19: Conclusions**