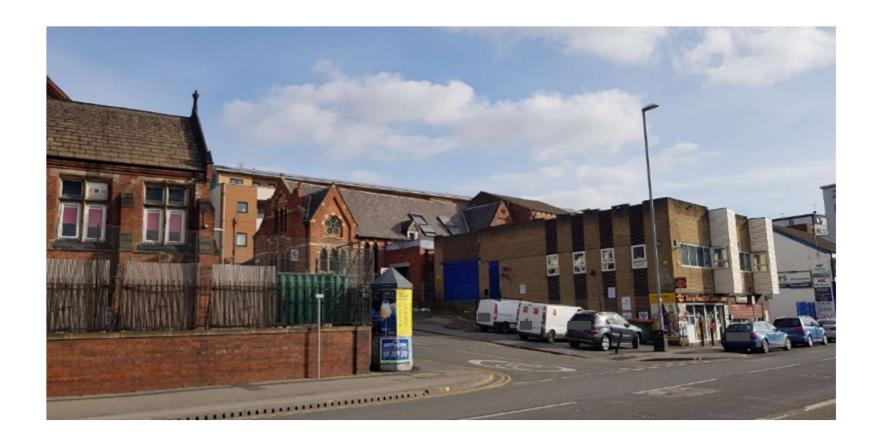

#### **APPLICATION:**

PROPOSAL: 19/01489/FU Demolition of Index House and the construction of student residential accommodation and ground floor commercial units

**ADDRESS: Index House, 70 Burley Road, Burley, Leeds, LS3 1JX** 





### Slide 1: Aerial Photograph





## Slide 2: Photograph





# Slide 3: Photograph





## Slide 4: Photograph





## Slide 5: Photograph





## Slide 6: Photograph





## Slide 7: Photograph





## Slide 8: Photograph





### Slide 9: Site Plan





#### **Slide 10: Elevations**



#### **Slide 11: Elevations**





### **Slide 12: Floor Plans**





### **Slide 13: Floor Plans**





## Slide 14: CGI image





### Slide 15: Scheme as originally submitted





## Slide 16: Streetscape













### Slide 17: Streetscape





### Slide 18: Obscure glazed windows





### **Slide 19: Conclusions**