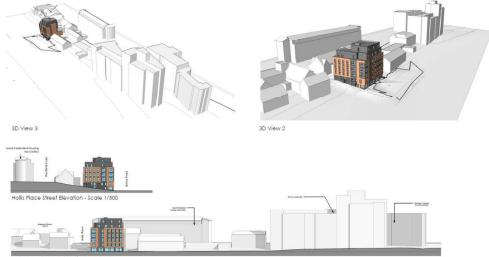

#### **APPLICATION:**

PROPOSAL: 19/01489/FU Demolition of Index House and the construction of student residential accommodation and ground floor commercial units

**ADDRESS: Index House, 70 Burley Road, Burley, Leeds, LS3 1JX** 





### Slide 1: Aerial Photograph





## Slide 2: Photograph





# Slide 3: Photograph





## Slide 4: Photograph





## Slide 5: Photograph





## Slide 6: Photograph





## Slide 7: Photograph





## Slide 8: Photograph





### Slide 9: Site Plan





#### **Slide 10: Elevations**



#### **Slide 11: Elevations**





### **Slide 12: Floor Plans**





### **Slide 13: Floor Plans**





## Slide 14: CGI image





### Slide 15: Scheme as originally submitted





## Slide 16: Streetscape













### Slide 17: Streetscape





### Slide 18: Obscure glazed windows





### **Slide 19: Conclusions**