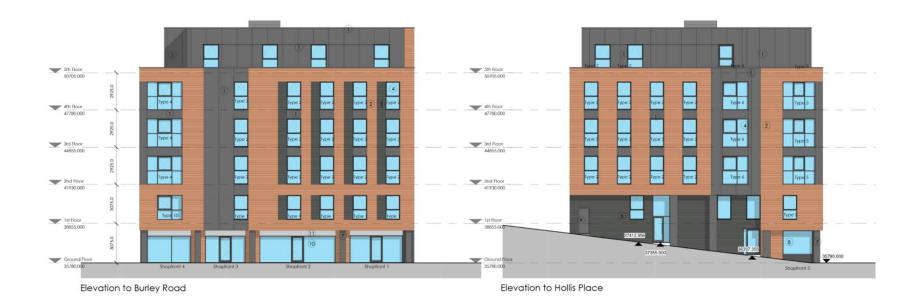

#### **APPLICATION:**

PROPOSAL: 19/01489/FU Demolition of Index House and the construction of student residential accommodation and ground floor commercial units

**ADDRESS: Index House, 70 Burley Road, Burley, Leeds, LS3 1JX** 





### Slide 1: Aerial Photograph





## Slide 2: Photograph





# Slide 3: Photograph





## Slide 4: Photograph





## Slide 5: Photograph





## Slide 6: Photograph





## Slide 7: Photograph





## Slide 8: Photograph





### Slide 9: Site Plan





#### **Slide 10: Elevations**



#### **Slide 11: Elevations**





### **Slide 12: Floor Plans**





### **Slide 13: Floor Plans**





## Slide 14: CGI image





### Slide 15: Scheme as originally submitted





## Slide 16: Streetscape













### Slide 17: Streetscape





### Slide 18: Obscure glazed windows





### **Slide 19: Conclusions**