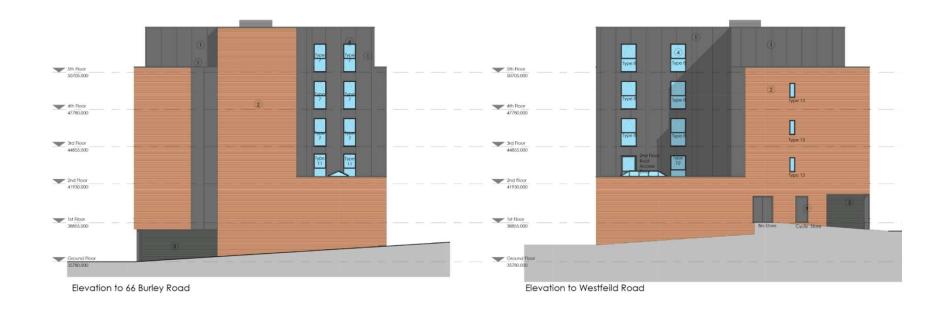

#### **APPLICATION:**

PROPOSAL: 19/01489/FU Demolition of Index House and the construction of student residential accommodation and ground floor commercial units

**ADDRESS: Index House, 70 Burley Road, Burley, Leeds, LS3 1JX** 





### Slide 1: Aerial Photograph





## Slide 2: Photograph





# Slide 3: Photograph





## Slide 4: Photograph





## Slide 5: Photograph





## Slide 6: Photograph





## Slide 7: Photograph





## Slide 8: Photograph





### Slide 9: Site Plan





#### **Slide 10: Elevations**



#### **Slide 11: Elevations**





### **Slide 12: Floor Plans**





### **Slide 13: Floor Plans**





## Slide 14: CGI image





### Slide 15: Scheme as originally submitted





## Slide 16: Streetscape













### Slide 17: Streetscape





### Slide 18: Obscure glazed windows





### **Slide 19: Conclusions**