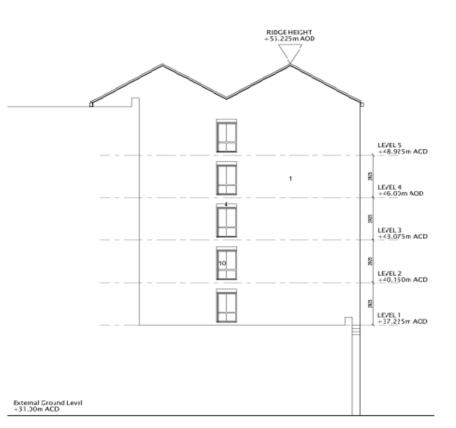

7DR

Doing our best – to be the Best Council in the Best City



□2





**Quod** Mabgate Yard: Design Development

August 2024











3

Quod





## **Hybrid Planning Permission – Building Plots Parameter**







# **Hybrid Planning Permission – Building Heights Parameter**





# Hybrid Planning Permission – Site Access Parameter





7



### 302 new homes Public green space through 畾 315m<sup>2</sup> commercial space the heart of the site High quality design that 20% affordable housing responds to the Mabgate (on-site and tenure blind) **Conservation Area** 1, 2 and 3 bed apartments Growth and investment in (all NDSS compliant) the Mabgate community

**Mabgate Yard** 





## www.leeds.gov.uk

9









#### Section through Winter Garden



• Noise levels shown are dB LAeq







12





Apartment with Winter Garden



**Elevation of Winter Gardens** 























#### Indicative Apartment Layouts







1 Bed 1 Person apartment

1B1P with winter garden

2 Bed 3 Person apartment



2 Bed 4 Person apartment



3 Bed 5 Person apartment



## www.leeds.gov.uk

19



**Residents' Amenity Spaces** 





**Residents' Amenity Spaces** 



#### Quod

## **Reserved Matters Proposals**

**Design Intent for Amenity Spaces** 







**Building A: Elevation to Mabgate** 











**Building C: Elevation to Garden** 





Variation in Brickwork























Quod





Richly planted rain gardens



Disconnected downpipes



Collection feature



Shallow rill in paving





























Doing our best – to be the Best Council in the Best City \_4