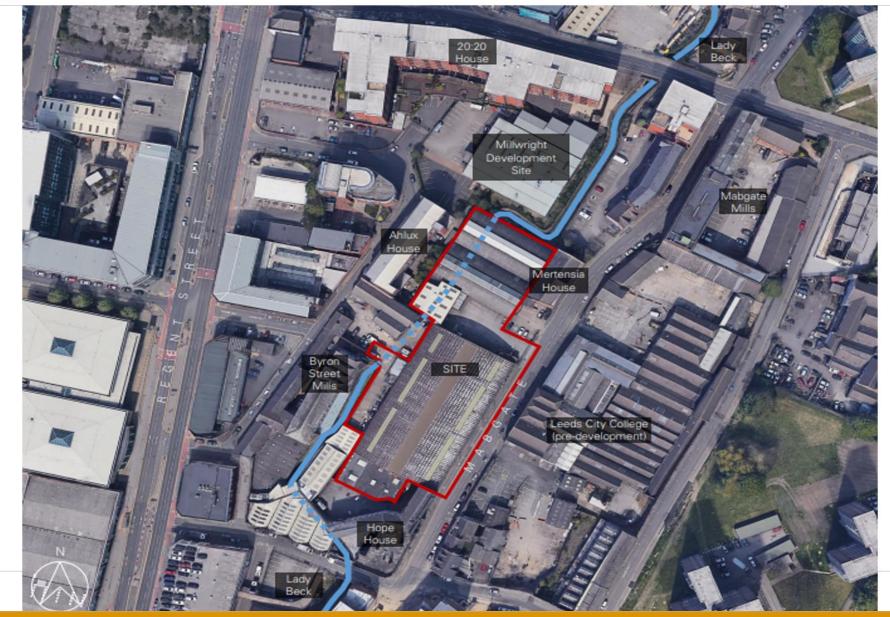

ADDRESS:71 - 73 Mabgate Sheepscar Leeds LS9 7DR

Doing our best – to be the Best Council in the Best City

□2

**Quod** Mabgate Yard: Design Development

August 2024

3

Quod