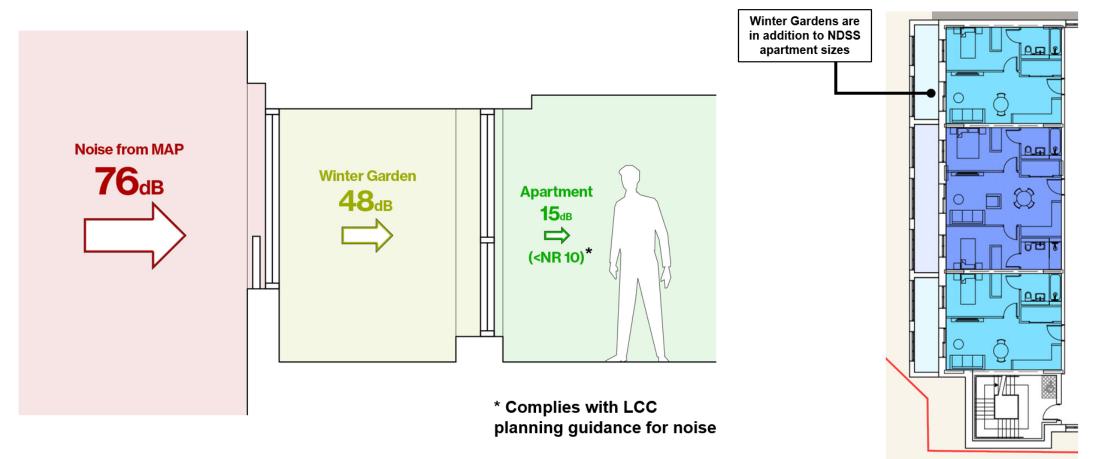

#### Section through Winter Garden

• Noise levels shown are dB LAeq

12

Apartment with Winter Garden

**Elevation of Winter Gardens** 