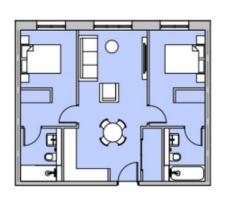

#### Indicative Apartment Layouts

1 Bed 1 Person apartment

1B1P with winter garden

2 Bed 3 Person apartment

2 Bed 4 Person apartment

3 Bed 5 Person apartment