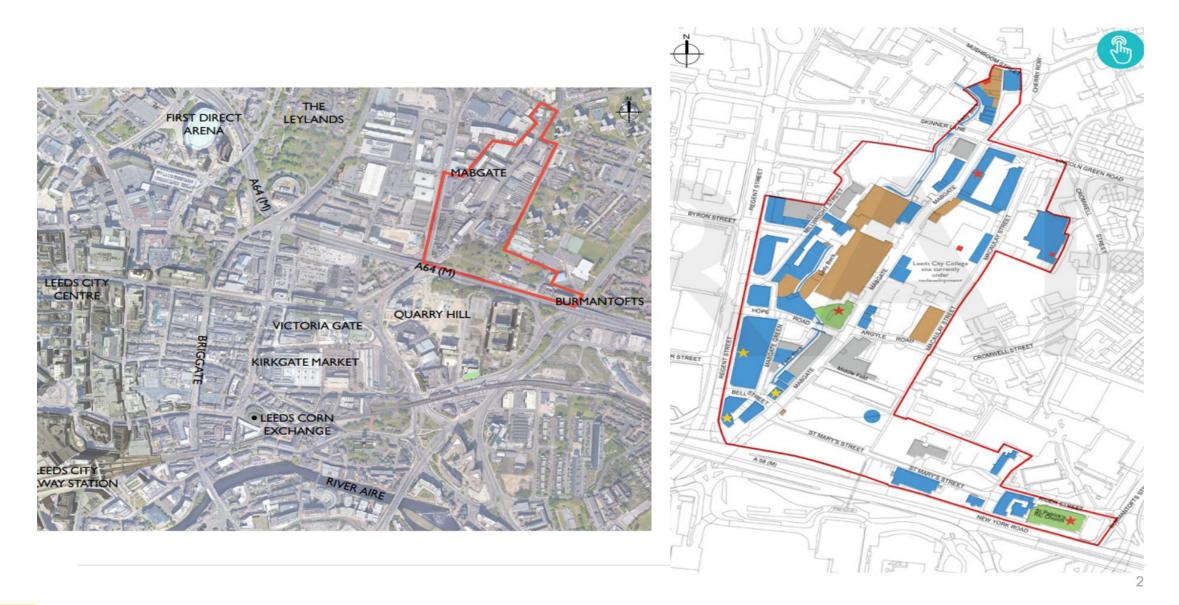

ADDRESS:71 - 73 Mabgate Sheepscar Leeds LS9 7DR

Doing our best – to be the Best Council in the Best City

□2

**Quod** Mabgate Yard: Design Development

August 2024

3

Quod