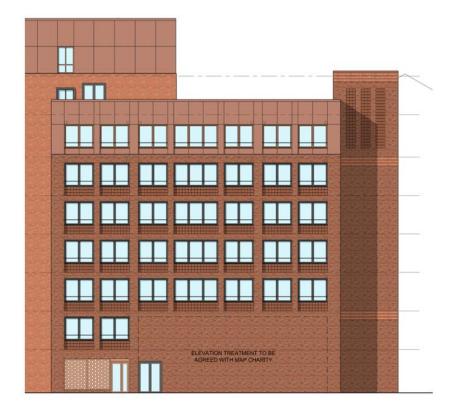

## **Reserved Matters Proposals**

**Design Intent for Amenity Spaces** 

**Building A: Elevation to Mabgate** 

**Building C: Elevation to Garden** 

Variation in Brickwork

Quod

Richly planted rain gardens

Disconnected downpipes