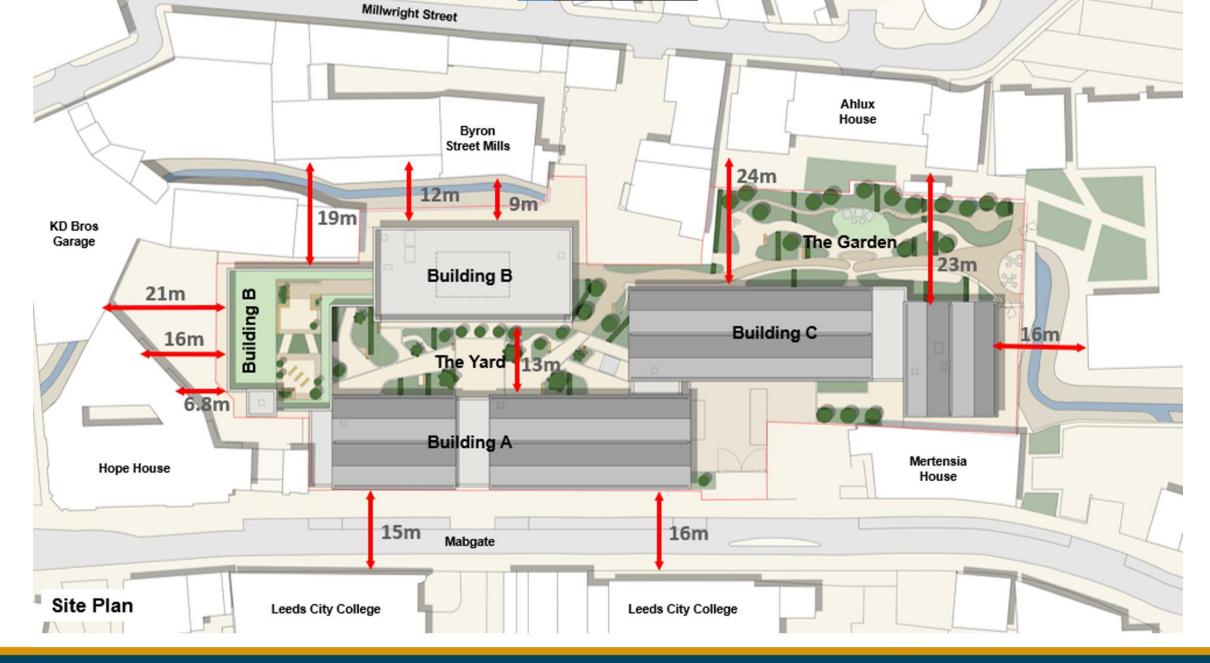

## **Reserved Matters Proposals**

**Design Intent for Amenity Spaces** 

**Building A: Elevation to Mabgate** 

**Building C: Elevation to Garden** 

Variation in Brickwork

Quod

Richly planted rain gardens

Disconnected downpipes