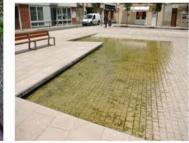

## **Reserved Matters Proposals**

**Design Intent for Amenity Spaces** 

**Building A: Elevation to Mabgate** 

**Building C: Elevation to Garden** 

Variation in Brickwork

Quod

Richly planted rain gardens

Disconnected downpipes

Collection feature

Shallow rill in paving

Doing our best – to be the Best Council in the Best City \_40