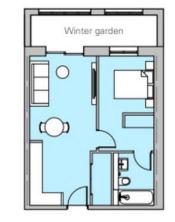

#### Section through Winter Garden

• Noise levels shown are dB LAeq

12

Apartment with Winter Garden

**Elevation of Winter Gardens** 

#### Indicative Apartment Layouts

1 Bed 1 Person apartment

1B1P with winter garden

2 Bed 3 Person apartment

2 Bed 4 Person apartment

3 Bed 5 Person apartment