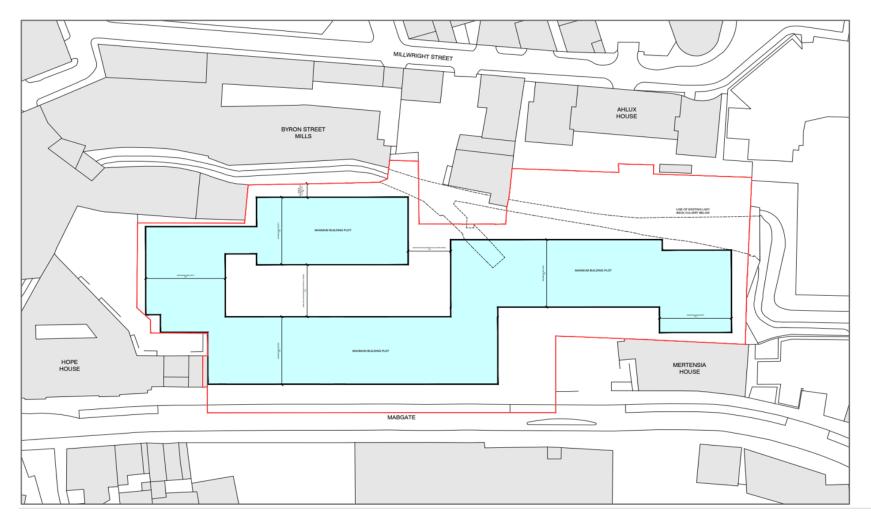

# **CITY PLANS PANEL** THURSDAY 12<sup>th</sup> September 2024



Doing our best – to be the Best Council in the Best City 11



# APPLICATION: 24/02803/RM

PROPOSAL: Reserved matters approval in relation to appearance, landscaping, layout, scale and access pursuant to planning permission 22/03514/FU for the construction of three buildings comprising apartments and ancillary space, commercial units and landscaping

ADDRESS:71 - 73 Mabgate Sheepscar Leeds LS9 7DR

Doing our best – to be the Best Council in the Best City



□2





**Quod** Mabgate Yard: Design Development

August 2024











3

Quod





## **Hybrid Planning Permission – Building Plots Parameter**







# **Hybrid Planning Permission – Building Heights Parameter**





# Hybrid Planning Permission – Site Access Parameter





7



### 302 new homes Public green space through 畾 315m<sup>2</sup> commercial space the heart of the site High quality design that 20% affordable housing responds to the Mabgate (on-site and tenure blind) **Conservation Area** 1, 2 and 3 bed apartments Growth and investment in (all NDSS compliant) the Mabgate community

**Mabgate Yard** 





## www.leeds.gov.uk

9









#### Section through Winter Garden



• Noise levels shown are dB LAeq







12





Apartment with Winter Garden



**Elevation of Winter Gardens** 























#### Indicative Apartment Layouts







1 Bed 1 Person apartment

1B1P with winter garden

2 Bed 3 Person apartment