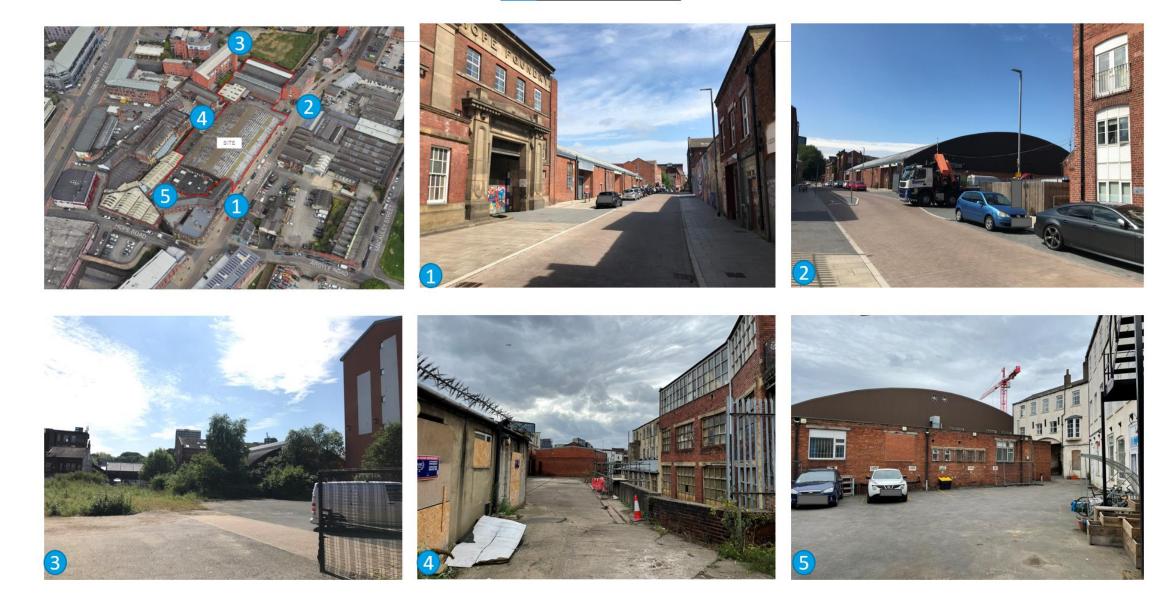

ADDRESS:71 - 73 Mabgate Sheepscar Leeds LS9 7DR

Doing our best – to be the Best Council in the Best City

□2

**Quod** Mabgate Yard: Design Development

August 2024

3

Quod