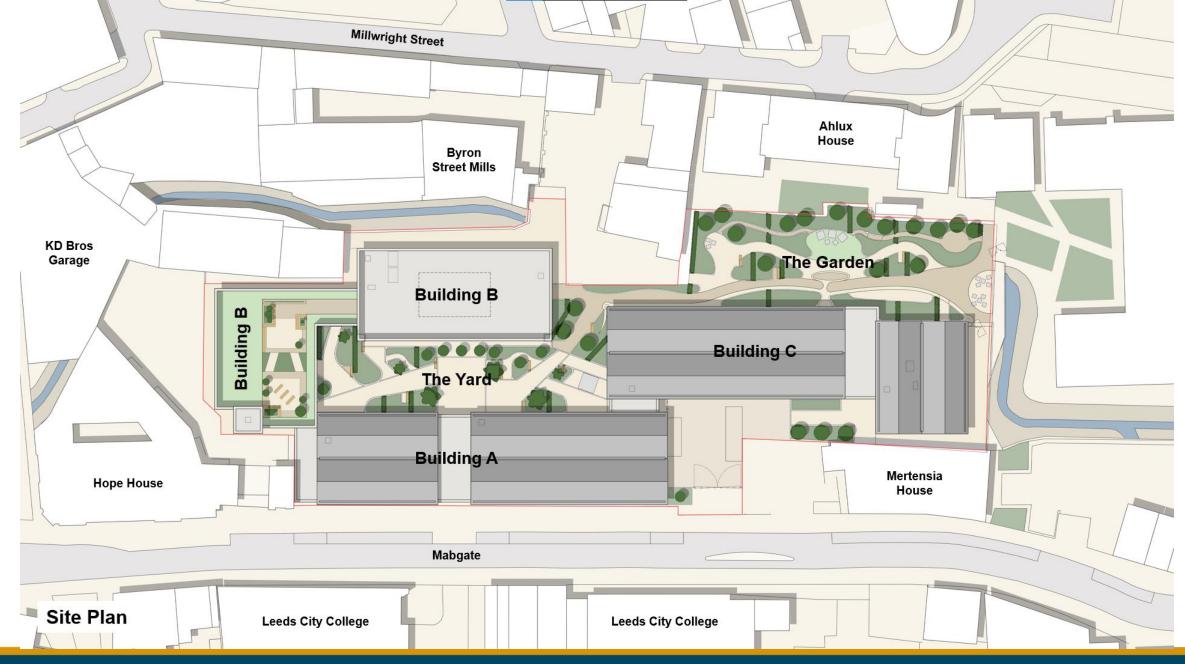

on through Winter Garden



• Noise levels shown are dB LAeq







12





Apartment with Winter Garden



**Elevation of Winter Gardens** 























#### Indicative Apartment Layouts







1 Bed 1 Person apartment

1B1P with winter garden

2 Bed 3 Person apartment



2 Bed 4 Person apartment



3 Bed 5 Person apartment



## www.leeds.gov.uk

19



**Residents' Amenity Spaces** 





**Residents' Amenity Spaces** 



#### Quod

## **Reserved Matters Proposals**

**Design Intent for Amenity Spaces** 







**Building A: Elevation to Mabgate** 











**Building C: Elevation to Garden** 





Variation in Brickwork























Quod





Richly planted rain gardens



Disconnected downpipes



Collection feature



Shallow rill in paving





























Doing our best – to be the Best Council in the Best City \_40