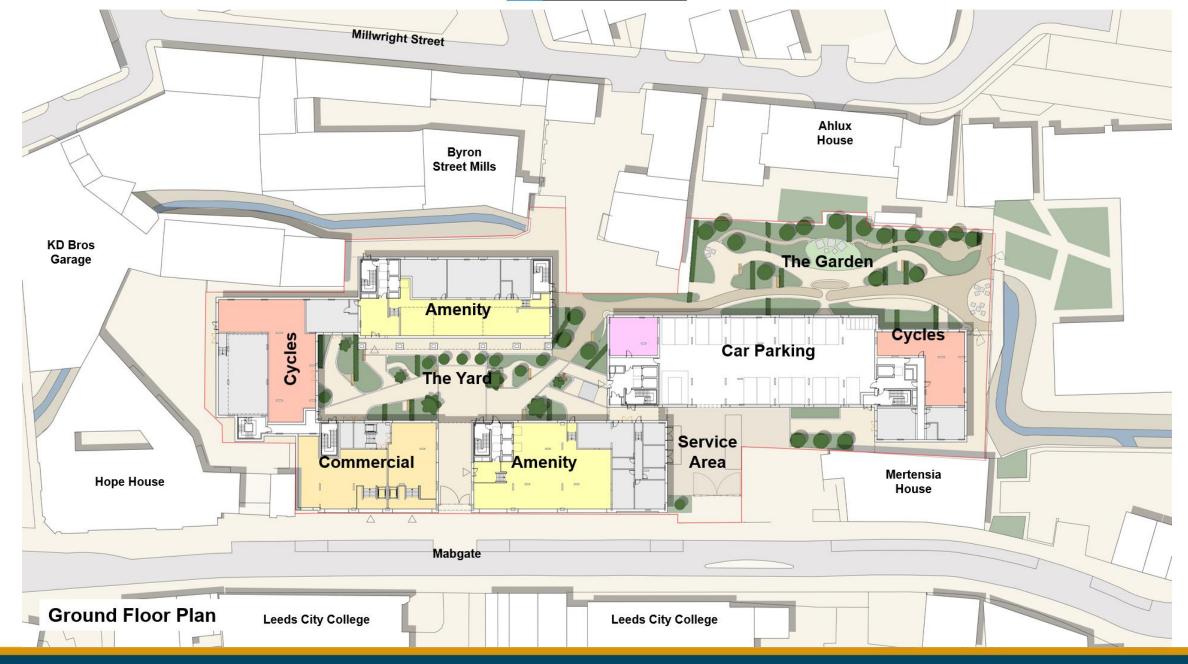

**Mabgate Yard** 

## **Reserved Matters Proposals**

**Design Intent for Amenity Spaces** 

**Building A: Elevation to Mabgate** 

**Building C: Elevation to Garden** 

Variation in Brickwork

Quod

Richly planted rain gardens

Disconnected downpipes