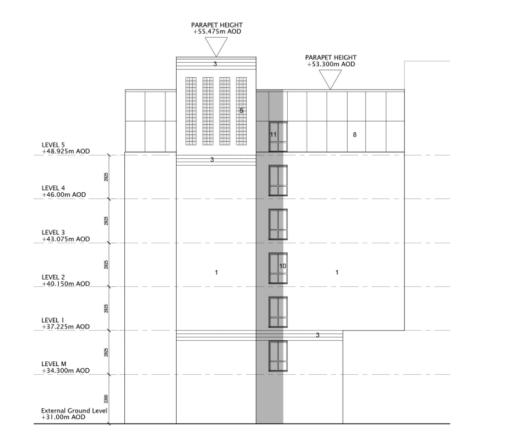

9 7DR

Doing our best – to be the Best Council in the Best City



□2





**Quod** Mabgate Yard: Design Development

August 2024











3

Quod





## **Hybrid Planning Permission – Building Plots Parameter**







# **Hybrid Planning Permission – Building Heights Parameter**





# Hybrid Planning Permission – Site Access Parameter





7



### 302 new homes Public green space through 畾 315m<sup>2</sup> commercial space the heart of the site High quality design that 20% affordable housing responds to the Mabgate (on-site and tenure blind) **Conservation Area** 1, 2 and 3 bed apartments Growth and investment in (all NDSS compliant) the Mabgate community

**Mabgate Yard** 





## www.leeds.gov.uk

9









#### Section through Winter Garden



• Noise levels shown are dB LAeq







12





Apartment with Winter Garden



**Elevation of Winter Gardens** 























#### Indicative Apartment Layouts







1 Bed 1 Person apartment

1B1P with winter garden

2 Bed 3 Person apartment



2 Bed 4 Person apartment



3 Bed 5 Person apartment



## www.leeds.gov.uk

19



**Residents' Amenity Spaces** 





**Residents' Amenity Spaces** 



#### Quod

## **Reserved Matters Proposals**

**Design Intent for Amenity Spaces** 







**Building A: Elevation to Mabgate** 











**Building C: Elevation to Garden** 





Variation in Brickwork























Quod





Richly planted rain gardens



Disconnected downpipes



Collection feature



Shallow rill in paving





























Doing our best – to be the Best Council in the Best City \