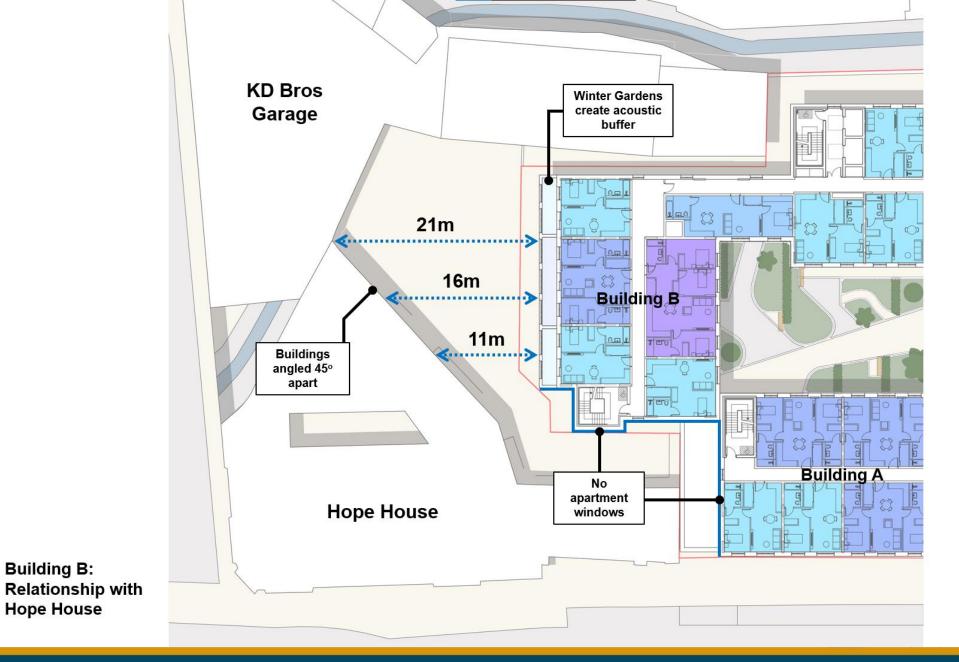

## **Reserved Matters Proposals**

**Design Intent for Amenity Spaces** 

**Building A: Elevation to Mabgate** 

**Building C: Elevation to Garden** 

Variation in Brickwork

Quod

Richly planted rain gardens

Disconnected downpipes