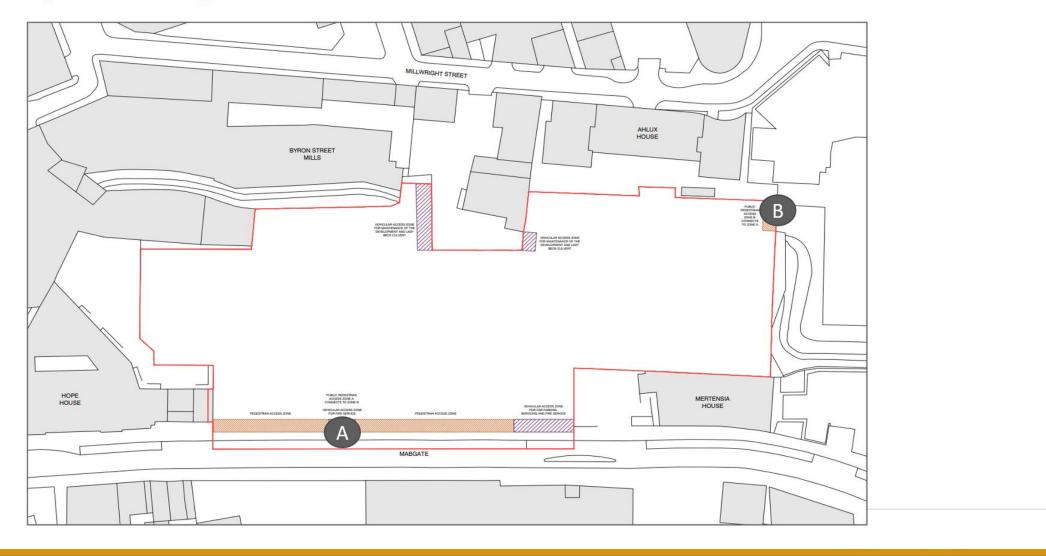

CITY PLANS PANEL** THURSDAY 12<sup>th</sup> September 2024



Doing our best – to be the Best Council in the Best City 11



# APPLICATION: 24/02803/RM

PROPOSAL: Reserved matters approval in relation to appearance, landscaping, layout, scale and access pursuant to planning permission 22/03514/FU for the construction of three buildings comprising apartments and ancillary space, commercial units and landscaping

ADDRESS:71 - 73 Mabgate Sheepscar Leeds LS9 7DR

Doing our best – to be the Best Council in the Best City



□2





**Quod** Mabgate Yard: Design Development

August 2024











3

Quod





## **Hybrid Planning Permission – Building Plots Parameter**







# **Hybrid Planning Permission – Building Heights Parameter**





# Hybrid Planning Permission – Site Access Parameter





7



### 302 new homes Public green space through 畾 315m<sup>2</sup> commercial space the heart of the site High quality design that 20% affordable housing responds to the Mabgate (on-site and tenure blind) **Conservation Area** 1, 2 and 3 bed apartments Growth and investment in (all NDSS compliant) the Mabgate community

**Mabgate Yard** 





## www.leeds.gov.uk

9









#### Section through Winter Garden



• Noise levels shown are dB LAeq







12





Apartment with Winter Garden



**Elevation of Winter Gardens** 























#### Indicative Apartment Layouts







1 Bed 1 Person apartment

1B1P with winter garden

2 Bed 3 Person apartment



2 Bed 4 Person apartment



3 Bed 5 Person apartment



## www.leeds.gov.uk

19



**Residents' Amenity Spaces** 





**Re