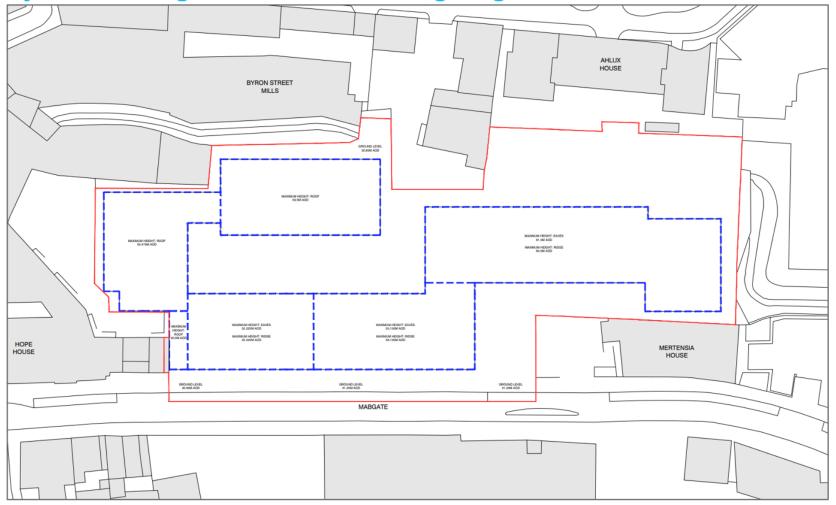

# **CITY PLANS PANEL** THURSDAY 12<sup>th</sup> September 2024



Doing our best – to be the Best Council in the Best City 11



# APPLICATION: 24/02803/RM

PROPOSAL: Reserved matters approval in relation to appearance, landscaping, layout, scale and access pursuant to planning permission 22/03514/FU for the construction of three buildings comprising apartments and ancillary space, commercial units and landscaping

ADDRESS:71 - 73 Mabgate Sheepscar Leeds LS9 7DR

Doing our best – to be the Best Council in the Best City



□2





**Quod** Mabgate Yard: Design Development

August 2024











3

Quod





## **Hybrid Planning Permission – Building Plots Parameter**







# **Hybrid Planning Permission – Building Heights Parameter**





# Hybrid Planning Permission – Site Access Parameter





7



### 302 new homes Public green space through 畾 315m<sup>2</sup> commercial space the heart of the site High quality design that 20% affordable housing responds to the Mabgate (on-site and tenure blind) **Conservation Area** 1, 2 and 3 bed apartments Growth and investment in (all NDSS compliant) the Mabgate community

**Mabgate Yard** 





## www.leeds.gov.uk

9









#### Section through Winter Garden



• Noise levels shown are dB LAeq







12





Apartment with Winter Garden



**Elevation of Winter Gardens** 























#### Indicative Apartment Layouts







1 Bed 1 Person apartment

1B1P with winter garden

2 Bed 3 Person apartment



2 Bed 4 Person apartment



3 Bed 5 Person apartment



## www.le