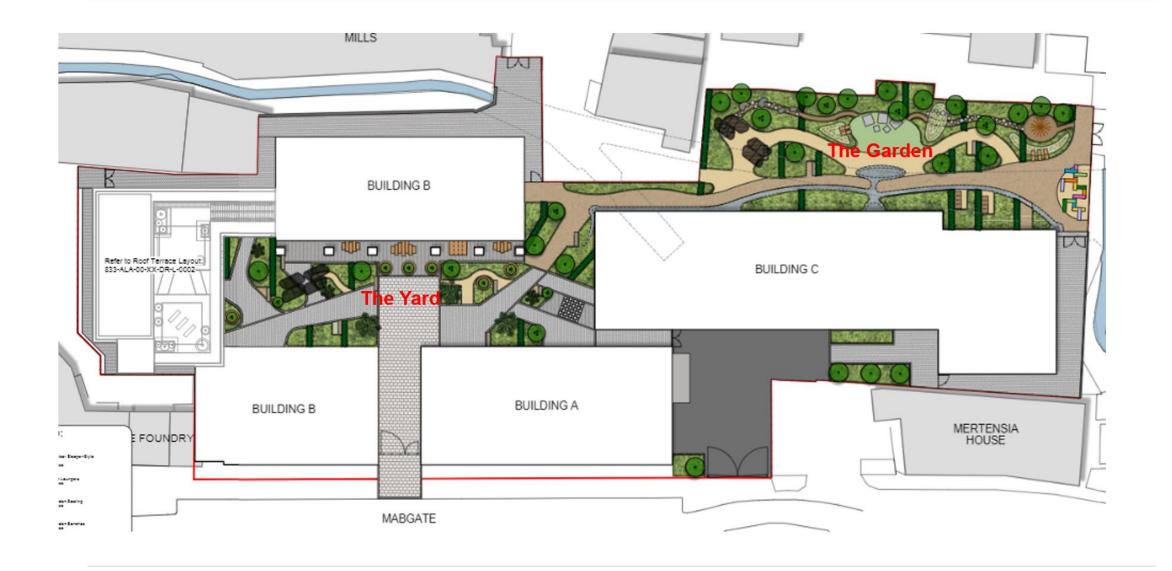

## www.leeds.gov.uk

19

**Residents' Amenity Spaces** 

**Residents' Amenity Spaces** 

## **Reserved Matters Proposals**

**Design Intent for Amenity Spaces** 

**Building A: Elevation to Mabgate** 

**Building C: Elevation to Garden** 

Variation in Brickwork

Quod

Richly planted rain gardens

Disconnected downpipes