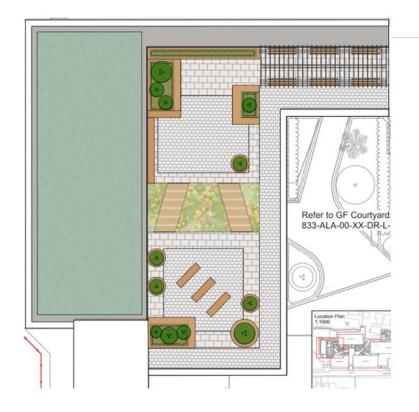

## www.leeds.gov.uk

19

**Residents' Amenity Spaces** 

**Residents' Amenity Spaces** 

## **Reserved Matters Proposals**

**Design Intent for Amenity Spaces** 

**Building A: Elevation to Mabgate** 

**Building C: Elevation to Garden** 

Variation in Brickwork

Quod

Richly planted rain gardens

Disconnected downpipes