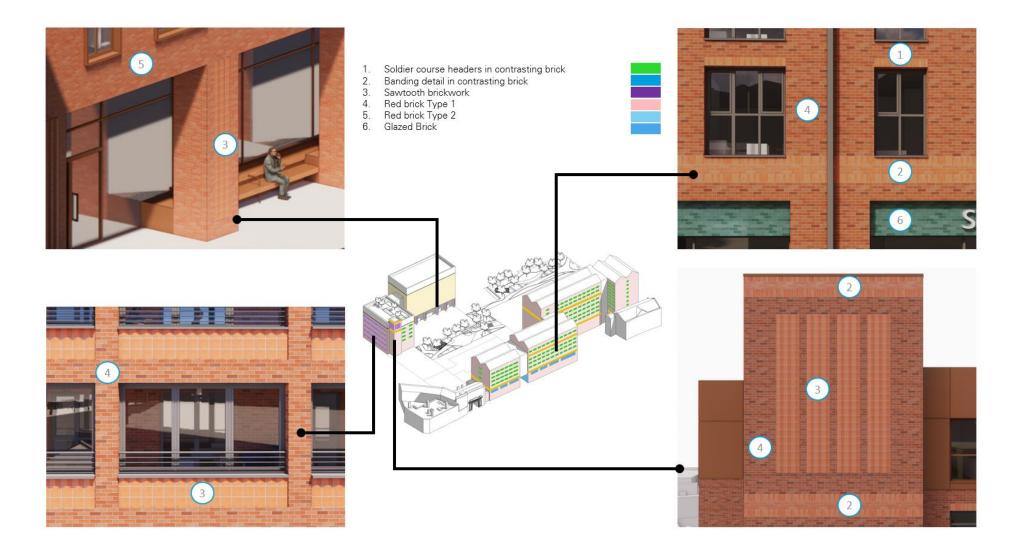

## **Reserved Matters Proposals**

**Design Intent for Amenity Spaces** 

**Building A: Elevation to Mabgate** 

**Building C: Elevation to Garden** 

Variation in Brickwork

Quod

Richly planted rain gardens

Disconnected downpipes