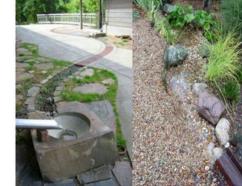

## **Reserved Matters Proposals**

**Design Intent for Amenity Spaces** 

**Building A: Elevation to Mabgate** 

**Building C: Elevation to Garden** 

Variation in Brickwork

Quod

Richly planted rain gardens

Disconnected downpipes

Collection feature

Shallow rill in paving

Doing our best – to be the Best Council in the Best City \_40