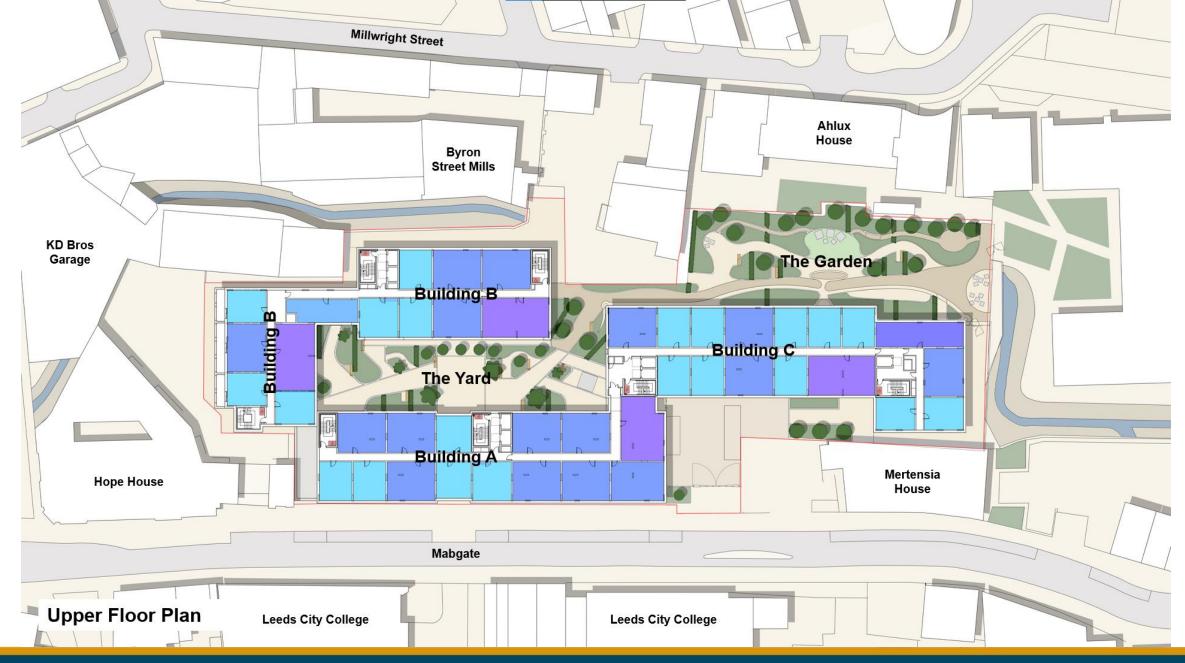

**Mabgate Yard** 

## **Reserved Matters Proposals**

**Design Intent for Amenity Spaces** 

**Building A: Elevation to Mabgate** 

**Building C: Elevation to Garden** 

Variation in Brickwork

Quod

Richly planted rain gardens

Disconnected downpipes