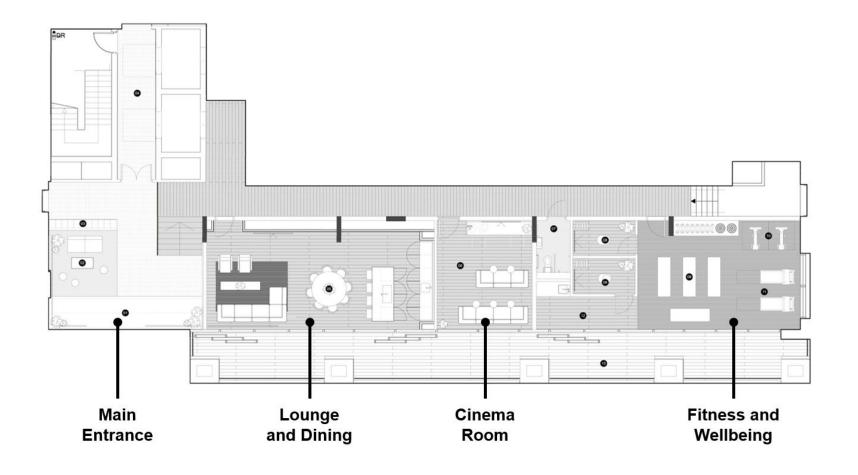

## www.leeds.gov.uk

19

**Residents' Amenity Spaces** 

**Residents' Amenity Spaces** 

## **Reserved Matters Proposals**

**Design Intent for Amenity Spaces** 

**Building A: Elevation to Mabgate** 

**Building C: Elevation to Garden** 

Variation in Brickwork

Quod

Richly planted rain gardens

Disconnected downpipes