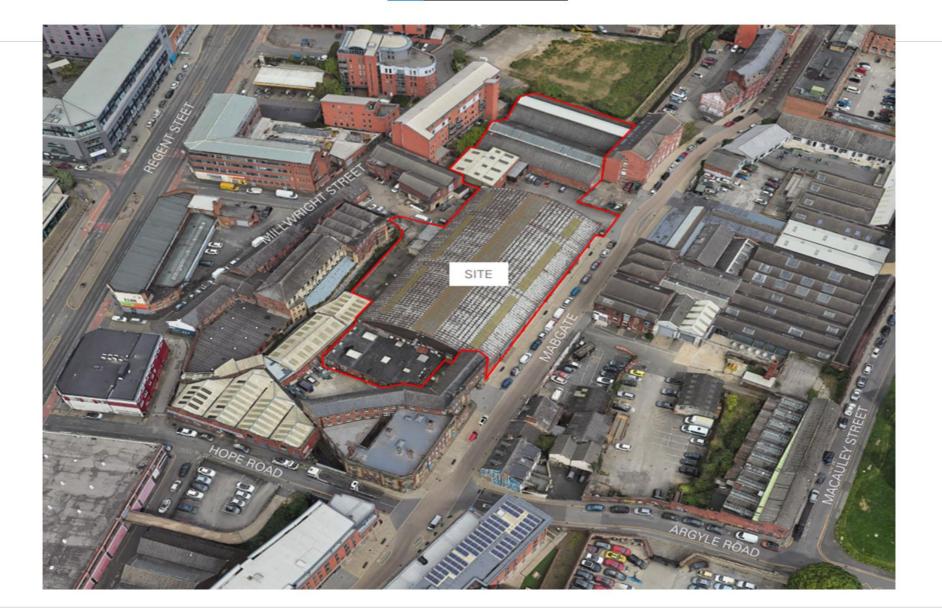

ADDRESS:71 - 73 Mabgate Sheepscar Leeds LS9 7DR

Doing our best – to be the Best Council in the Best City

□2

**Quod** Mabgate Yard: Design Development

August 2024

3

Quod