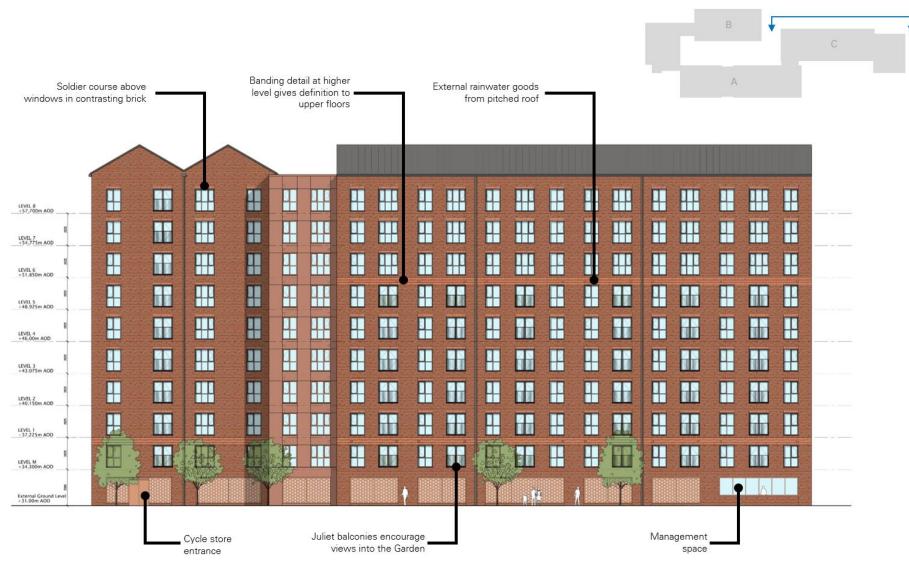

## **Reserved Matters Proposals**

**Design Intent for Amenity Spaces** 

**Building A: Elevation to Mabgate** 

**Building C: Elevation to Garden** 

Variation in Brickwork

Quod

Richly planted rain gardens

Disconnected downpipes