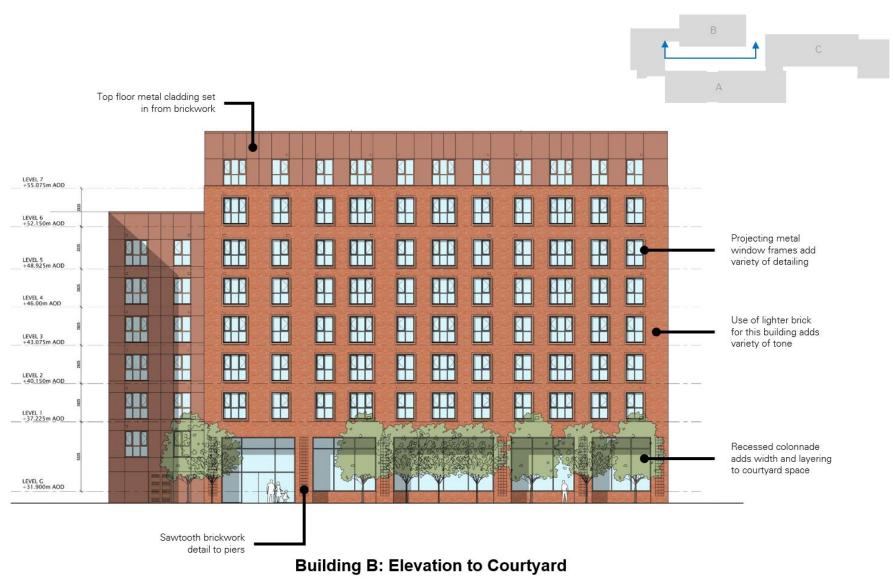

## **Reserved Matters Proposals**

**Design Intent for Amenity Spaces** 

**Building A: Elevation to Mabgate** 

**Building C: Elevation to Garden** 

Variation in Brickwork

Quod

Richly planted rain gardens

Disconnected downpipes