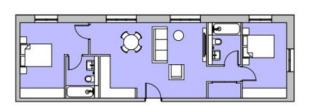

#### Indicative Apartment Layouts

1 Bed 1 Person apartment

1B1P with winter garden

2 Bed 3 Person apartment

2 Bed 4 Person apartment

3 Bed 5 Person apartment