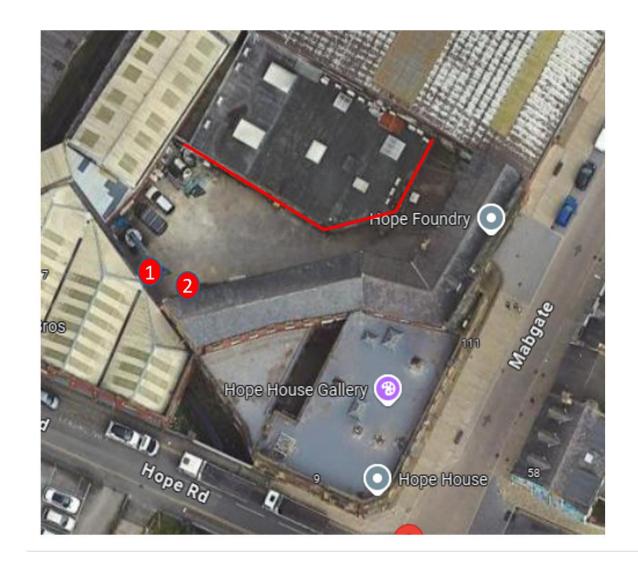

ADDRESS:71 - 73 Mabgate Sheepscar Leeds LS9 7DR

Doing our best – to be the Best Council in the Best City

□2

**Quod** Mabgate Yard: Design Development

August 2024

3

Quod