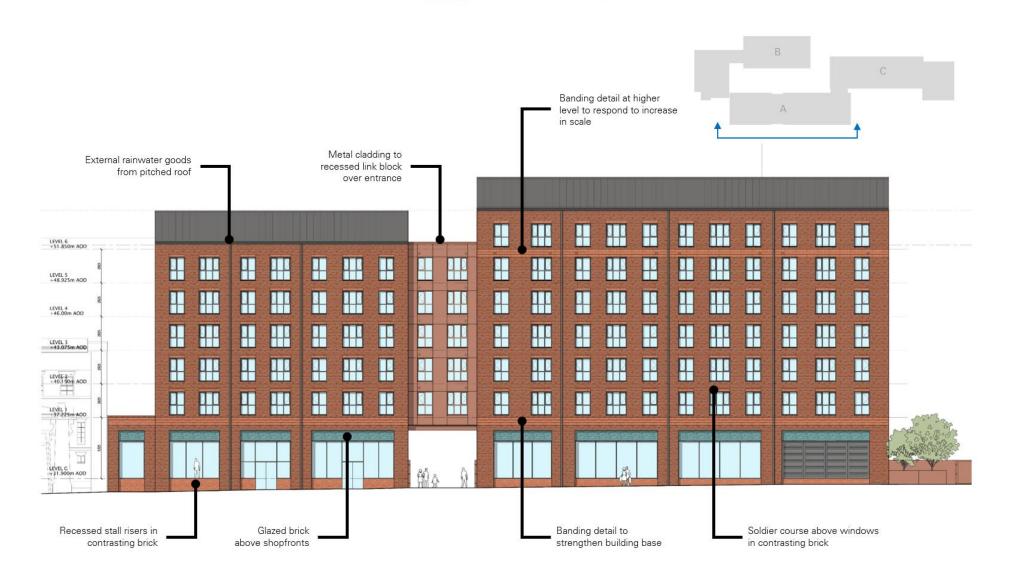

## **Reserved Matters Proposals**

**Design Intent for Amenity Spaces** 

**Building A: Elevation to Mabgate** 

**Building C: Elevation to Garden** 

Variation in Brickwork

Quod

Richly planted rain gardens

Disconnected downpipes