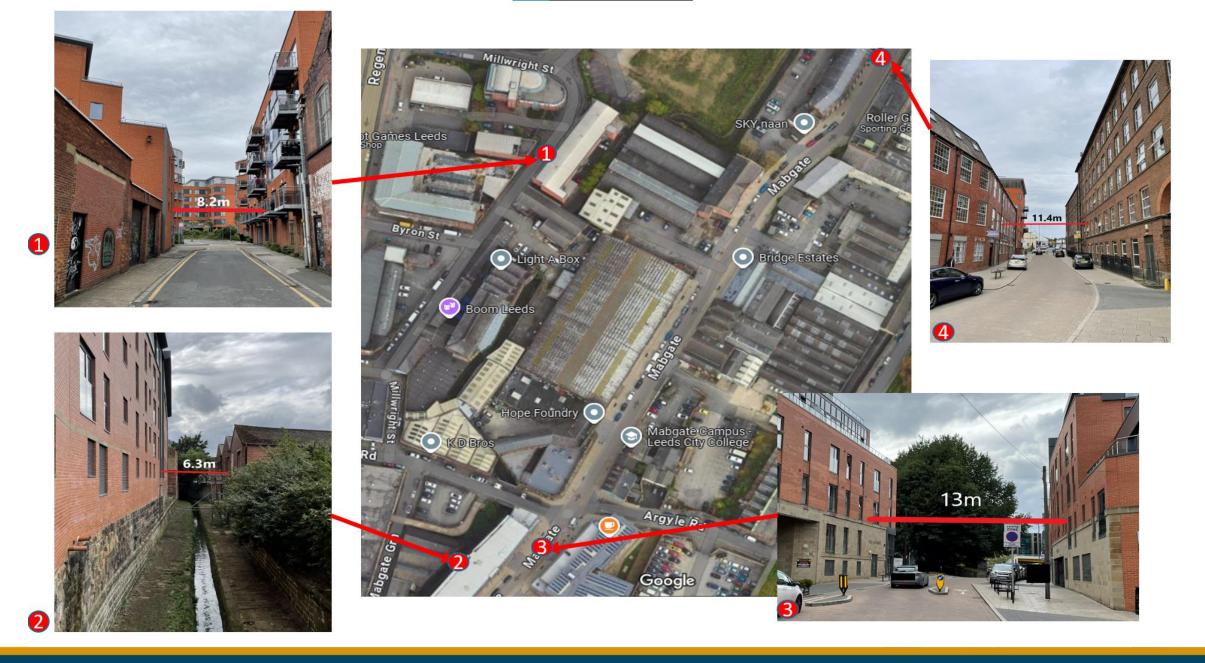

## **Reserved Matters Proposals**

**Design Intent for Amenity Spaces** 

**Building A: Elevation to Mabgate** 

**Building C: Elevation to Garden** 

Variation in Brickwork

Quod

Richly planted rain gardens

Disconnected downpipes