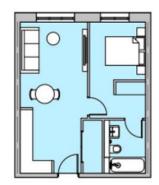

#### Indicative Apartment Layouts

1 Bed 1 Person apartment

1B1P with winter garden

2 Bed 3 Person apartment

2 Bed 4 Person apartment

3 Bed 5 Person apartment