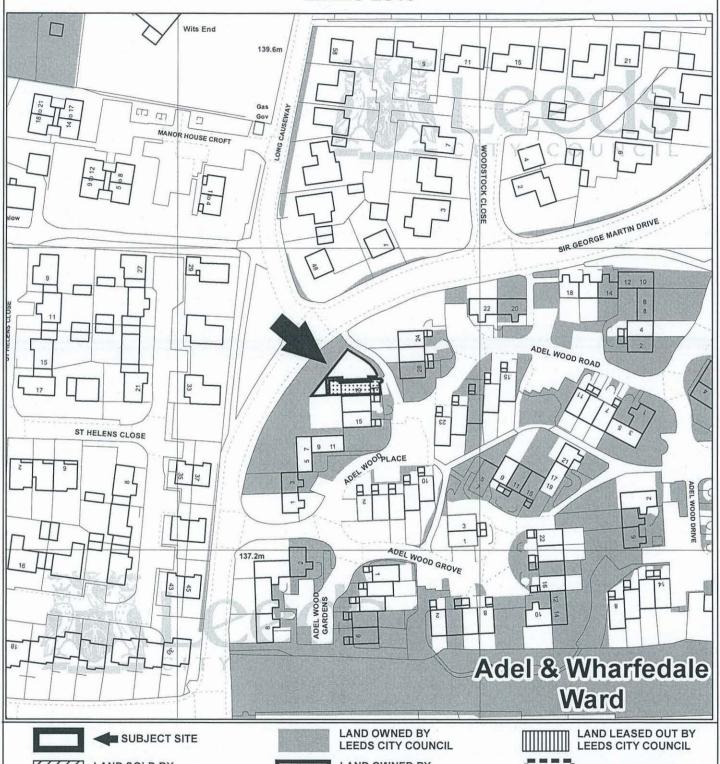

WARD: Adel and Wharfedale

SUBJECT:

REQUEST TO PURCHASE LAND ADJOINING 19 ADEL WOOD PLACE FOR

**GARDEN PURPOSES** 

Environment and Housing Department have received a request from the owner of 19 Adel Wood Place to purchase an area of land adjoining their property (highlighted on the attached plan), for garden purposes.

They have already incorporated the land into their garden without any formal arrangement in place. They are now requesting to formalise the encroachment by way of purchase.

Members comments are sought on the proposal.

## LAND TO REAR OF 19 ADEL WOOD PLACE ADEL LEEDS LS16

LAND SOLD BY LEEDS CITY COUNCIL

LAND OWNED BY APPLICANT

WARD BOUNDARY

(c) Crown Copyright and database right [2013] Ordnance Survey LA100019567

PREP BY M. CHRISTIAN DATE 23/10/2013

OS No SE2739SE

Scale 1:1,250

PLAN No

17292/A