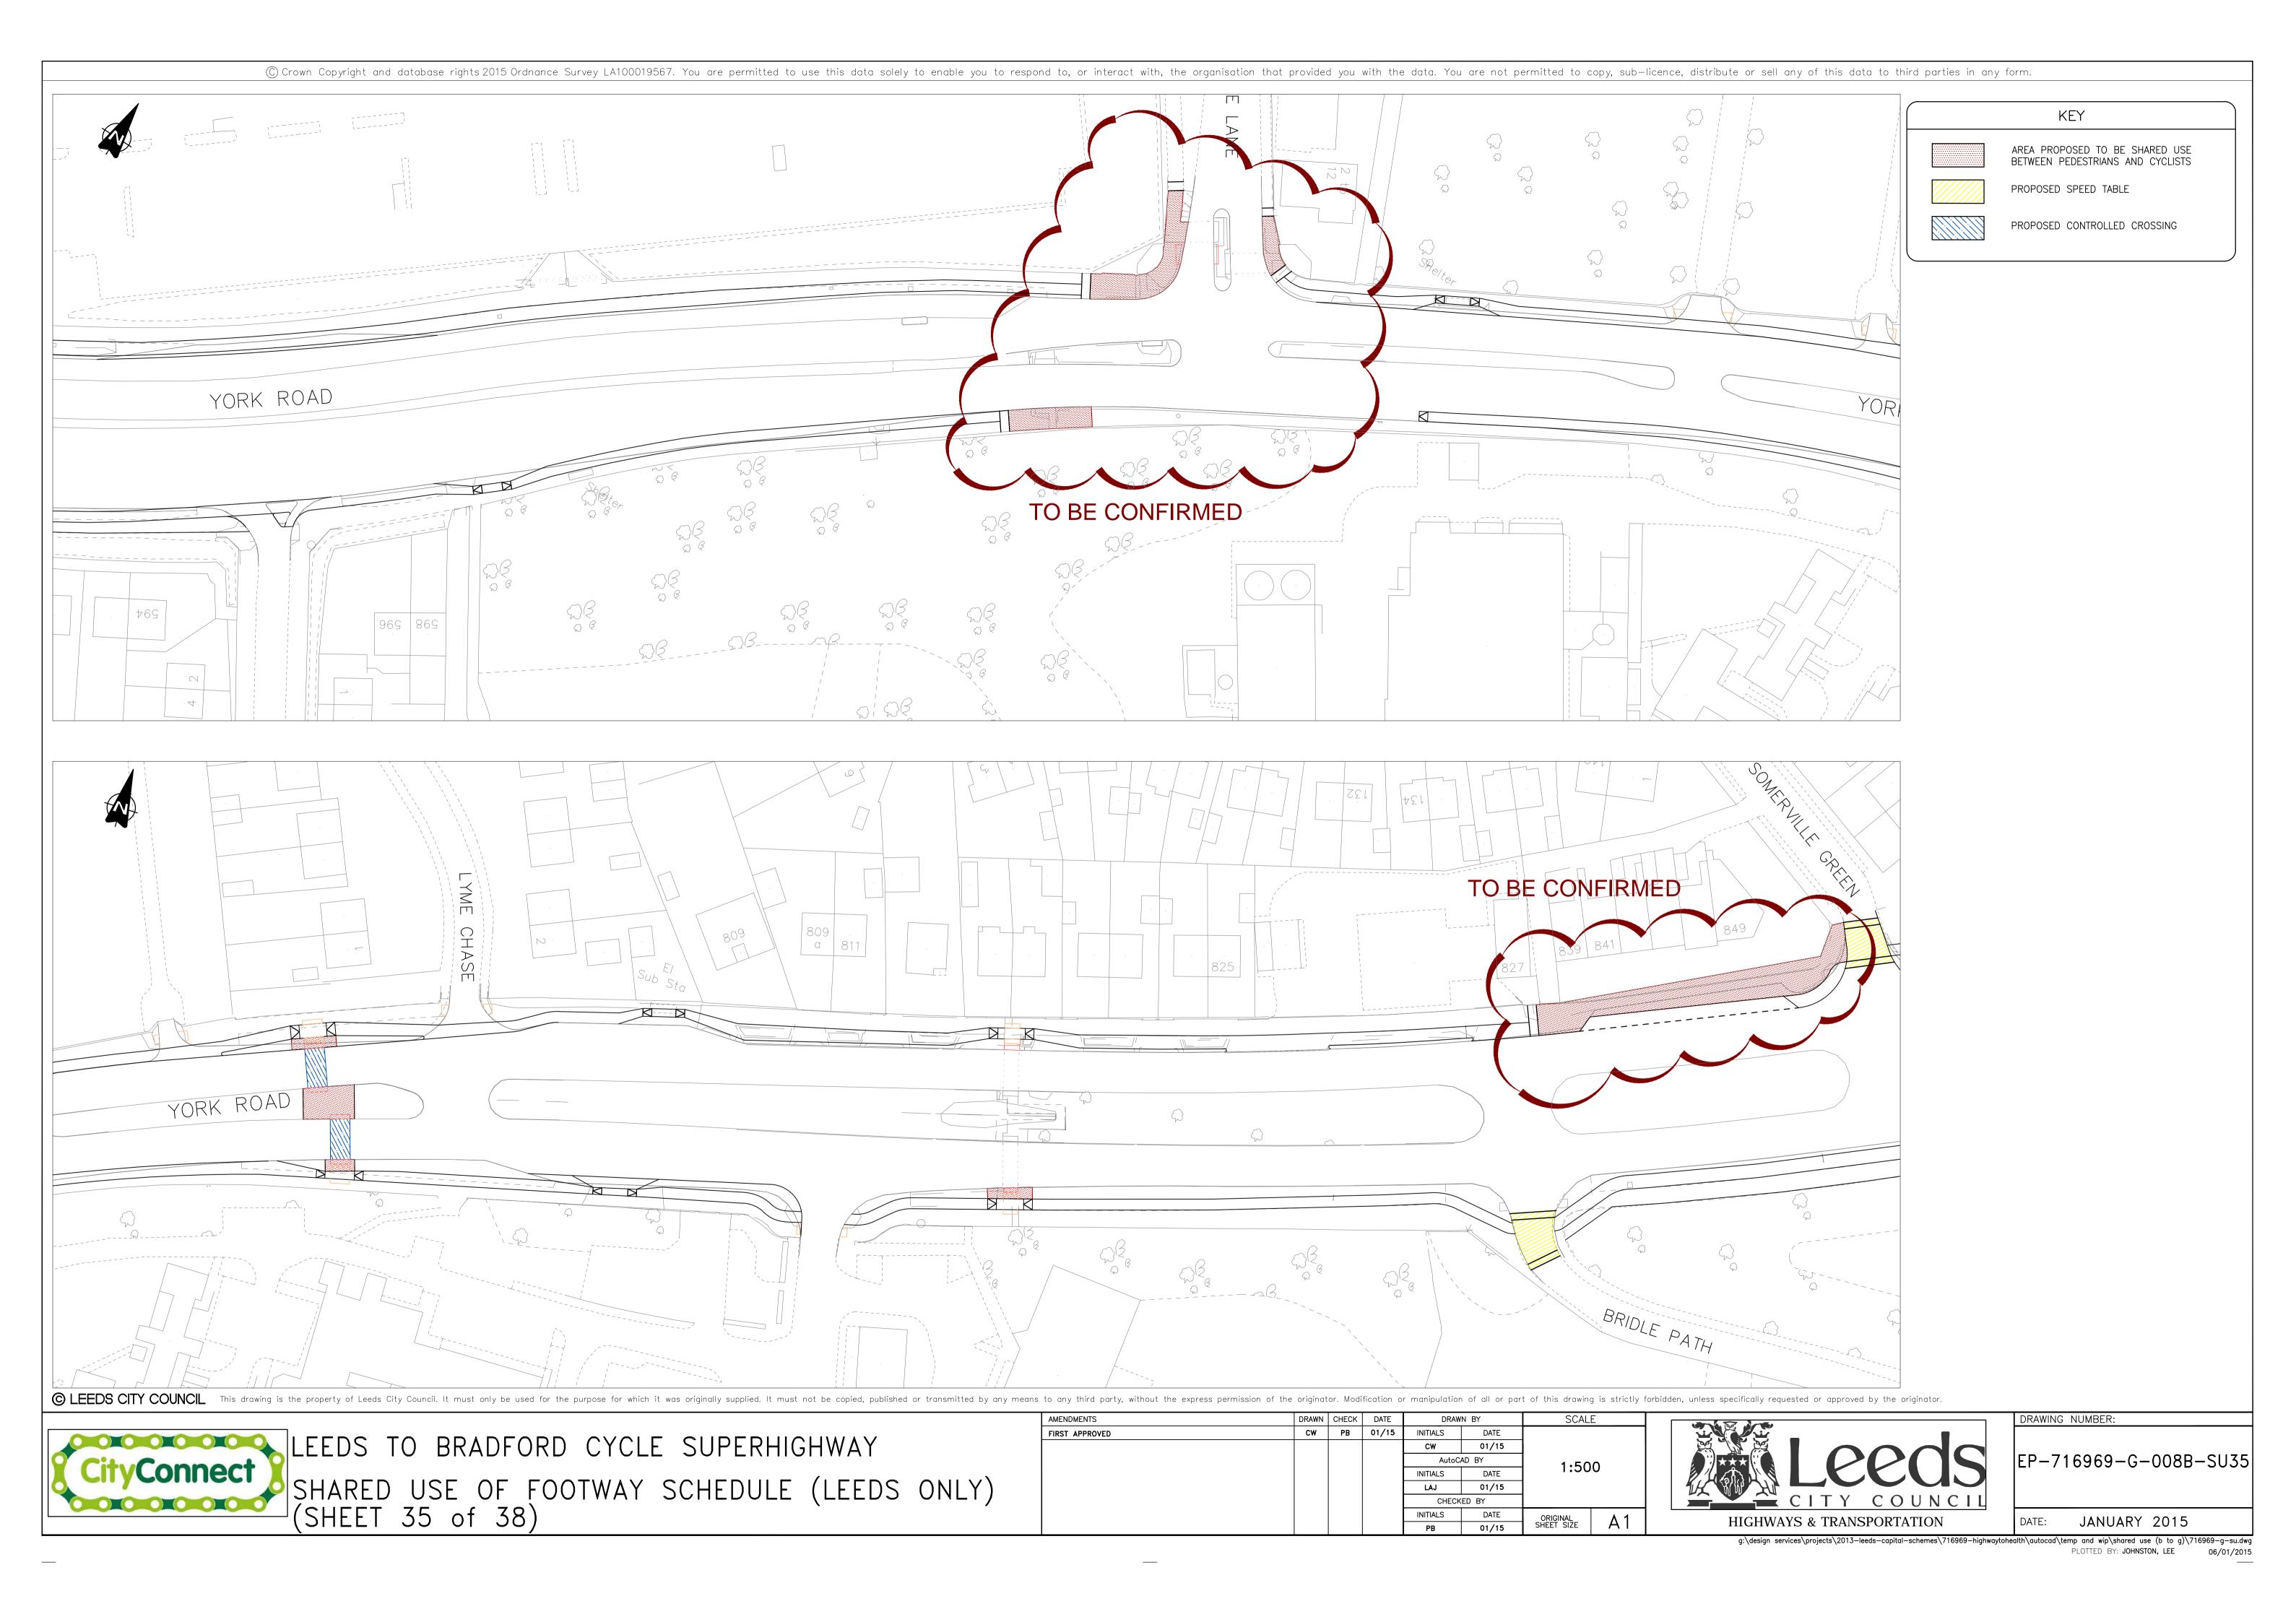

|    |       | AutoCAD BY |       | 1.500      |       |  |
|                |                           |    |       | INITIALS   | DATE  | 1:50       | 1:500 |  |
|                |                           |    |       | LAJ        | 01/15 |            |       |  |
|                |                           |    |       | CHECKED BY |       |            |       |  |
|                |                           |    |       | INITIALS   | DATE  | ORIGINAL   |       |  |
|                |                           |    |       | PB         | 01/15 | SHEET SIZE | A I   |  |



EP-716969-C2-001B-SU6

JANUARY 2015





PLOTTED BY: JOHNSTON, LEE













PLOTTED BY: JOHNSTON, LEE



PLOTTED BY: JOHNSTON, LEE 06/01/20





PLOTTED BY: JOHNSTON, LEE











06/01/2015