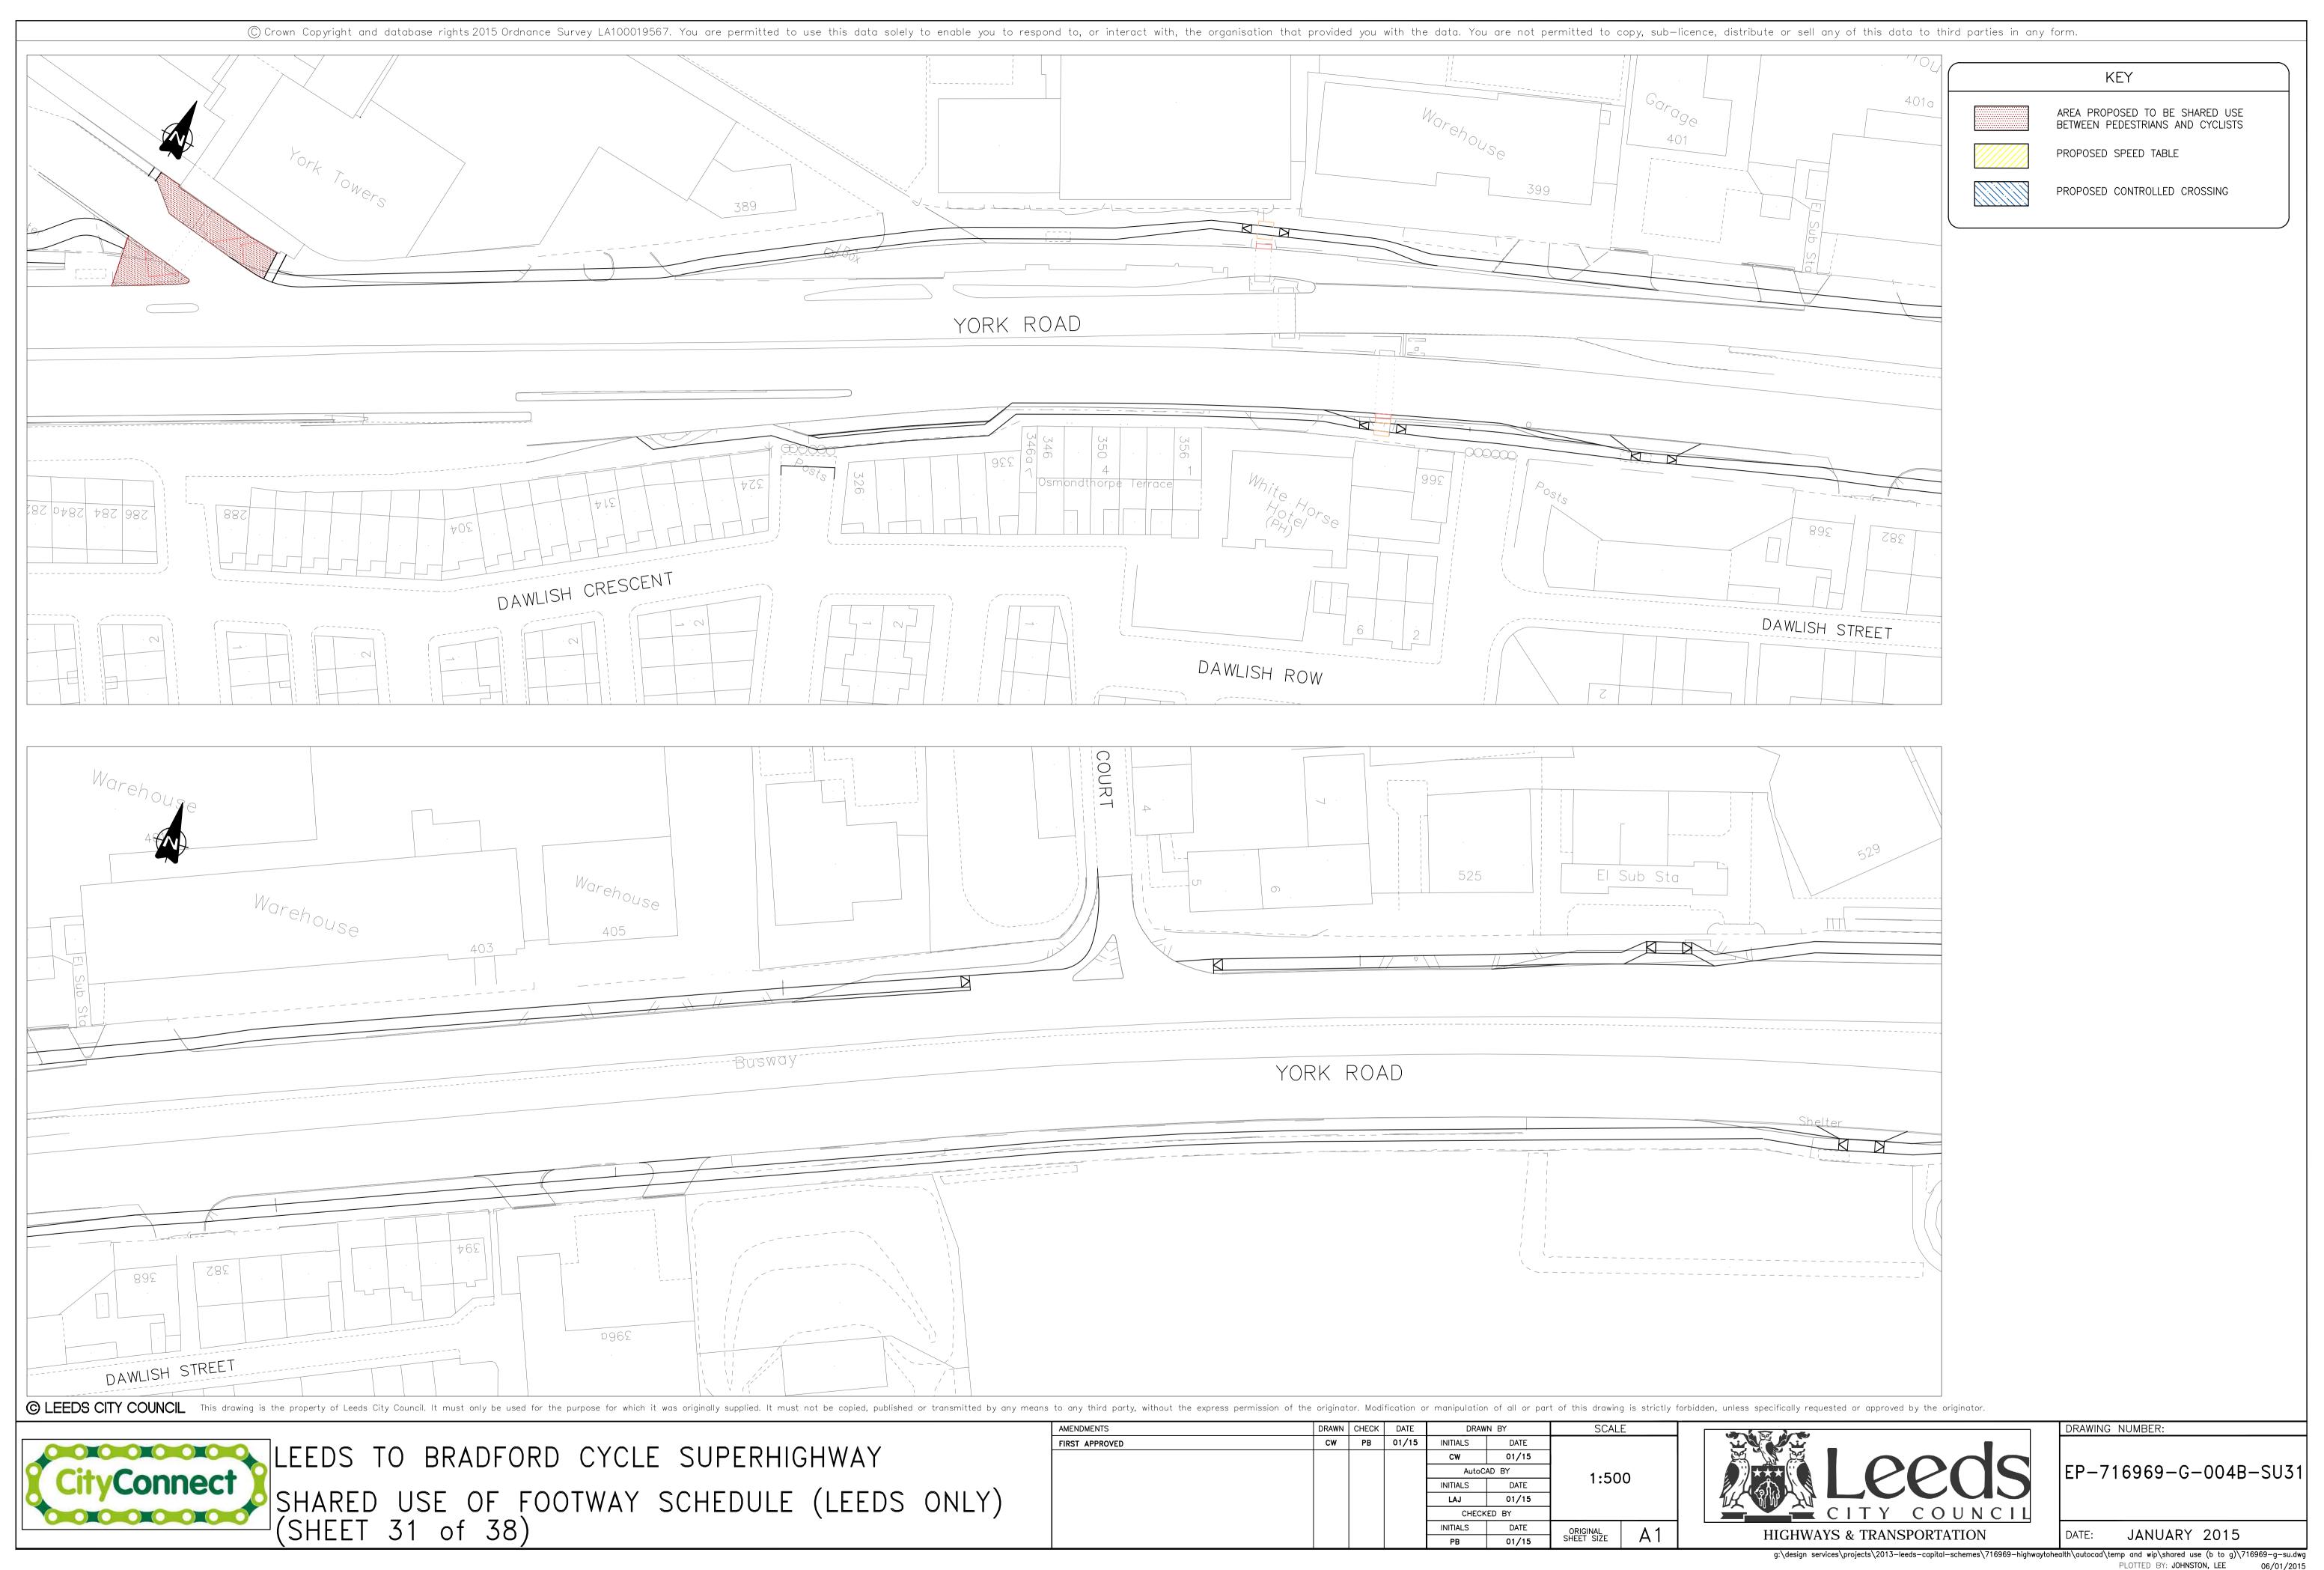

|    |       | AutoCAD BY |       | 1.500      |       |  |
|                |                           |    |       | INITIALS   | DATE  | 1:50       | 1:500 |  |
|                |                           |    |       | LAJ        | 01/15 |            |       |  |
|                |                           |    |       | CHECKED BY |       |            |       |  |
|                |                           |    |       | INITIALS   | DATE  | ORIGINAL   |       |  |
|                |                           |    |       | PB         | 01/15 | SHEET SIZE | A I   |  |



EP-716969-C2-001B-SU6

JANUARY 2015





PLOTTED BY: JOHNSTON, LEE













PLOTTED BY: JOHNSTON, LEE



PLOTTED BY: JOHNSTON, LEE 06/01/20





PLOTTED BY: JOHNSTON, LEE











06/01/2015