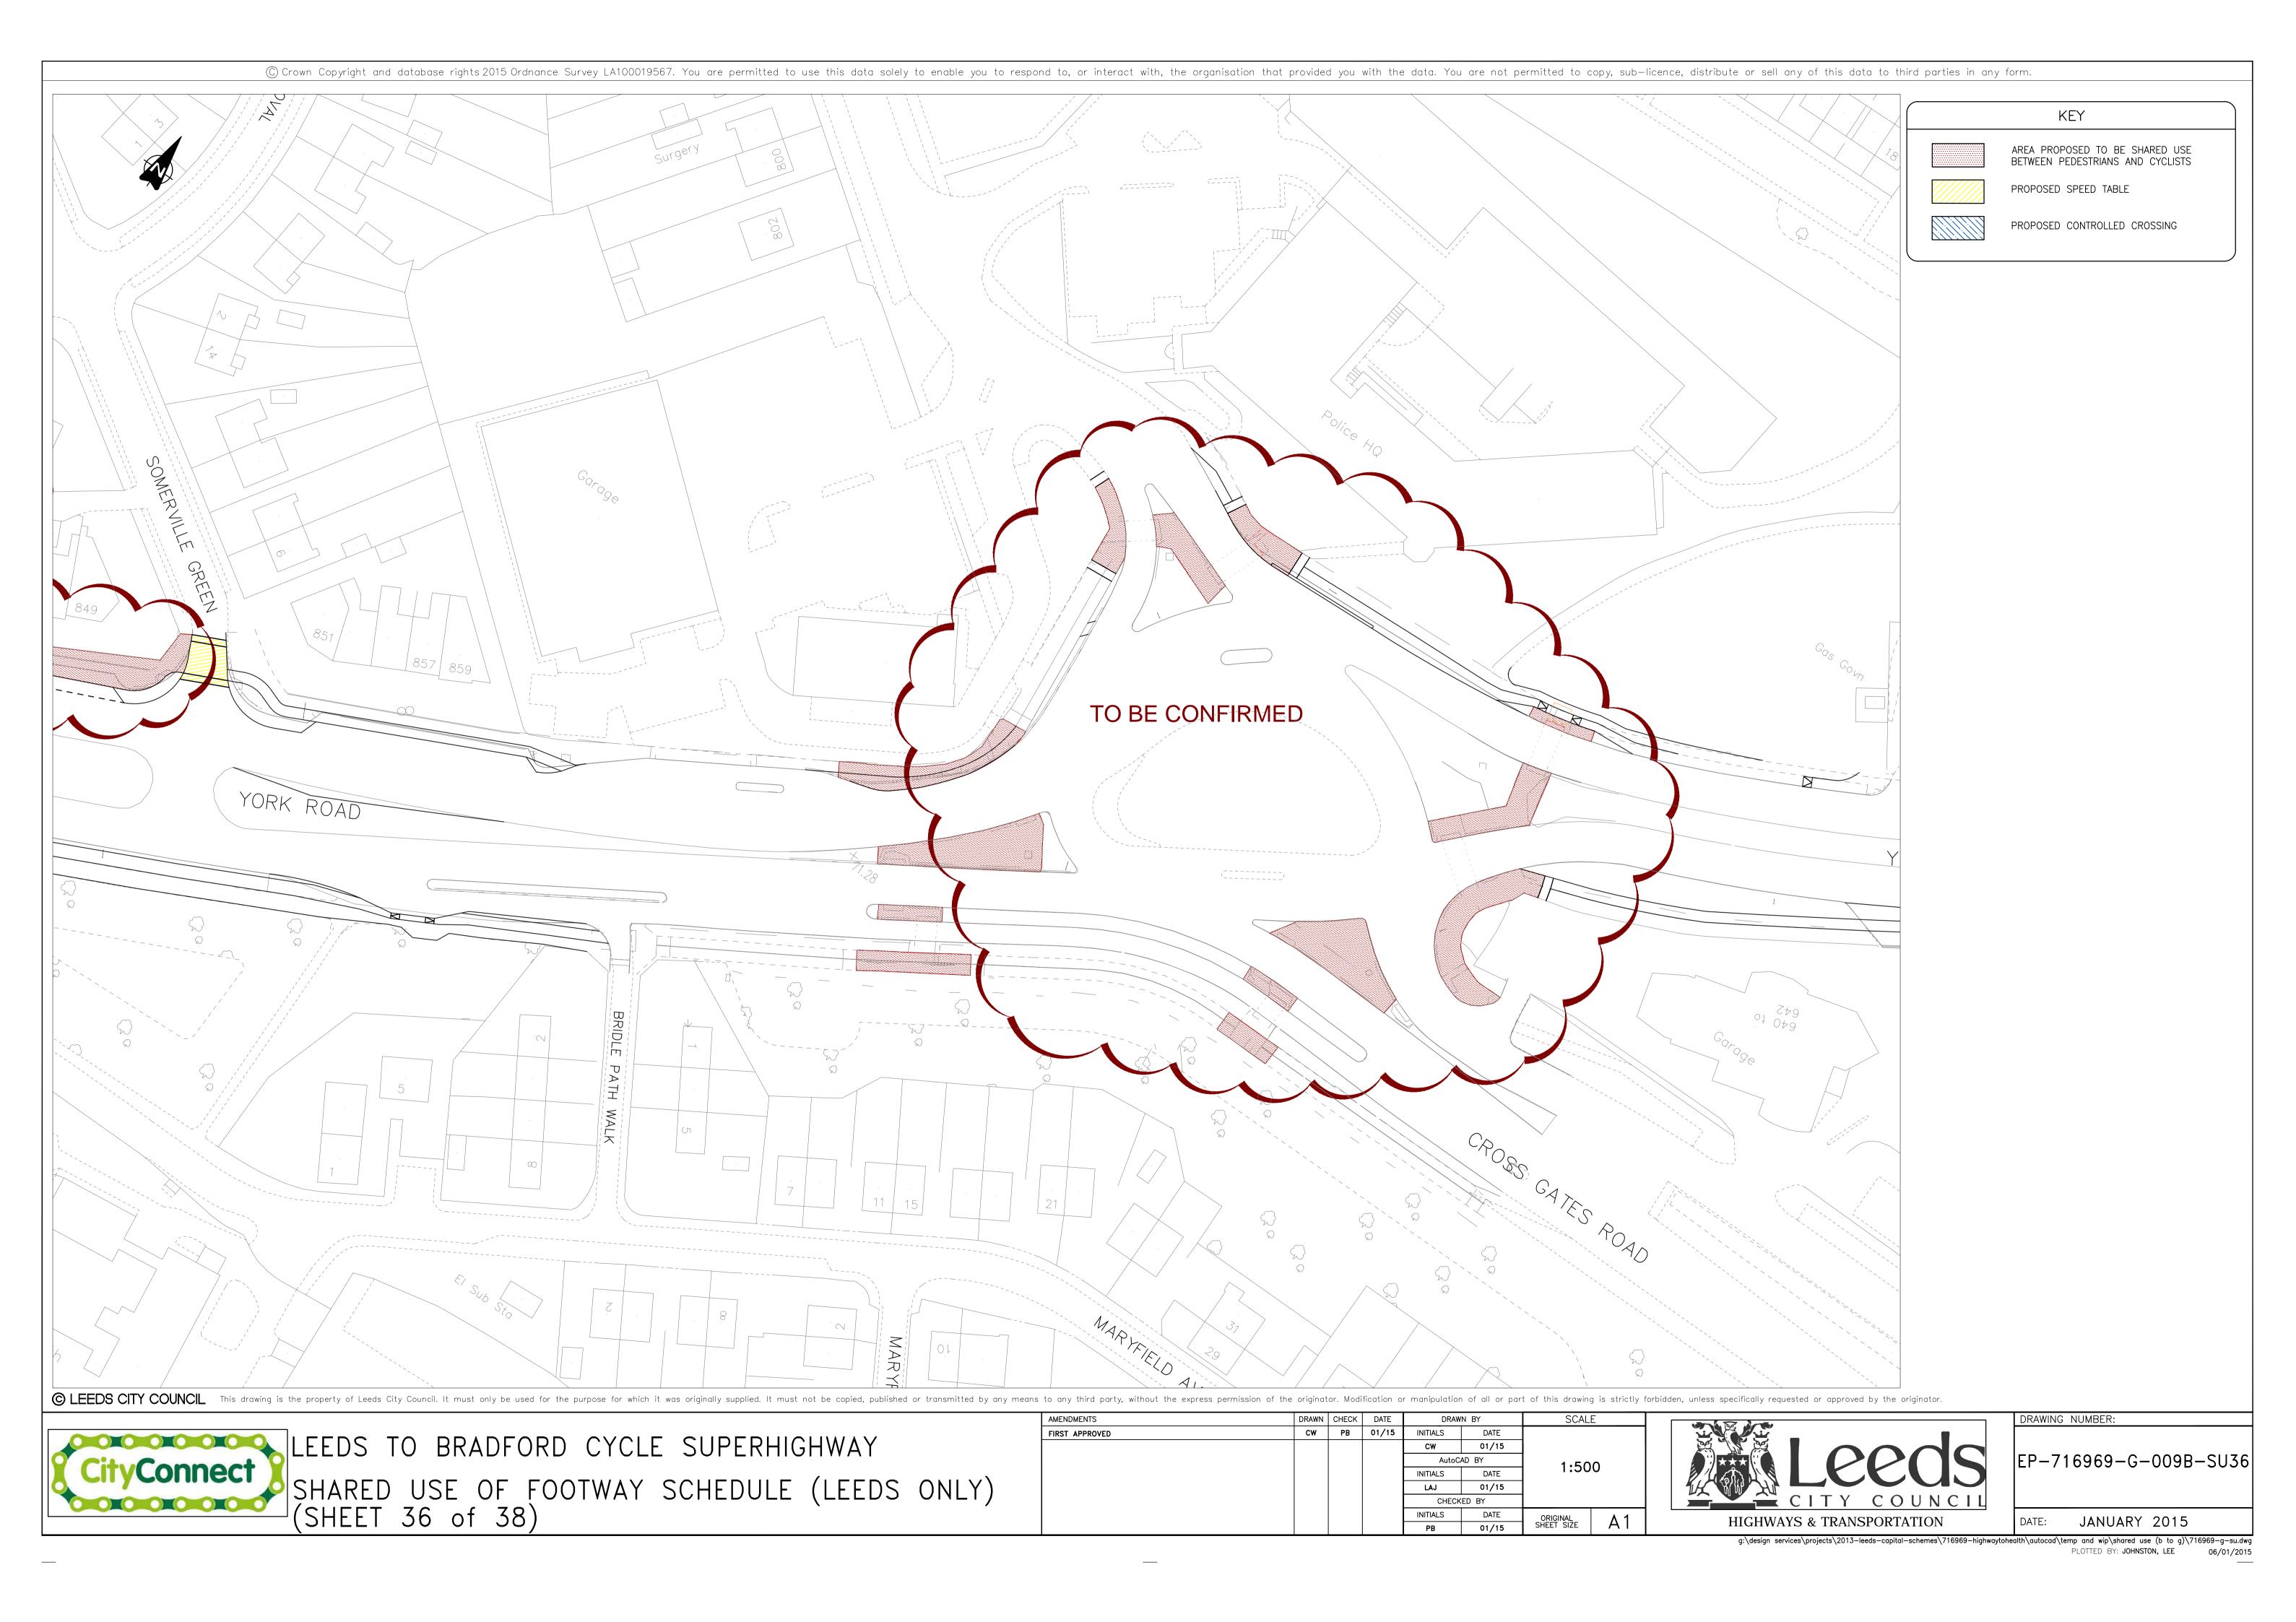

LEEDS TO BRADFORD CYCLE SUPERHIGHWAY
SHARED USE OF FOOTWAY SCHEDULE (LEEDS ONLY)
(SHEET 5 of 38)

|  | AMENDMENTS     | DRAWN | CHECK | DATE  | DRAWN BY |       | SCALE      |    |  |
|--|----------------|-------|-------|-------|----------|-------|------------|----|--|
|  | FIRST APPROVED | CW    | PB    | 01/15 | INITIALS | DATE  |            |    |  |
|  |                |       |       |       | CW       | 01/15 |            |    |  |
|  |                |       |       |       | AutoC    | AD BY | 1:500      |    |  |
|  |                |       |       |       | INITIALS | DATE  |            |    |  |
|  |                |       |       |       | LAJ      | 01/15 |            |    |  |
|  |                |       |       |       | CHECK    | ED BY |            |    |  |
|  |                |       |       |       | INITIALS | DATE  | ORIGINAL   |    |  |
|  |                |       |       |       | PB       | 01/15 | SHEET SIZE | AI |  |

EP-716969-C1-003B-SU5

JANUARY 2015

AREA PROPOSED TO BE SHARED USE BETWEEN PEDESTRIANS AND CYCLISTS

PROPOSED SPEED TABLE

PROPOSED CONTROLLED CROSSING

© LEEDS CITY COUNCIL This drawing is the property of Leeds City Council. It must only be used for the purpose for which it was originally supplied. It must not be copied, published or transmitted by any means to any third party, without the express permission of the originator.