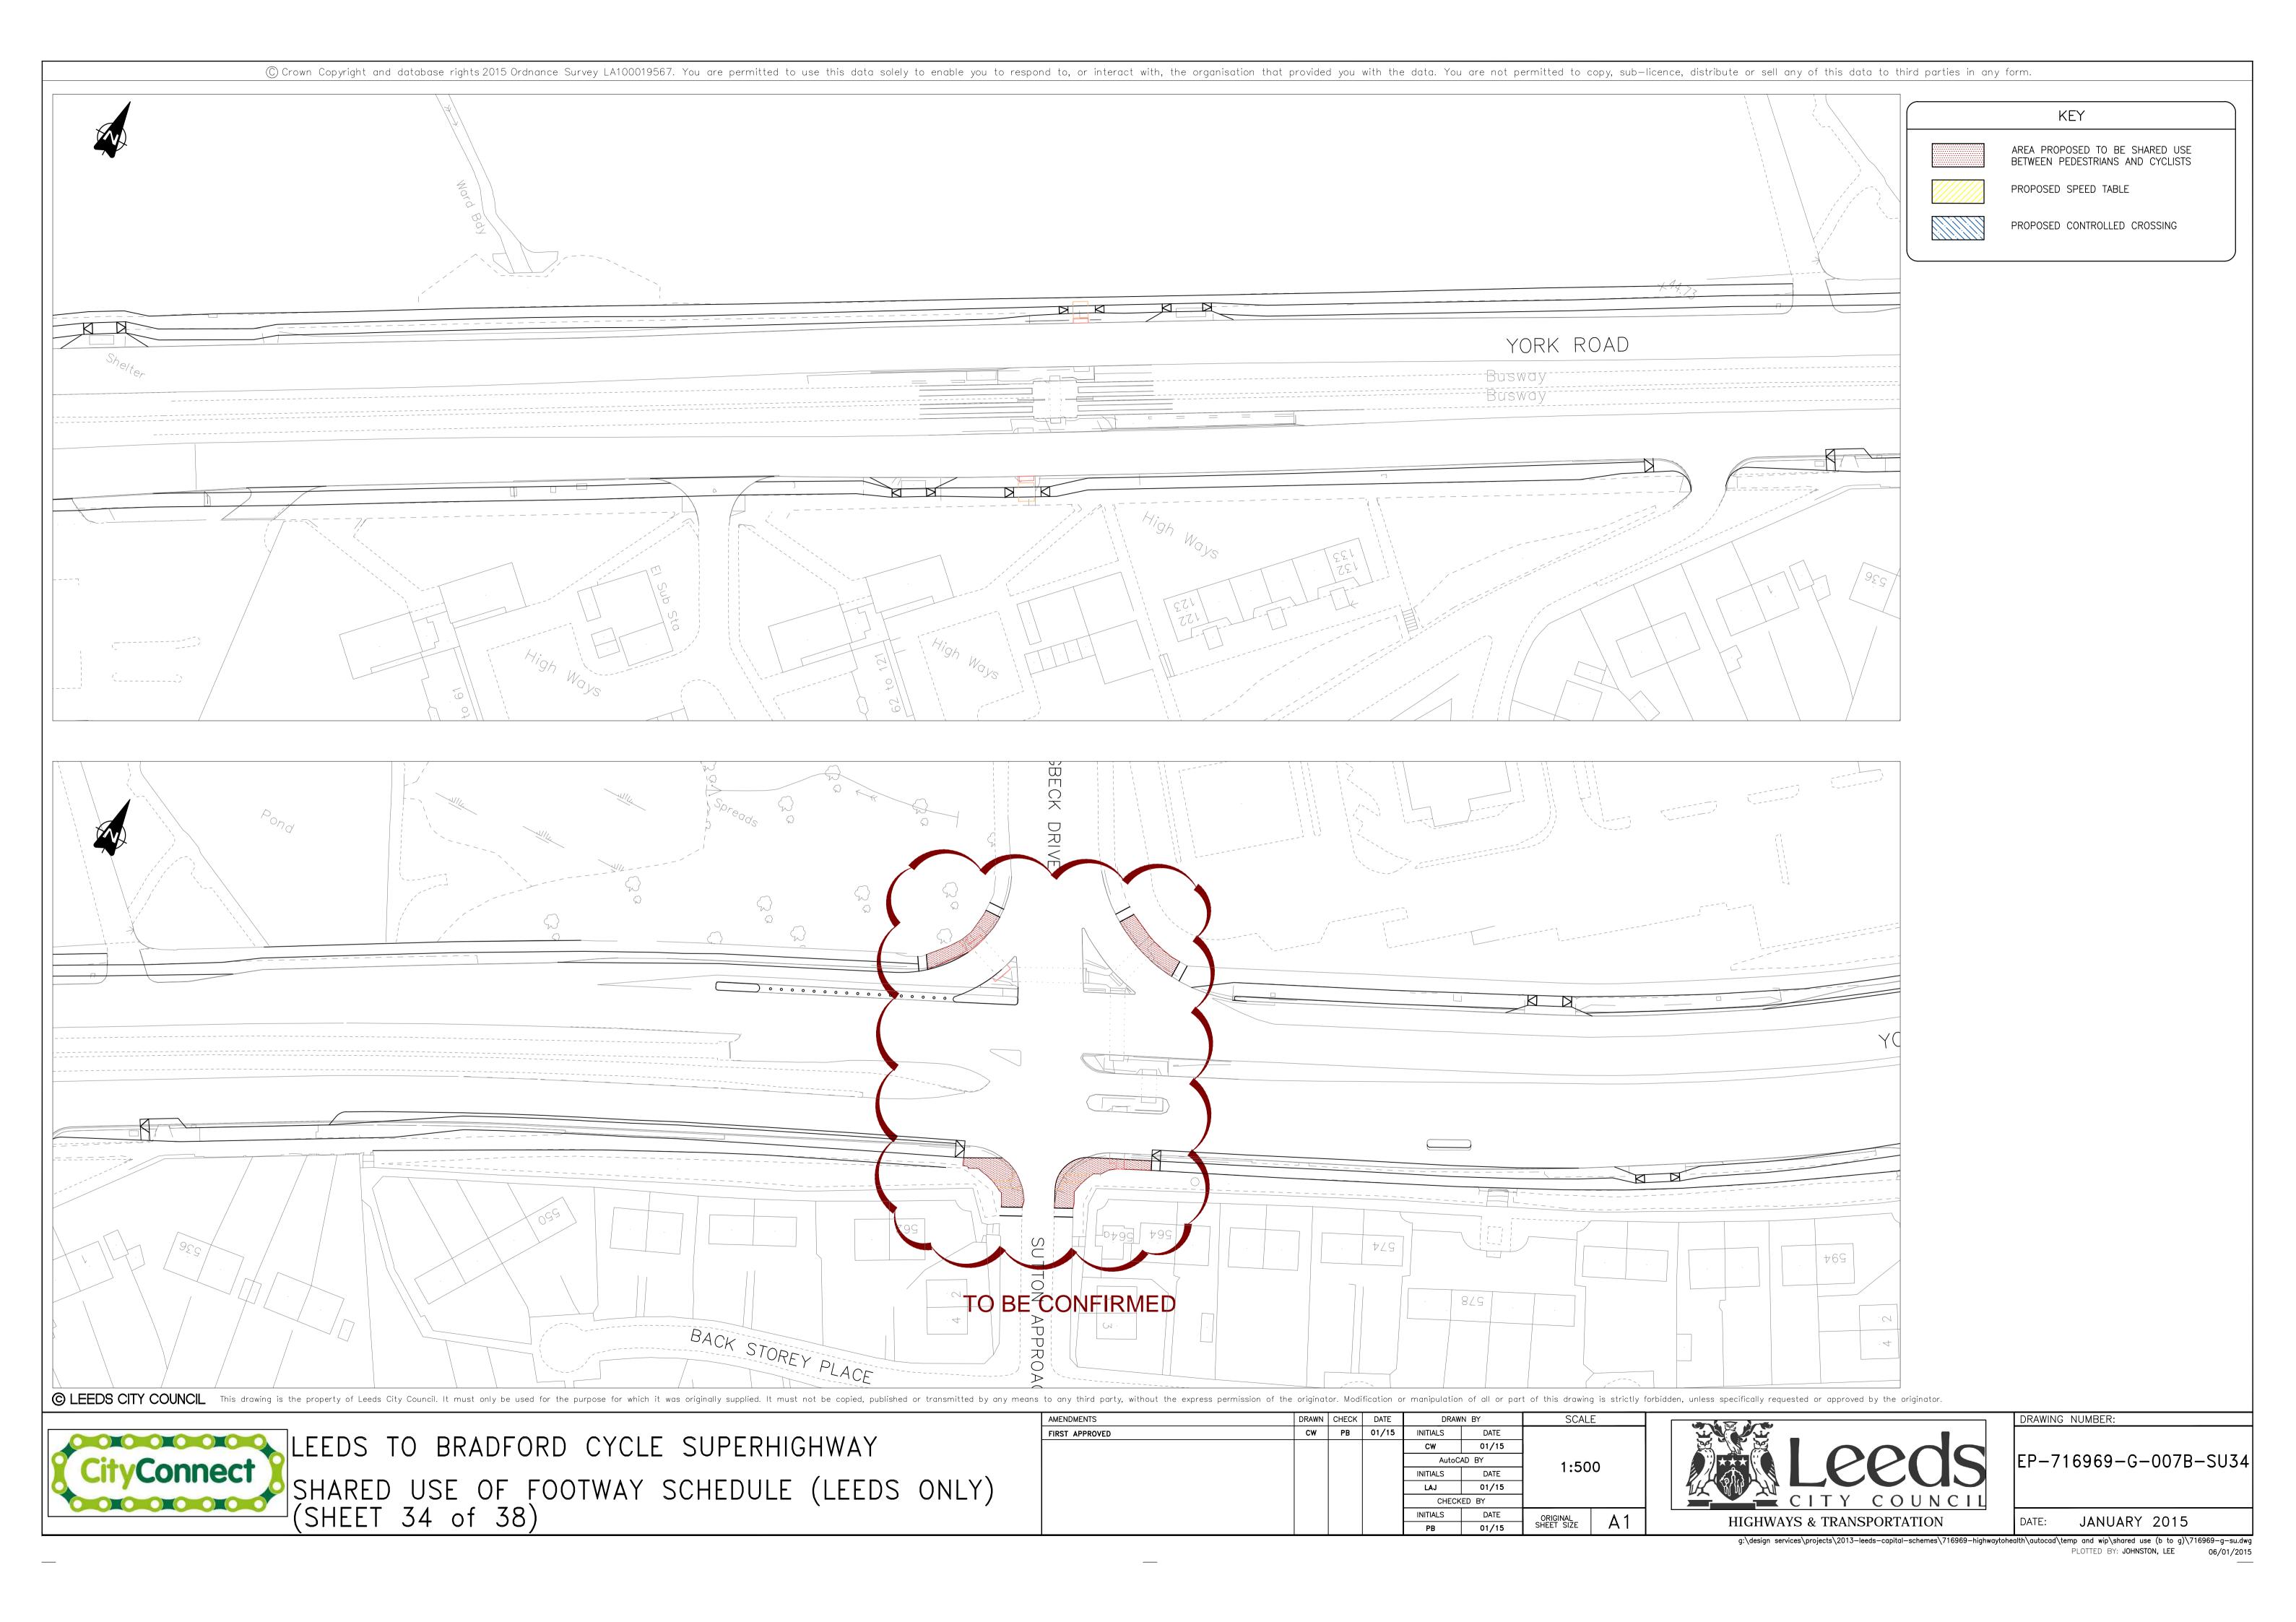

|    |       | AutoCAD BY |       | 1.500      |       |  |
|                |                           |    |       | INITIALS   | DATE  | 1:50       | 1:500 |  |
|                |                           |    |       | LAJ        | 01/15 |            |       |  |
|                |                           |    |       | CHECKED BY |       |            |       |  |
|                |                           |    |       | INITIALS   | DATE  | ORIGINAL   |       |  |
|                |                           |    |       | PB         | 01/15 | SHEET SIZE | A I   |  |



EP-716969-C2-001B-SU6

JANUARY 2015





PLOTTED BY: JOHNSTON, LEE













PLOTTED BY: JOHNSTON, LEE



PLOTTED BY: JOHNSTON, LEE 06/01/20





PLOTTED BY: JOHNSTON, LEE











06/01/2015