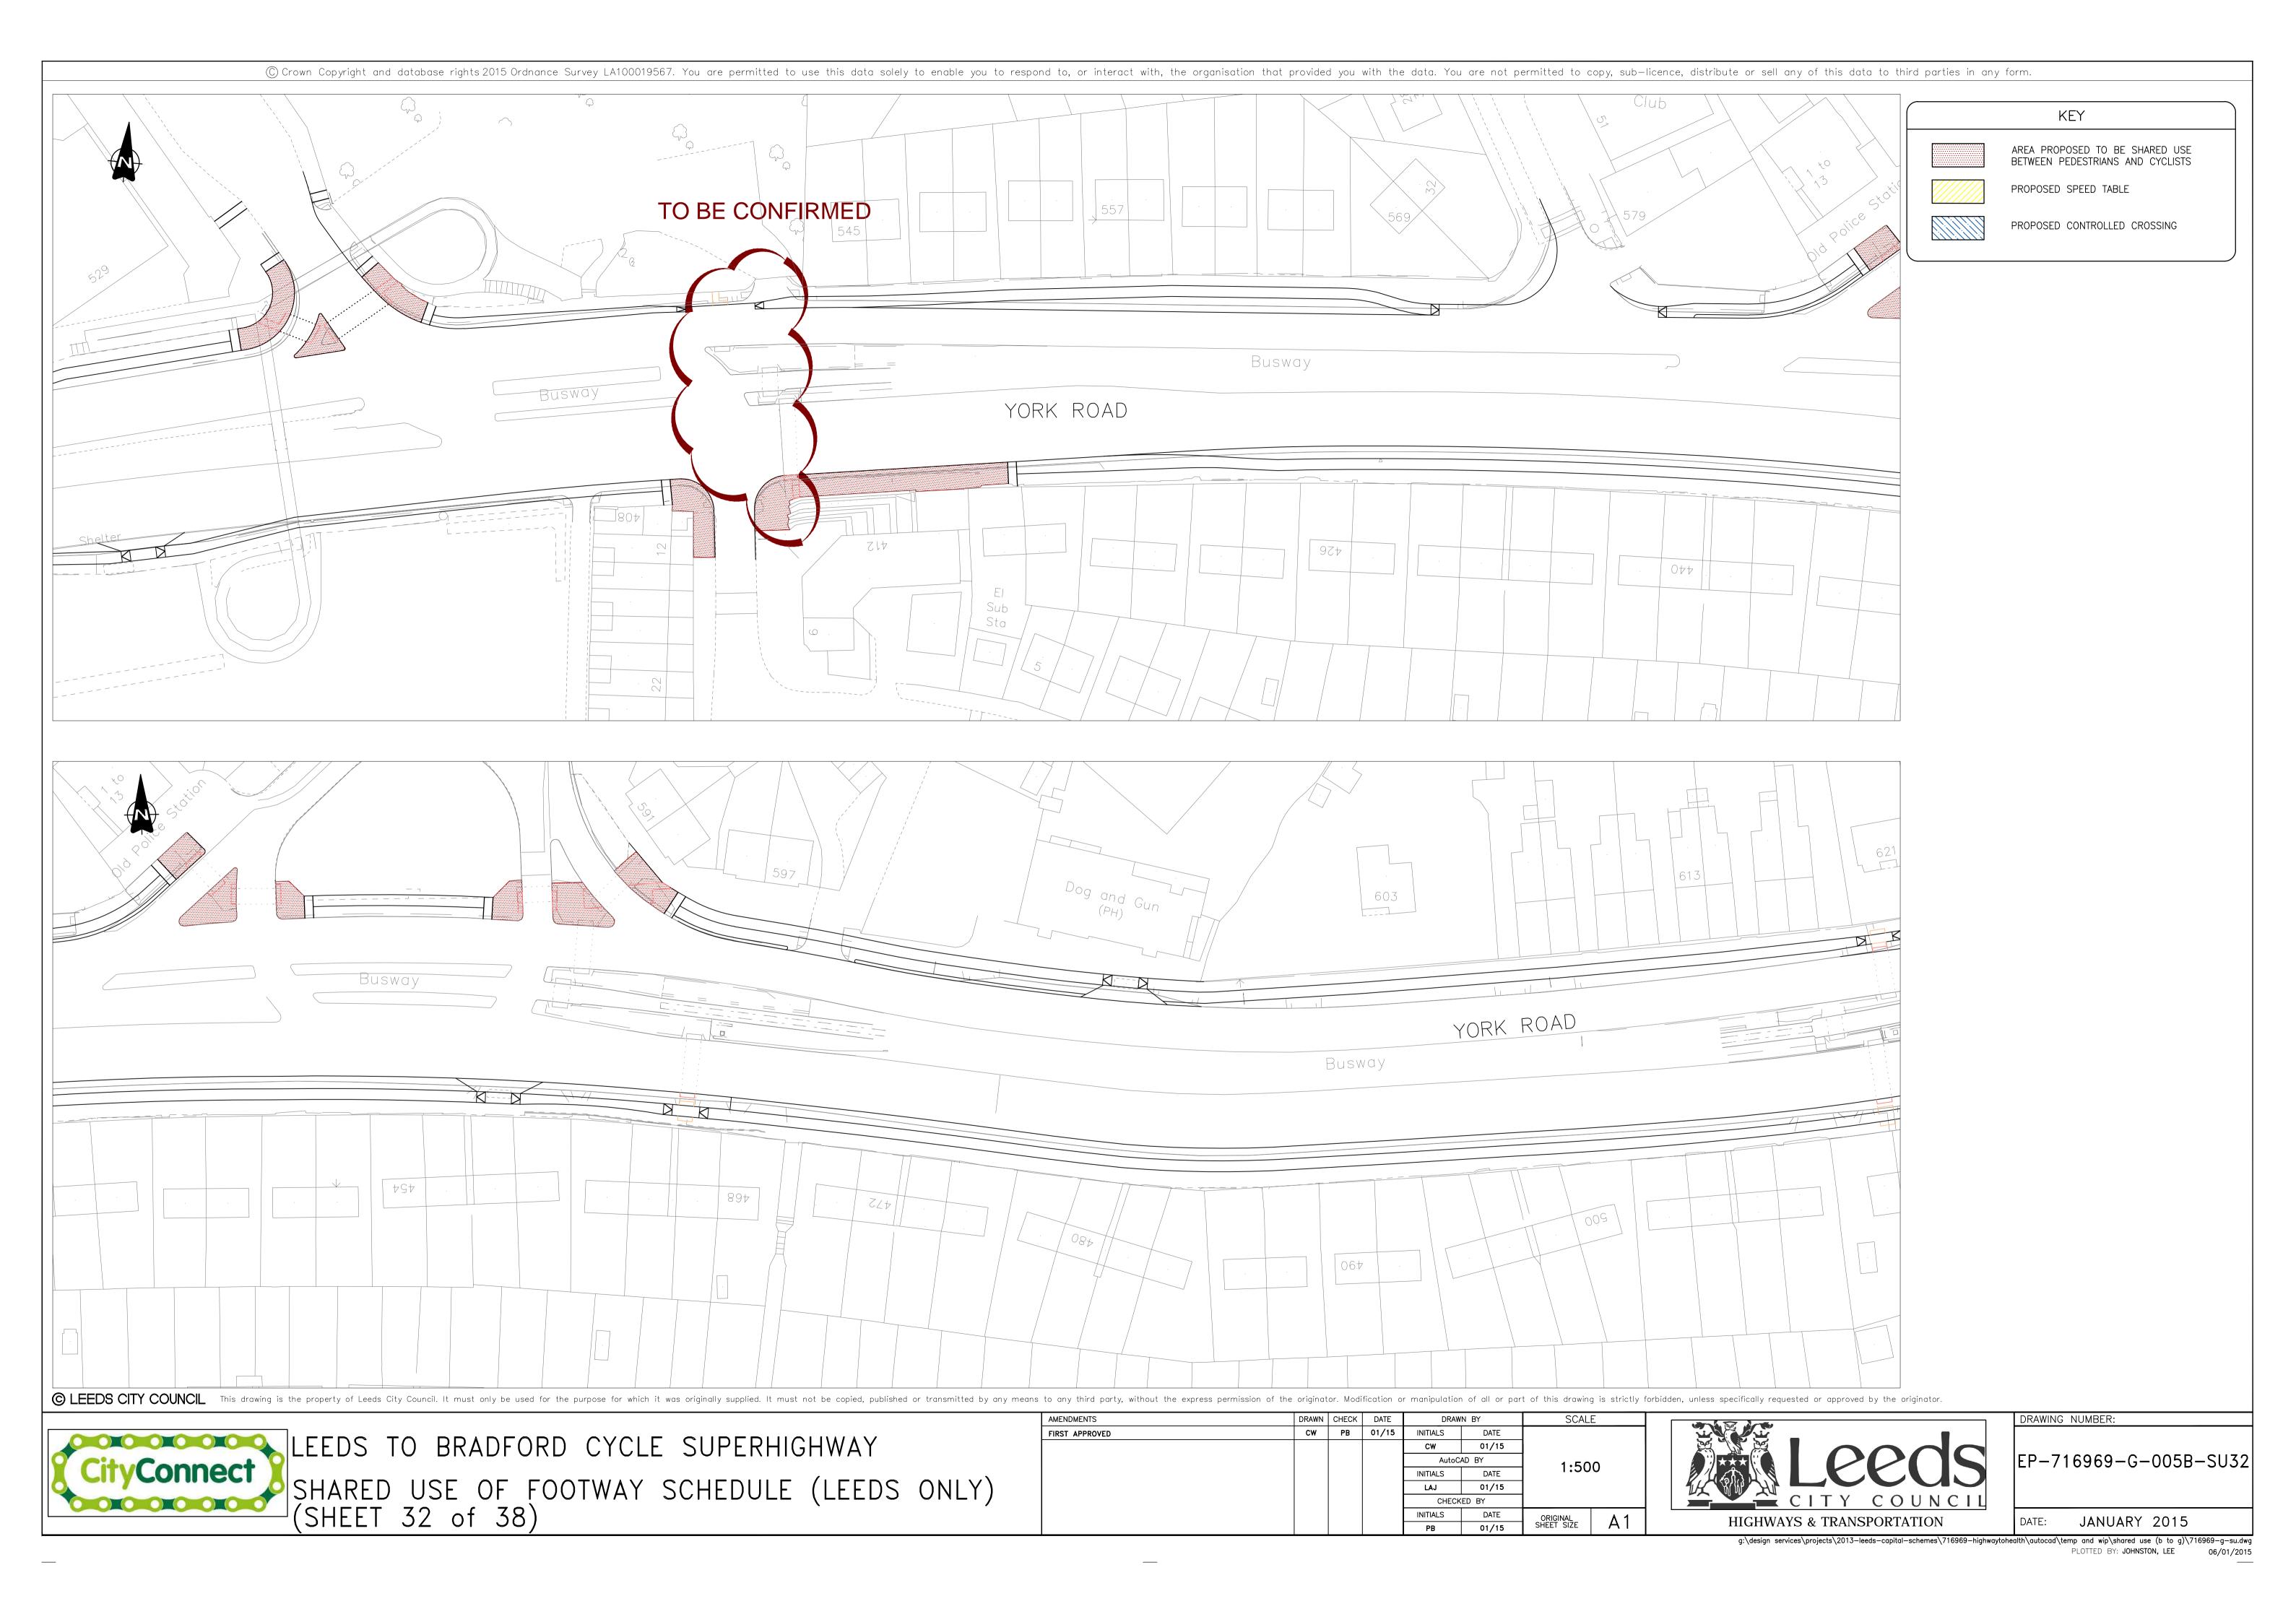

LEEDS TO BRADFORD CYCLE SUPERHIGHWAY
SHARED USE OF FOOTWAY SCHEDULE (LEEDS ONLY)
(SHEET 5 of 38)

|  | AMENDMENTS     | DRAWN | CHECK | DATE  | DRAWN BY |       | SCALE      |    |  |
|--|----------------|-------|-------|-------|----------|-------|------------|----|--|
|  | FIRST APPROVED | CW    | PB    | 01/15 | INITIALS | DATE  |            |    |  |
|  |                |       |       |       | CW       | 01/15 |            |    |  |
|  |                |       |       |       | AutoC    | AD BY | 1:500      |    |  |
|  |                |       |       |       | INITIALS | DATE  |            |    |  |
|  |                |       |       |       | LAJ      | 01/15 |            |    |  |
|  |                |       |       |       | CHECK    | ED BY |            |    |  |
|  |                |       |       |       | INITIALS | DATE  | ORIGINAL   |    |  |
|  |                |       |       |       | PB       | 01/15 | SHEET SIZE | AI |  |

EP-716969-C1-003B-SU5

JANUARY 2015

AREA PROPOSED TO BE SHARED USE BETWEEN PEDESTRIANS AND CYCLISTS

PROPOSED SPEED TABLE

PROPOSED CONTROLLED CROSSING

© LEEDS CITY COUNCIL This drawing is the property of Leeds City Council. It must only be used for the purpose for which it was originally supplied. It must not be copied, published or transmitted by any means to any third party, without the express permission of the originator.