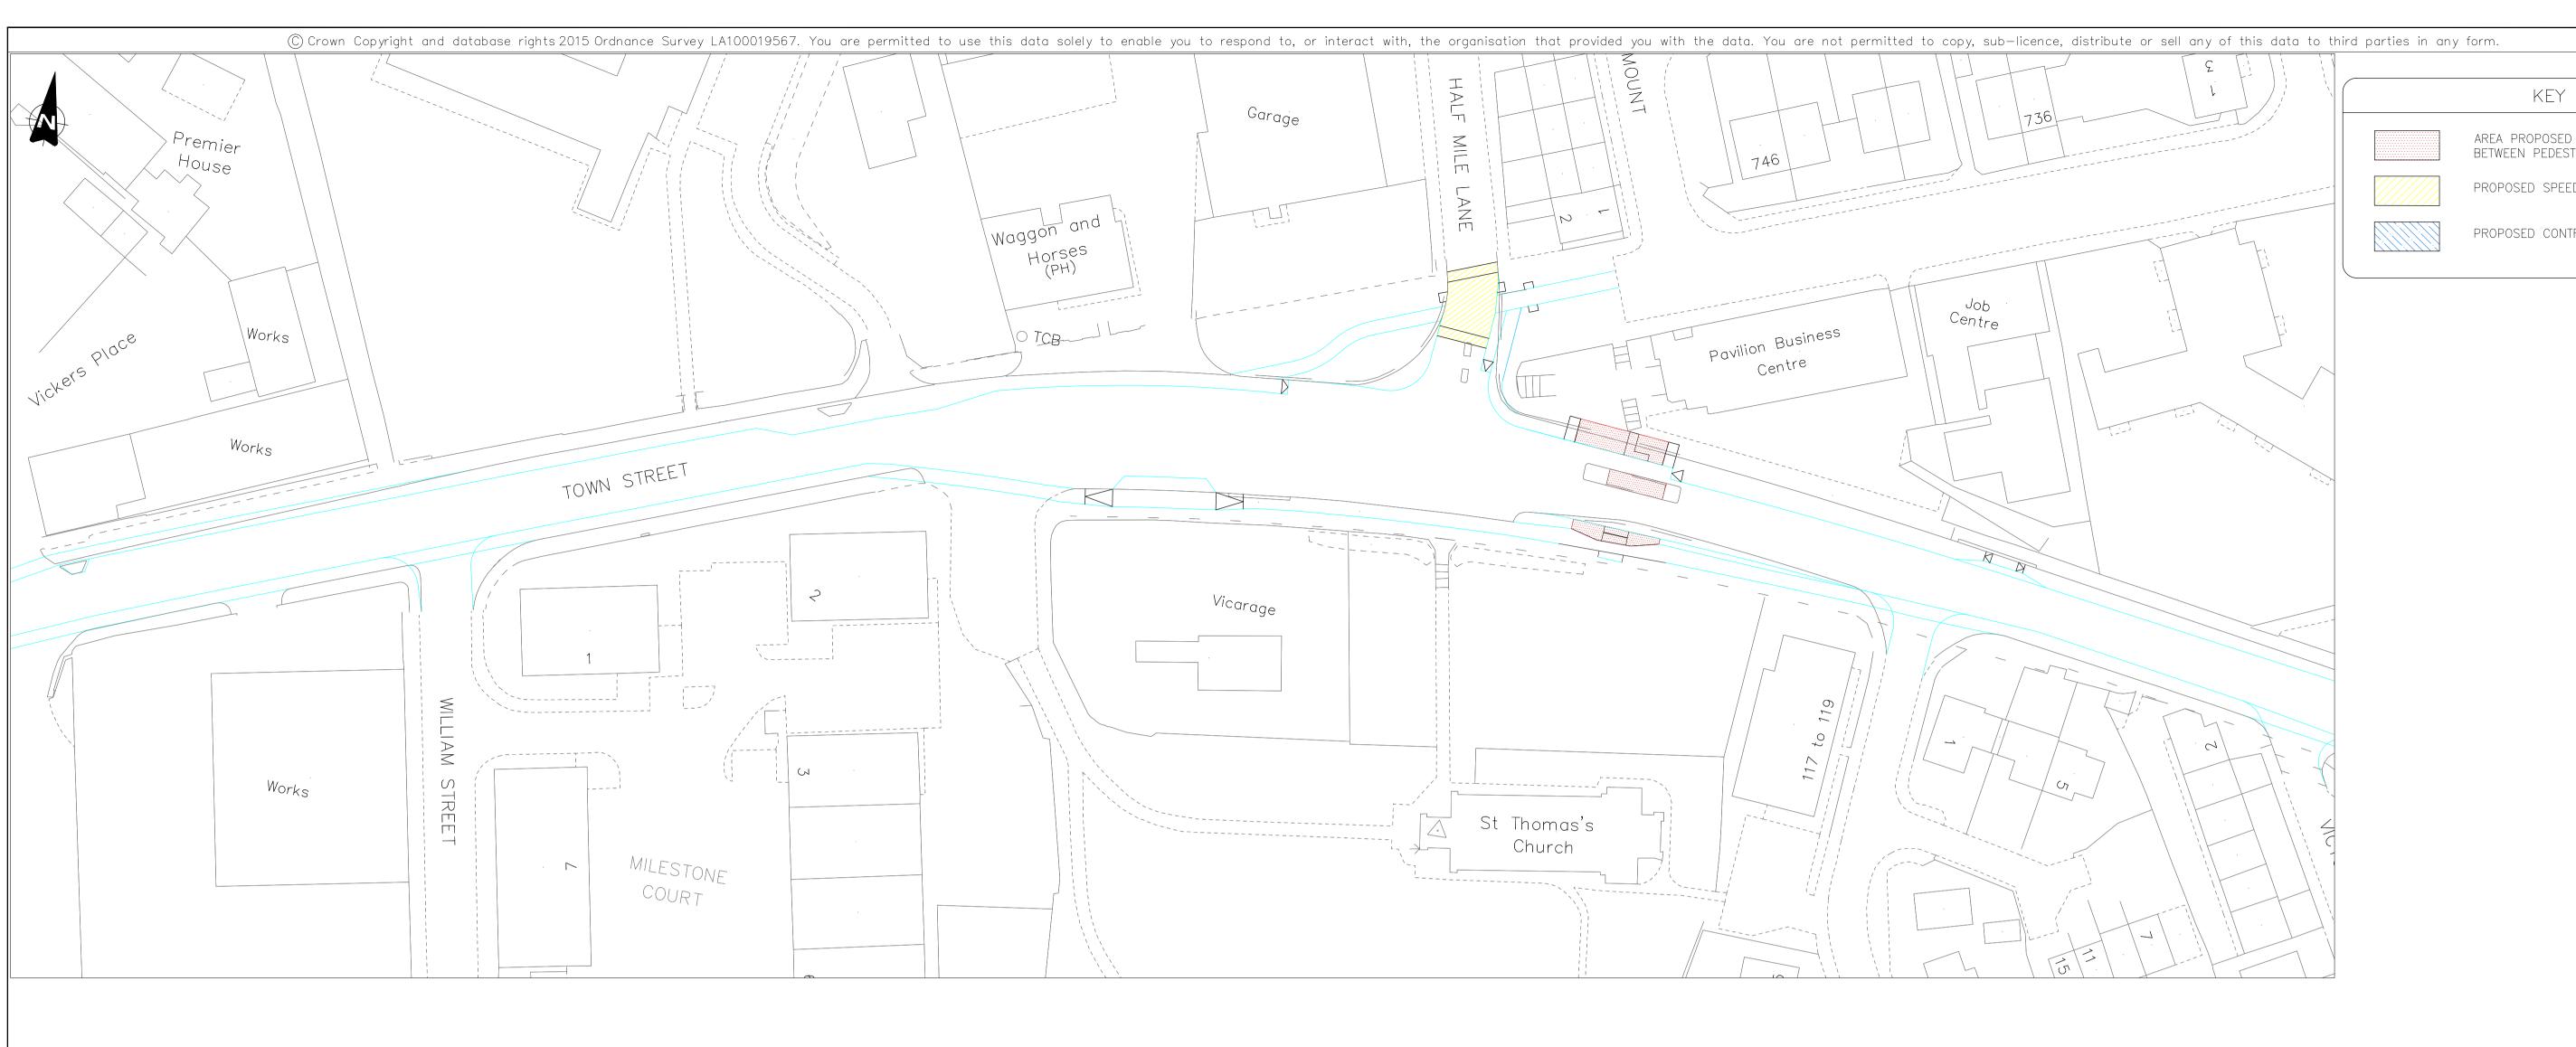

EP-716969-C1-003B-SU5

JANUARY 2015

AREA PROPOSED TO BE SHARED USE BETWEEN PEDESTRIANS AND CYCLISTS

PROPOSED SPEED TABLE

PROPOSED CONTROLLED CROSSING

© LEEDS CITY COUNCIL This drawing is the property of Leeds City Council. It must only be used for the purpose for which it was originally supplied. It must not be copied, published or transmitted by any means to any third party, without the express permission of the originator.