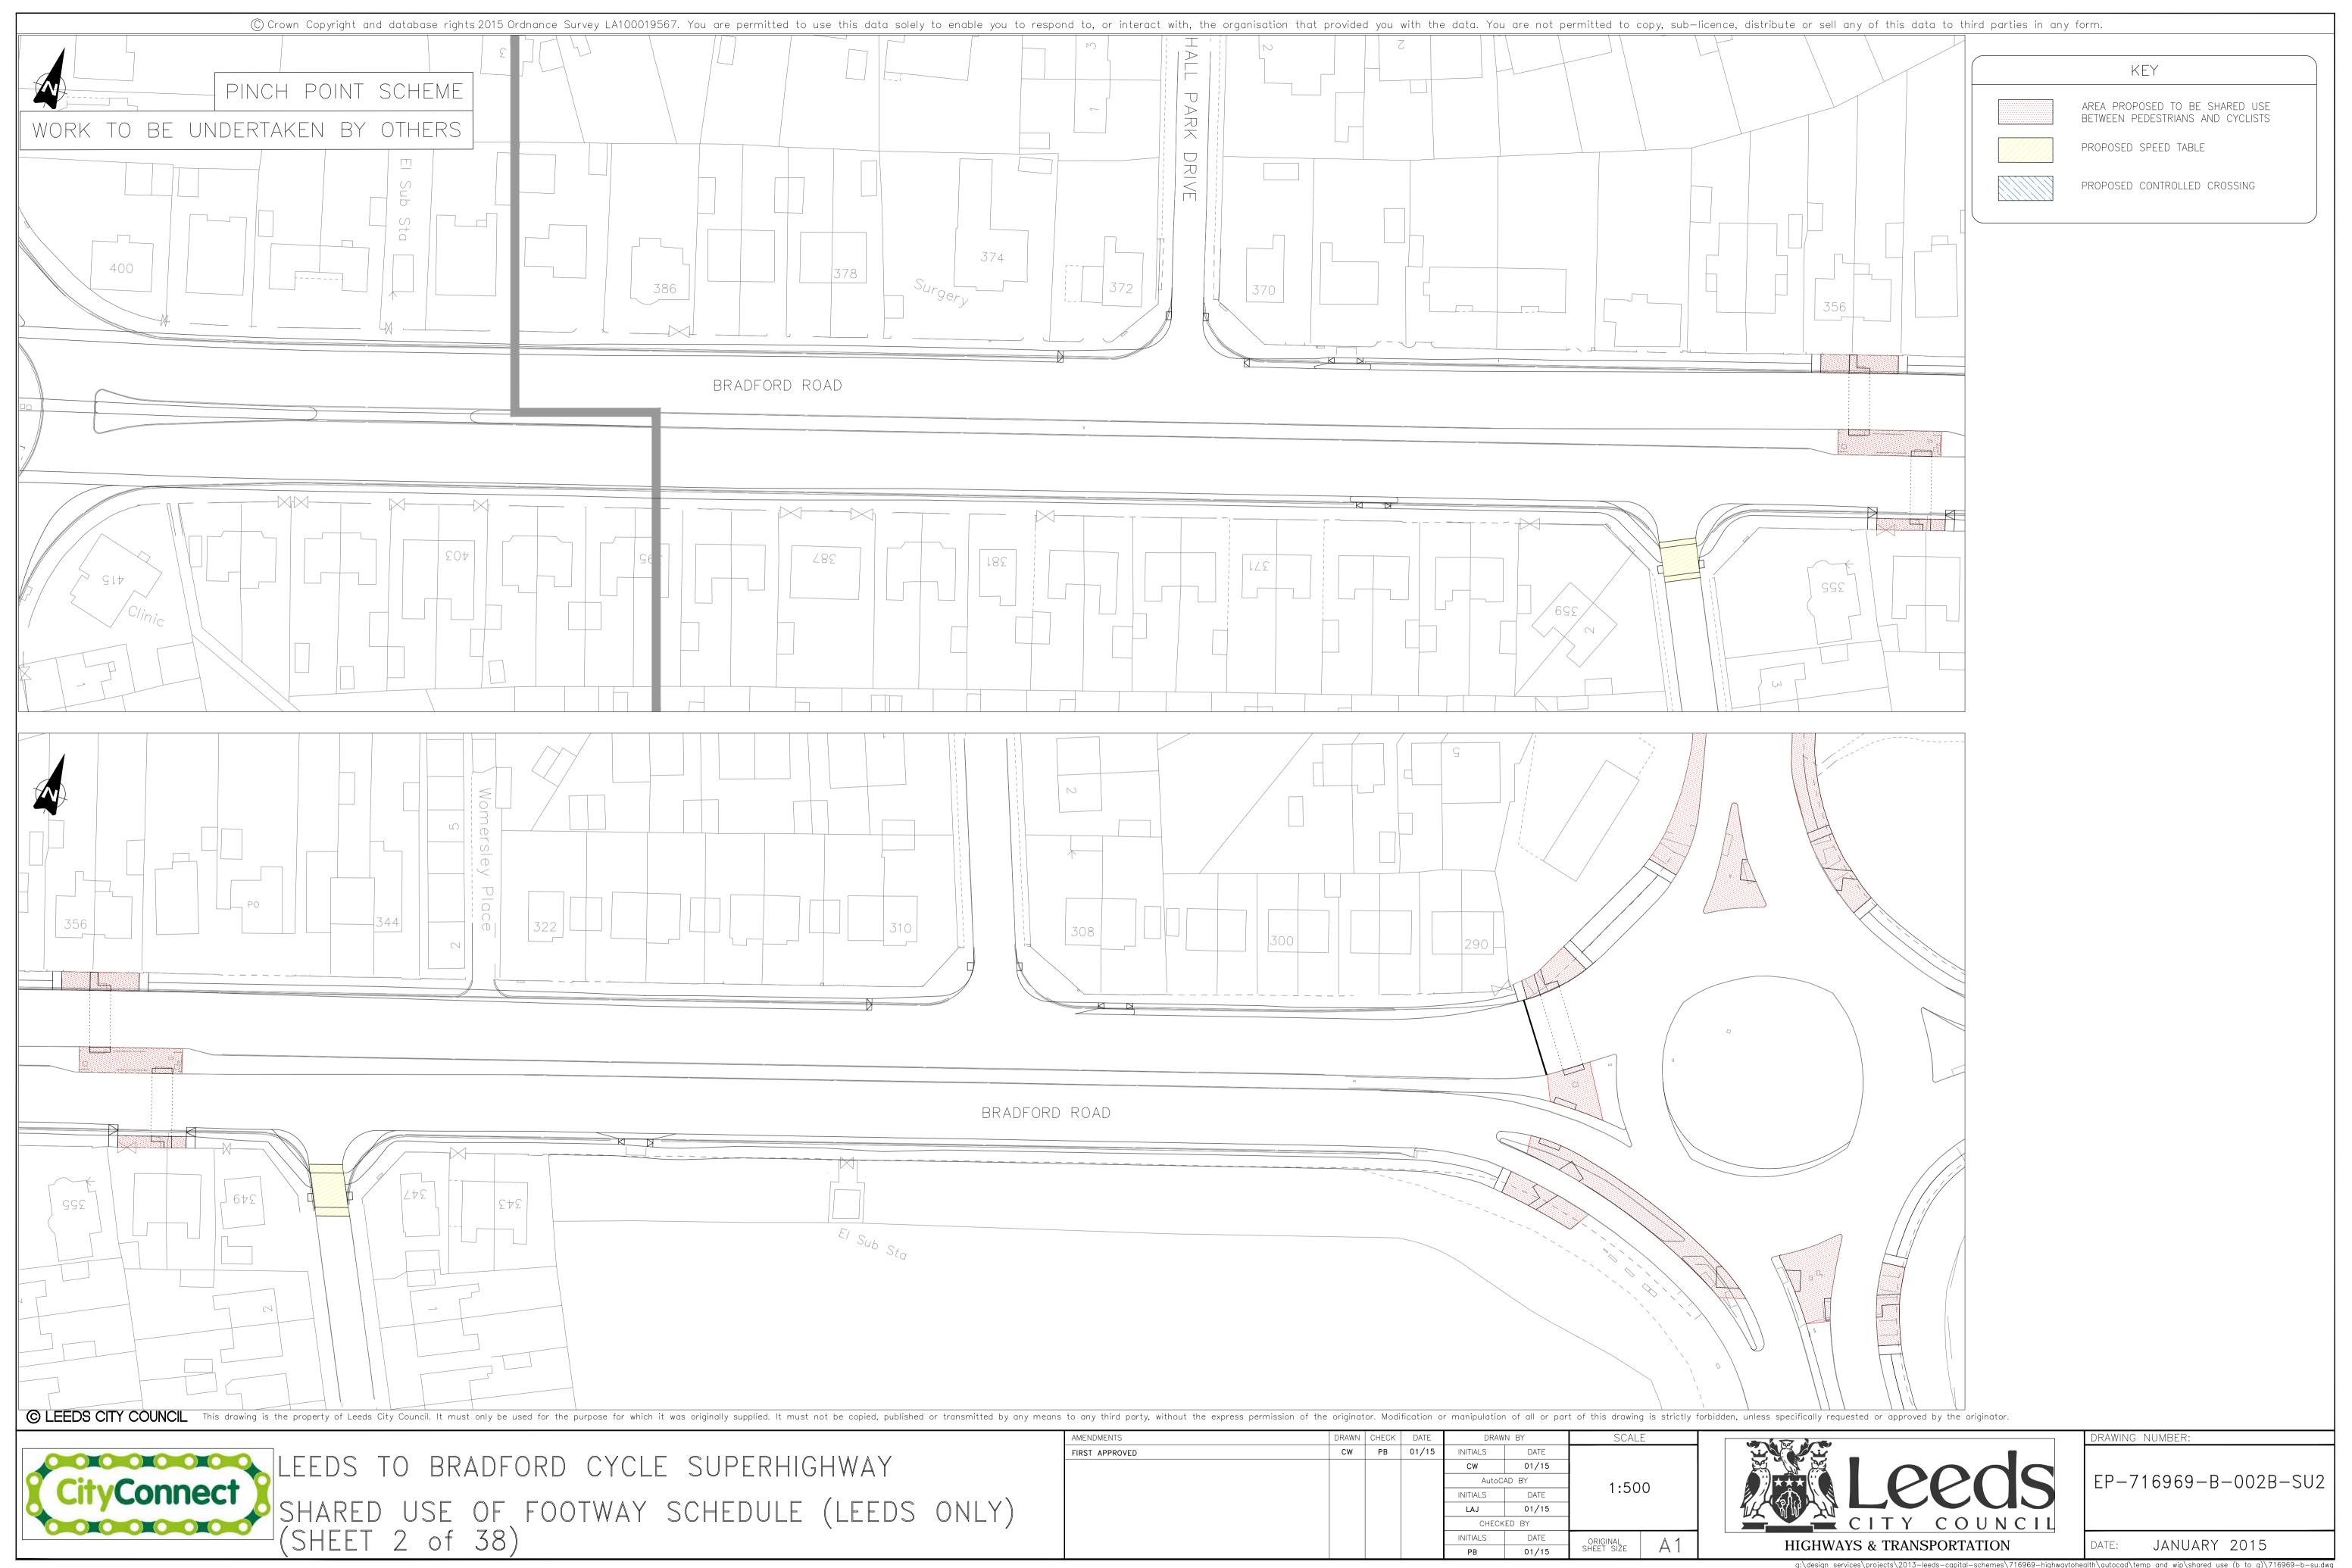

LEEDS TO BRADFORD CYCLE SUPERHIGHWAY
SHARED USE OF FOOTWAY SCHEDULE (LEEDS ONLY)
(SHEET 5 of 38)

|  | AMENDMENTS     | DRAWN | CHECK | DATE  | DRAWN BY |       | SCALE      |    |  |
|--|----------------|-------|-------|-------|----------|-------|------------|----|--|
|  | FIRST APPROVED | CW    | PB    | 01/15 | INITIALS | DATE  |            |    |  |
|  |                |       |       |       | CW       | 01/15 |            |    |  |
|  |                |       |       |       | AutoC    | AD BY | 1:500      |    |  |
|  |                |       |       |       | INITIALS | DATE  |            |    |  |
|  |                |       |       |       | LAJ      | 01/15 |            |    |  |
|  |                |       |       |       | CHECK    | ED BY |            |    |  |
|  |                |       |       |       | INITIALS | DATE  | ORIGINAL   |    |  |
|  |                |       |       |       | PB       | 01/15 | SHEET SIZE | AI |  |

EP-716969-C1-003B-SU5

JANUARY 2015

AREA PROPOSED TO BE SHARED USE BETWEEN PEDESTRIANS AND CYCLISTS

PROPOSED SPEED TABLE

PROPOSED CONTROLLED CROSSING

© LEEDS CITY COUNCIL This drawing is the property of Leeds City Council. It must only be used for the purpose for which it was originally supplied. It must not be copied, published or transmitted by any means to any third party, without the express permission of the originator.