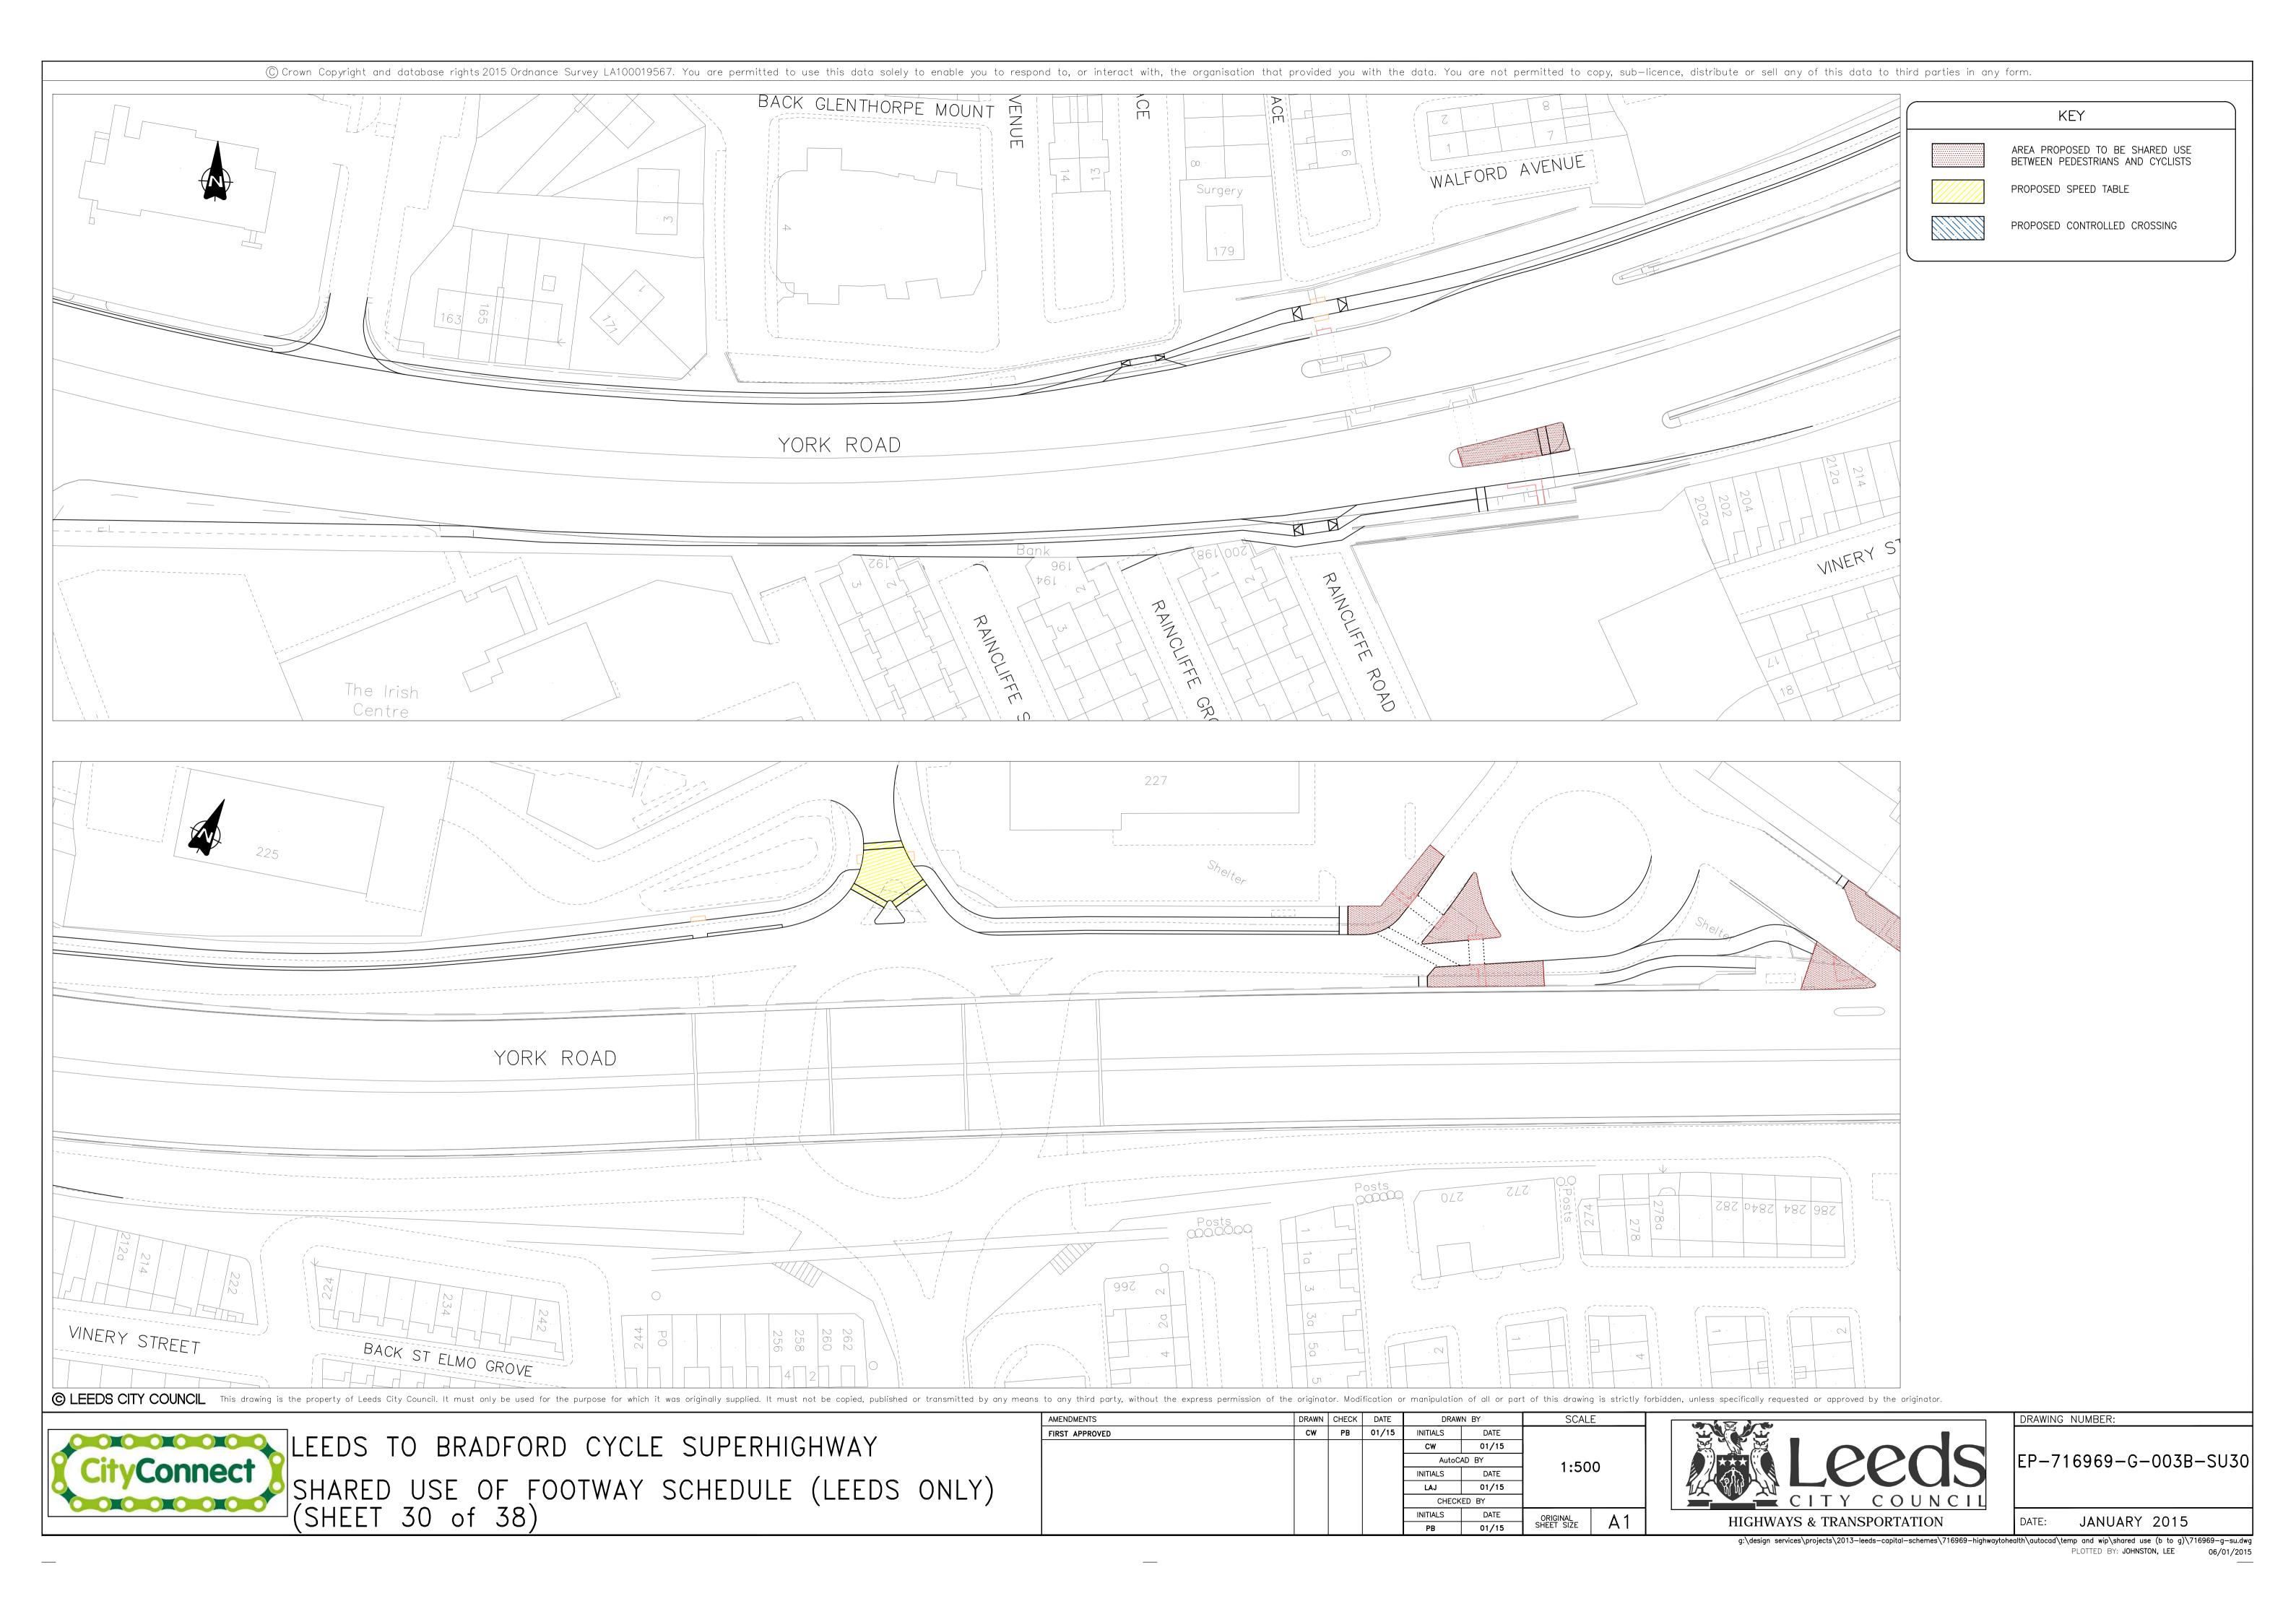

|    |       | AutoCAD BY |       | 1.500      |       |  |
|                |                           |    |       | INITIALS   | DATE  | 1:50       | 1:500 |  |
|                |                           |    |       | LAJ        | 01/15 |            |       |  |
|                |                           |    |       | CHECKED BY |       |            |       |  |
|                |                           |    |       | INITIALS   | DATE  | ORIGINAL   |       |  |
|                |                           |    |       | PB         | 01/15 | SHEET SIZE | A I   |  |



EP-716969-C2-001B-SU6

JANUARY 2015





PLOTTED BY: JOHNSTON, LEE













PLOTTED BY: JOHNSTON, LEE



PLOTTED BY: JOHNSTON, LEE 06/01/20





PLOTTED BY: JOHNSTON, LEE











06/01/2015