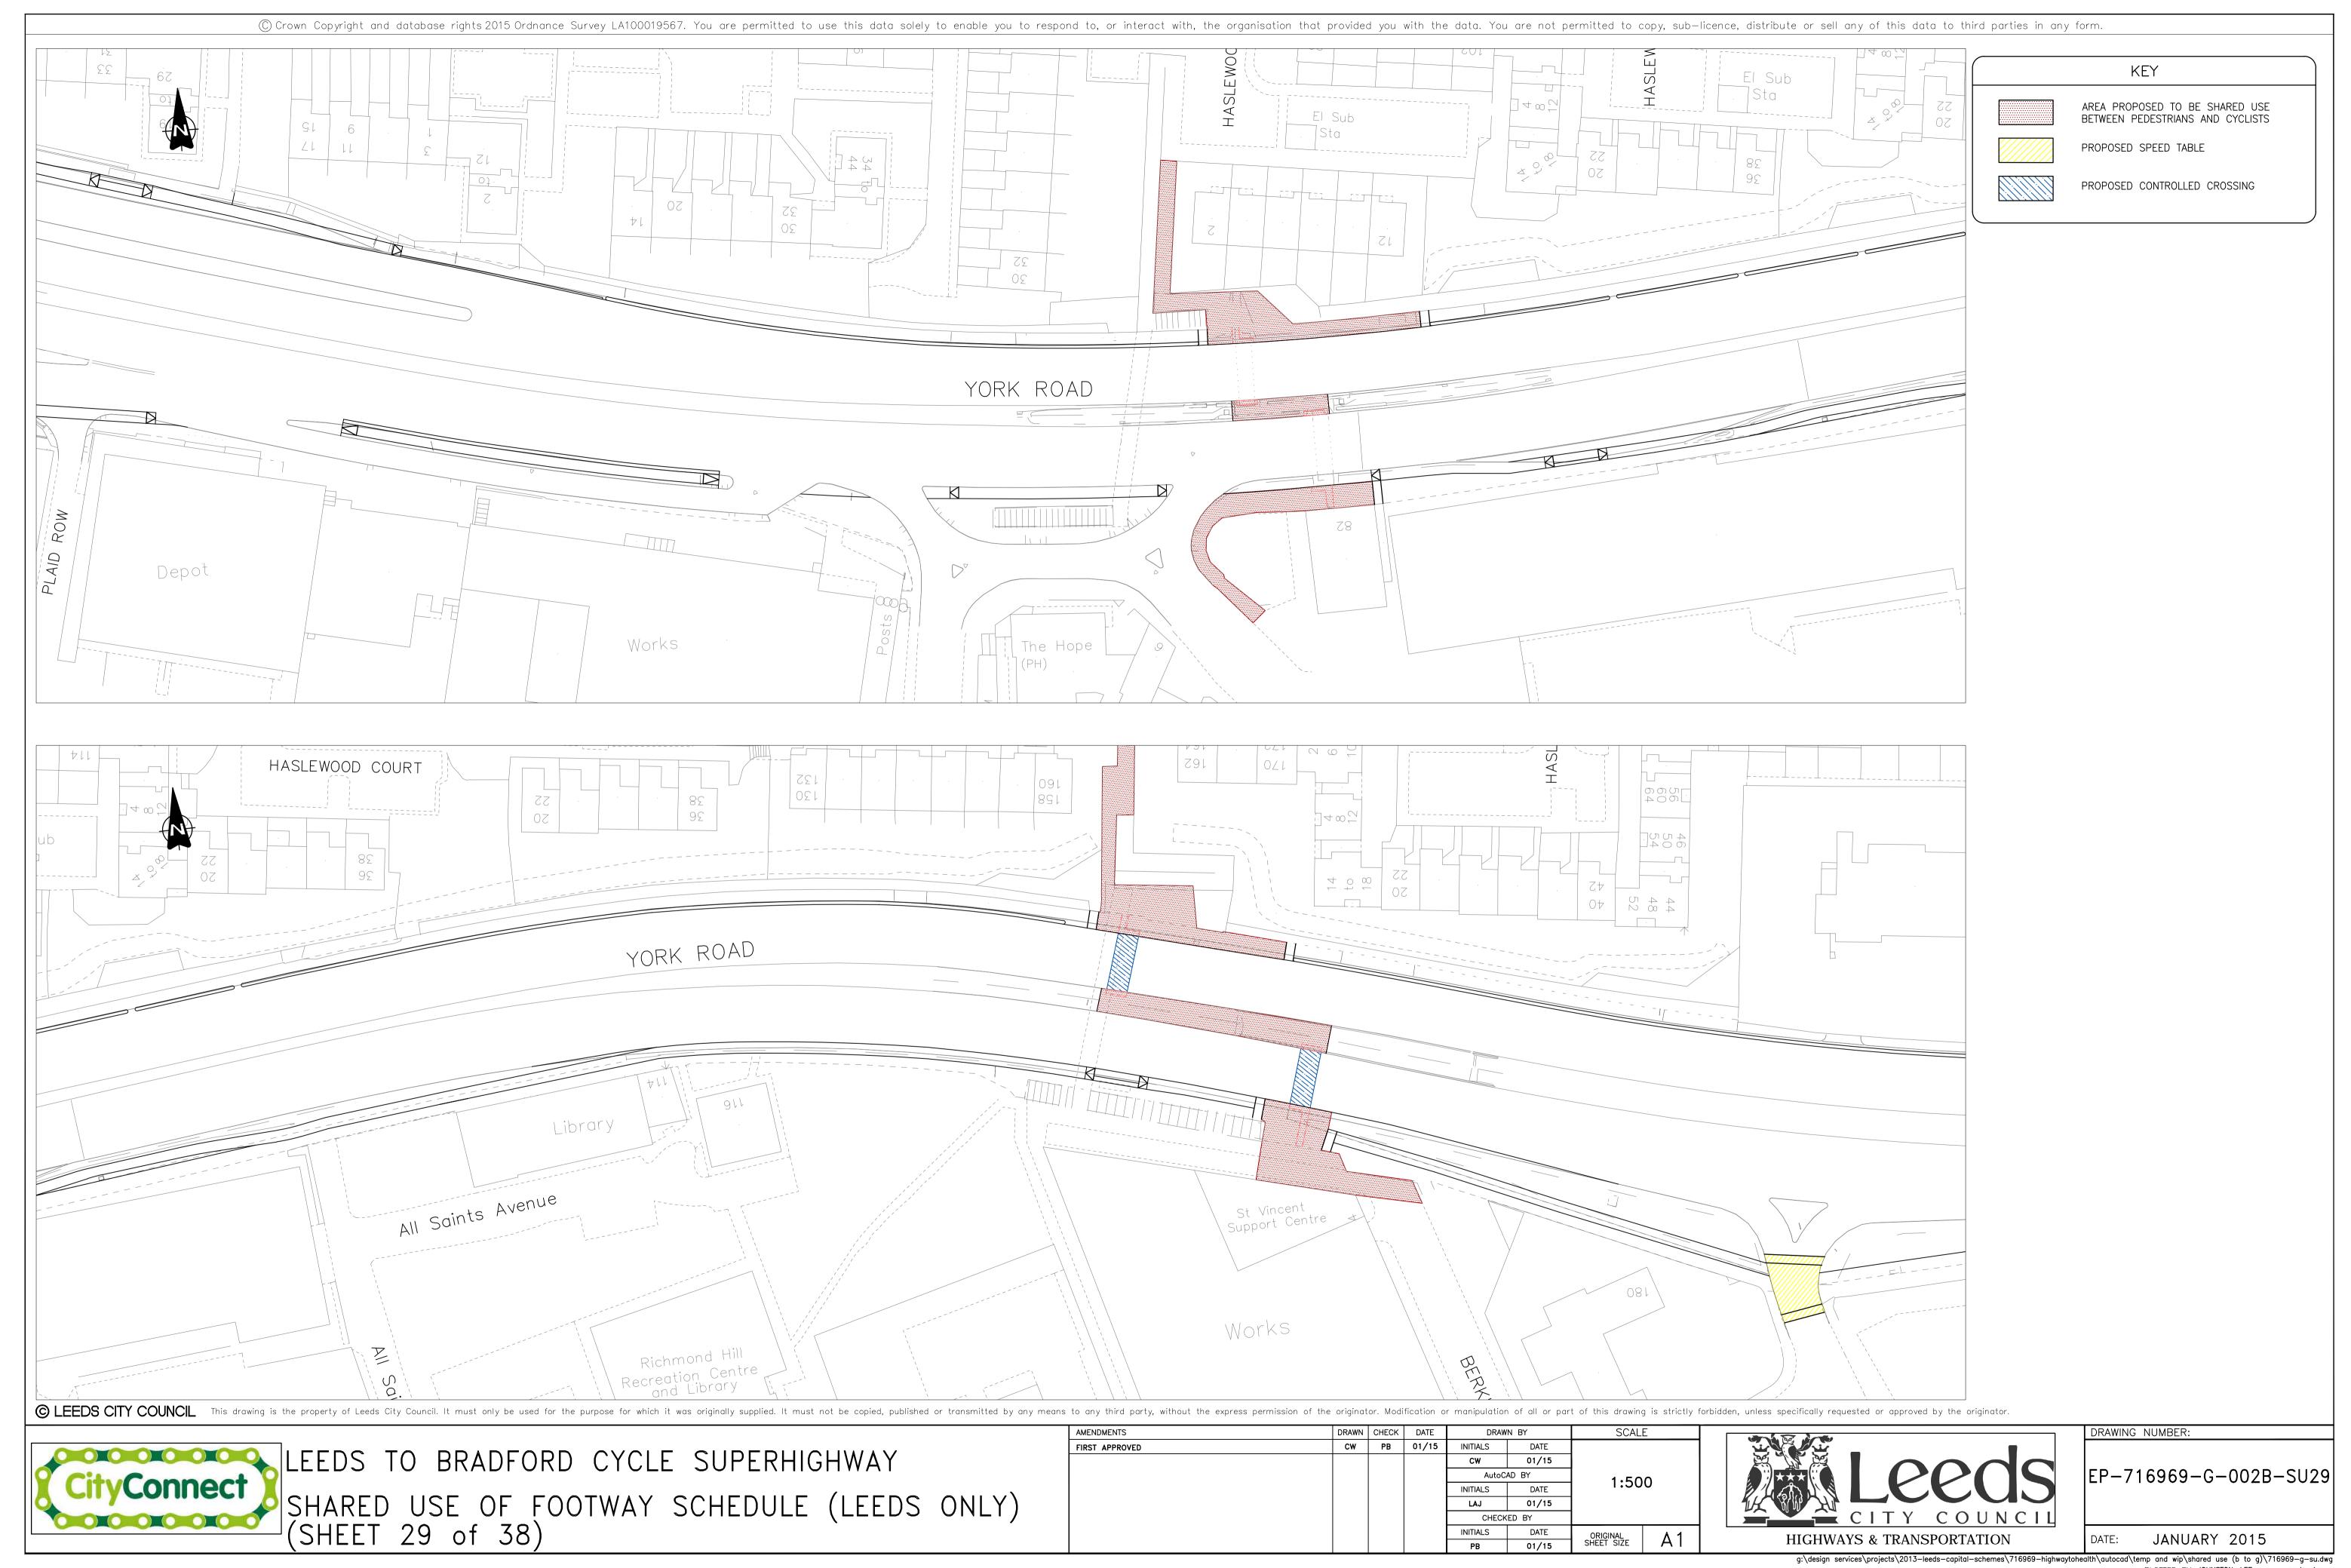

|                           |    |       | AutoCAD BY |       | 1.500      |       |  |
|                |                           |    |       | INITIALS   | DATE  | 1:50       | 1:500 |  |
|                |                           |    |       | LAJ        | 01/15 |            |       |  |
|                |                           |    |       | CHECKED BY |       |            |       |  |
|                |                           |    |       | INITIALS   | DATE  | ORIGINAL   |       |  |
|                |                           |    |       | PB         | 01/15 | SHEET SIZE | A I   |  |



EP-716969-C2-001B-SU6

JANUARY 2015





PLOTTED BY: JOHNSTON, LEE













PLOTTED BY: JOHNSTON, LEE



PLOTTED BY: JOHNSTON, LEE 06/01/20





PLOTTED BY: JOHNSTON, LEE











06/01/2015