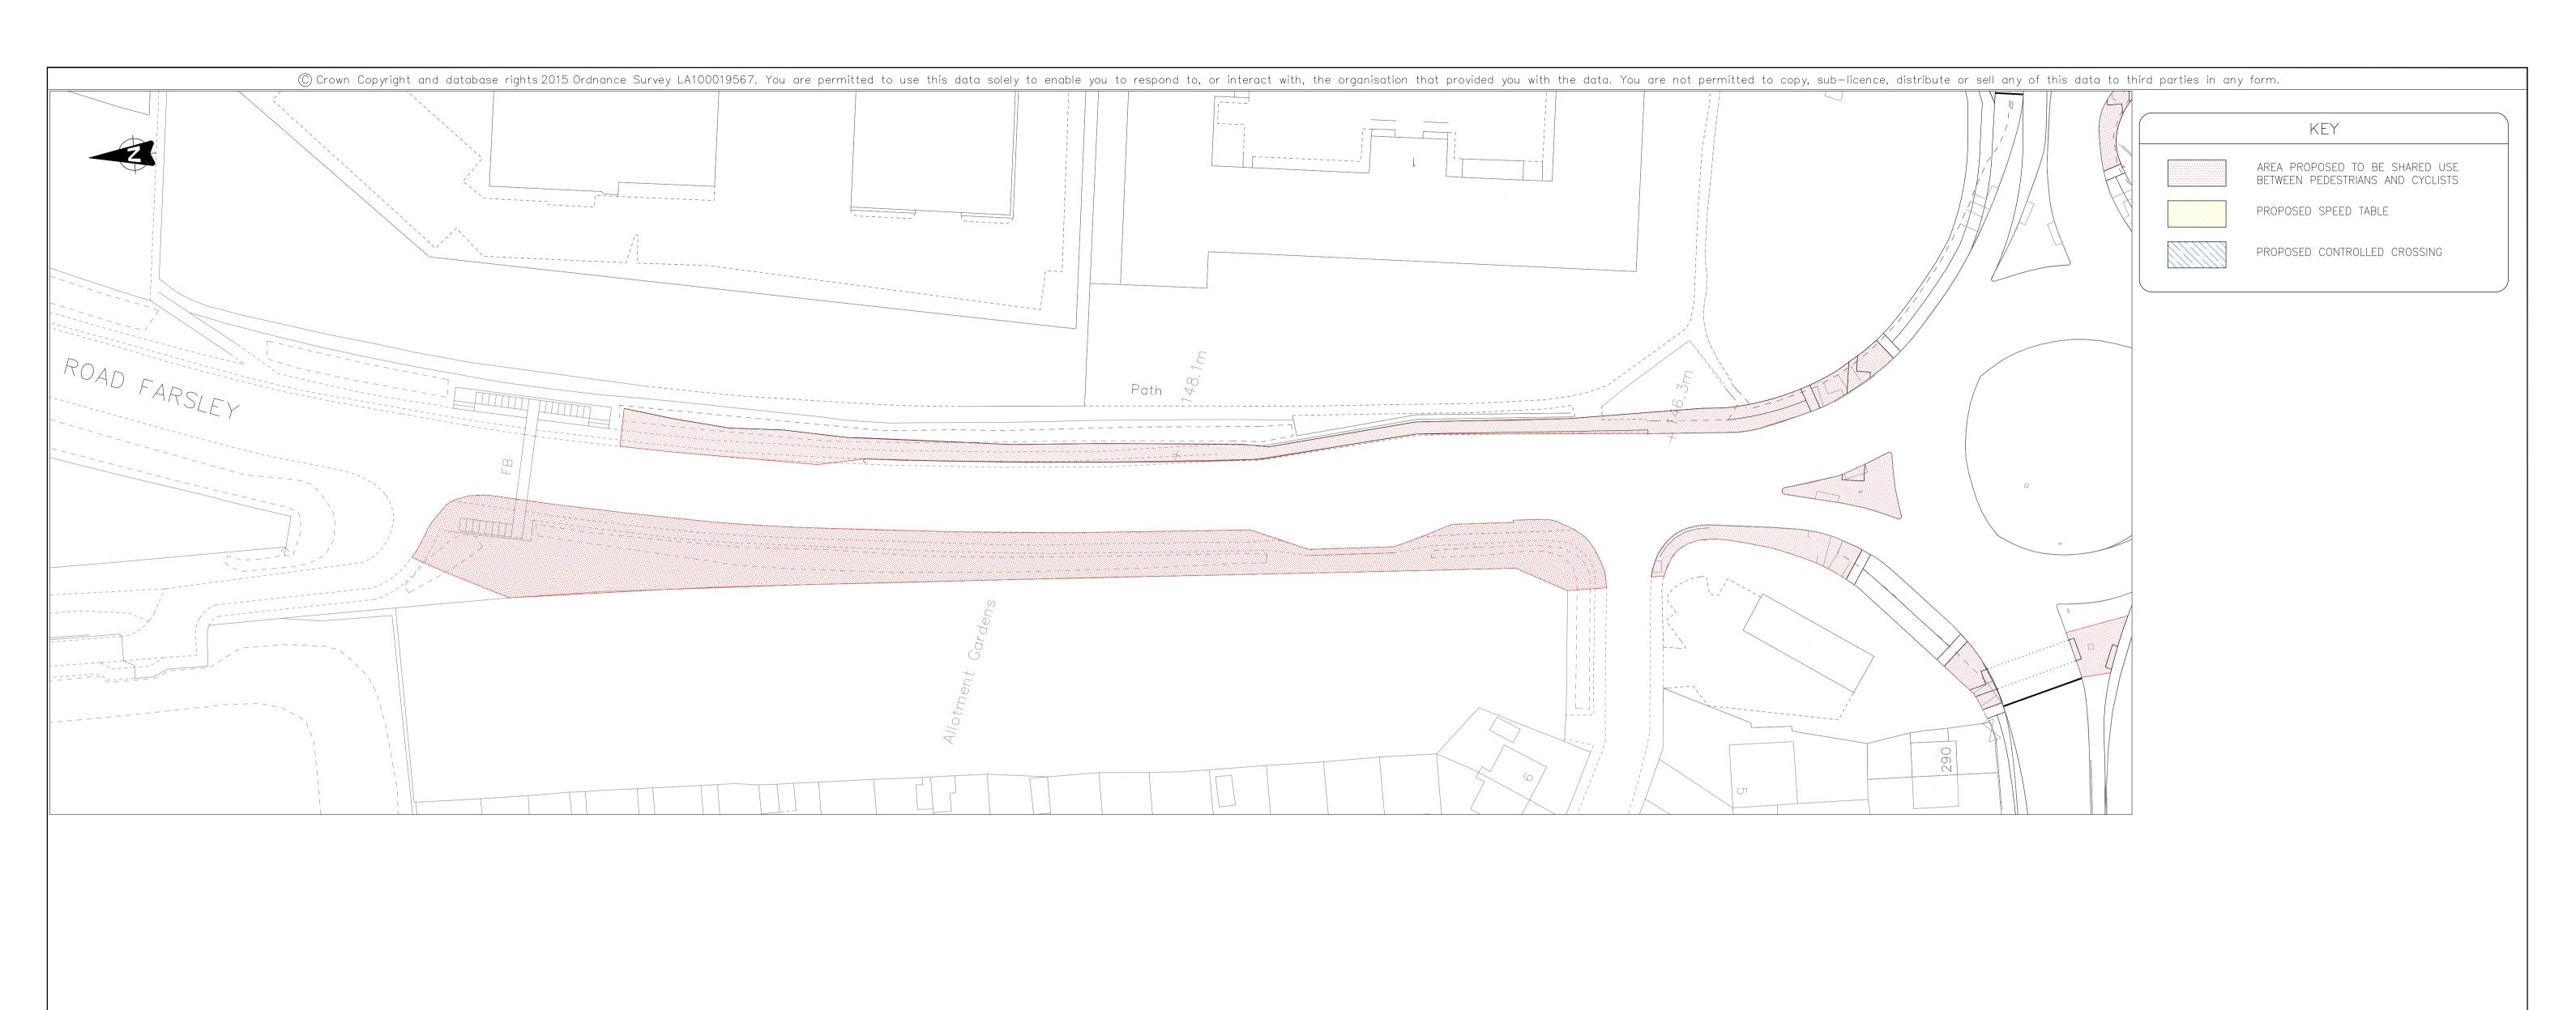

EP-716969-C1-003B-SU5

JANUARY 2015

AREA PROPOSED TO BE SHARED USE BETWEEN PEDESTRIANS AND CYCLISTS

PROPOSED SPEED TABLE

PROPOSED CONTROLLED CROSSING

© LEEDS CITY COUNCIL This drawing is the property of Leeds City Council. It must only be used for the purpose for which it was originally supplied. It must not be copied, published or transmitted by any means to any third party, without the express permission of the originator.