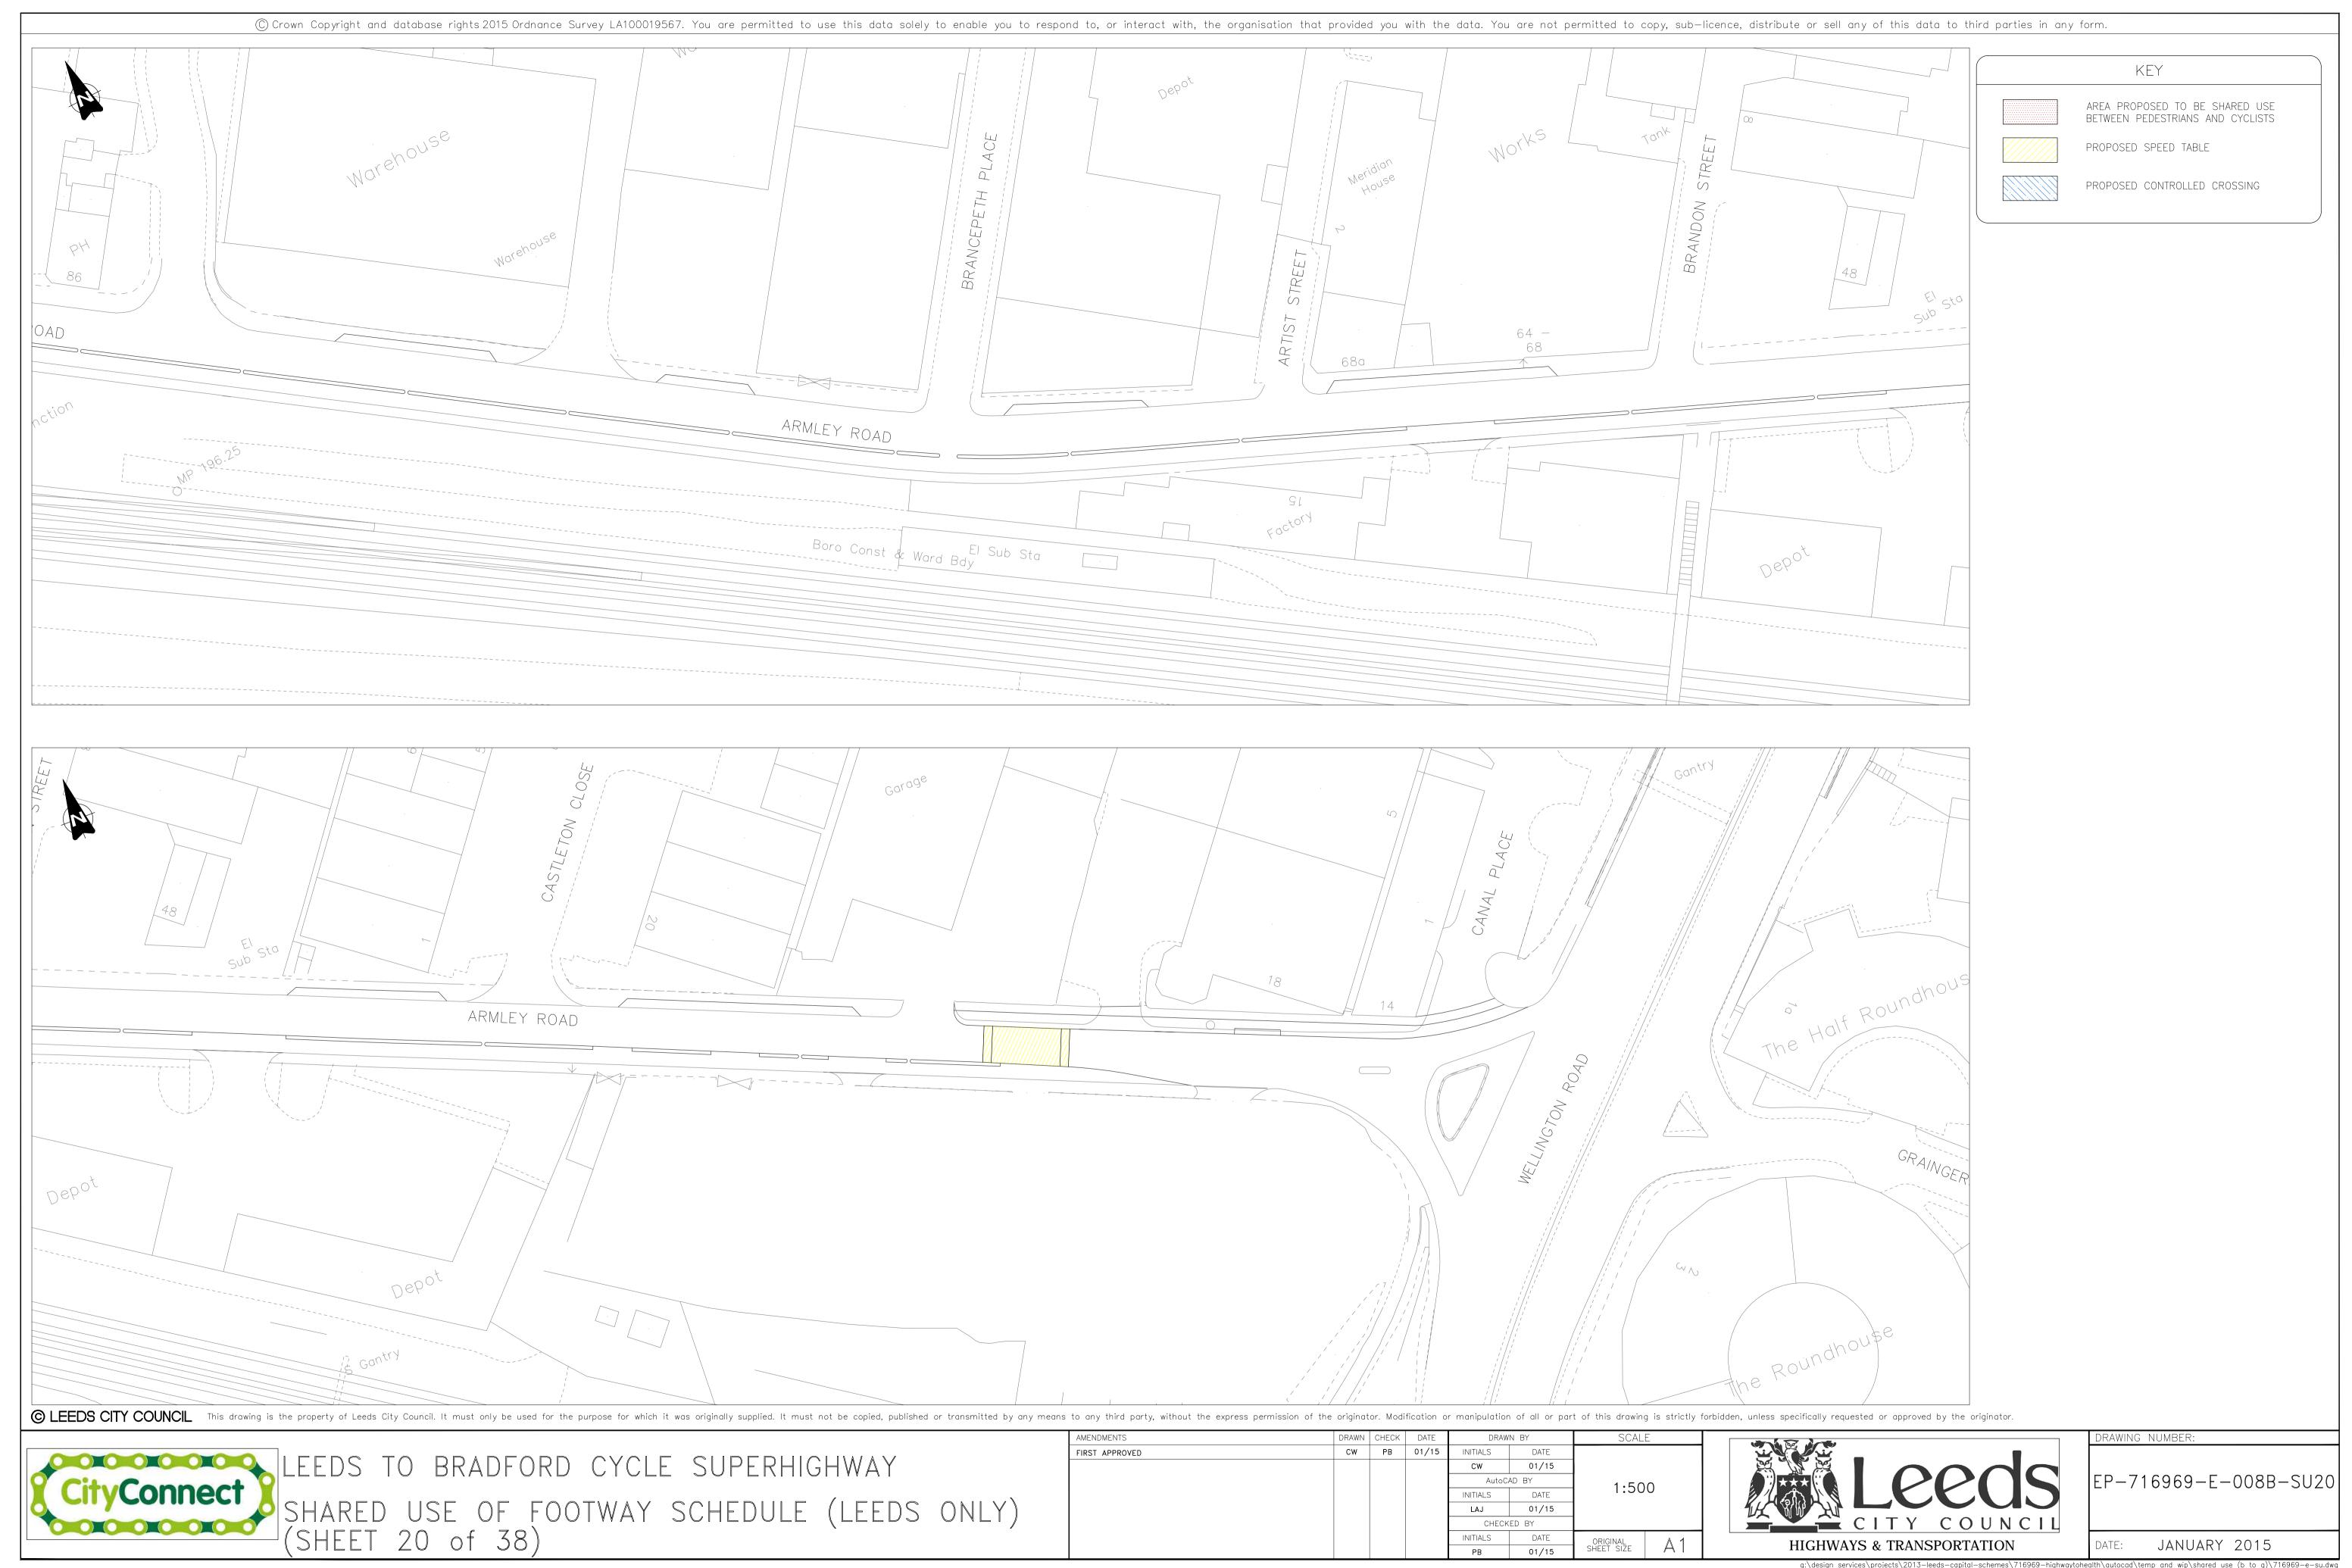

|                           |    |       | AutoCAD BY |       | 1.500      |       |  |
|                |                           |    |       | INITIALS   | DATE  | 1:50       | 1:500 |  |
|                |                           |    |       | LAJ        | 01/15 |            |       |  |
|                |                           |    |       | CHECKED BY |       |            |       |  |
|                |                           |    |       | INITIALS   | DATE  | ORIGINAL   |       |  |
|                |                           |    |       | PB         | 01/15 | SHEET SIZE | A I   |  |



EP-716969-C2-001B-SU6

JANUARY 2015





PLOTTED BY: JOHNSTON, LEE













PLOTTED BY: JOHNSTON, LEE



PLOTTED BY: JOHNSTON, LEE 06/01/20





PLOTTED BY: JOHNSTON, LEE











06/01/2015