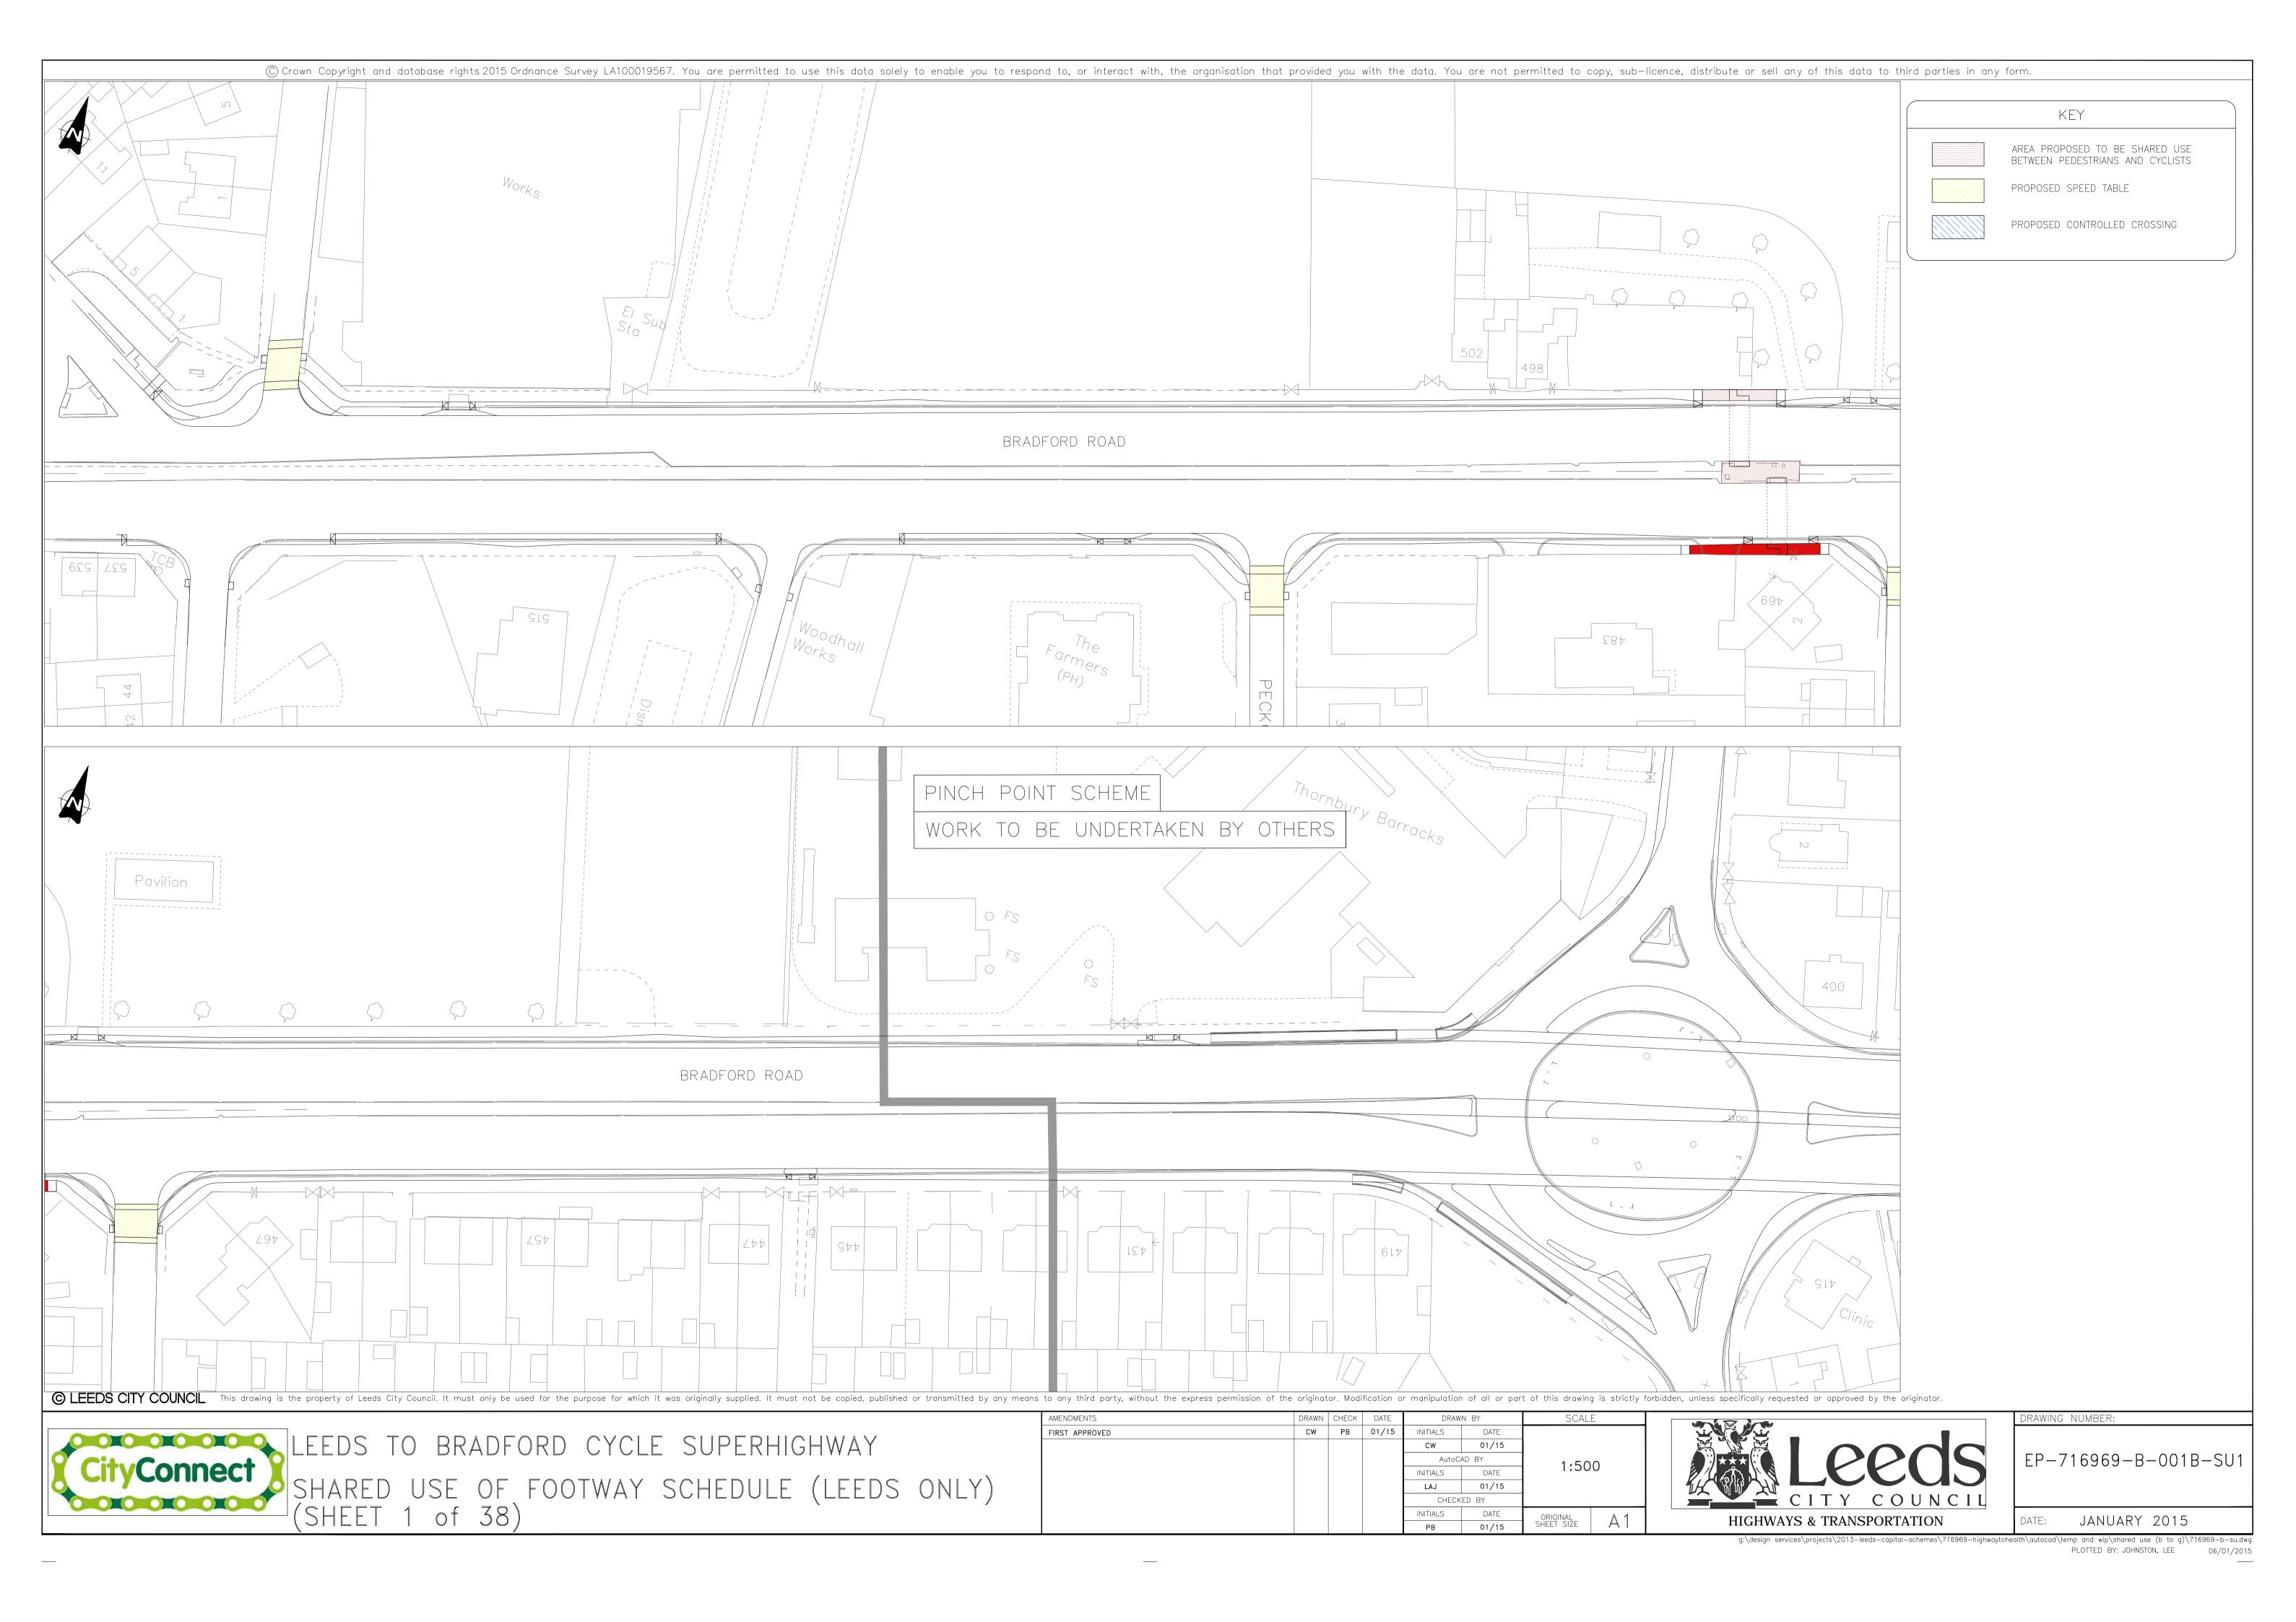

LEEDS TO BRADFORD CYCLE SUPERHIGHWAY
SHARED USE OF FOOTWAY SCHEDULE (LEEDS ONLY)
(SHEET 5 of 38)

|  | AMENDMENTS     | DRAWN | CHECK | DATE  | DRAWN BY |       | SCALE      |    |  |
|--|----------------|-------|-------|-------|----------|-------|------------|----|--|
|  | FIRST APPROVED | CW    | PB    | 01/15 | INITIALS | DATE  |            |    |  |
|  |                |       |       |       | CW       | 01/15 |            |    |  |
|  |                |       |       |       | AutoC    | AD BY | 1:500      |    |  |
|  |                |       |       |       | INITIALS | DATE  |            |    |  |
|  |                |       |       |       | LAJ      | 01/15 |            |    |  |
|  |                |       |       |       | CHECK    | ED BY |            |    |  |
|  |                |       |       |       | INITIALS | DATE  | ORIGINAL   |    |  |
|  |                |       |       |       | PB       | 01/15 | SHEET SIZE | AI |  |

EP-716969-C1-003B-SU5

JANUARY 2015

AREA PROPOSED TO BE SHARED USE BETWEEN PEDESTRIANS AND CYCLISTS

PROPOSED SPEED TABLE

PROPOSED CONTROLLED CROSSING

© LEEDS CITY COUNCIL This drawing is the property of Leeds City Council. It must only be used for the purpose for which it was originally supplied. It must not be copied, published or transmitted by any means to any third party, without the express permission of the originator.