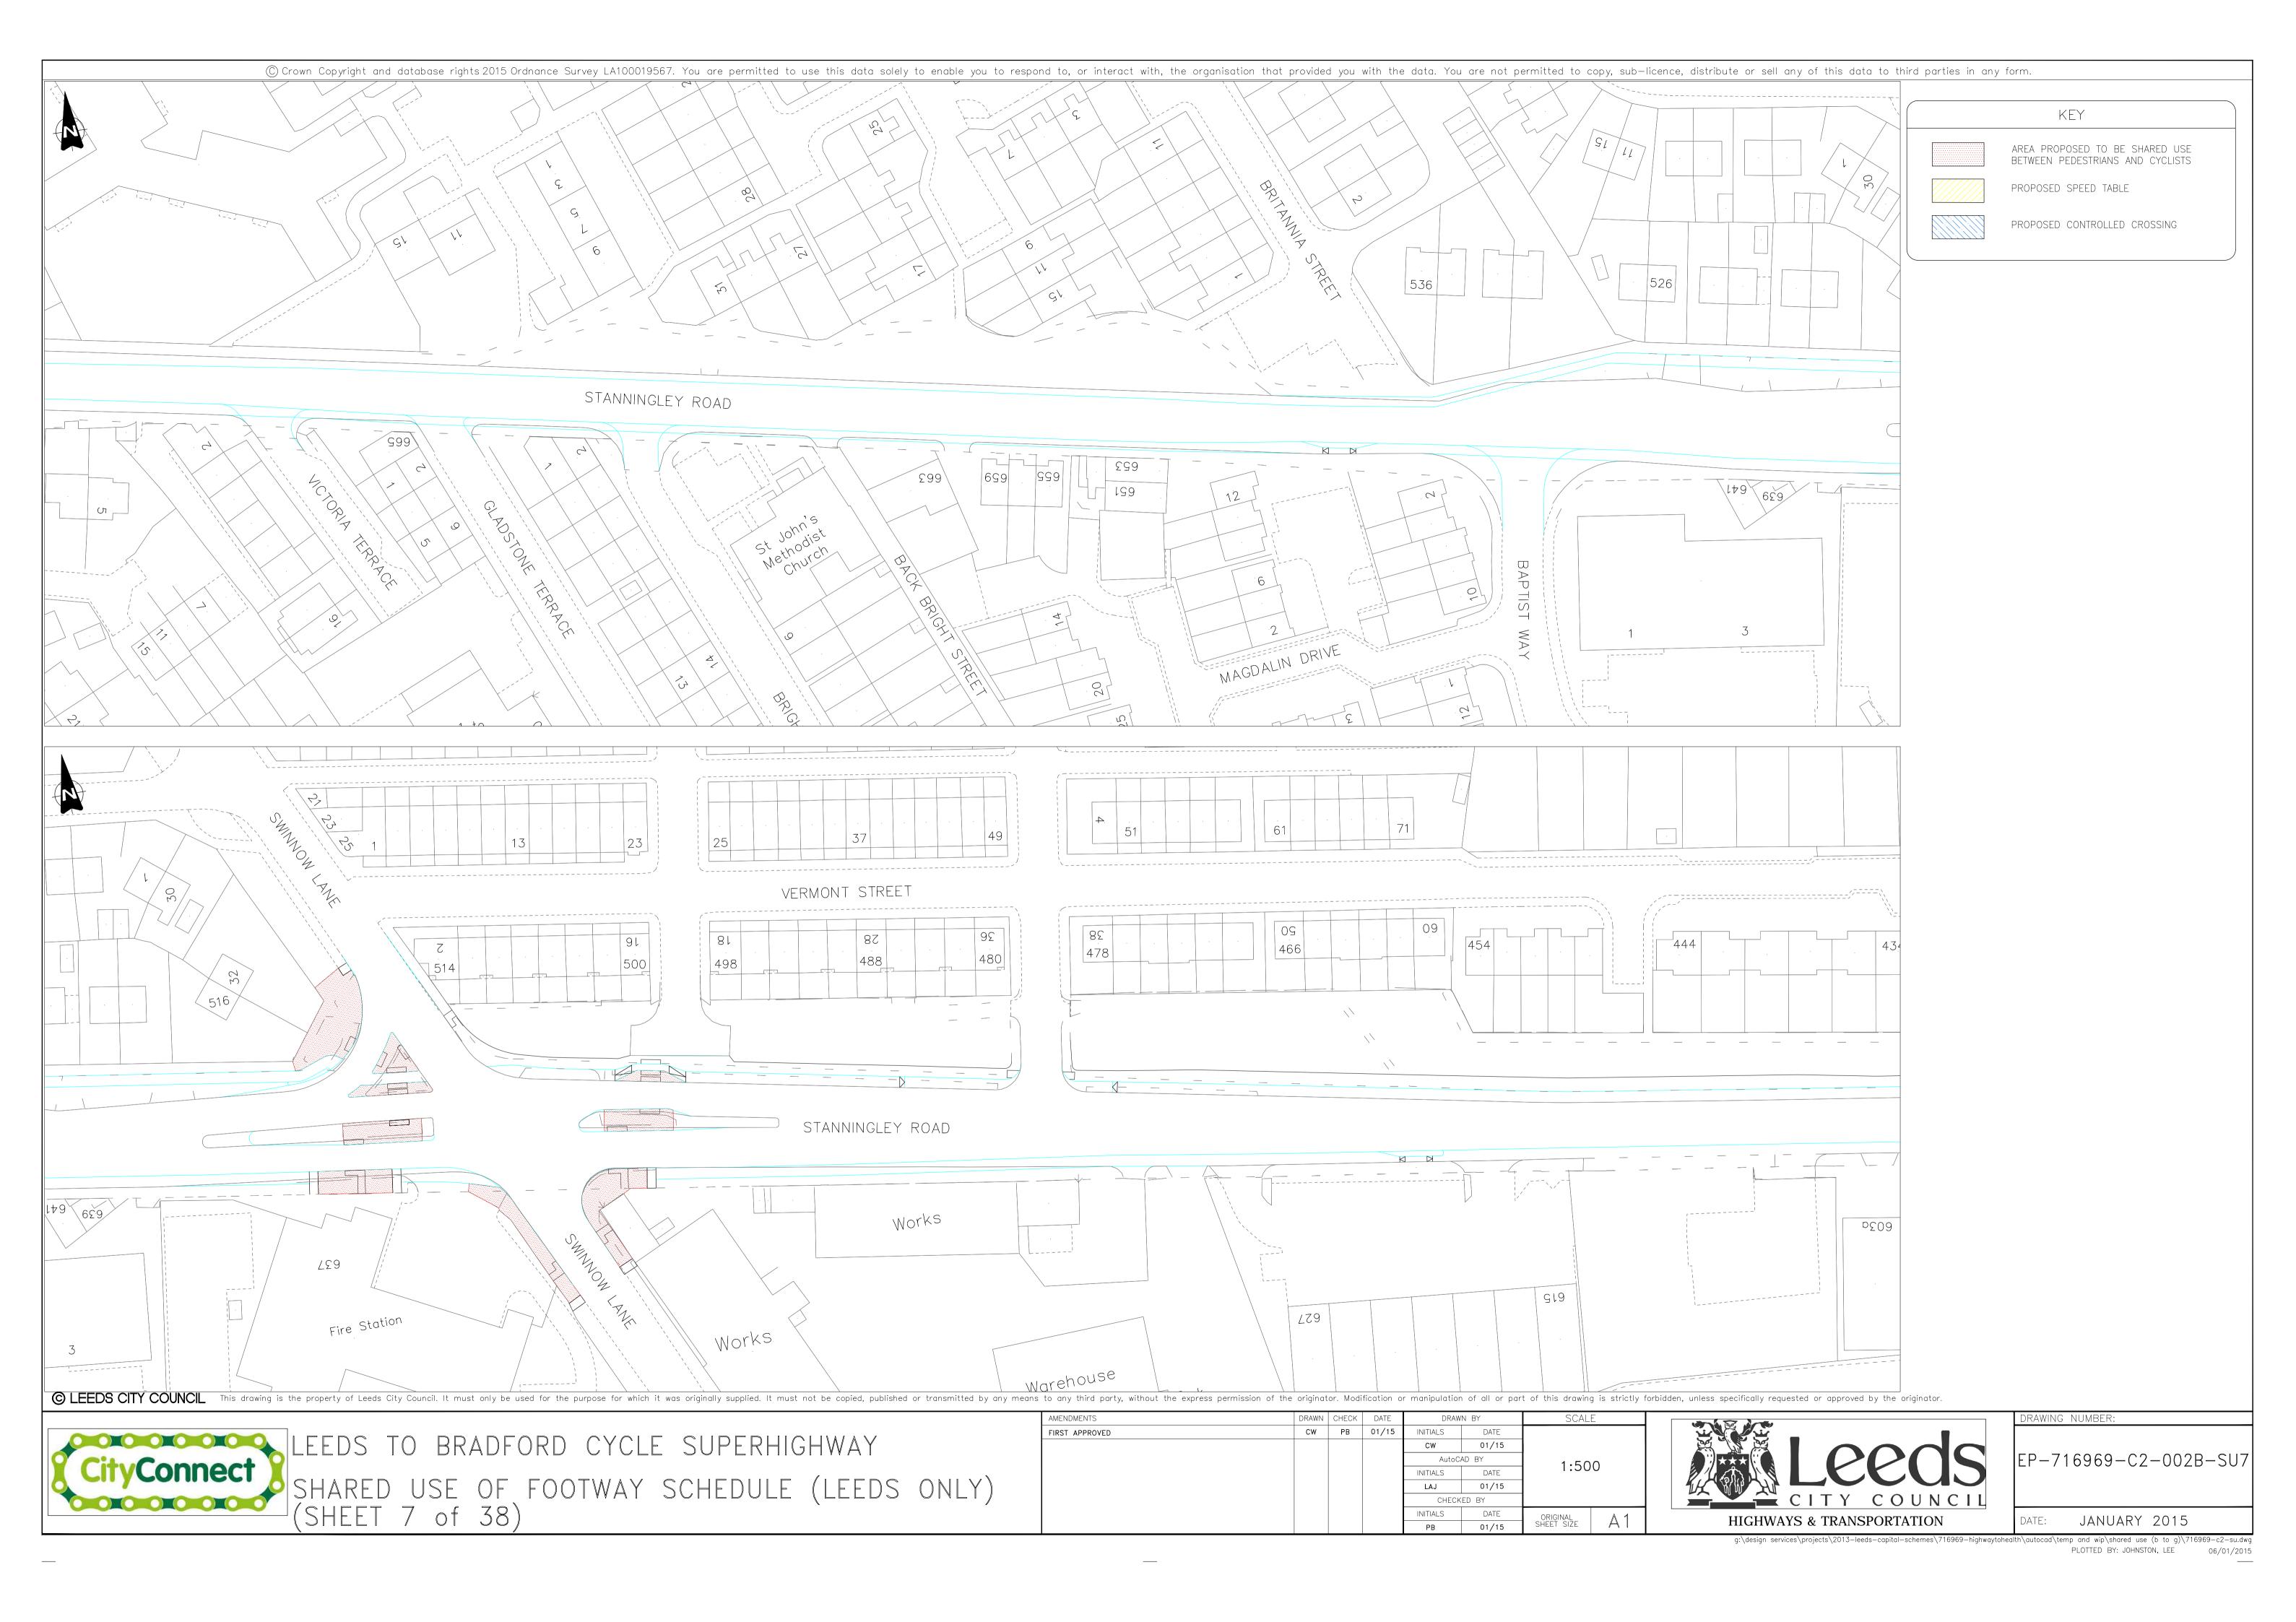

LEEDS TO BRADFORD CYCLE SUPERHIGHWAY
SHARED USE OF FOOTWAY SCHEDULE (LEEDS ONLY)
(SHEET 5 of 38)

|  | AMENDMENTS     | DRAWN | CHECK | DATE  | DRAWN BY |       | SCALE      |    |  |
|--|----------------|-------|-------|-------|----------|-------|------------|----|--|
|  | FIRST APPROVED | CW    | PB    | 01/15 | INITIALS | DATE  |            |    |  |
|  |                |       |       |       | CW       | 01/15 |            |    |  |
|  |                |       |       |       | AutoC    | AD BY | 1:500      |    |  |
|  |                |       |       |       | INITIALS | DATE  |            |    |  |
|  |                |       |       |       | LAJ      | 01/15 |            |    |  |
|  |                |       |       |       | CHECK    | ED BY |            |    |  |
|  |                |       |       |       | INITIALS | DATE  | ORIGINAL   |    |  |
|  |                |       |       |       | PB       | 01/15 | SHEET SIZE | AI |  |

EP-716969-C1-003B-SU5

JANUARY 2015

AREA PROPOSED TO BE SHARED USE BETWEEN PEDESTRIANS AND CYCLISTS

PROPOSED SPEED TABLE

PROPOSED CONTROLLED CROSSING

© LEEDS CITY COUNCIL This drawing is the property of Leeds City Council. It must only be used for the purpose for which it was originally supplied. It must not be copied, published or transmitted by any means to any third party, without the express permission of the originator.