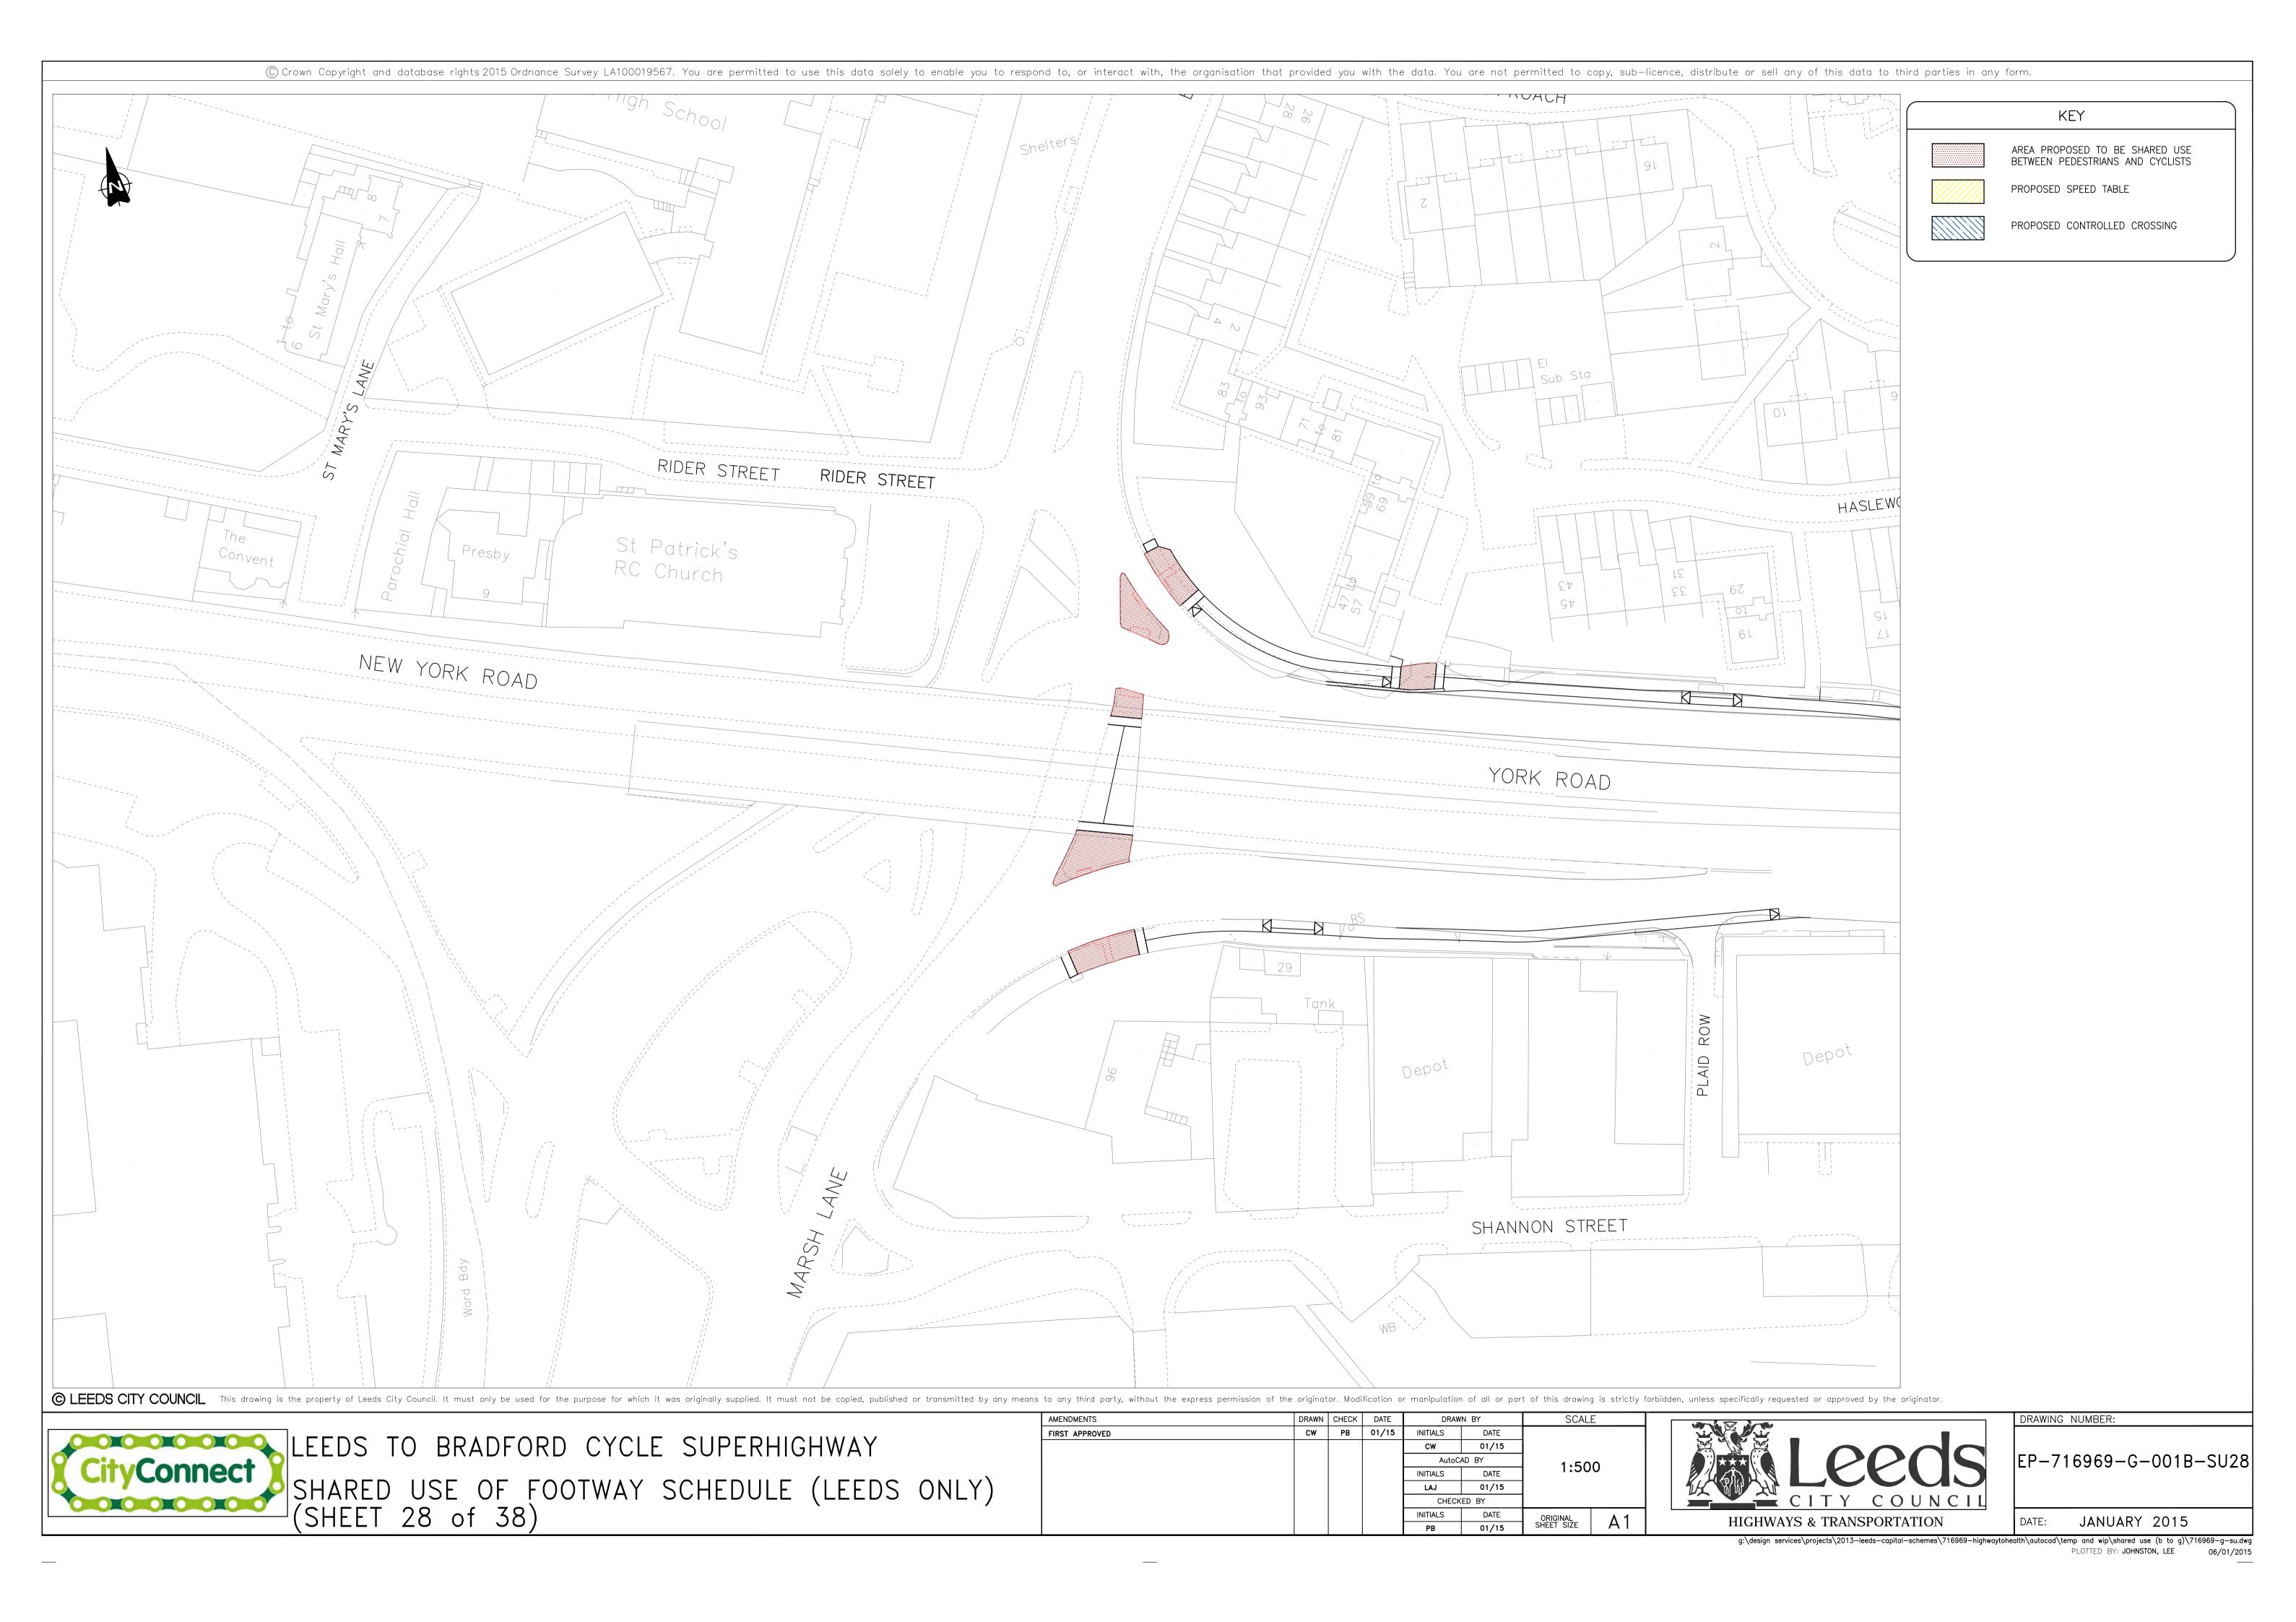

EP-716969-C1-003B-SU5

JANUARY 2015

AREA PROPOSED TO BE SHARED USE BETWEEN PEDESTRIANS AND CYCLISTS

PROPOSED SPEED TABLE

PROPOSED CONTROLLED CROSSING

© LEEDS CITY COUNCIL This drawing is the property of Leeds City Council. It must only be used for the purpose for which it was originally supplied. It must not be copied, published or transmitted by any means to any third party, without the express permission of the originator.