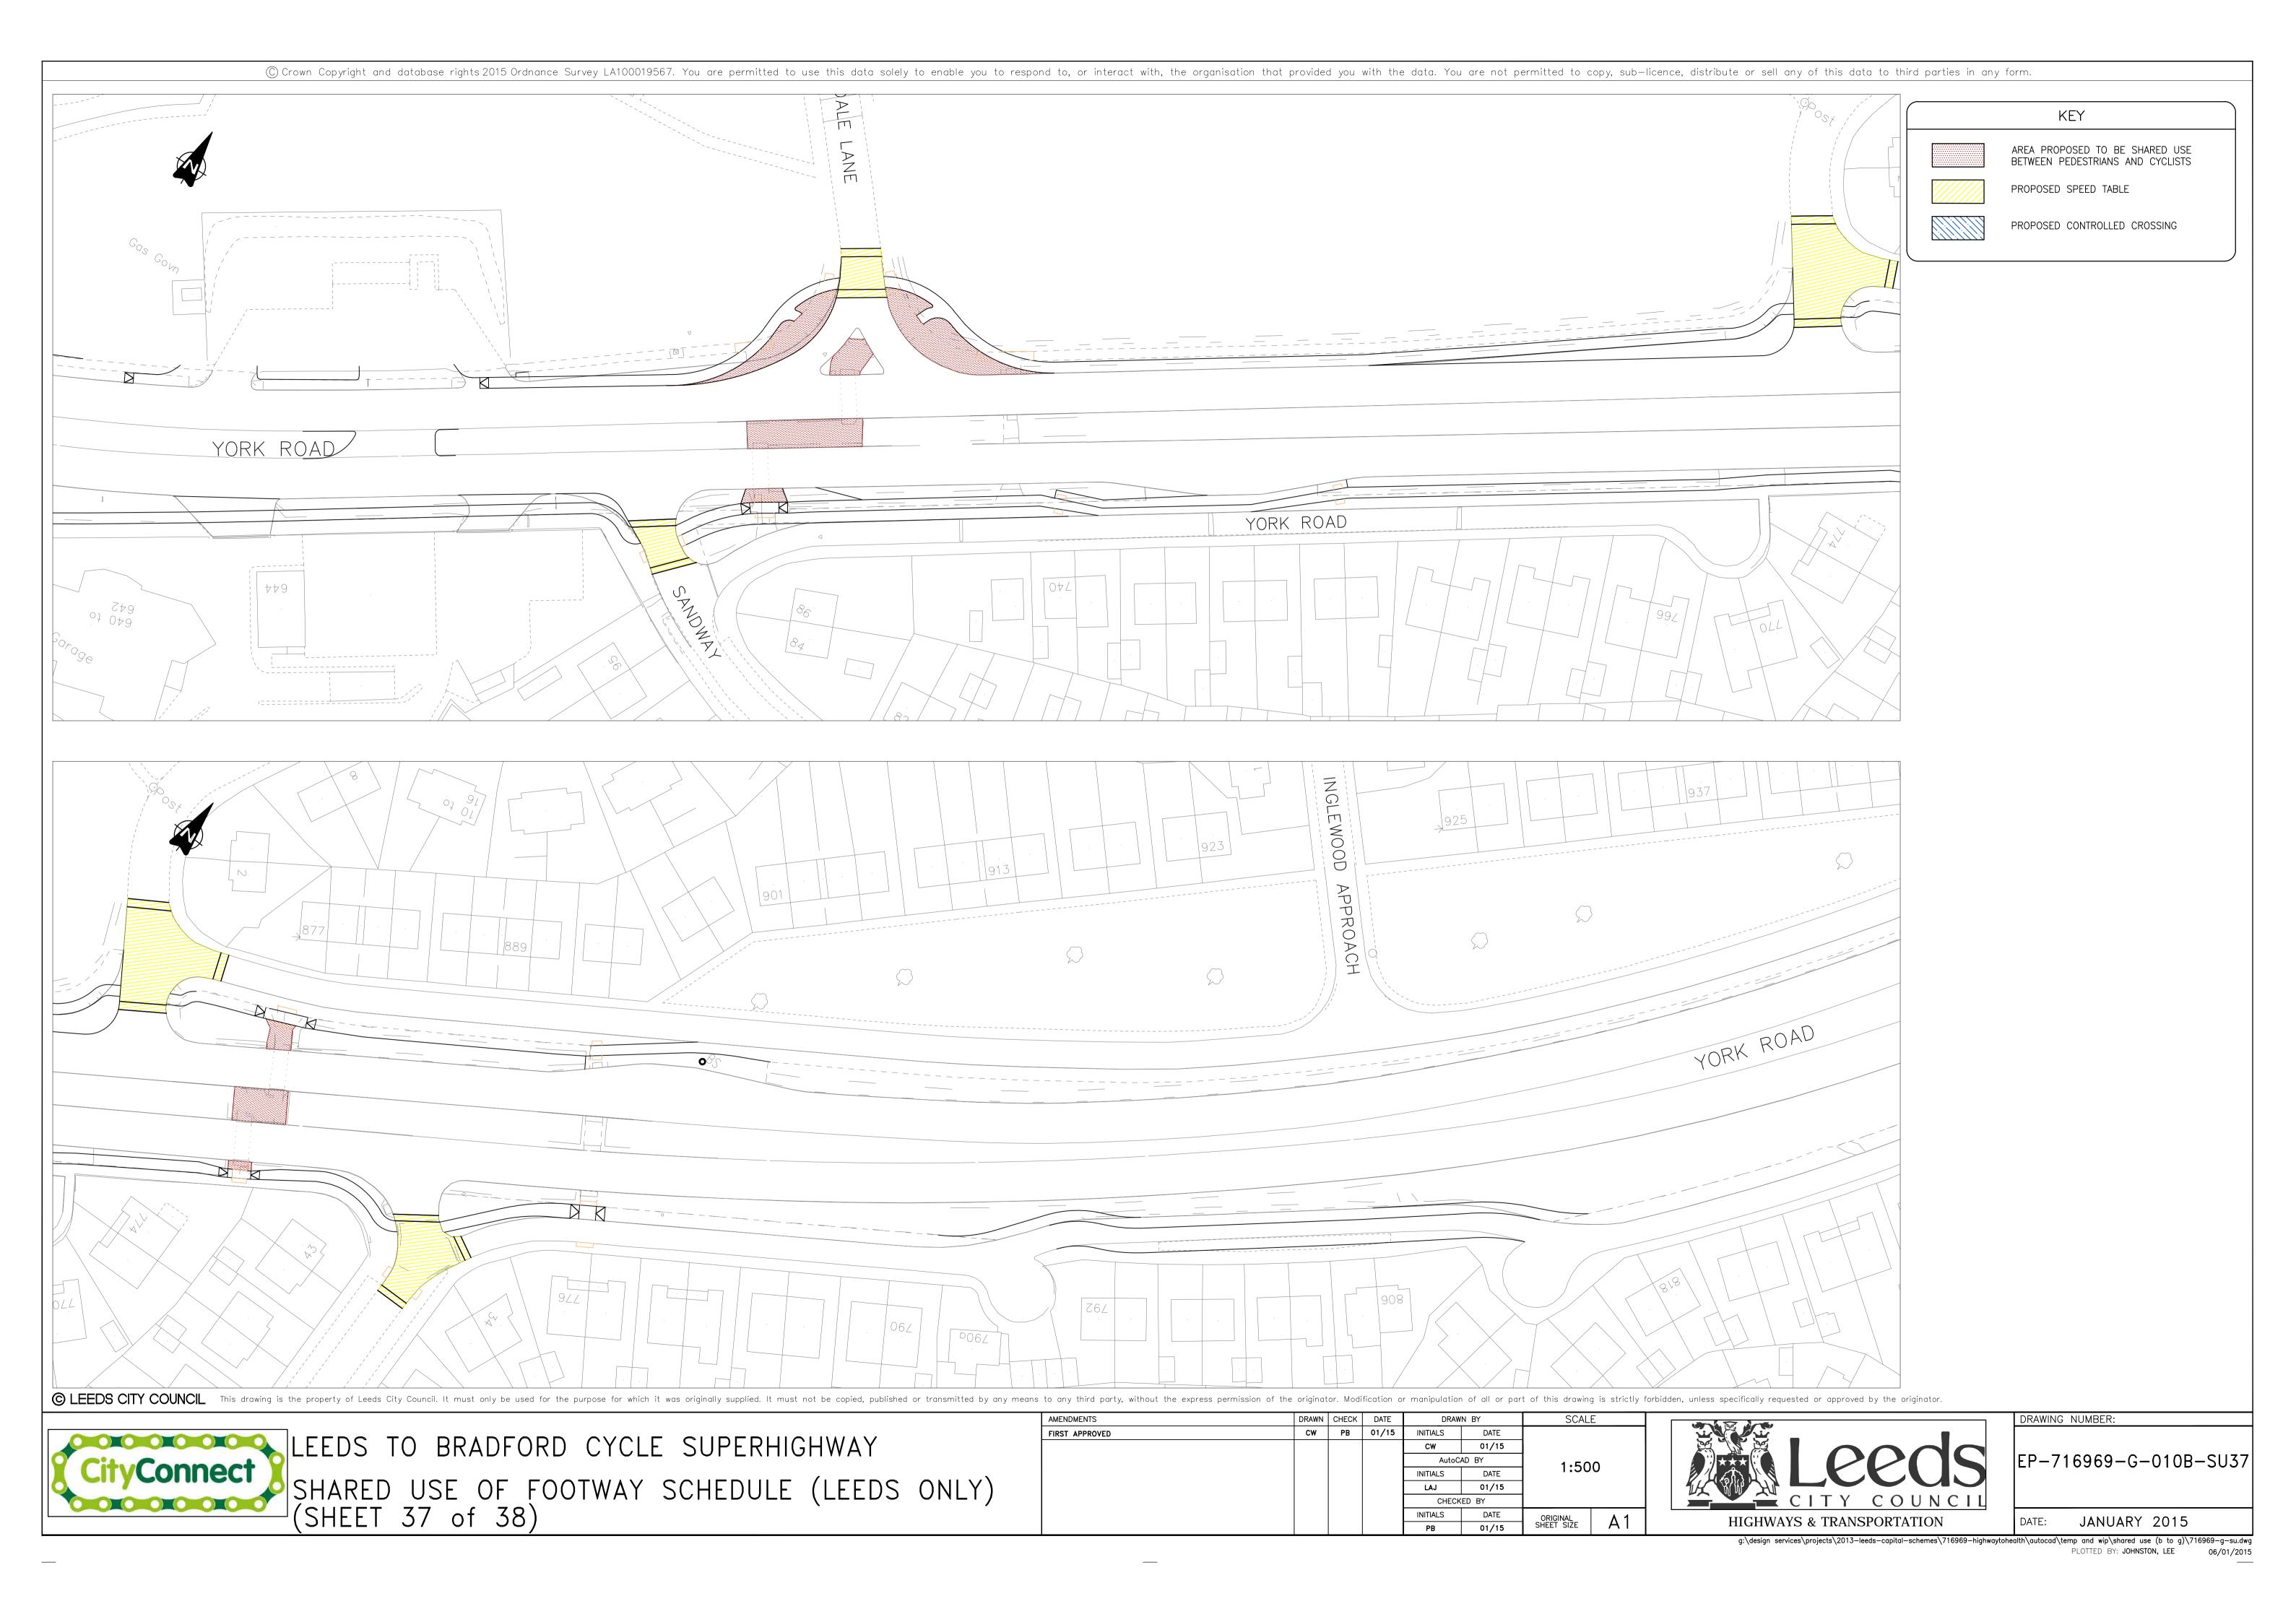

LEEDS TO BRADFORD CYCLE SUPERHIGHWAY
SHARED USE OF FOOTWAY SCHEDULE (LEEDS ONLY)
(SHEET 6 of 38)

| AMENDMENTS     | DRAWN CHECK DATE DRAWN BY |    | 'N BY | SCALE      |       |            |       |  |
|----------------|---------------------------|----|-------|------------|-------|------------|-------|--|
| FIRST APPROVED | CW                        | PB | 01/15 | INITIALS   | DATE  | -          |       |  |
|                |                           |    |       | CW         | 01/15 |            |       |  |
|                |                           |    |       | AutoCAD BY |       | 1.500      |       |  |
|                |                           |    |       | INITIALS   | DATE  | 1:50       | 1:500 |  |
|                |                           |    |       | LAJ        | 01/15 |            |       |  |
|                |                           |    |       | CHECKED BY |       |            |       |  |
|                |                           |    |       | INITIALS   | DATE  | ORIGINAL   |       |  |
|                |                           |    |       | PB         | 01/15 | SHEET SIZE | A I   |  |

EP-716969-C2-001B-SU6

JANUARY 2015

PLOTTED BY: JOHNSTON, LEE

PLOTTED BY: JOHNSTON, LEE

PLOTTED BY: JOHNSTON, LEE 06/01/20

PLOTTED BY: JOHNSTON, LEE

06/01/2015