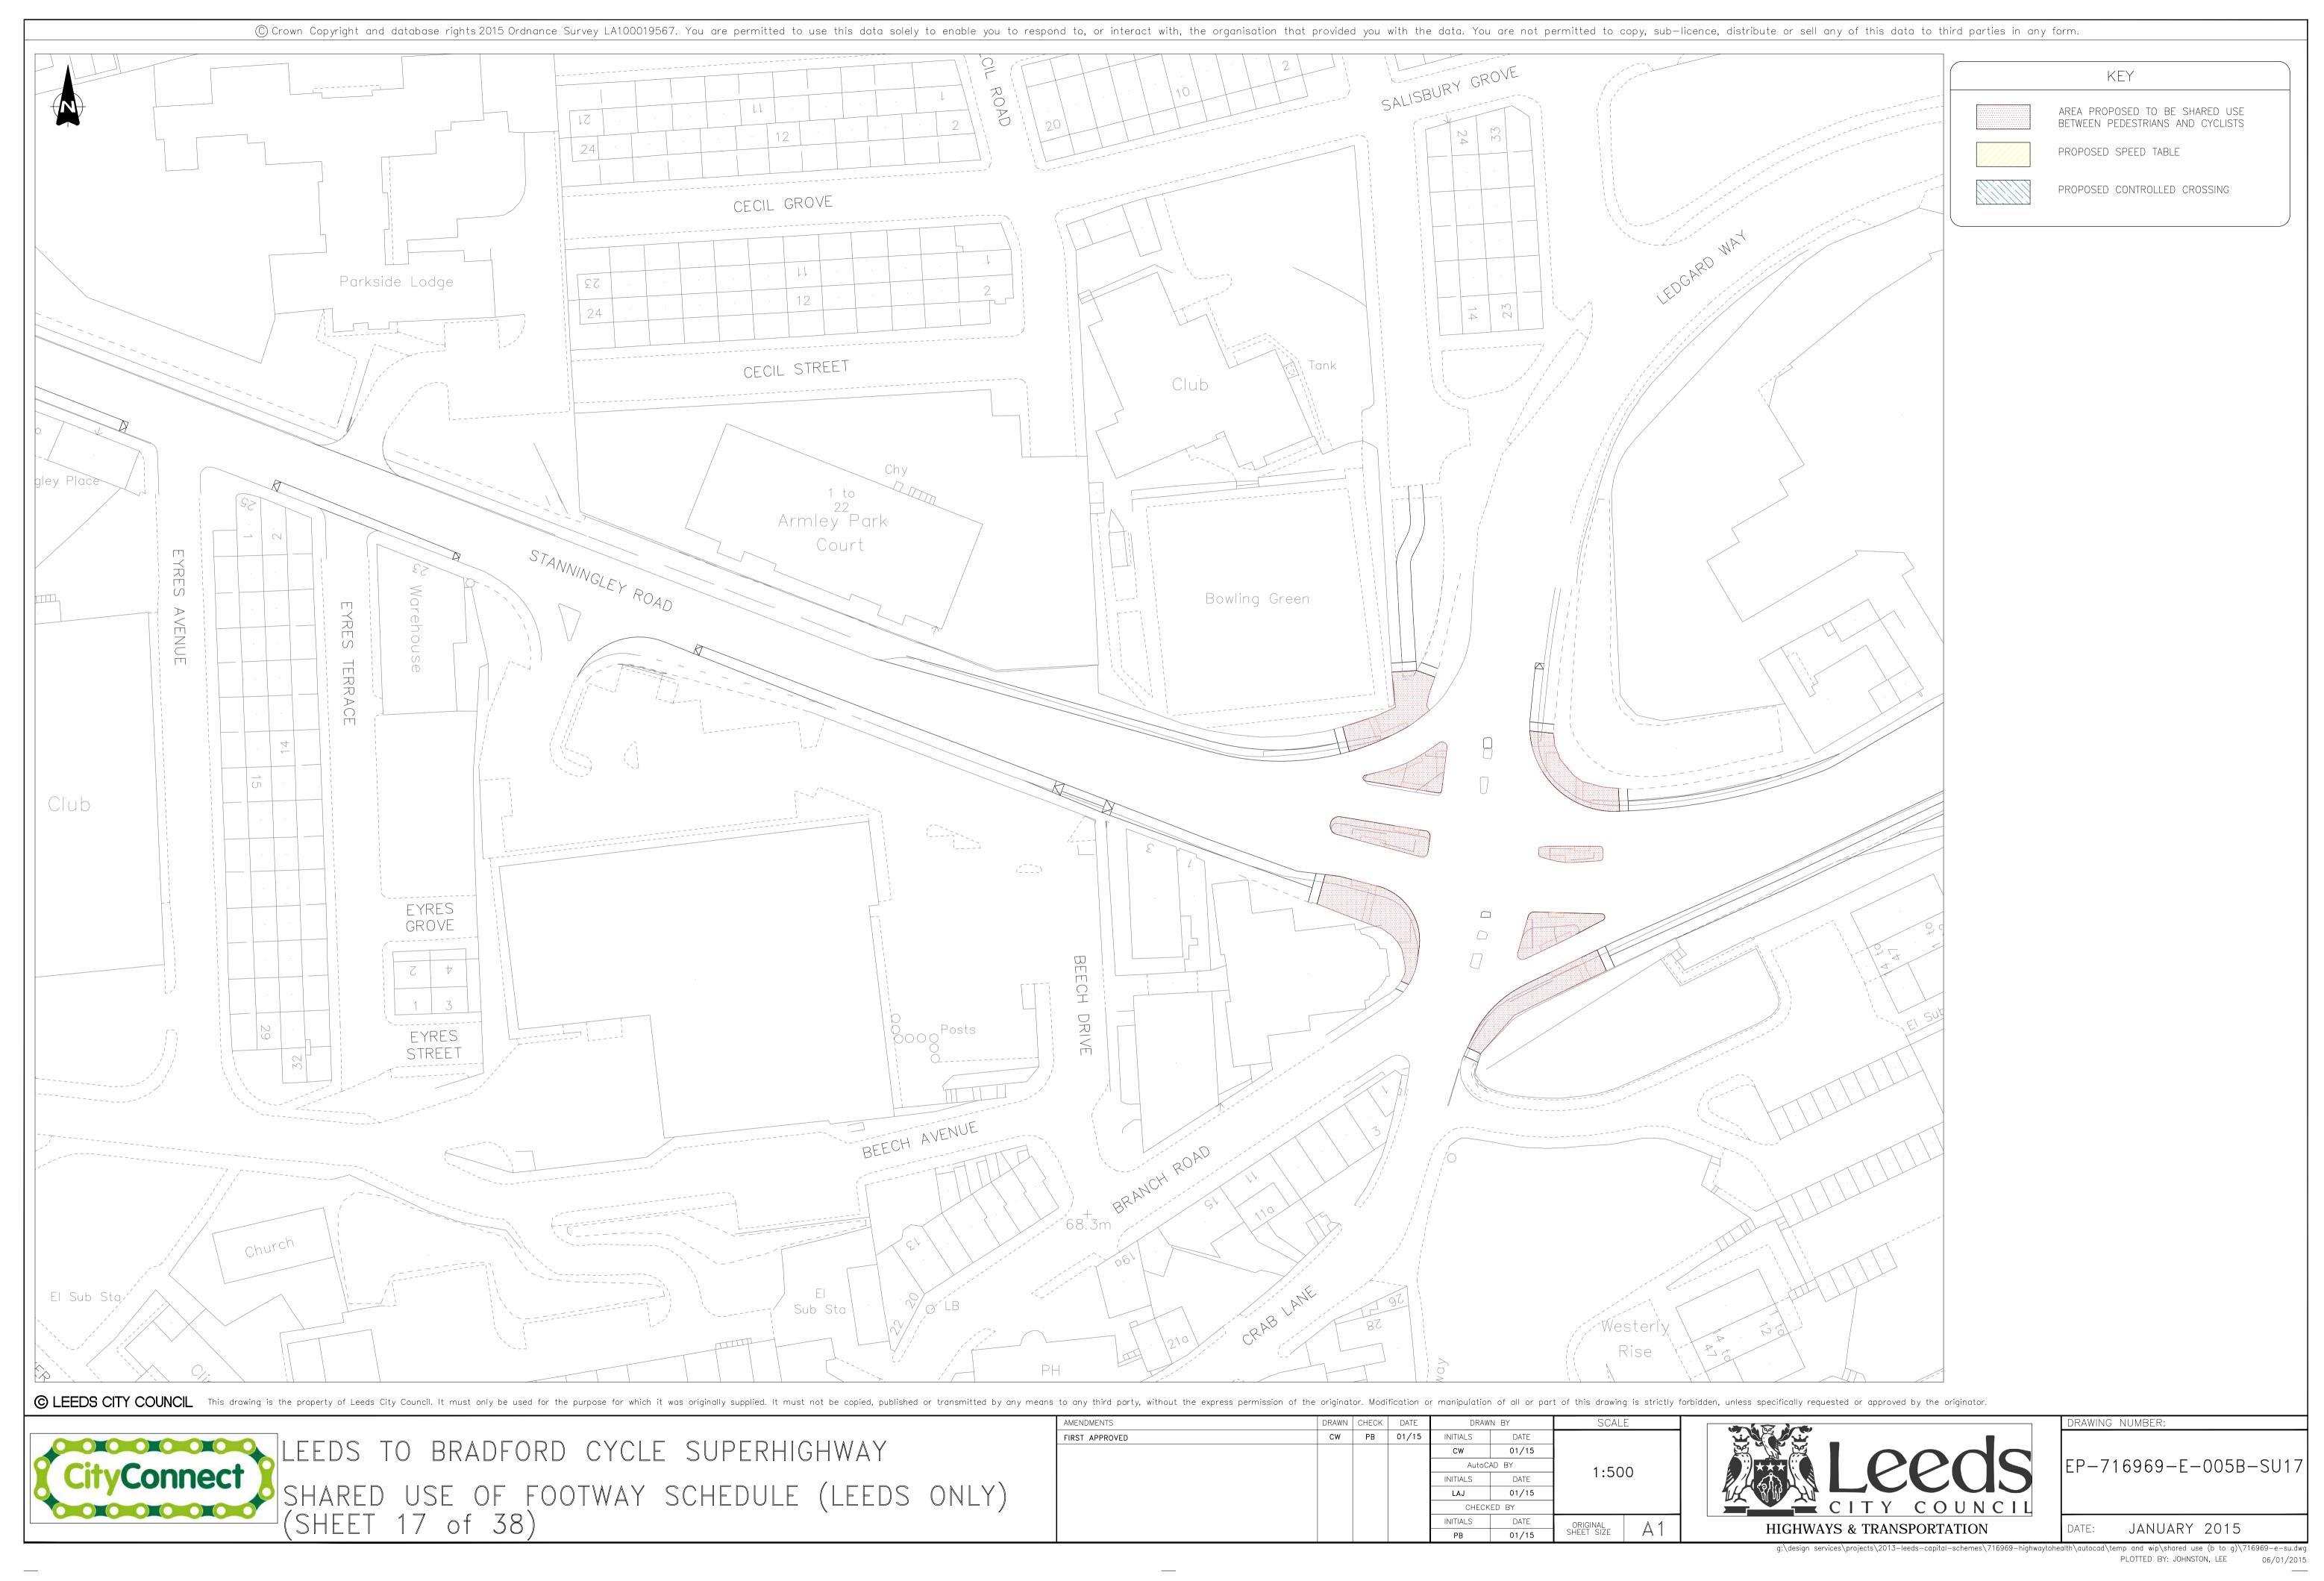

EP-716969-C1-003B-SU5

JANUARY 2015

AREA PROPOSED TO BE SHARED USE BETWEEN PEDESTRIANS AND CYCLISTS

PROPOSED SPEED TABLE

PROPOSED CONTROLLED CROSSING

© LEEDS CITY COUNCIL This drawing is the property of Leeds City Council. It must only be used for the purpose for which it was originally supplied. It must not be copied, published or transmitted by any means to any third party, without the express permission of the originator.