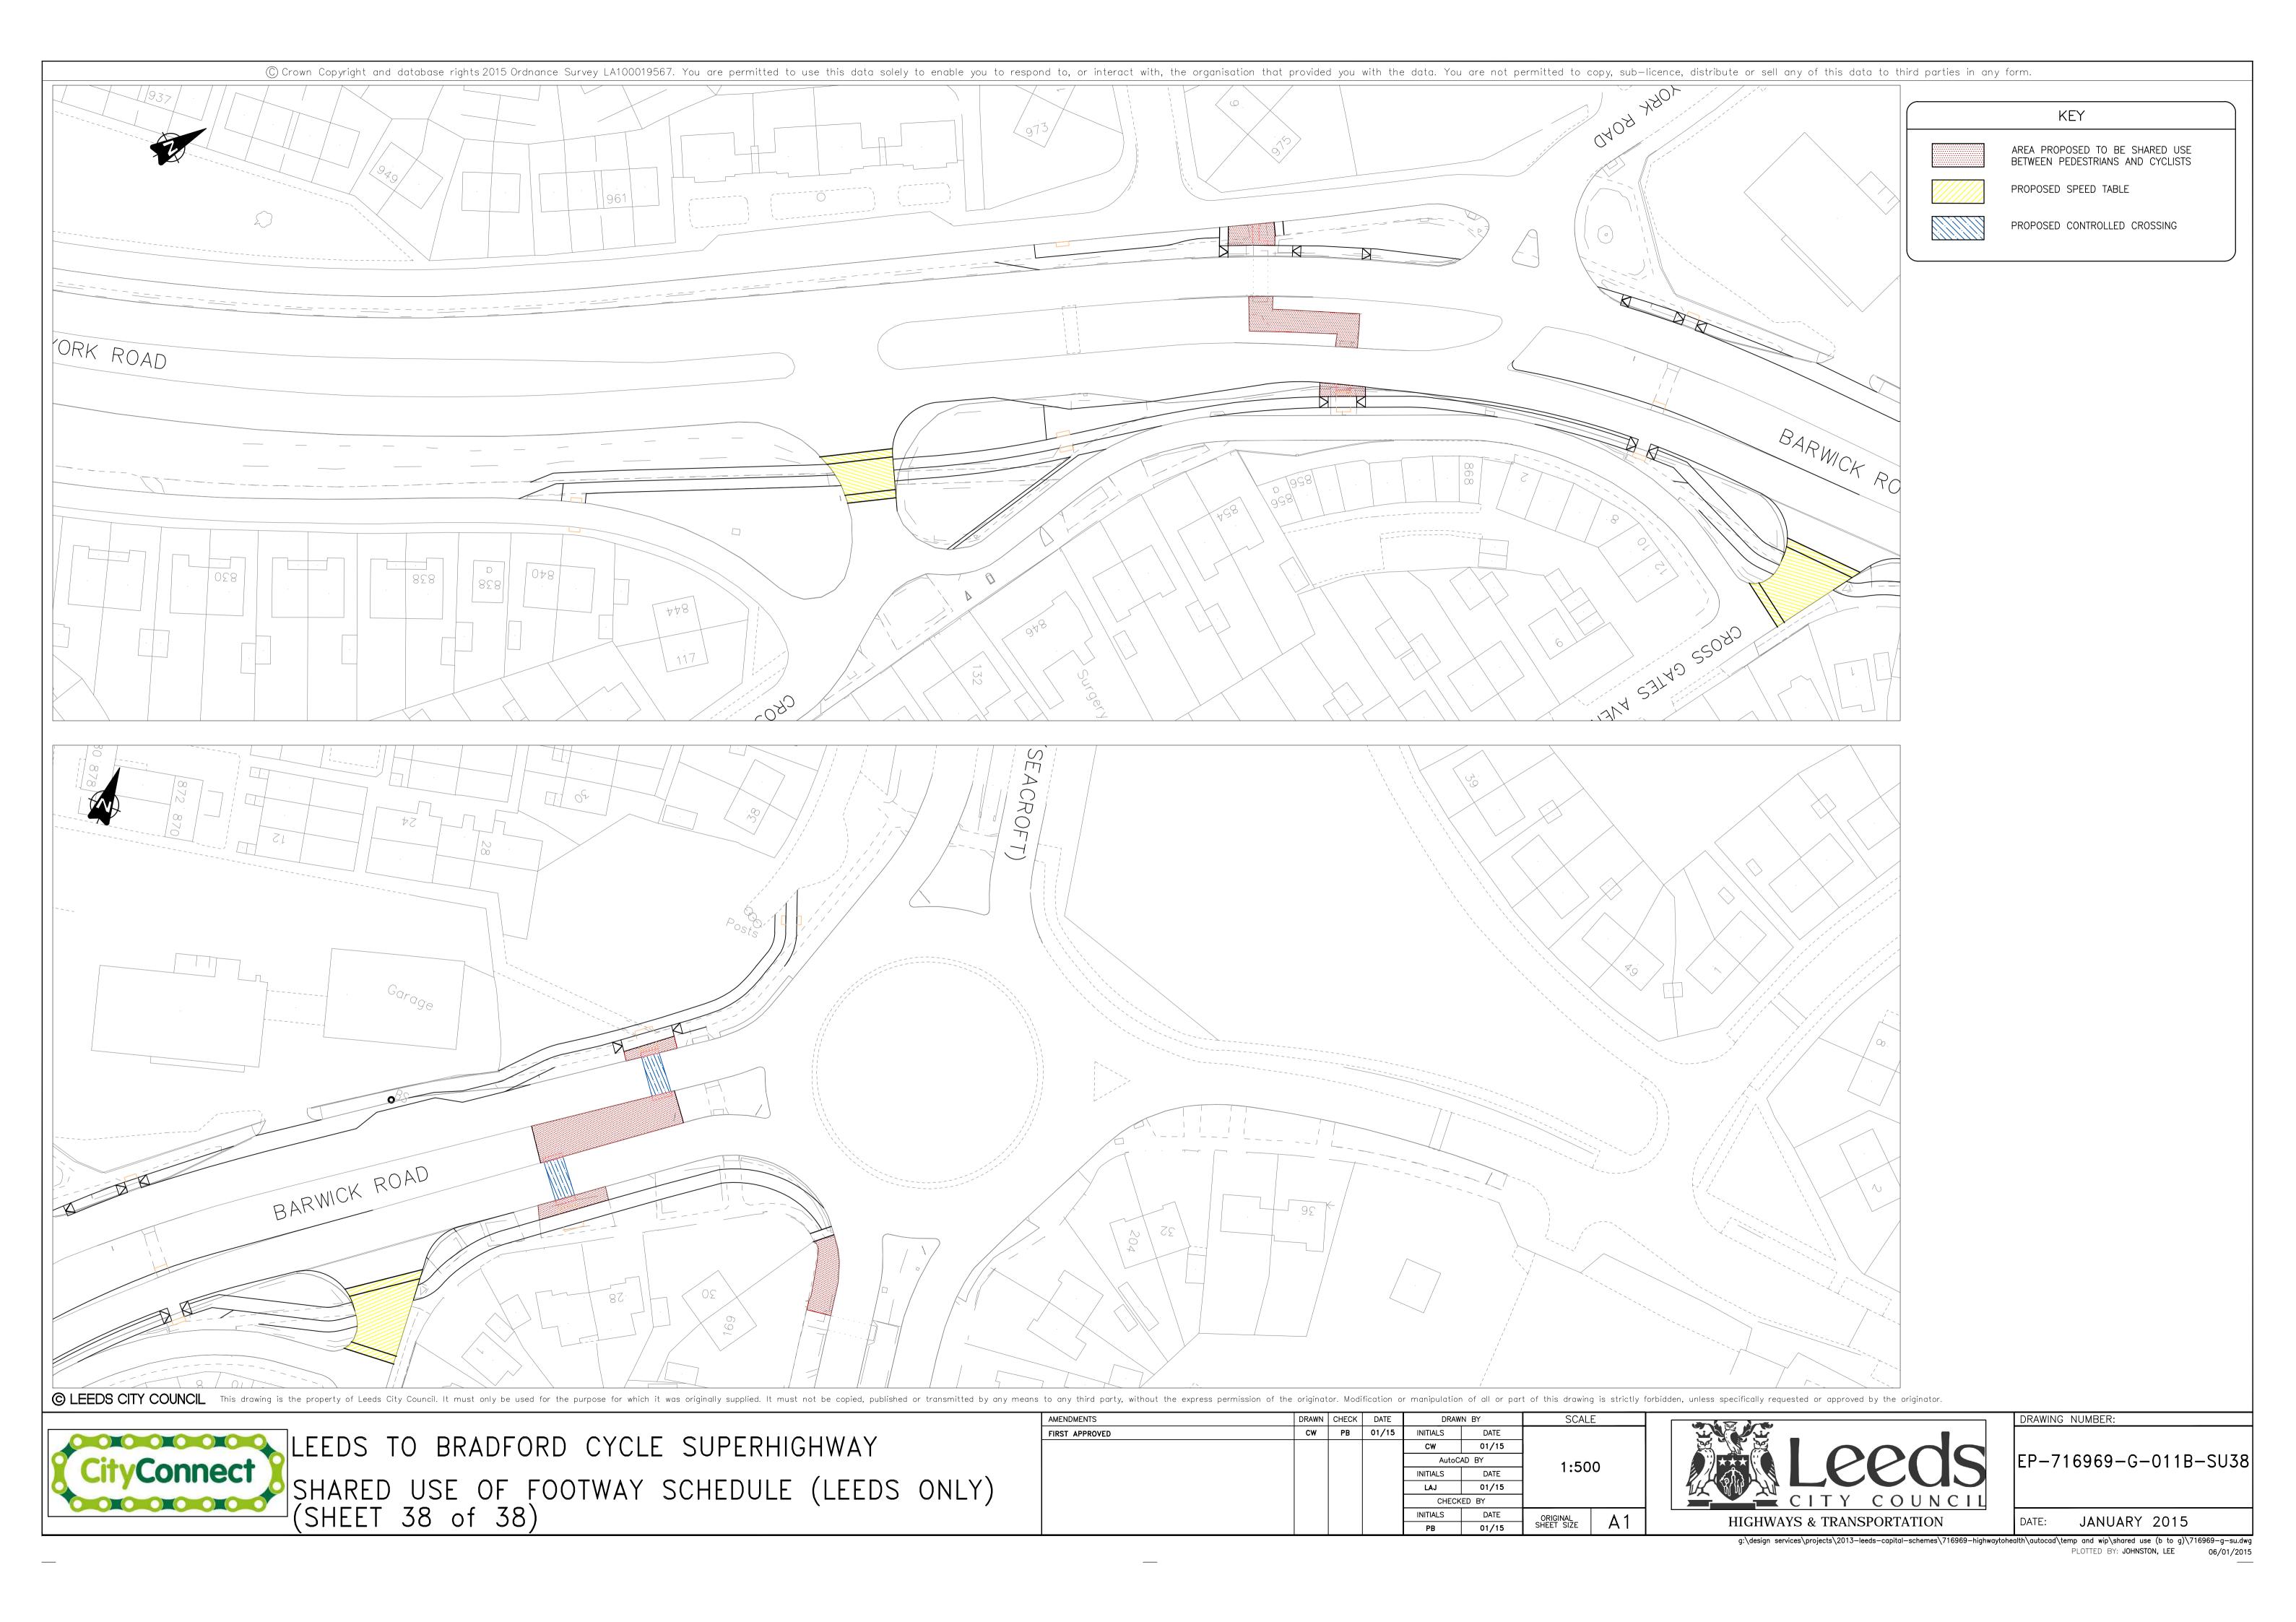

|       | AutoCAD BY |       | 1.500      |       |  |
|                |                           |    |       | INITIALS   | DATE  | 1:50       | 1:500 |  |
|                |                           |    |       | LAJ        | 01/15 |            |       |  |
|                |                           |    |       | CHECKED BY |       |            |       |  |
|                |                           |    |       | INITIALS   | DATE  | ORIGINAL   |       |  |
|                |                           |    |       | PB         | 01/15 | SHEET SIZE | A I   |  |



EP-716969-C2-001B-SU6

JANUARY 2015





PLOTTED BY: JOHNSTON, LEE













PLOTTED BY: JOHNSTON, LEE



PLOTTED BY: JOHNSTON, LEE 06/01/20





PLOTTED BY: JOHNSTON, LEE











06/01/2015