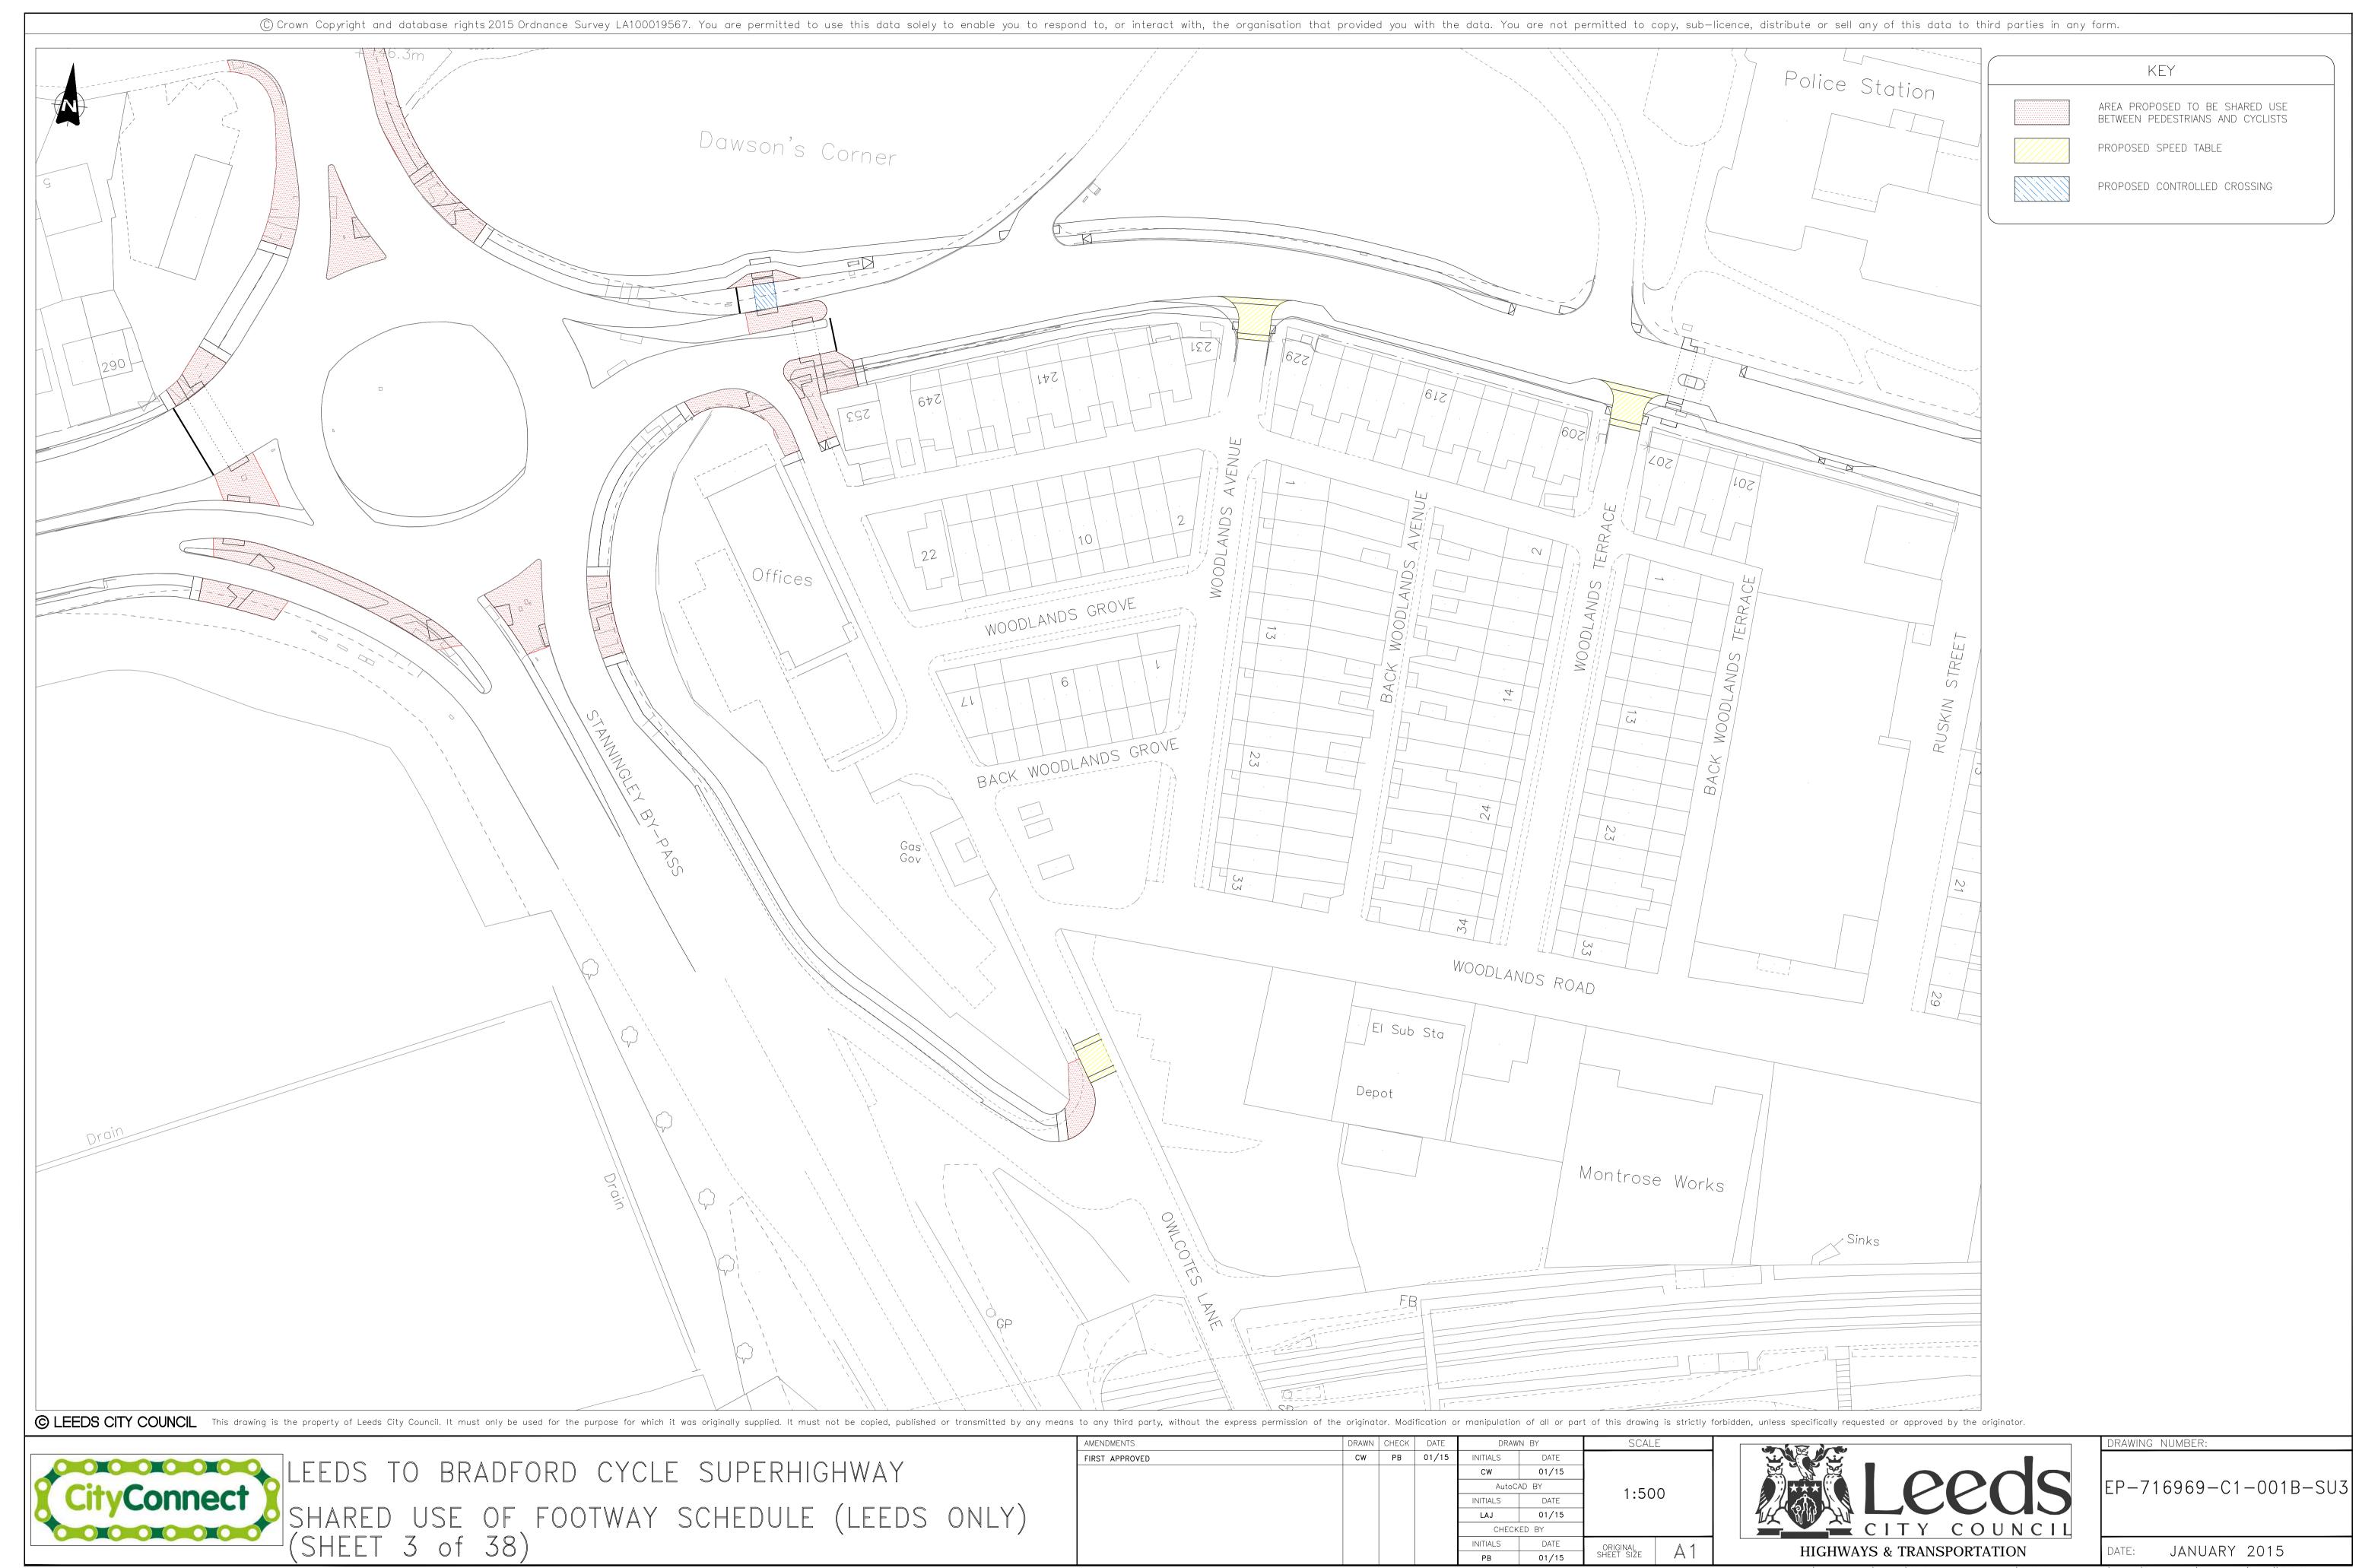

LEEDS TO BRADFORD CYCLE SUPERHIGHWAY
SHARED USE OF FOOTWAY SCHEDULE (LEEDS ONLY)
(SHEET 6 of 38)

| AMENDMENTS     | DRAWN CHECK DATE DRAWN BY |    | 'N BY | SCALE      |       |            |       |  |
|----------------|---------------------------|----|-------|------------|-------|------------|-------|--|
| FIRST APPROVED | CW                        | PB | 01/15 | INITIALS   | DATE  | -          |       |  |
|                |                           |    |       | CW         | 01/15 |            |       |  |
|                |                           |    |       | AutoCAD BY |       | 1.500      |       |  |
|                |                           |    |       | INITIALS   | DATE  | 1:50       | 1:500 |  |
|                |                           |    |       | LAJ        | 01/15 |            |       |  |
|                |                           |    |       | CHECKED BY |       |            |       |  |
|                |                           |    |       | INITIALS   | DATE  | ORIGINAL   |       |  |
|                |                           |    |       | PB         | 01/15 | SHEET SIZE | A I   |  |

EP-716969-C2-001B-SU6

JANUARY 2015

PLOTTED BY: JOHNSTON, LEE

PLOTTED BY: JOHNSTON, LEE

PLOTTED BY: JOHNSTON, LEE 06/01/20

PLOTTED BY: JOHNSTON, LEE

06/01/2015