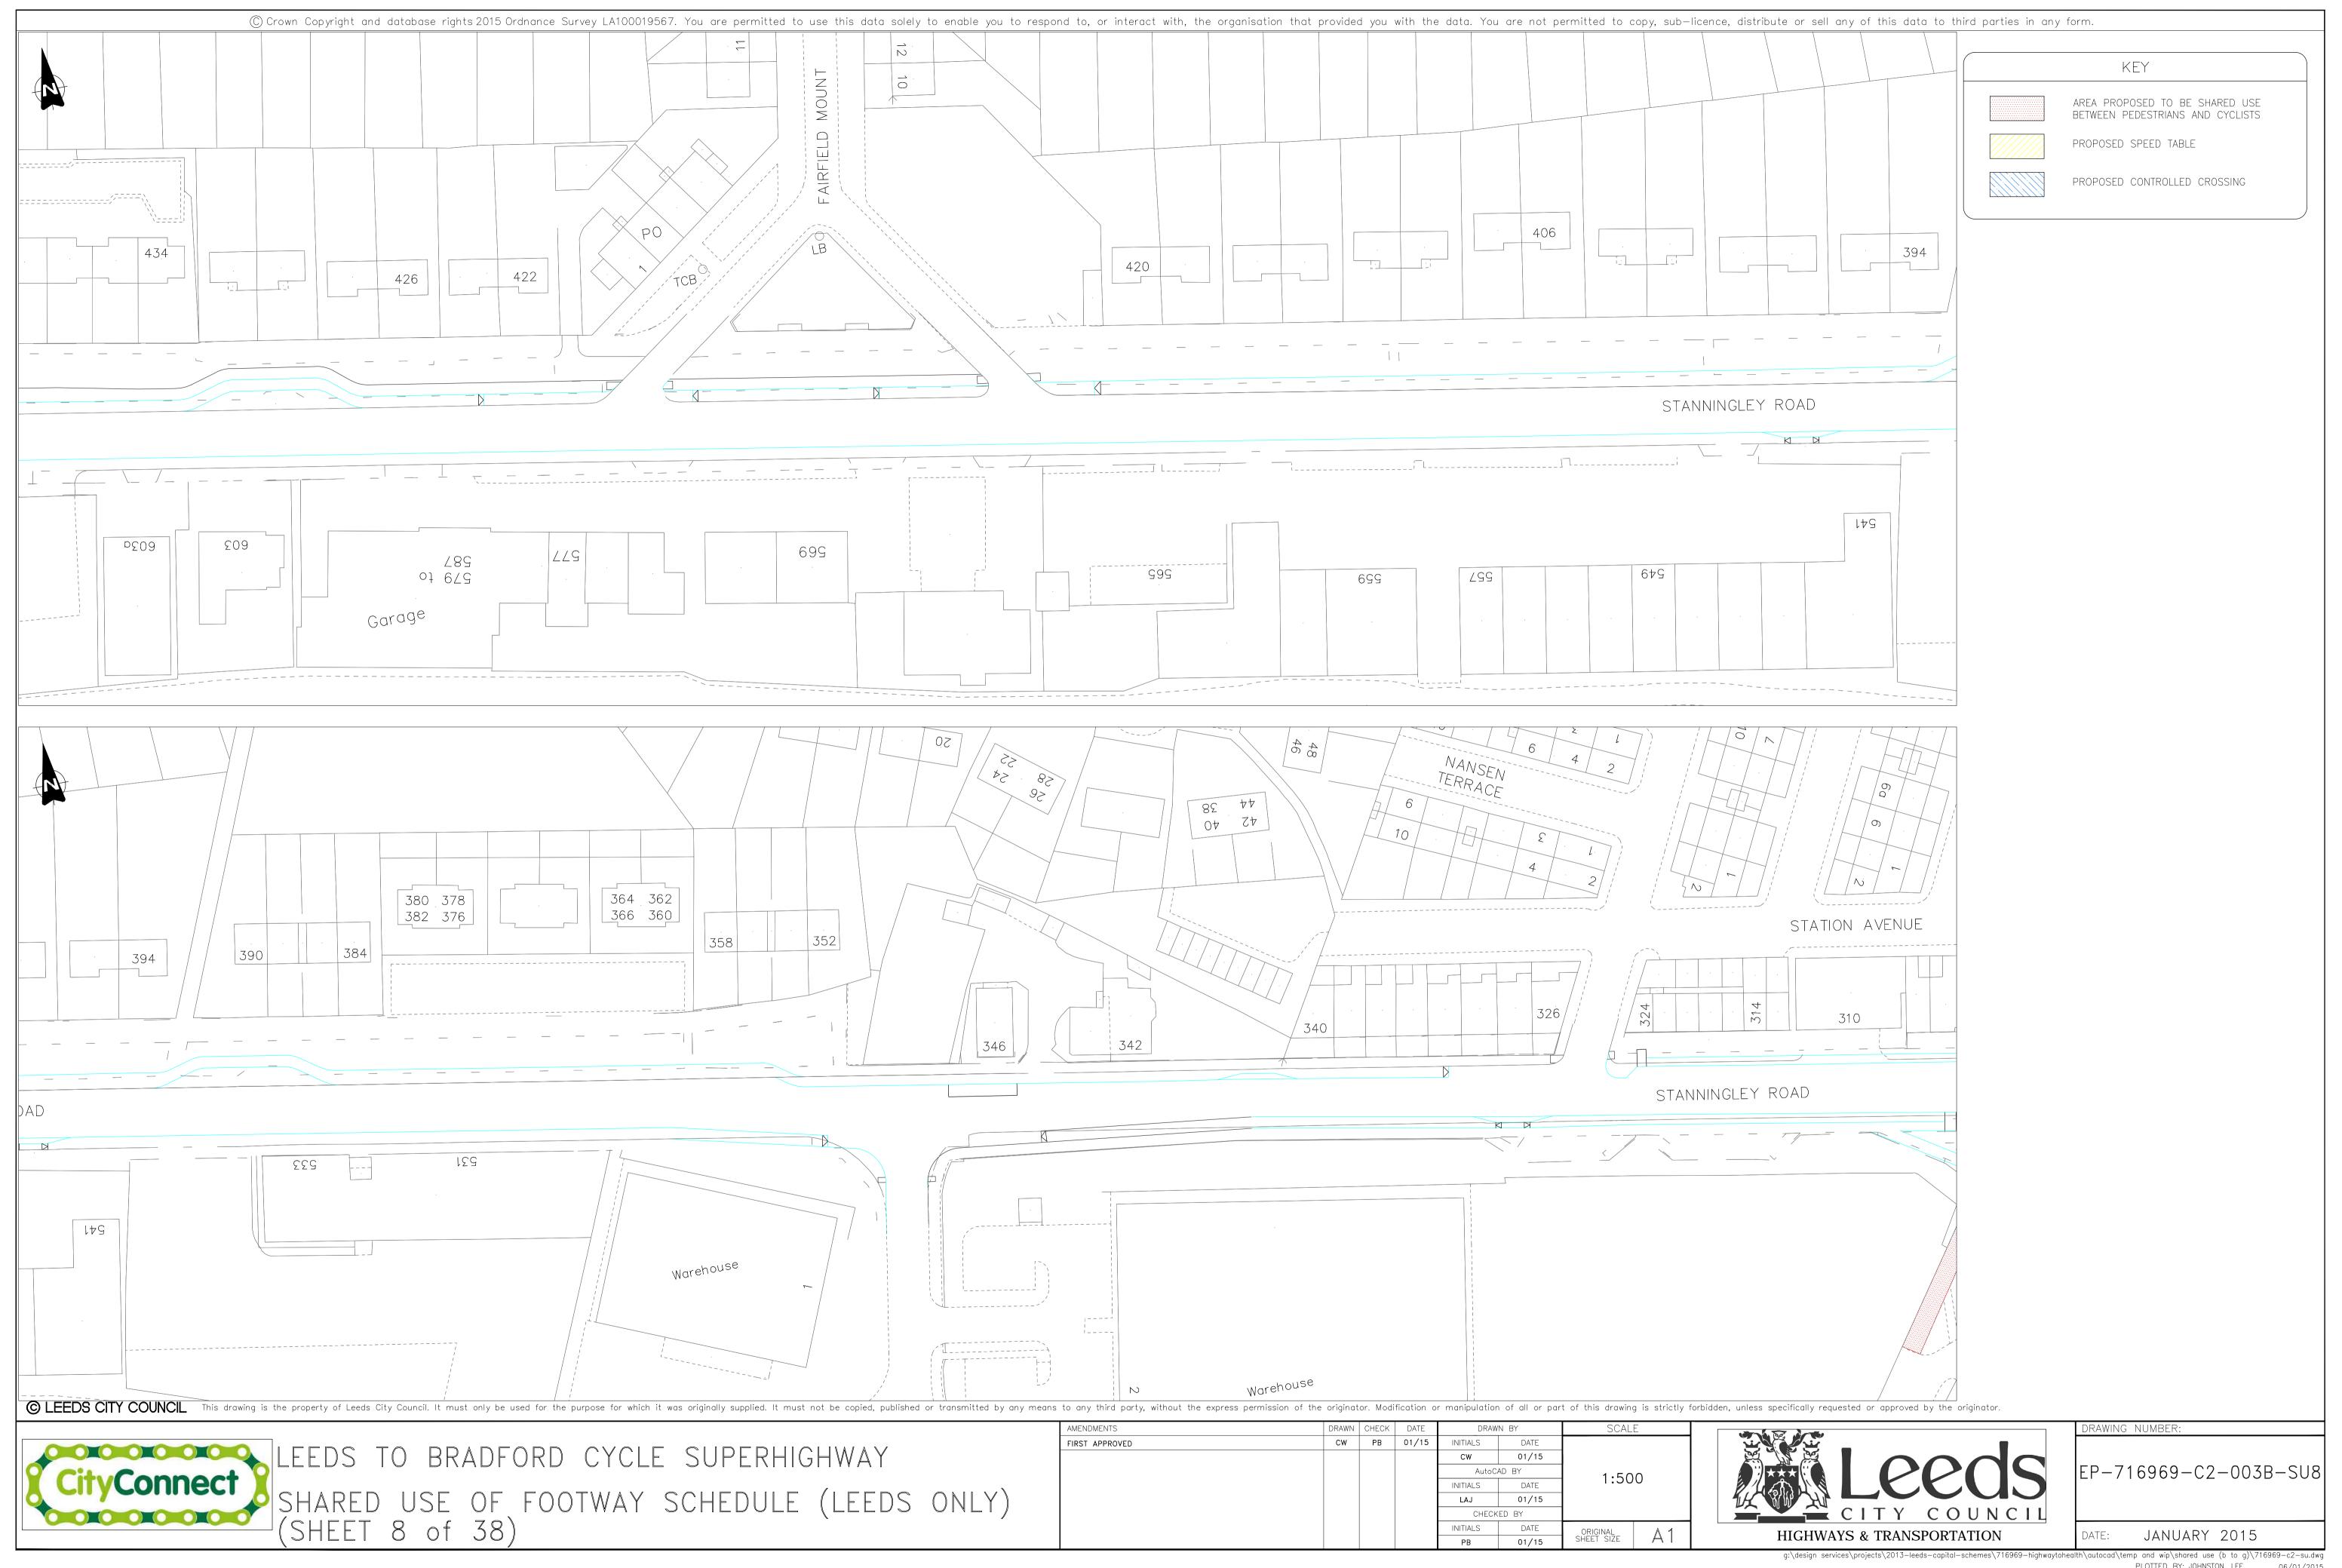

LEEDS TO BRADFORD CYCLE SUPERHIGHWAY
SHARED USE OF FOOTWAY SCHEDULE (LEEDS ONLY)
(SHEET 6 of 38)

| AMENDMENTS     | DRAWN CHECK DATE DRAWN BY |    | 'N BY | SCALE      |       |            |       |  |
|----------------|---------------------------|----|-------|------------|-------|------------|-------|--|
| FIRST APPROVED | CW                        | PB | 01/15 | INITIALS   | DATE  | -          |       |  |
|                |                           |    |       | CW         | 01/15 |            |       |  |
|                |                           |    |       | AutoCAD BY |       | 1.500      |       |  |
|                |                           |    |       | INITIALS   | DATE  | 1:50       | 1:500 |  |
|                |                           |    |       | LAJ        | 01/15 |            |       |  |
|                |                           |    |       | CHECKED BY |       |            |       |  |
|                |                           |    |       | INITIALS   | DATE  | ORIGINAL   |       |  |
|                |                           |    |       | PB         | 01/15 | SHEET SIZE | A I   |  |

EP-716969-C2-001B-SU6

JANUARY 2015

PLOTTED BY: JOHNSTON, LEE

PLOTTED BY: JOHNSTON, LEE

PLOTTED BY: JOHNSTON, LEE 06/01/20

PLOTTED BY: JOHNSTON, LEE

06/01/2015