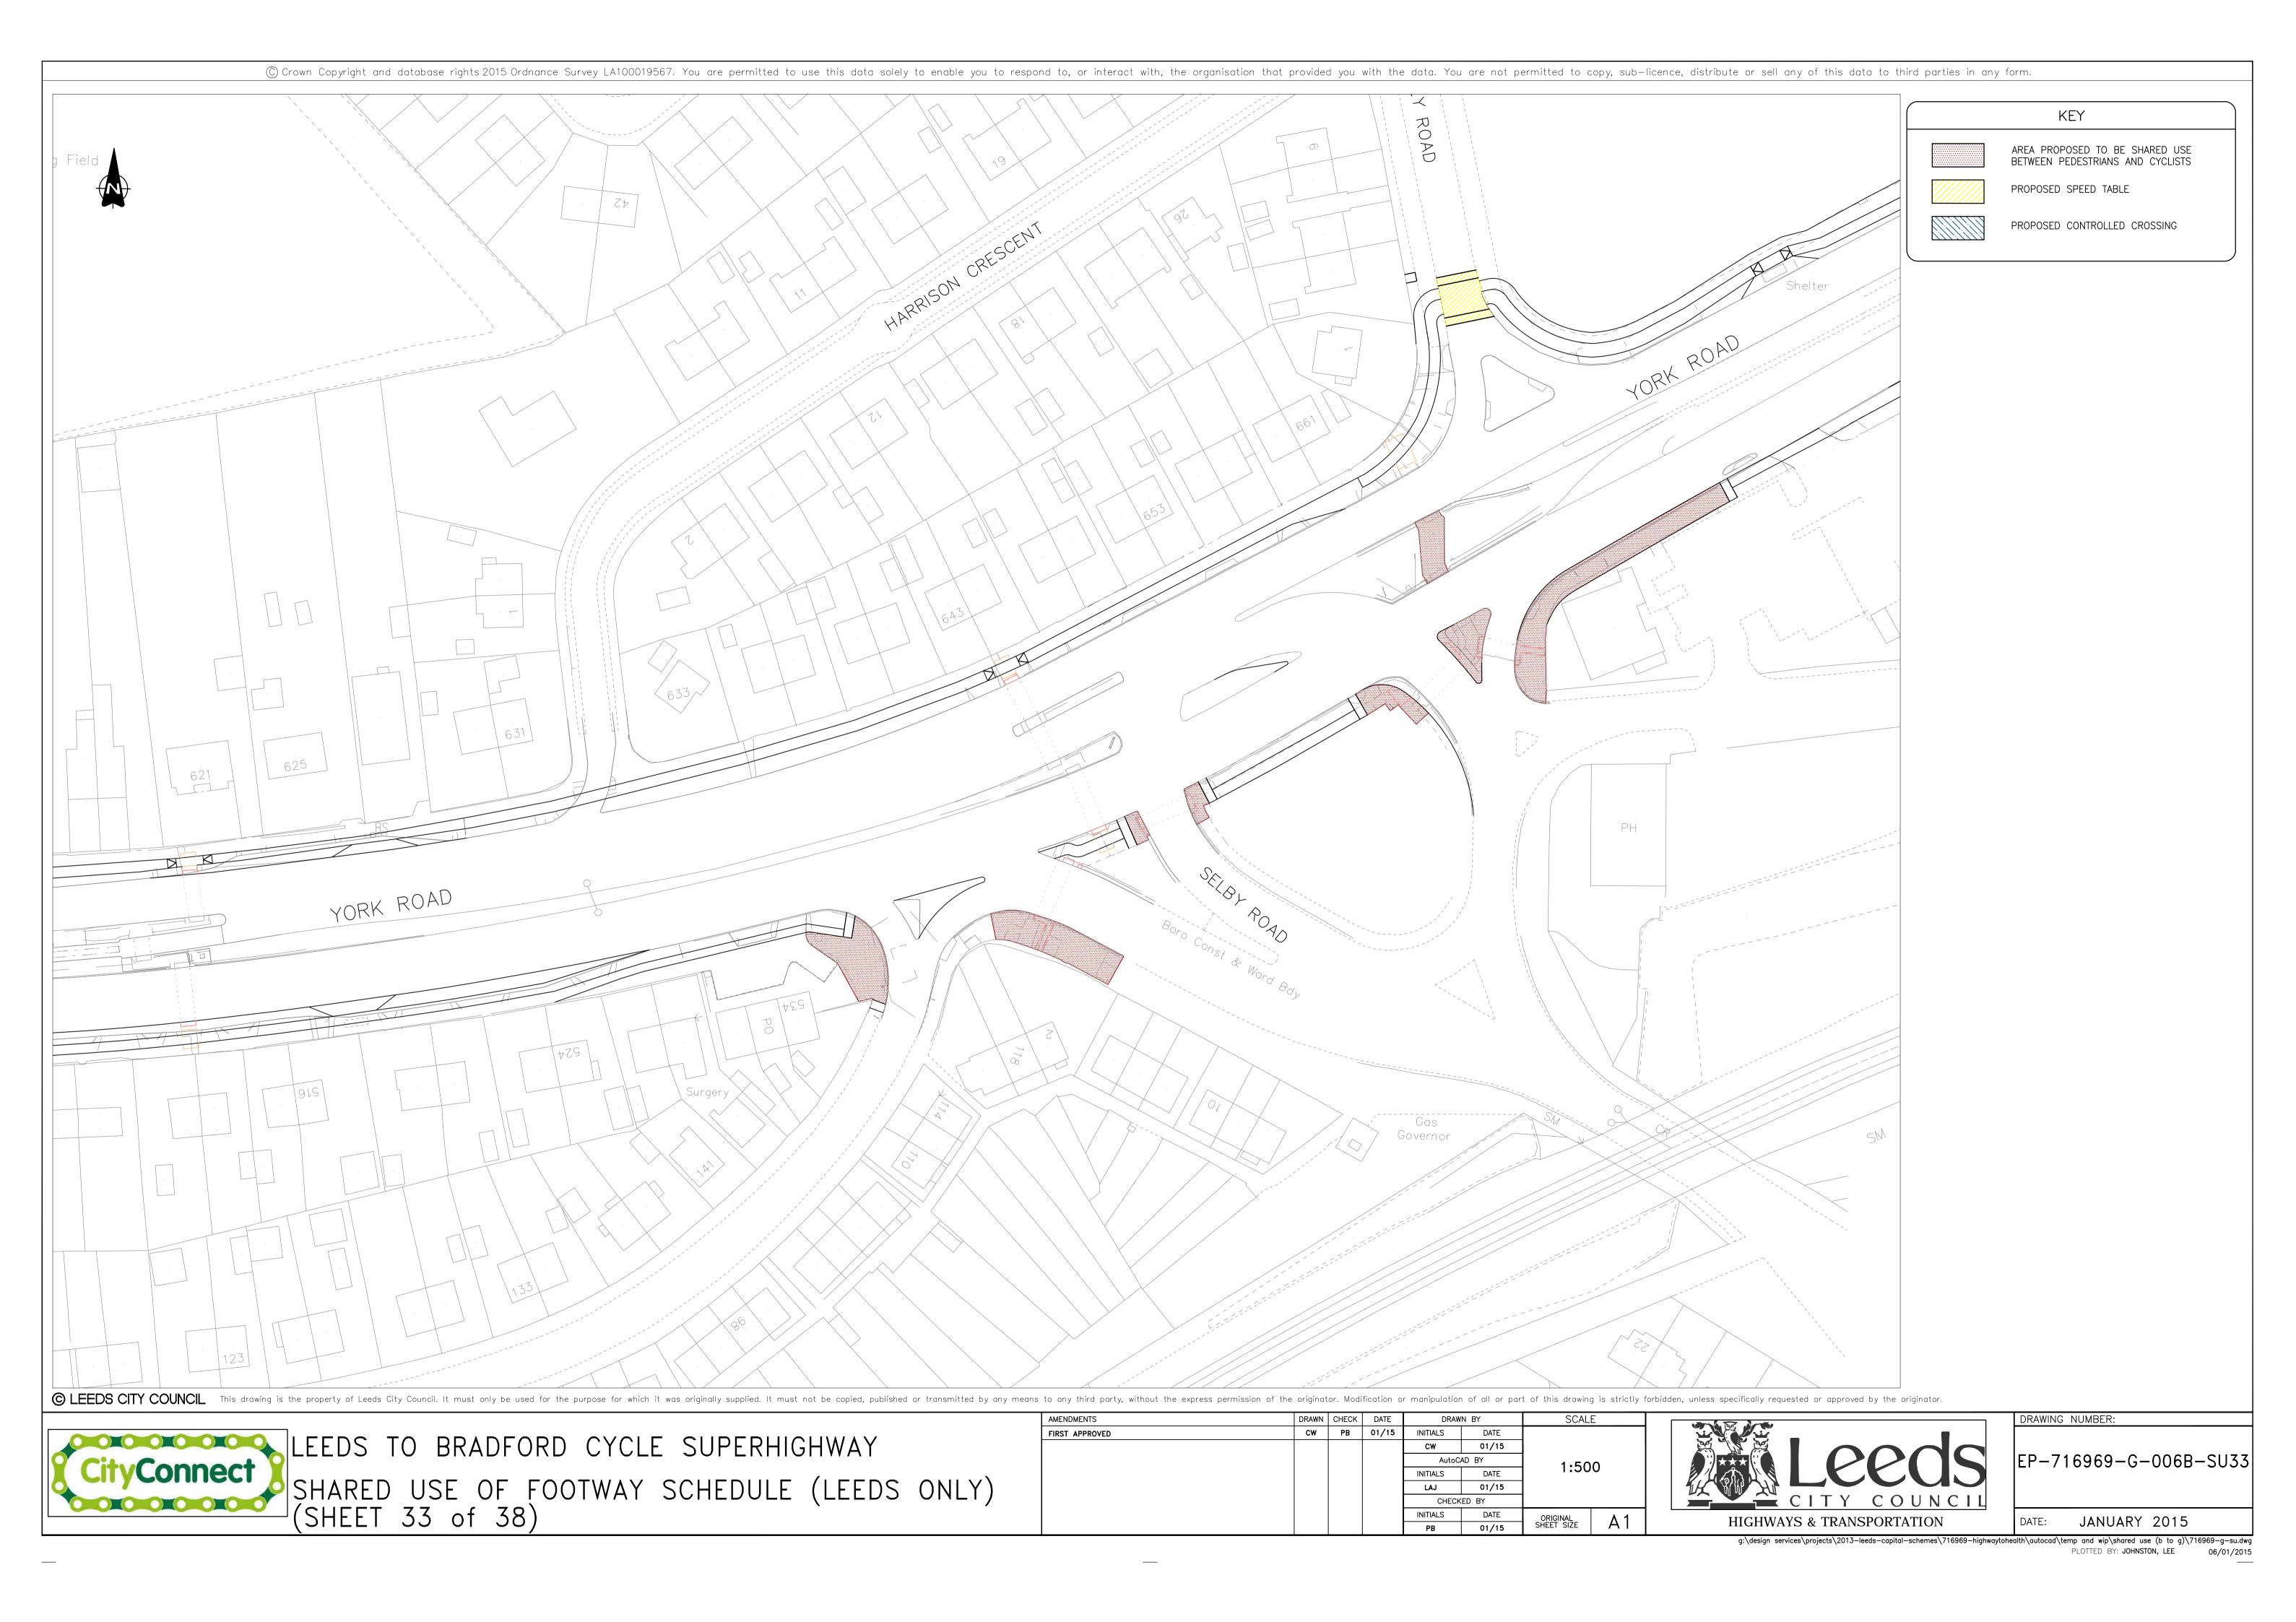

LEEDS TO BRADFORD CYCLE SUPERHIGHWAY
SHARED USE OF FOOTWAY SCHEDULE (LEEDS ONLY)
(SHEET 6 of 38)

| AMENDMENTS     | DRAWN CHECK DATE DRAWN BY |    | 'N BY | SCALE      |       |            |       |  |
|----------------|---------------------------|----|-------|------------|-------|------------|-------|--|
| FIRST APPROVED | CW                        | PB | 01/15 | INITIALS   | DATE  | -          |       |  |
|                |                           |    |       | CW         | 01/15 |            |       |  |
|                |                           |    |       | AutoCAD BY |       | 1.500      |       |  |
|                |                           |    |       | INITIALS   | DATE  | 1:50       | 1:500 |  |
|                |                           |    |       | LAJ        | 01/15 |            |       |  |
|                |                           |    |       | CHECKED BY |       |            |       |  |
|                |                           |    |       | INITIALS   | DATE  | ORIGINAL   |       |  |
|                |                           |    |       | PB         | 01/15 | SHEET SIZE | A I   |  |

EP-716969-C2-001B-SU6

JANUARY 2015

PLOTTED BY: JOHNSTON, LEE

PLOTTED BY: JOHNSTON, LEE

PLOTTED BY: JOHNSTON, LEE 06/01/20

PLOTTED BY: JOHNSTON, LEE

06/01/2015