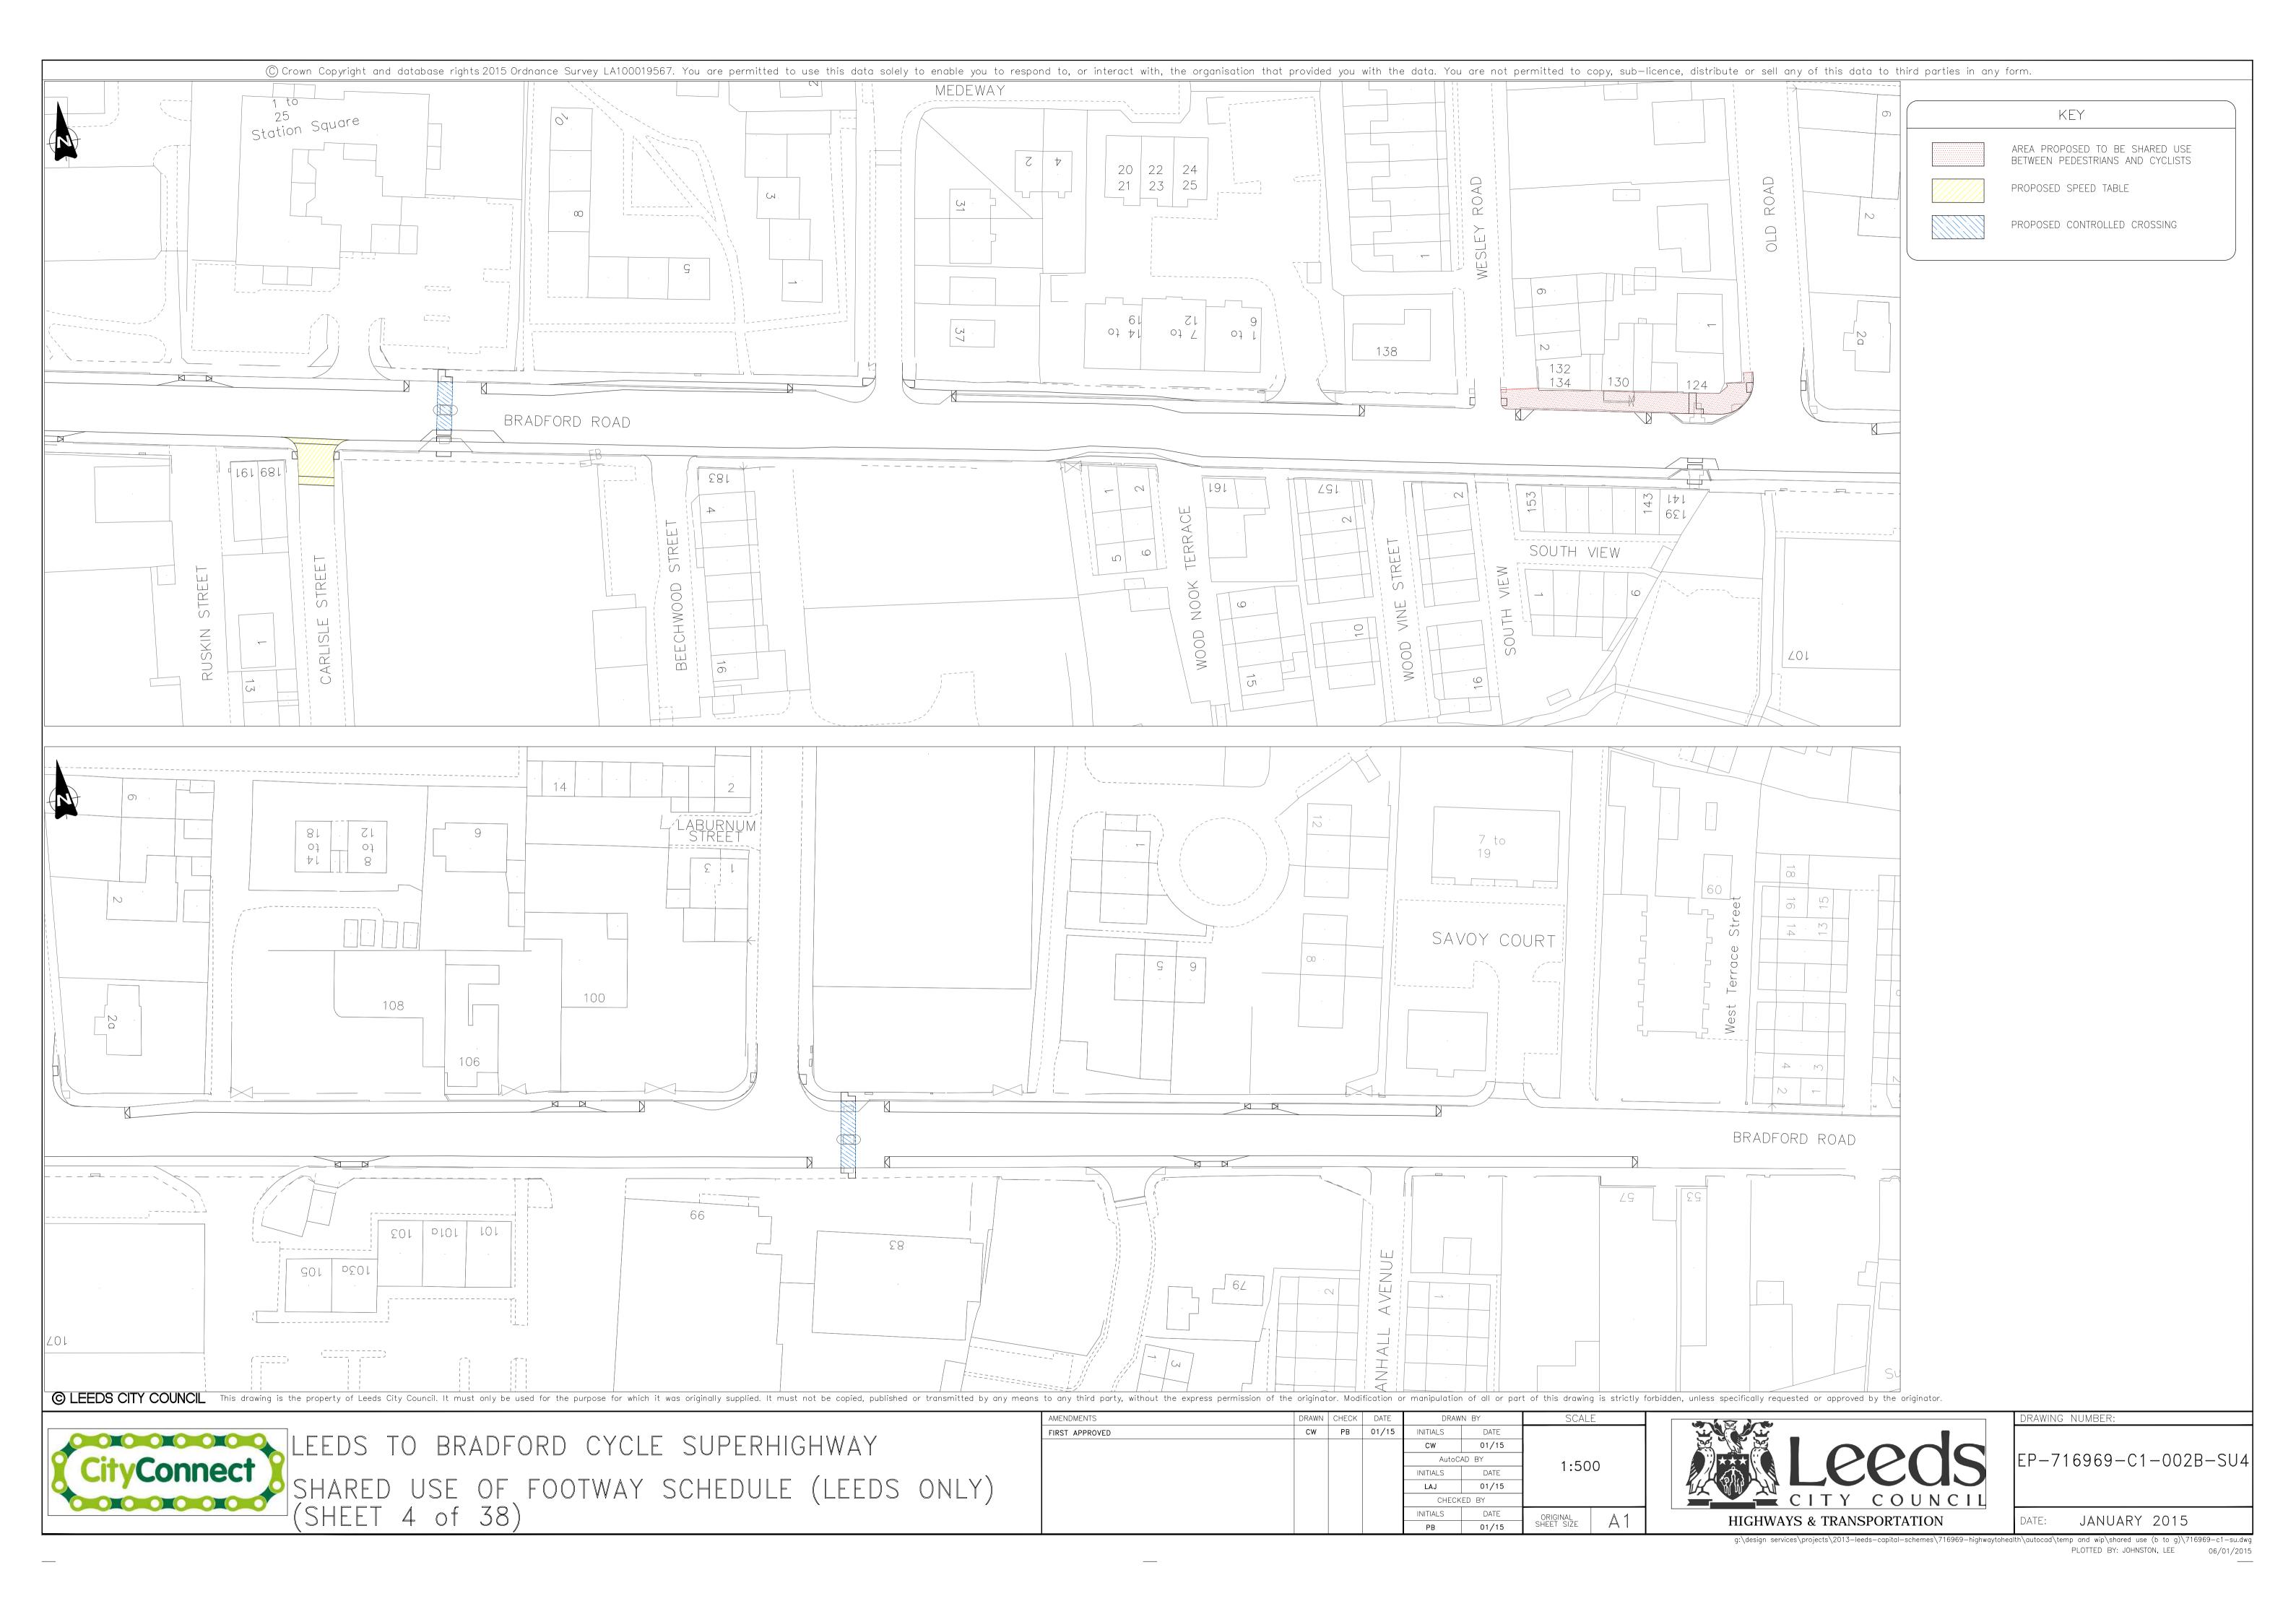

LEEDS TO BRADFORD CYCLE SUPERHIGHWAY
SHARED USE OF FOOTWAY SCHEDULE (LEEDS ONLY)
(SHEET 6 of 38)

| AMENDMENTS     | DRAWN CHECK DATE DRAWN BY |    | 'N BY | SCALE      |       |            |       |  |
|----------------|---------------------------|----|-------|------------|-------|------------|-------|--|
| FIRST APPROVED | CW                        | PB | 01/15 | INITIALS   | DATE  | -          |       |  |
|                |                           |    |       | CW         | 01/15 |            |       |  |
|                |                           |    |       | AutoCAD BY |       | 1.500      |       |  |
|                |                           |    |       | INITIALS   | DATE  | 1:50       | 1:500 |  |
|                |                           |    |       | LAJ        | 01/15 |            |       |  |
|                |                           |    |       | CHECKED BY |       |            |       |  |
|                |                           |    |       | INITIALS   | DATE  | ORIGINAL   |       |  |
|                |                           |    |       | PB         | 01/15 | SHEET SIZE | A I   |  |

EP-716969-C2-001B-SU6

JANUARY 2015

PLOTTED BY: JOHNSTON, LEE

PLOTTED BY: JOHNSTON, LEE

PLOTTED BY: JOHNSTON, LEE 06/01/20

PLOTTED BY: JOHNSTON, LEE

06/01/2015