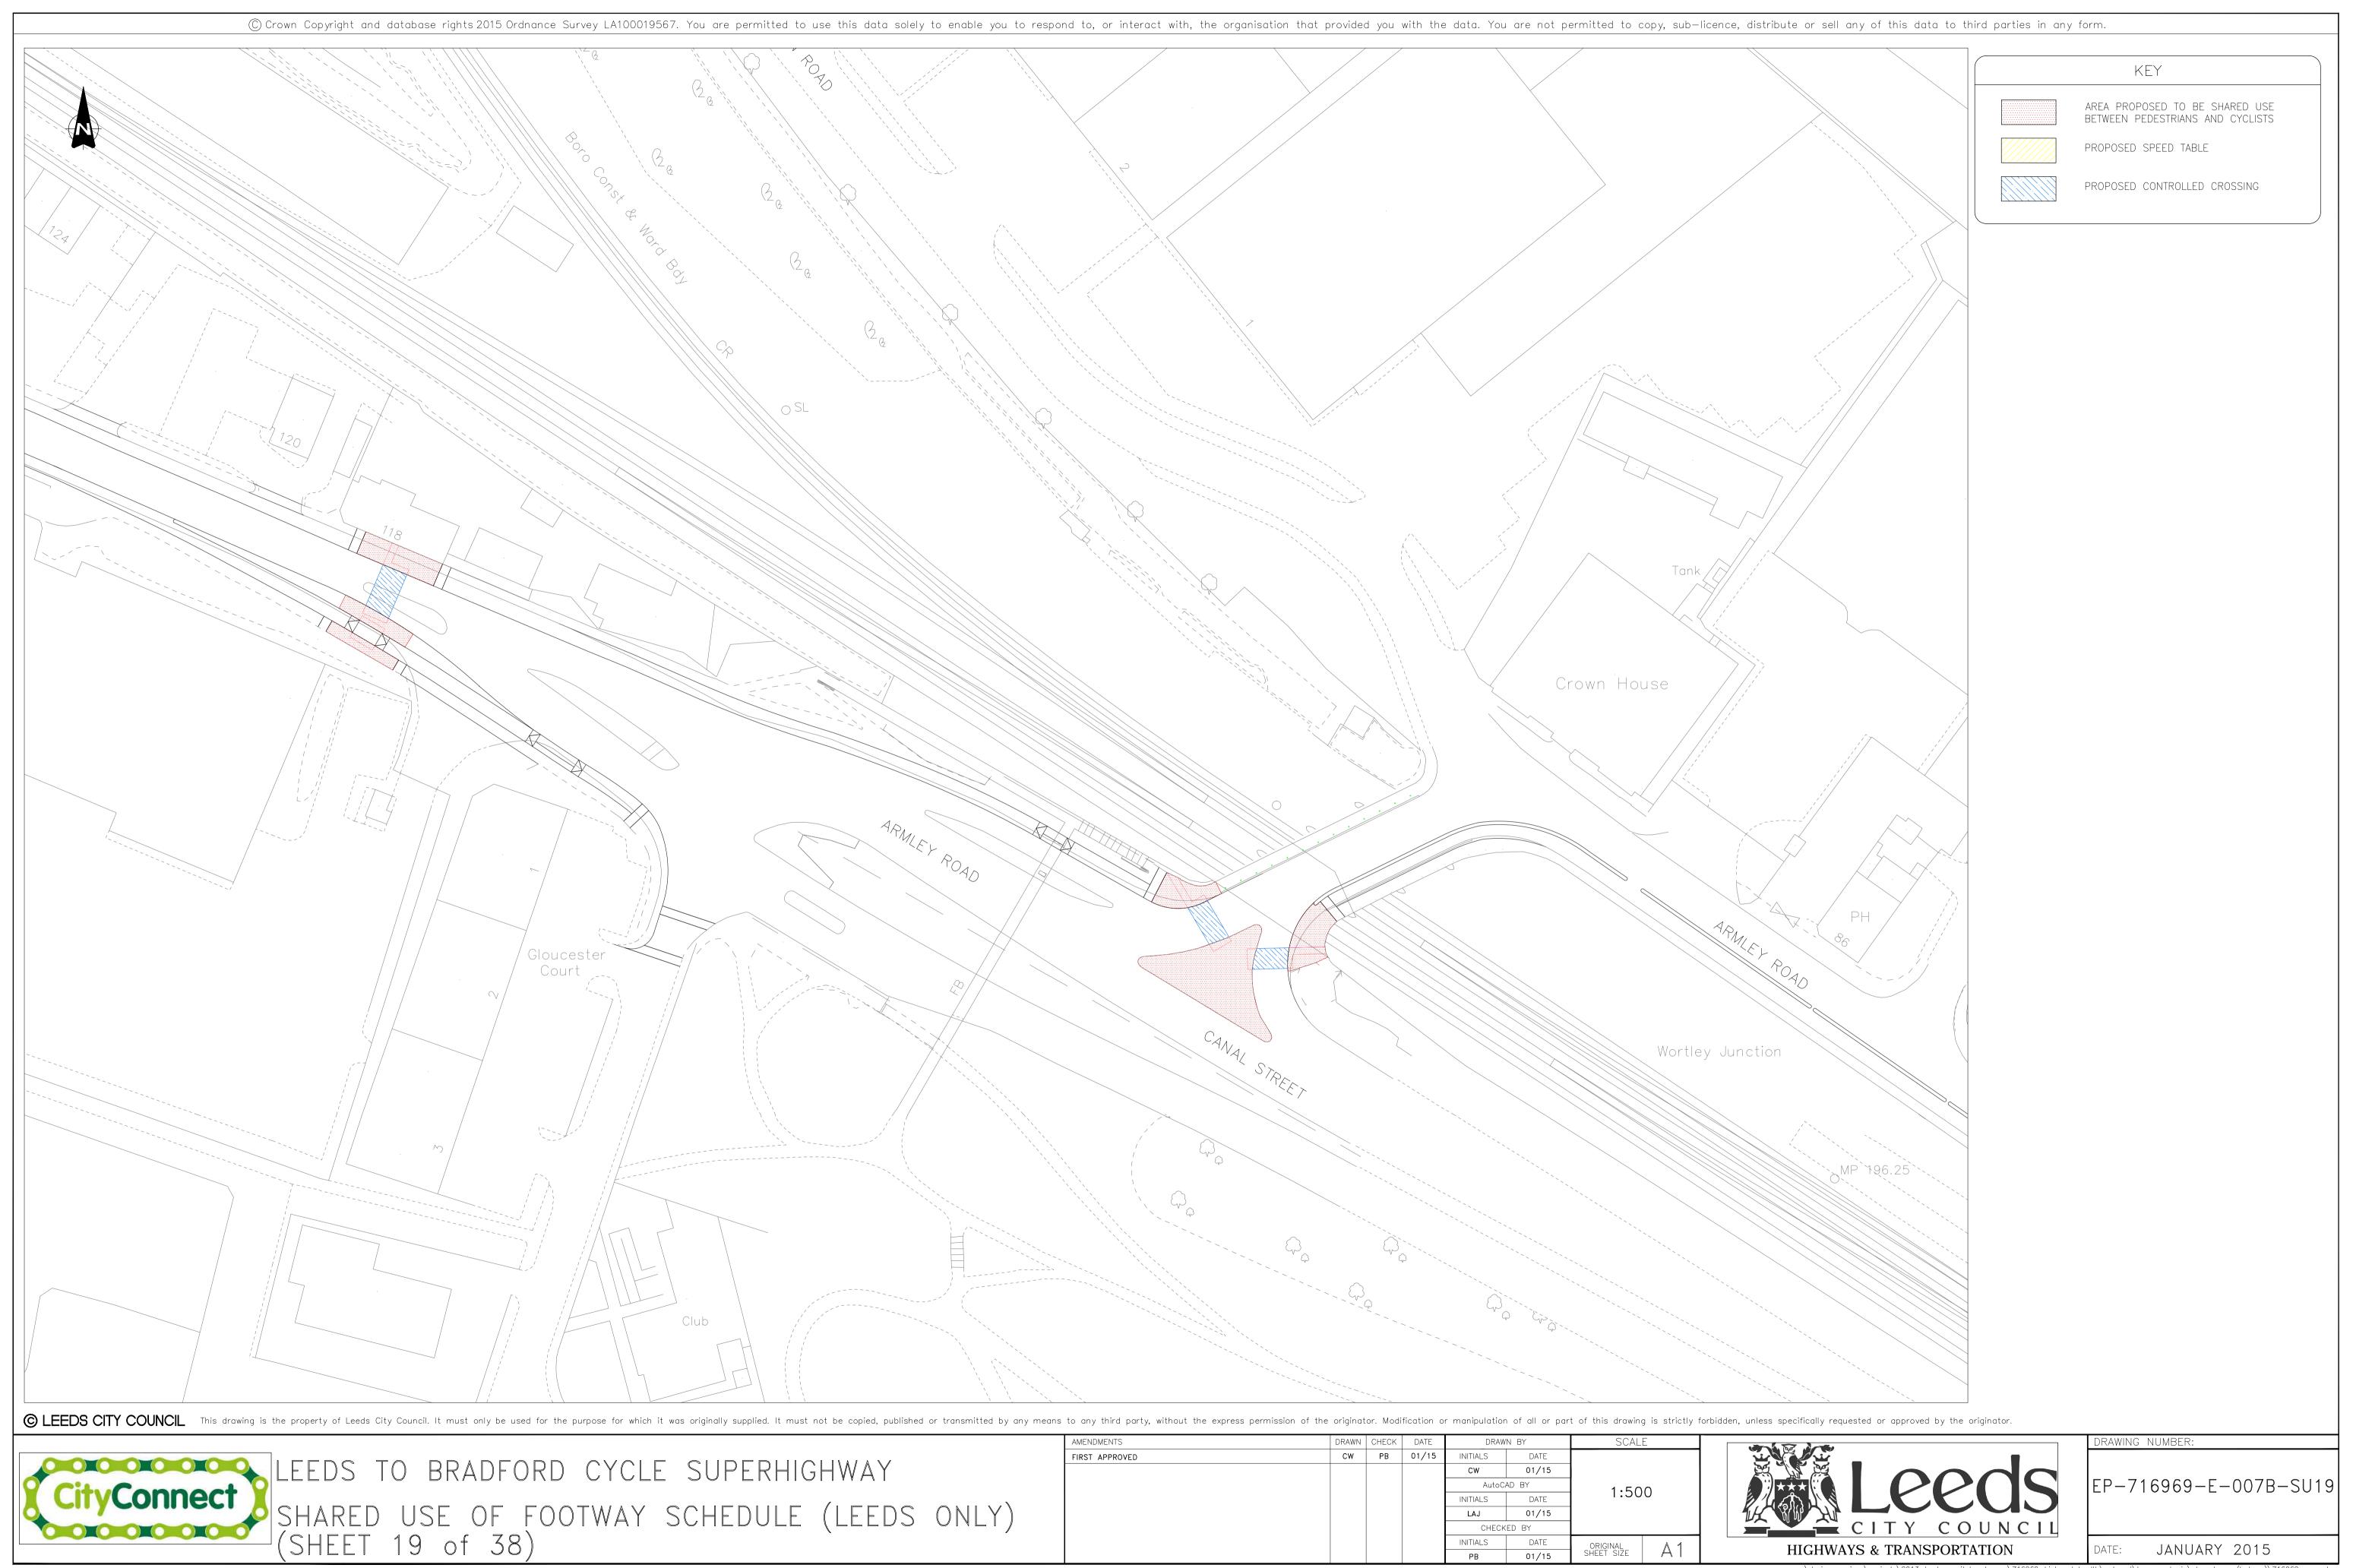

|                           |    |       | AutoCAD BY |       | 1.500      |       |  |
|                |                           |    |       | INITIALS   | DATE  | 1:50       | 1:500 |  |
|                |                           |    |       | LAJ        | 01/15 |            |       |  |
|                |                           |    |       | CHECKED BY |       |            |       |  |
|                |                           |    |       | INITIALS   | DATE  | ORIGINAL   |       |  |
|                |                           |    |       | PB         | 01/15 | SHEET SIZE | A I   |  |



EP-716969-C2-001B-SU6

JANUARY 2015





PLOTTED BY: JOHNSTON, LEE













PLOTTED BY: JOHNSTON, LEE



PLOTTED BY: JOHNSTON, LEE 06/01/20





PLOTTED BY: JOHNSTON, LEE











06/01/2015