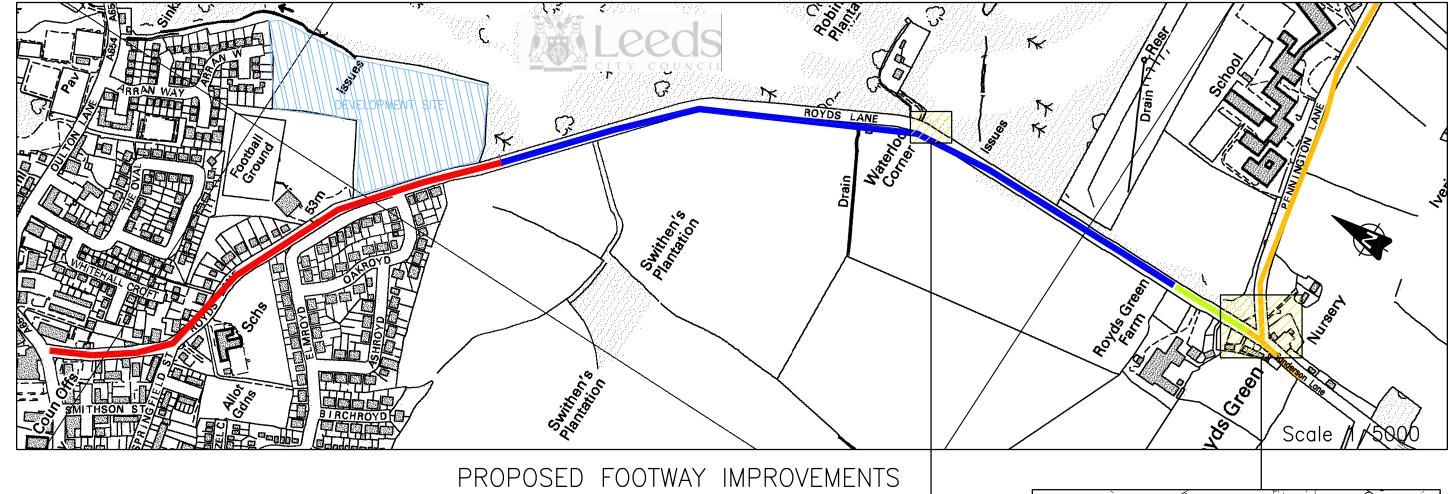

## PROPOSED SPEED LIMIT CHANGES

Scale 1/500

P01.1

© Crown Copyright and database right 2015 Ordnance Survey LA100019567

ROYDS LANE, ROTHWELL PROPOSED FOOTWAY IMPROVEMENTS & SPEED LIMIT ALTERATIONS

REPORT PLAN