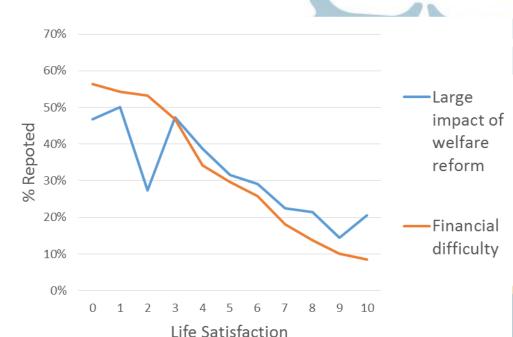

## Overall satisfaction by different groups

| BAME (604)                                 | 75%        | 14% |
|--------------------------------------------|------------|-----|
| White:British (3470) ■                     | 79%        | 12% |
|                                            | 2016 Trend |     |
| 16 - 24 (64)                               | 70%        | 17% |
| 25 - 34 (324)                              | 70%        | 17% |
| 35 - 44 (441)                              | 70%        | 17% |
| 45 - 54 (634)                              | 69%        | 17% |
| 55 - 64 (708)                              | 77%        | 12% |
| 65 - 74 (886)                              | 87%        | 8%  |
| 75 - 84 (680)                              | 90%        | 7%  |
| 85+ (291)                                  | 90%        | 3%  |
| 1 or 2 Adults <60 (910) ■                  | 74%        | 15% |
| 1 or 2 Adults 60 and over (2127)           | 86%        | 8%  |
| 1 Parent Family (342)                      | 69%        | 18% |
| 2 Parent Family (287)                      | 69%        | 18% |
| 3 or more Adults (252)                     | 72%        | 16% |
| Other (110)                                | 77%        | 11% |
| Female (including Trans) (2351)            | 76%        | 14% |
| Male (including Trans) (1763)              | 79%        | 12% |
| <1 year (313)                              | 79%        | 13% |
| 1 - 2 years (613)                          | 76%        | 16% |
| 3 - 4 years (501)                          | 74%        | 15% |
| 5 - 9 years (917)                          | 73%        | 14% |
| >10 years (2002)                           | 80%        | 12% |
| Finding it fairly or very difficult (646)  | 65%        | 22% |
| Just about getting by (1239) ■             | 77%        | 13% |
| Living comfortably or doing alright (1246) | 86%        | 8%  |