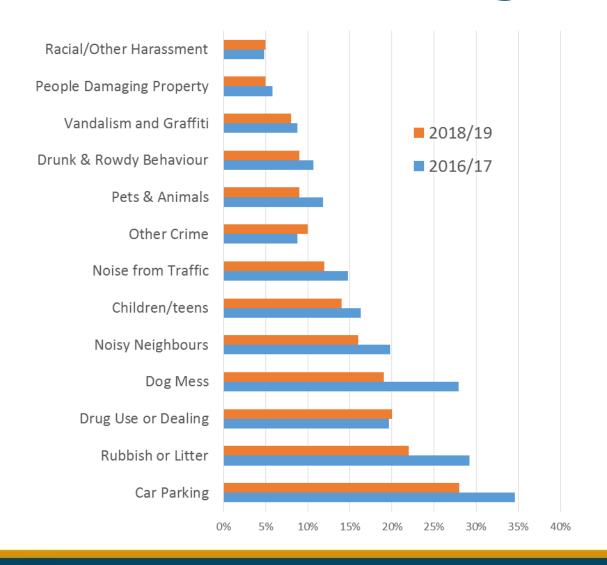

# **Problems in the Neighbourhood**

- Issues less likely to be rated as a major problems than last time
- Car parking, rubbish and dog mess less of a major problem
- Drug dealing remained same
- Noisy Neighbours is the standout issue as a Key Driver for satisfaction with neighbourhood