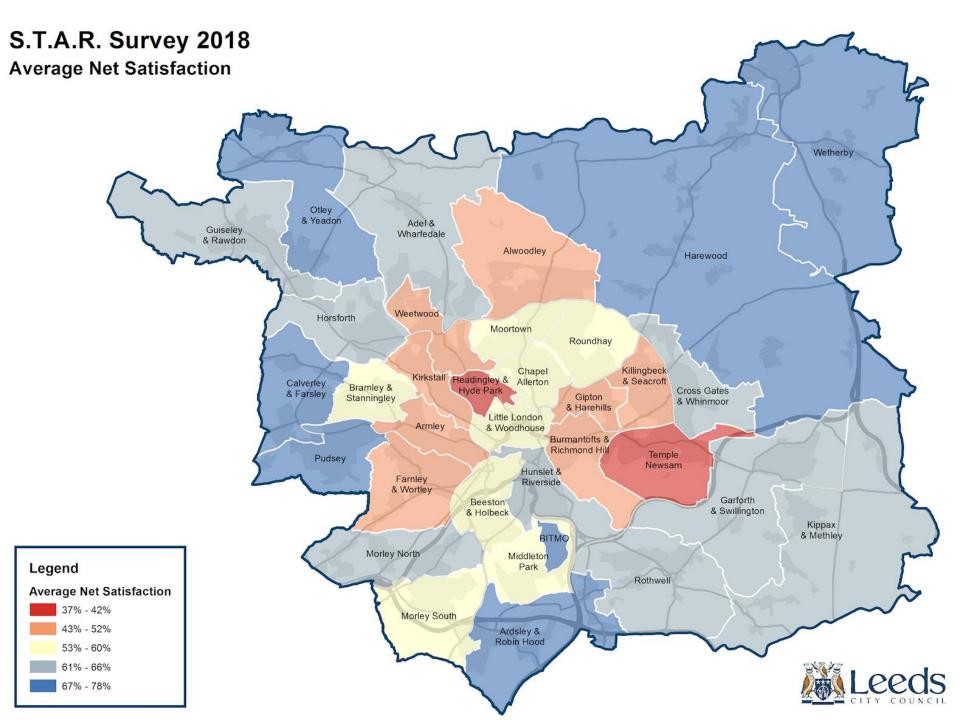

### **Overall satisfaction**

| Indicator                                   | Eľ   | NE   | SS   | SSE  |      | WNW  |      | ВІТМО |      | General Needs |    | General Needs |      |     | nent Life<br>eme | Change | All tenants<br>(sample<br>group) |
|---------------------------------------------|------|------|------|------|------|------|------|-------|------|---------------|----|---------------|------|-----|------------------|--------|----------------------------------|
|                                             | 2016 | 2018 | 2016 | 2018 | 2016 | 2018 | 2016 | 2018  | 2016 | 2018          |    | 2015          | 2018 |     | 2018             |        |                                  |
| Overall satisfaction with services provided | 69%  | 73%  | 80%  | 80%  | 77%  | 76%  | 88%  | 85%   | 76%  | 76%           | 0% | 90%           | 88%  | -2% | 77%              |        |                                  |