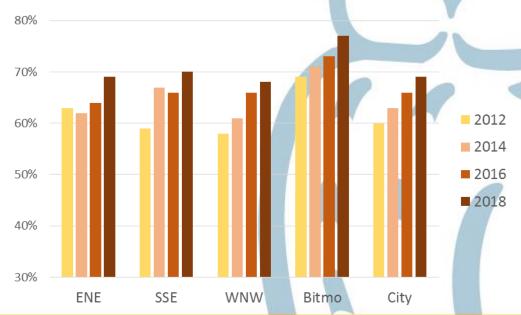

### **Overall satisfaction**

| Indicator                                   | Eľ   | NE   | SS   | SSE  |      | WNW  |      | ВІТМО |      | General Needs |    | General Needs |      |     | nent Life<br>eme | Change | All tenants<br>(sample<br>group) |
|---------------------------------------------|------|------|------|------|------|------|------|-------|------|---------------|----|---------------|------|-----|------------------|--------|----------------------------------|
|                                             | 2016 | 2018 | 2016 | 2018 | 2016 | 2018 | 2016 | 2018  | 2016 | 2018          |    | 2015          | 2018 |     | 2018             |        |                                  |
| Overall satisfaction with services provided | 69%  | 73%  | 80%  | 80%  | 77%  | 76%  | 88%  | 85%   | 76%  | 76%           | 0% | 90%           | 88%  | -2% | 77%              |        |                                  |

General Needs - City wide including BITMO remaining constant

Within Housing Leeds, rise in satisfaction in ENE 73% (+4%)

Retirement Life – remaining constant at 88% (-2%)

Combined – a new satisfaction score of 77%

High Rise – remaining constant at 73% (+1%)