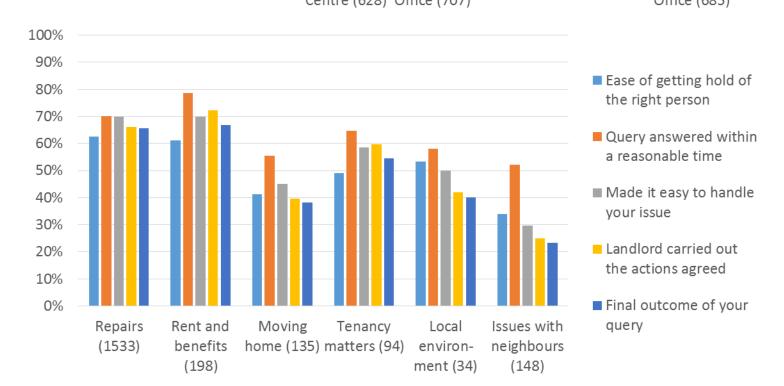

ice**

- □ Lower volume of contact city wide 69%, (-4%)
  - Channels same as 2016: 57% phone, 33% visit office, 4% email
  - Two thirds of contact for Repairs, 65%
    - 4 in 5 that called Contact Centre was for a Repair, 81%
- Successes
  - Satisfaction that landlord treats you fairly, 74%, (+2%)
  - Increased internet use, 68% (+9%), Retirement Life 44%
- Remaining constant
  - Agree friendly and approachable staff, 78%
  - Dealing with enquiries, 71%, Retirement Life 80%
  - Agree is an effective and efficient service, 68%
  - Satisfaction with the final outcome, 60%
    - Landlord carried out the actions agreed, 61%
  - Easy to get hold of the right person, 58%
- Concerns
  - Satisfaction with moving or swapping home, 39%, (-2%)
  - Query answered in a reasonable time, 68%, (-3%)







## **Perceptions**

- Agreement that landlord has a good reputation, 60% (+3%)
- Agreement that trust the landlord, 66% (+3%)
  - Also increased for High Rise 68%, (+5%)
- Satisfaction that the landlord listens and acts 56%, (+1%)
- Agree that your landlord is approachable if need advice and support, 69%
  - Similar result for High Rise, 71%



## **Rent and Current Finances**

- Rent provides good VFM, 76% (-1%)
- Advice and support on claiming housing benefit and other welfare benefits, 71% (-1%)
  - Same result for High Rise, 71%
- □ Advice and support on managing finances and paying rent and service charges, 69% (+3%)
  - Same result for High Rise, 69%
  - Improving trend, year on year since 2012:





## **Rent and Current Finances**

- □ 1 in 4 tenants report that welfare reform ha