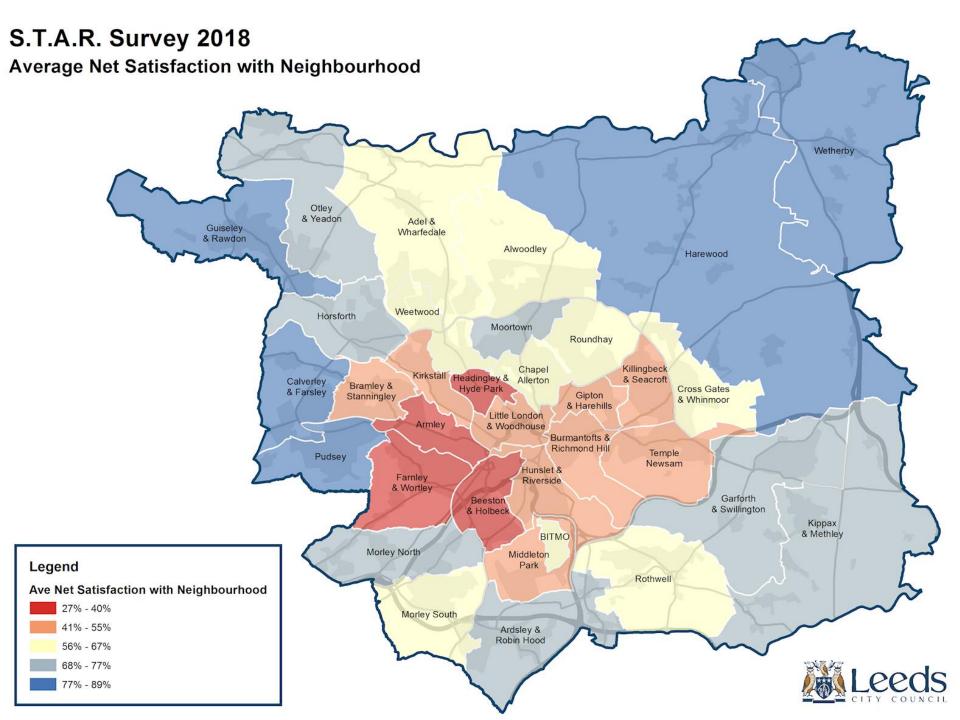

| 3%               |

### **Anti- social behaviour**

- Satisfaction with the way the landlord deals with ASB remained constant city wide, 56% (+1%)
  - +5% in ENE to 58%, +3% in WNW to 55%, +2% High Rise to 56%
- Same level of respondents saying they had experienced ASB in the last 12 months, 29% (+1%)
- Still higher levels of dissatisfaction where the respondent said reported ASB, but some upward trends













### **Customer service**

- □ Lower volume of contact city wide 69%, (-4%)
  - Channels same as 2016: 57% phone, 33% visit office, 4% email
  - Two thirds of contact for Repairs, 65%
    - 4 in 5 that called Contact Centre was for a Repair, 81%
- Successes
  - Satisfaction that landlord treats you fairly, 74%, (+2%)
  - Increased internet use, 68% (+9%), Retirement Life 44%
- Remaining constant
  - Agree friendly and approachable staff, 78%
  - Dealing with enquiries, 71%, Retirement Life 80%
  - Agree is an effective and efficient service, 68%
  - Satisfaction with the final outcome, 60%
    - Landlord carried out the actions agreed, 61%
  - Easy to get hold of the right person, 58%
- Concerns
  - Satisfaction with moving or swapping home, 39%, (-2%)
  - Query answered in a reasonable t