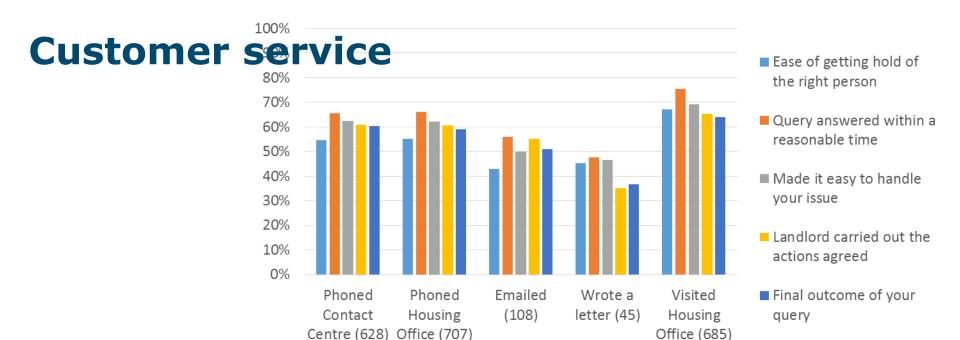

rvice**

- □ Lower volume of contact city wide 69%, (-4%)
  - Channels same as 2016: 57% phone, 33% visit office, 4% email
  - Two thirds of contact for Repairs, 65%
    - 4 in 5 that called Contact Centre was for a Repair, 81%
- Successes
  - Satisfaction that landlord treats you fairly, 74%, (+2%)
  - Increased internet use, 68% (+9%), Retirement Life 44%
- Remaining constant
  - Agree friendly and approachable staff, 78%
  - Dealing with enquiries, 71%, Retirement Life 80%
  - Agree is an effective and efficient service, 68%
  - Satisfaction with the final outcome, 60%
    - Landlord carried out the actions agreed, 61%
  - Easy to get hold of the right person, 58%
- Concerns
  - Satisfaction with moving or swapping home, 39%, (-2%)
  - Query answered in a reasonable time, 68%, (-3%)







## **Perceptions**

- Agreement that landlord has a good reputation, 60% (+3%)
- Agreement that trust the landlord, 66% (+3%)
  - Also increased for High Rise 68%, (+5%)
- Satisfaction that the landlord listens and acts 56%, (+1%)
- Agree that your landlord is approachable if need advice and support, 69%
  - Similar result for High Rise, 71%



## **Rent and Current Finances**

- Rent provides good VFM, 76% (-1%)
- Advice and support on claiming housing benefit and other welfare benefits, 71% (-1%)
  - Same result for High Rise, 71%
- □ Advice and support on managing finances and paying rent and service charges, 69% (+3%)
  - Same result for High Rise, 69%
  - Improving trend, year on year since 2012:





## **Rent and Current Finances**

- □ 1 in 4 tenants report that welfare reform