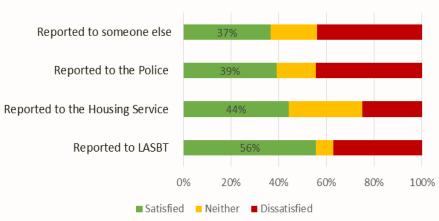

| 3%               |

### **Anti- social behaviour**

- Satisfaction with the way the landlord deals with ASB remained constant city wide, 56% (+1%)
  - +5% in ENE to 58%, +3% in WNW to 55%, +2% High Rise to 56%
- Same level of respondents saying they had experienced ASB in the last 12 months, 29% (+1%)
- Still higher levels of dissatisfaction where the respondent said reported ASB, but some upward trends













### **Customer service**

- □ Lower volume of contact city wide 69%, (-4%)
  - Channels same as 2016: 57% phone, 33% visit office, 4% email
  - Two thirds of contact for Repairs, 65%
    - 4 in 5 that called Contact Centre was for a Repair, 81%
- Successes
  - Satisfaction that landlord treats you fairly, 74%, (+2%)
  - Increased internet use, 68% (+9%), Retirement Life 44%
- Remaining constant
  - Agree friendly and approachable staff, 78%
  - Dealing with enquiries, 71%, Retirement Life 80%
  - Agree is an effective and efficient service, 68%
  - Satisfaction with the final outcome, 60%
    - Landlord carried out the actions agreed, 61%
  - Easy to get hold of the right person, 58%
- Concerns
  - Satisfaction with moving or swapping home, 39%, (-2%)
  - Query answered in a reasonab