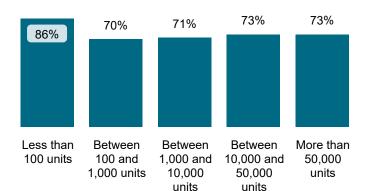

Maladministration Rate Comparison | Cases determined between April 2023 - March 2024

NATIONAL MALADMINISTRATION RATE: 73%

The landlord performed well when compared to similar landlords by size and type.

National Mal Rate by Landlord Size: Table 1.1 by Landlord Type: Table 1.2

Association

71%

Local Authority / ALMO or TMO

Other

#### Findings Comparison | Cases determined between April 2023 - March 2024

National Performance by Landlord Size: Table 2.1

| Outcome                  | Less than<br>100 units | Between 100 and 1,000 units | Between 1,000<br>and 10,000 units | Between 10,000<br>and 50,000 units | More than 50,000 units | Total |
|--------------------------|------------------------|-----------------------------|-----------------------------------|------------------------------------|------------------------|-------|
| Severe Maladministration | 13%                    | 6%                          | 4%                                | 8%                                 | 7%                     | 7%    |
| Maladministration        | 39%                    | 37%                         | 41%                               | 42%                                | 43%                    | 42%   |
| Service failure          | 17%                    | 18%                         | 20%                               | 18%                                | 19%                    | 19%   |
| Mediation                | 0%                     | 0%                          | 1%                                | 1%                                 | 1%                     | 1%    |
| Redress                  | 0%                     | 6%                          | 7%                                | 8%                                 | 12%                    | 9%    |
| No maladministration     | 11%                    | 21%                         | 20%                               | 16%                                | 12%                    | 15%   |
| Outside Jurisdiction     | 20%                    | 11%                         | 8%                                | 7%                                 | 5%                     | 7%    |
| Withdrawn                | 0%                     | 0%                          | 0%                                | 0%                                 | 0%                     | 0%    |