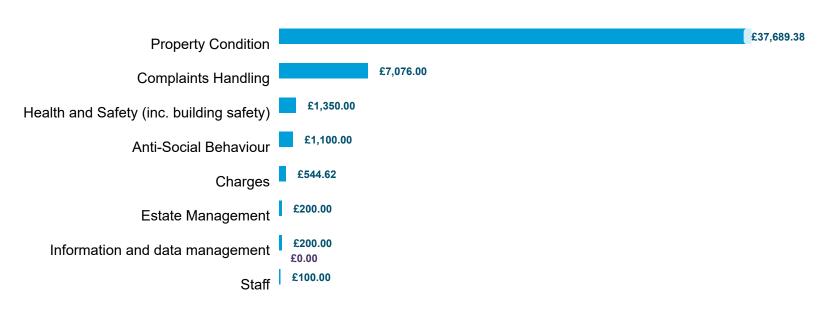

| 70         |

#### LANDLORD PERFORMANCE

**DATA REFRESHED:** July 2024

Leeds City Council





29







Delay in escalating or responding to complaint

#### Orders Made by Type | Orders on cases determined between April 2023 - March 2024





#### Order Compliance | Order target dates between April 2023 - March 2024

| То | h | _ | А |     |
|----|---|---|---|-----|
| Ia | U |   | 4 | . 4 |

| Order     | Within 3 Months |     | Within 6 Months |    |  |
|-----------|-----------------|-----|-----------------|----|--|
| Complete? | Count           | %   | Count           | %  |  |
| Complied  | 157             | 98% | 3               | 2% |  |
| Total     | 157             | 98% | 3               | 2% |  |

#### Compensation Ordered | Cases Determined between April 2023 - March 2024